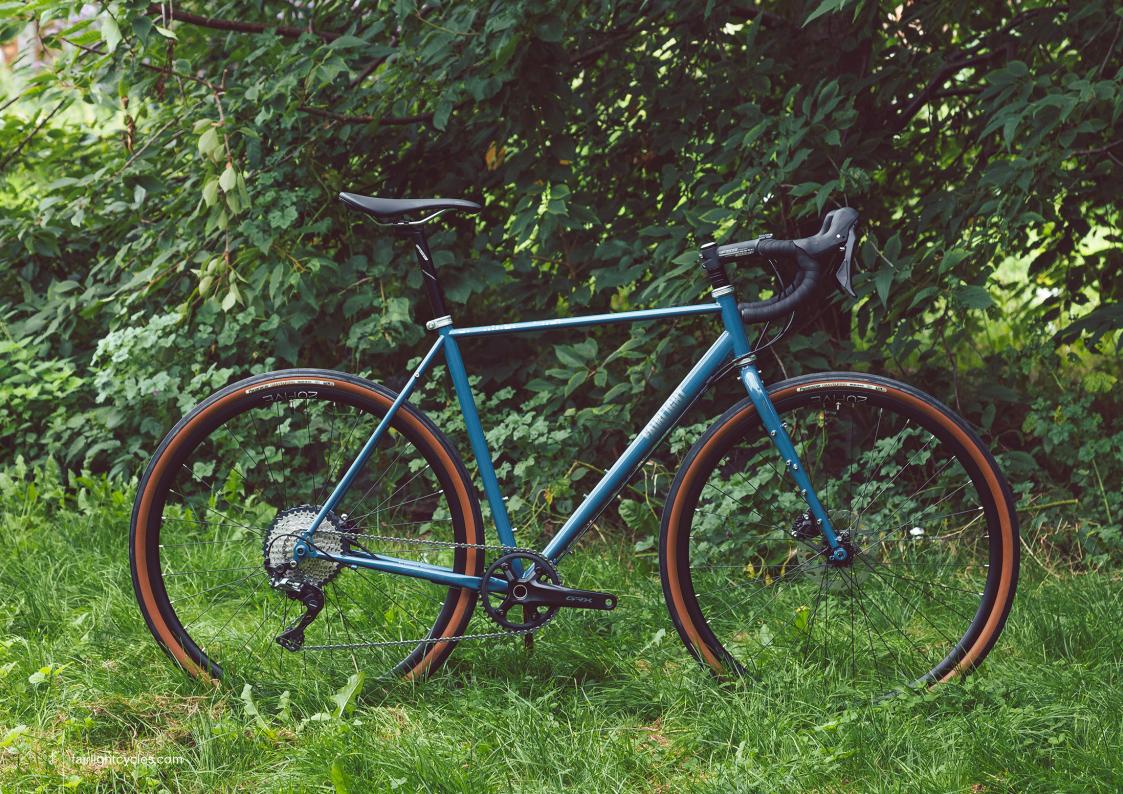

REVIEW BIKE SIZE 58T

























## FULL BIKE EXAMPLE 2

BIKEPACKING.COM EDITORS PERSONAL CUSTOM BUILD SIZE 58T





























## FULL BIKE EXAMPLE 3

SHIMANO GRX600 2X, 650B, WTB BYWAY, CHRIS KING UPGRADE SIZE 56T





















## FULL BIKE EXAMPLE 4

SHIMANO GRX800 2X, 700C, PANARACER GK38, HOPE UPGRADE, SON LIGHTING SIZE 56R

























## FULL BIKE EXAMPLE 5

SHIMANO GRX600 2X, 700C, WTB RADDLER 44
SIZE 56R





















## FULL BIKE EXAMPLE 6

SHIMANO GRX600 1X, 650B, CONTI RACE KING, HOPE UPGRADES SIZE 54T





















## FULL BIKE EXAMPLE 7

SHIMANO GRX800 1X, 650B, CONTI RACE KING, HOPE UPGRADE, SON LIGHTING SIZE 54T























## FULL BIKE EXAMPLE 8

SHIMANO GRX600 1X, HOPE WHEELS, WTB RADDLER 44
SIZE 56R





















## FIT

mail@fairlightcycles.com