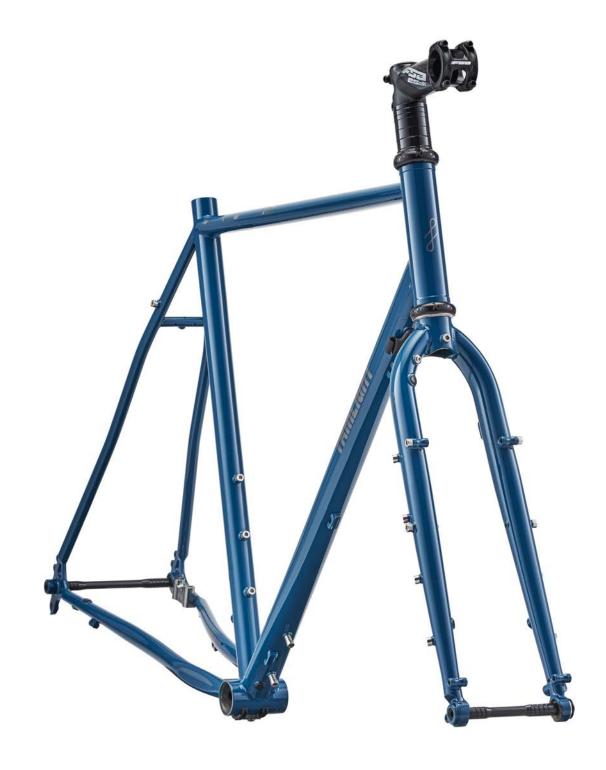

## FARAN 2.0 LOOKBOOK



## FRAMESET MIDNIGHT BLUE



















## FRAMESET WOODLAND GREEN





























## FRAMESET WINTER BRACKEN























## FULL BIKE EXAMPLE 1

BIKEPACKING.COM CUSTOM BUILD REVIEW BIKE SIZE 58T

























## FULL BIKE EXAMPLE 2

BIKEPACKING.COM EDITORS PERSONAL CUSTOM BUILD SIZE 58T





























## FULL BIKE EXAMPLE 3

SHIMANO GRX600 2X, 650B, WTB BYWAY, CHRIS KING UPGRADE SIZE 56T





















## FULL BIKE EXAMPLE 4

SHIMANO GRX800 2X, 700C, PANARACER GK38, HOPE UPGRADE, SON LIGHTING SIZE 56R

























## FULL BIKE EXAMPLE 5

SHIMANO GRX600 2X, 700C, WTB RADDLER 44
SIZE 56R





















## FULL BIKE EXAMPLE 6

SHIMANO GRX600 1X, 650B, CONTI RACE KING, HOPE UPGRADES SIZE 54T





















## FULL BIKE EXAMPLE 7

SHIMANO