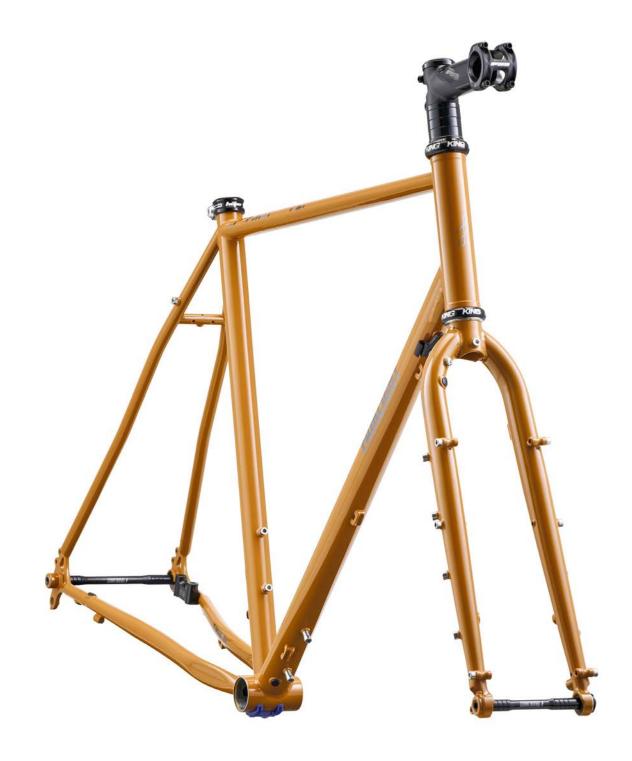

## FARAN 2.0 LOOKBOOK



## FRAMESET MIDNIGHT BLUE



















## FRAMESET WOODLAND GREEN





























## FRAMESET WINTER BRACKEN























## FULL BIKE EXAMPLE 1

BIKEPACKING.COM CUSTOM BUILD REVIEW BIKE SIZE 58T

























## FULL BIKE EXAMPLE 2

BIKEPACKING.COM EDITORS PERSONAL CUSTOM BUILD SIZE 58T





























## FULL BIKE EXAMPLE 3

SHIMANO GRX600 2X, 650B, WTB BYWAY, CHRIS KING UPGRADE SIZE 56T





















## FULL BIKE EXAMPLE 4

SHIMANO GRX800 2X, 700C, PANARACER GK38, HOPE UPGRADE, SON LIGHTING SIZE 56R

























## FULL BIKE EXAMPLE 5

SHIMANO GRX600 2X, 700C, WTB RADDLER 44
SIZE 56R





















## FULL BIKE EXAMPLE 6

SHIMANO GRX600 1X, 650B, CONTI RACE KING, HOPE UPGRADES SIZE 54T





















## FULL BIKE EXAMPLE 7

SHIMANO GRX800 1X, 650B, CONTI RACE KING, HOPE UPGRADE, SON LIGHTING SIZE 54T























## FULL B