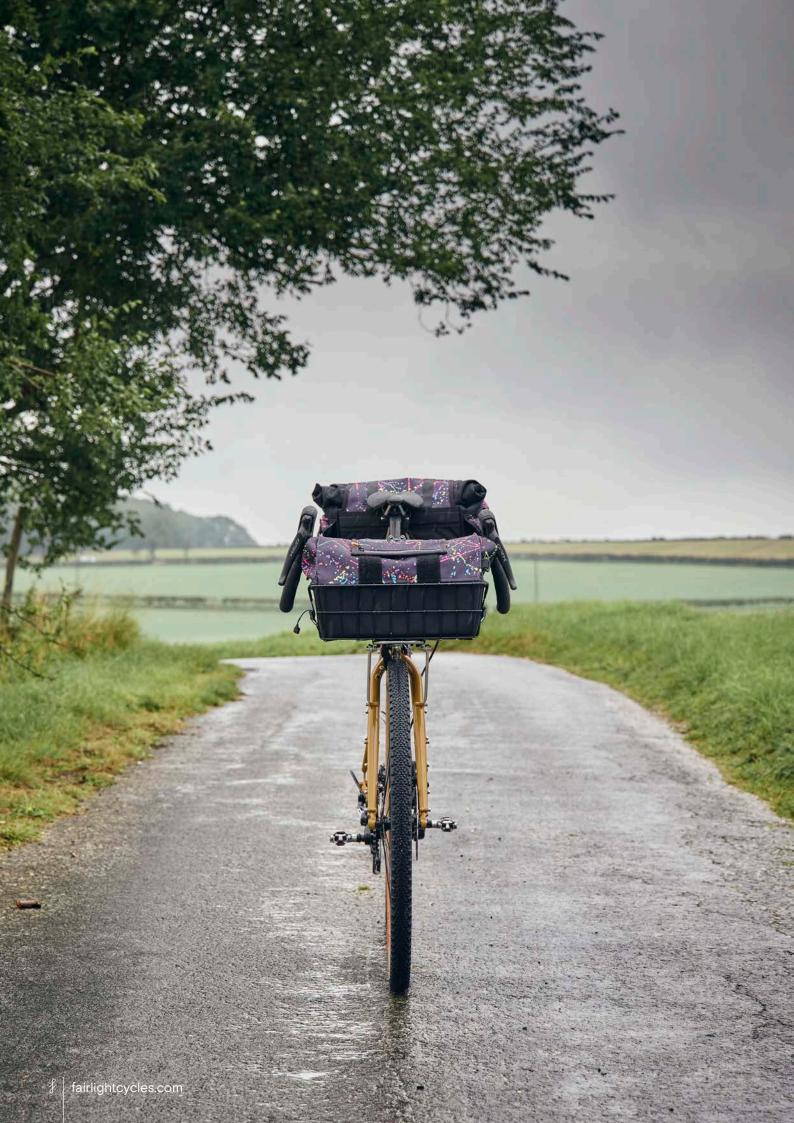

## FARAN 2.0 LOOKBOOK



## FRAMESET MIDNIGHT BLUE



















## FRAMESET WOODLAND GREEN





























## FRAMESET WINTER BRACKEN























## FULL BIKE EXAMPLE 1

BIKEPACKING.COM CUSTOM BUILD REVIEW BIKE SIZE 58T

























## FULL BIKE EXAMPLE 2

BIKEPACKING.COM EDITORS PERSONAL CUSTOM BUILD SIZE 58T





























## FULL BIKE EXAMPLE 3

SHIMANO GRX600 2X, 650B, WTB BYWAY, CHRIS KING UPGRADE SIZE 56T





















## FULL BIKE EXAMPLE 4

SHIMANO GRX800 2X, 700C, PANARACER GK38, HOPE UPGRADE, SON LIGHTING SIZE 56R

























## FULL BIKE EXAMPLE 5

SHIMANO GRX600 2X, 700C, WTB RADDLER 44
SIZE 56R





















## FULL BIKE EXAMPLE 6

SHIMANO GRX600 1X, 650B, CONTI RACE KING, HOPE UPGRADES SIZE 54T





















## FULL BIKE EXAMPLE 7

SHIMANO GRX800 1X, 650B, CONTI RACE KING, HOPE UPGRADE, SON LIGHTING SIZE 54T























## FULL BIKE EXAMPLE 8

SHIMANO GRX600 1X, HOPE WHEELS, WTB RADDLER 44
SIZE 56R





















## FIT

mail@fairlightcycles.com