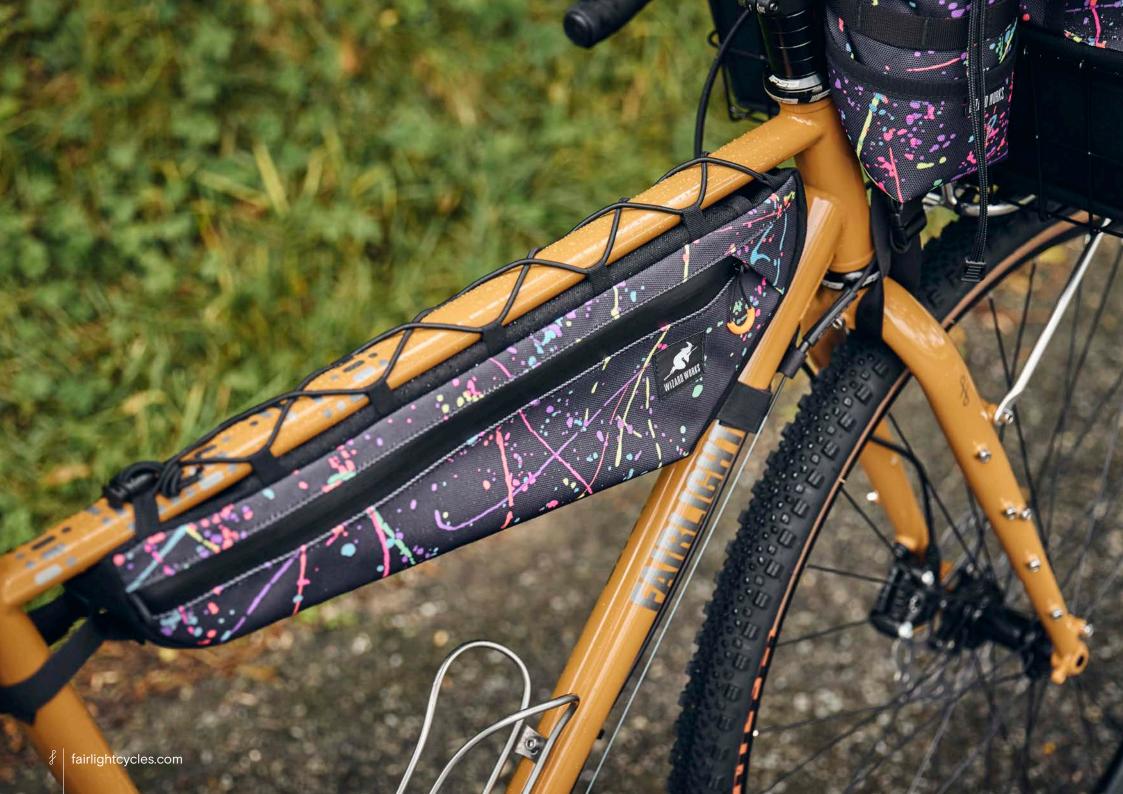

## FULL BIKE EXAMPLE 4

SHIMANO GRX800 2X, 700C, PANARACER GK38, HOPE UPGRADE, SON LIGHTING SIZE 56R