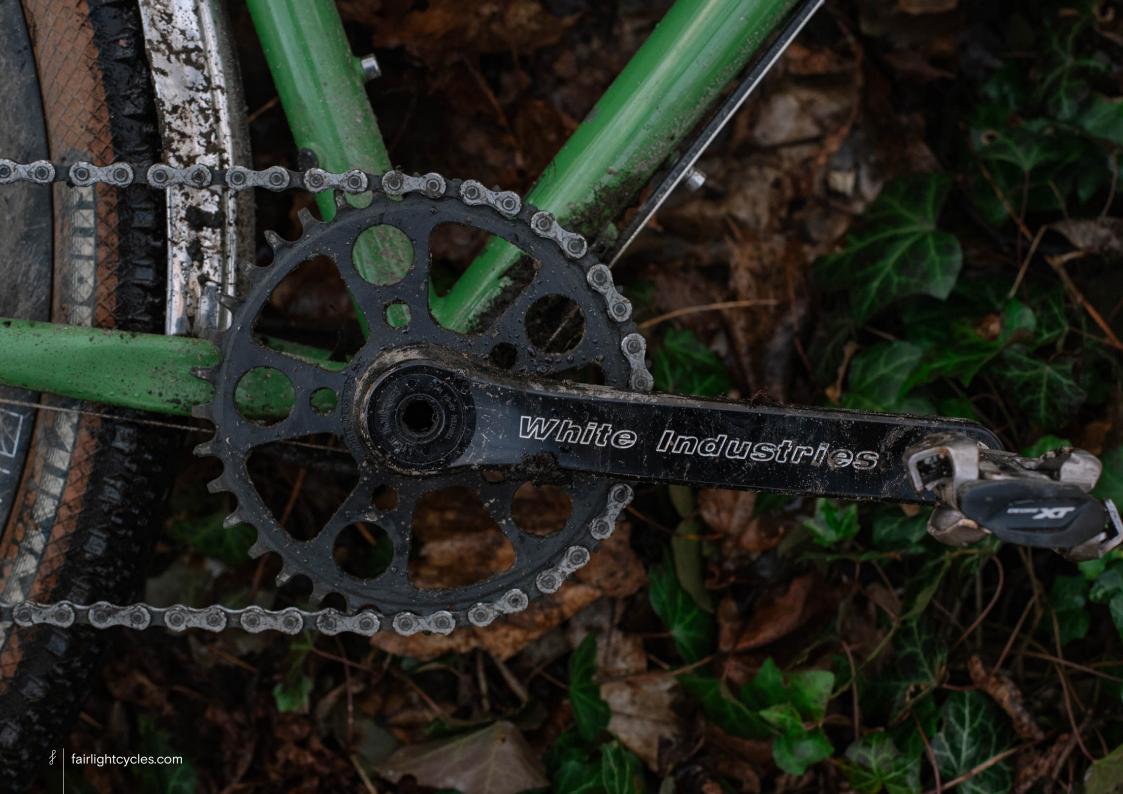

## FARAN 2.0 LOOKBOOK



## FRAMESET MIDNIGHT BLUE



















## FRAMESET WOODLAND GREEN





























## FRAMESET WINTER BRACKEN























## FULL BIKE EXAMPLE 1

BIKEPACKING.COM CUSTOM BUILD REVIEW BIKE SIZE 58T

























## FULL BIKE EXAMPLE 2

BIKEPACKING.COM EDITORS PERSONAL CUSTOM BUILD SIZE 58T





























## FULL BIKE EXAMPLE 3

SHIMANO GRX600 2X, 650B, WTB BYWAY, CHRIS KING UPGRADE SIZE 56T





















## FULL BIKE EXAMPLE 4

SHIMANO GRX800 2X, 700C, PANARACER GK38, HOPE UPGRADE, SON LIGHTING SIZE 56R

























## FULL BIKE EXAMPLE 5

SHIMANO GRX600 2X, 700C, WTB RADDLER 44
SIZE 56R





















## FULL BIKE EXAMPLE 6

SHIMANO GRX600 1X, 650B, CONTI RACE KING, HOPE UPGRADES SIZE 54T





















## FULL BIKE EXAMPLE 7

SHIMANO GRX800 1X, 650B, CONTI RACE KING, HOPE UPGRADE, SON LIGHTING SIZE 54T























## FULL BIKE EXAMPLE 8

SHIMANO GRX600 1X, HOPE WHEELS, WTB RADDLER 44
SIZE 56R





















## FIT

mail@fairlightcycles.com