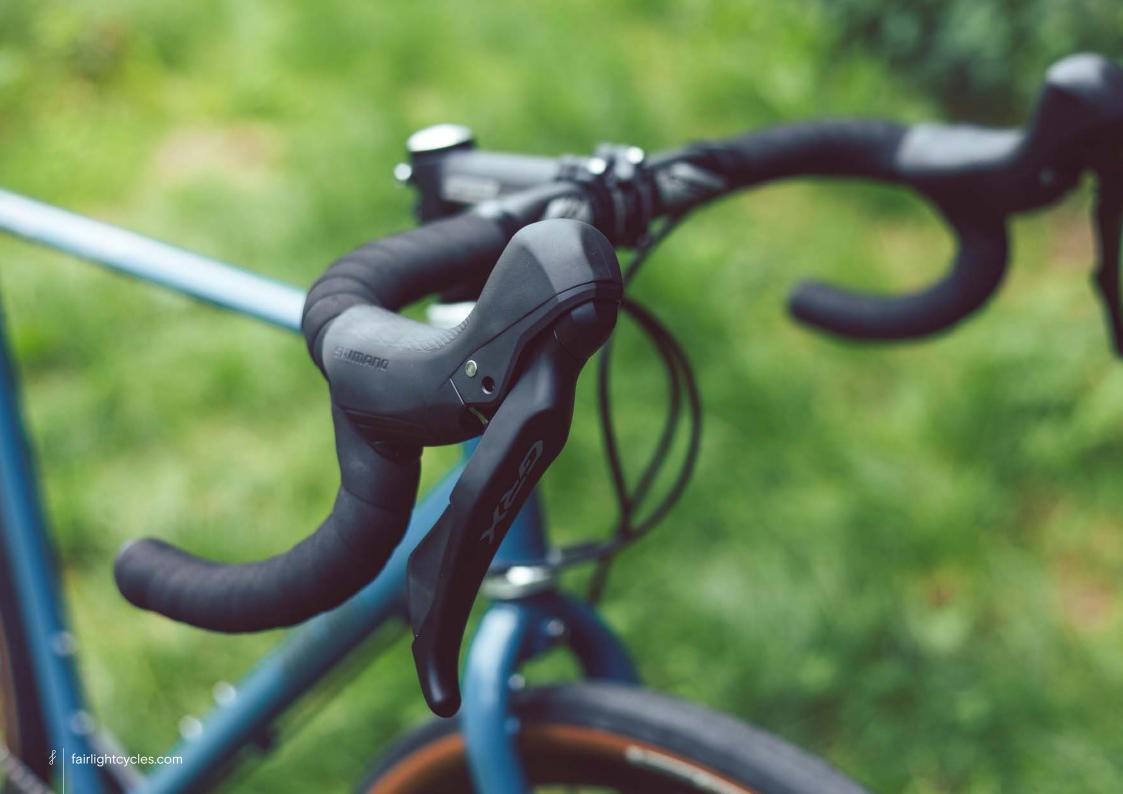

## FULL BIKE EXAMPLE 4

SHIMANO GRX800 2X, 700C, PANARACER GK38, HOPE UPGRADE, SON LIGHTING SIZE 56R