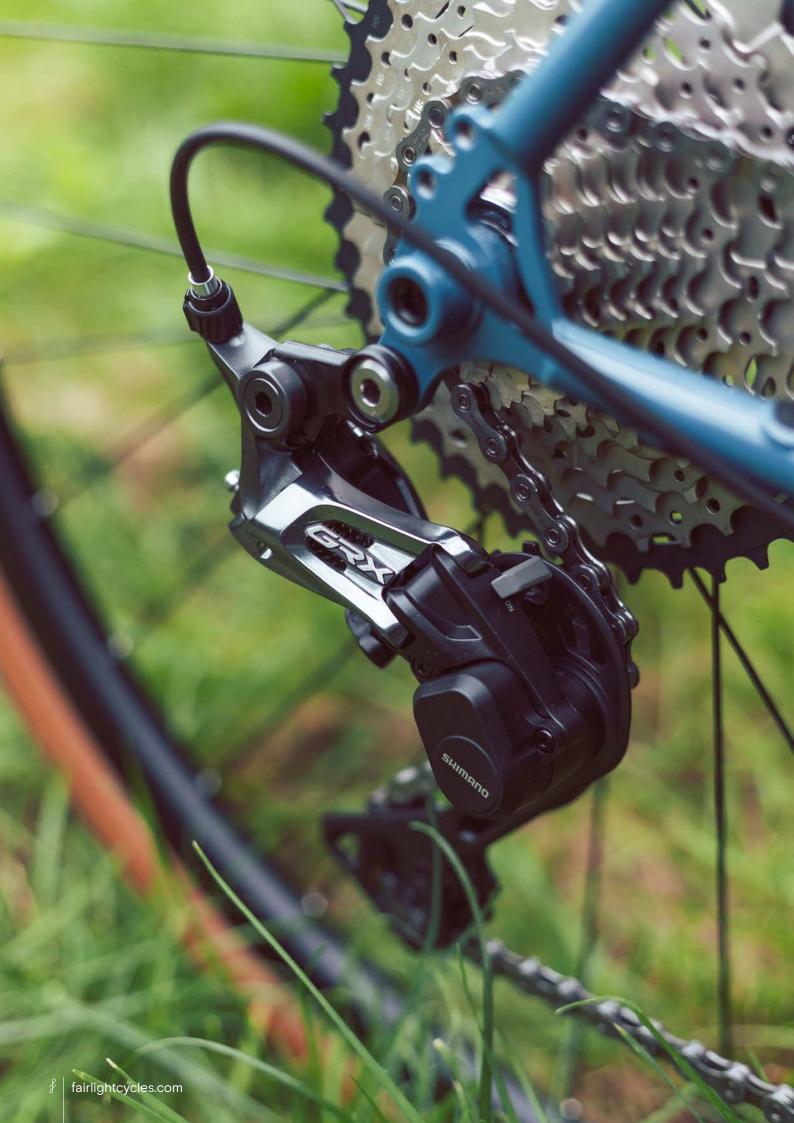

## FULL BIKE EXAMPLE 4

SHIMANO GRX800 2X, 700C, PANARACER GK38, HOPE UPGRADE, SON LIGHTING SIZE 56R