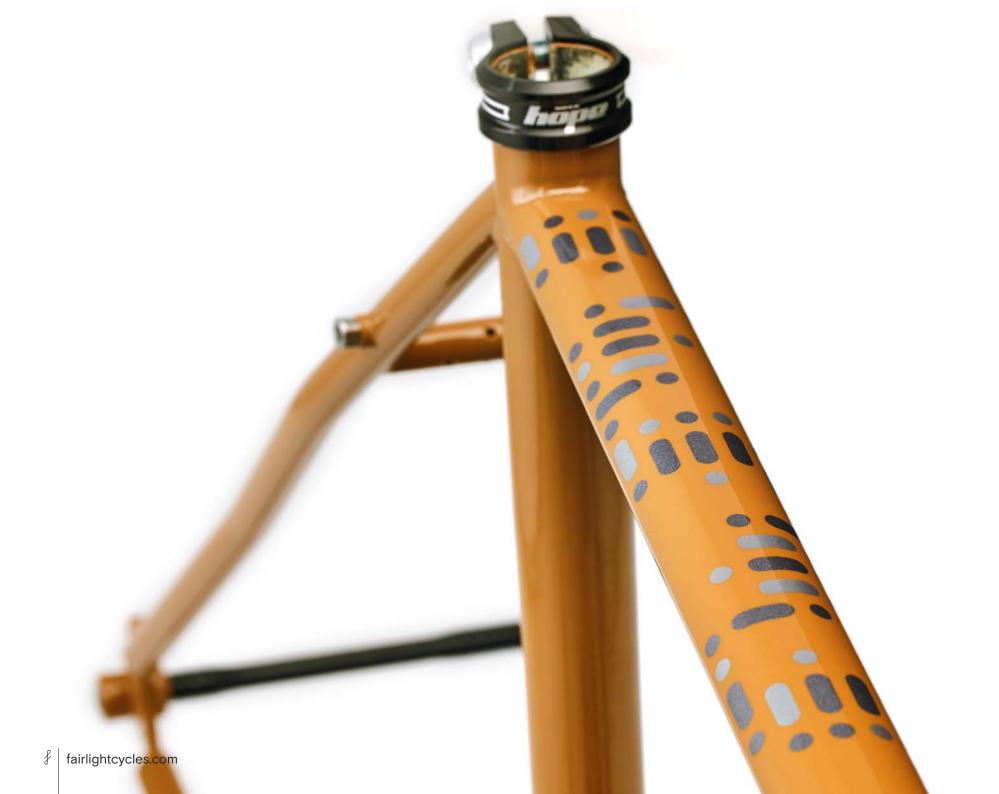

## FULL BIKE EXAMPLE 4

SHIMANO GRX800 2X, 700C, PANARACER GK38, HOPE UPGRADE, SON LIGHTING SIZE 56R