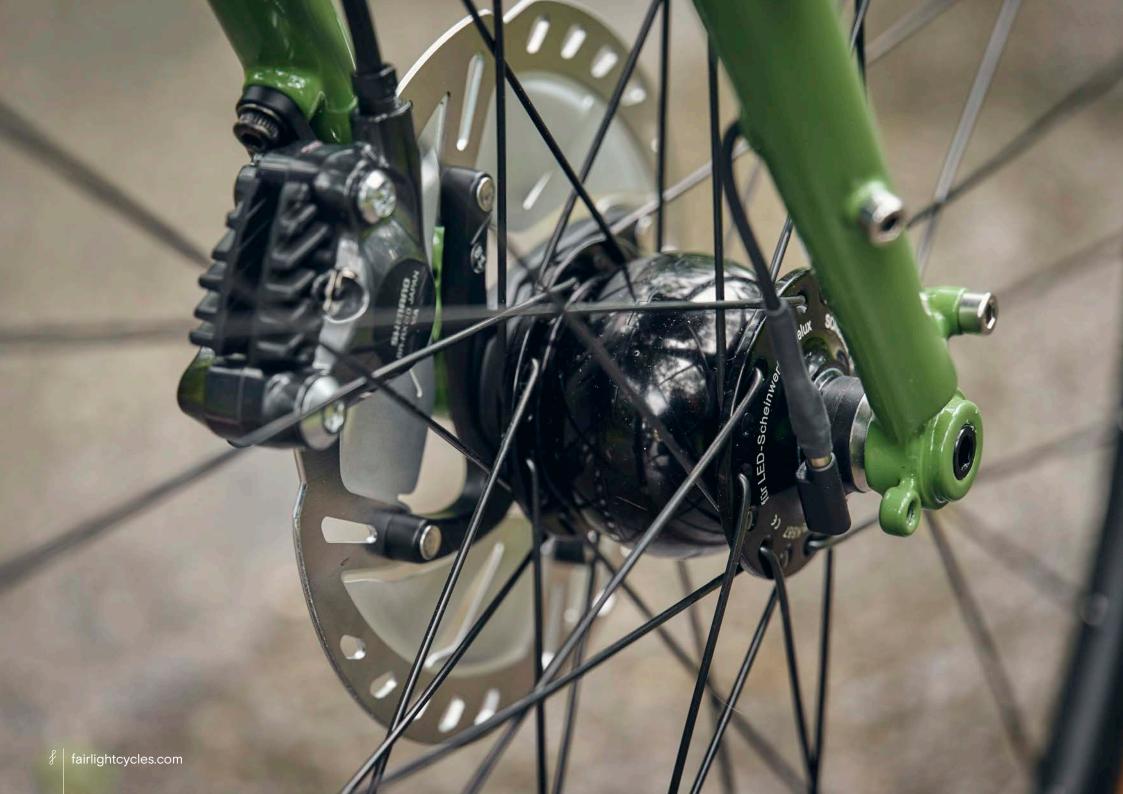

## FULL BIKE EXAMPLE 4

SHIMANO GRX800 2X, 700C, PANARACER GK38, HOPE UPGRADE, SON LIGHTING SIZE 56R