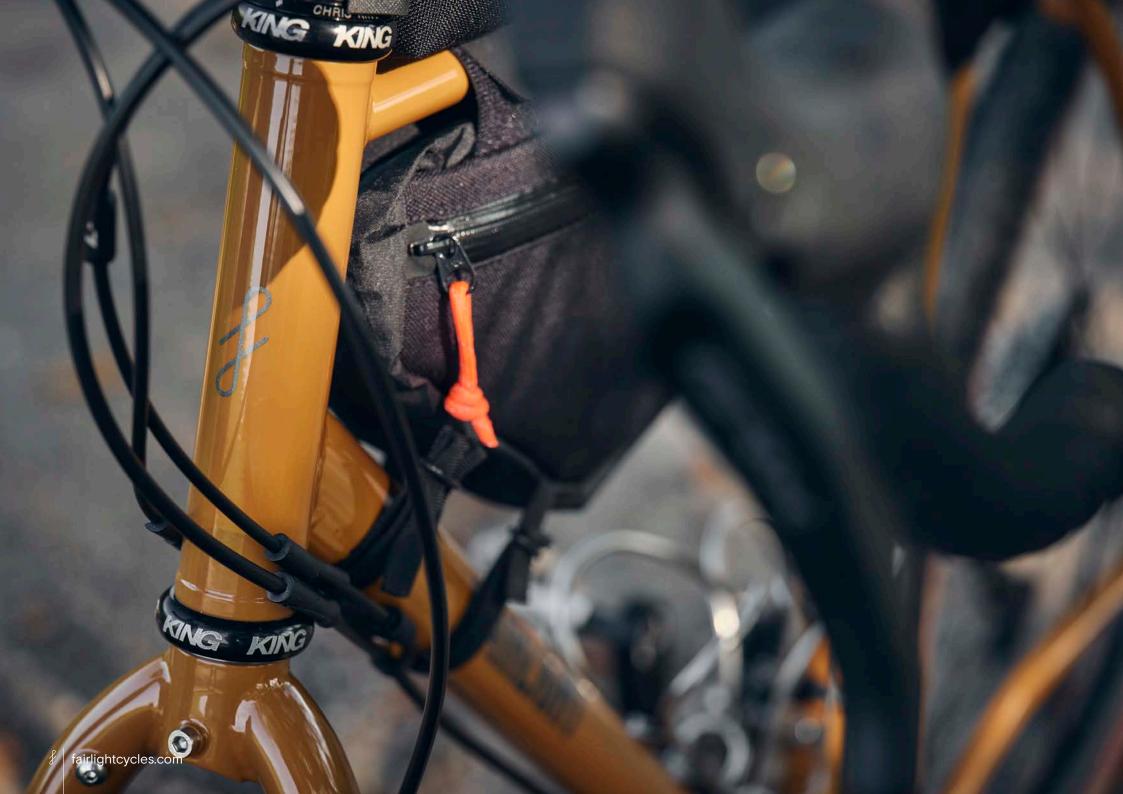

## FULL BIKE EXAMPLE 3

SHIMANO GRX600 2X, 650B, WTB BYWAY, CHRIS KING UPGRADE SIZE 56T