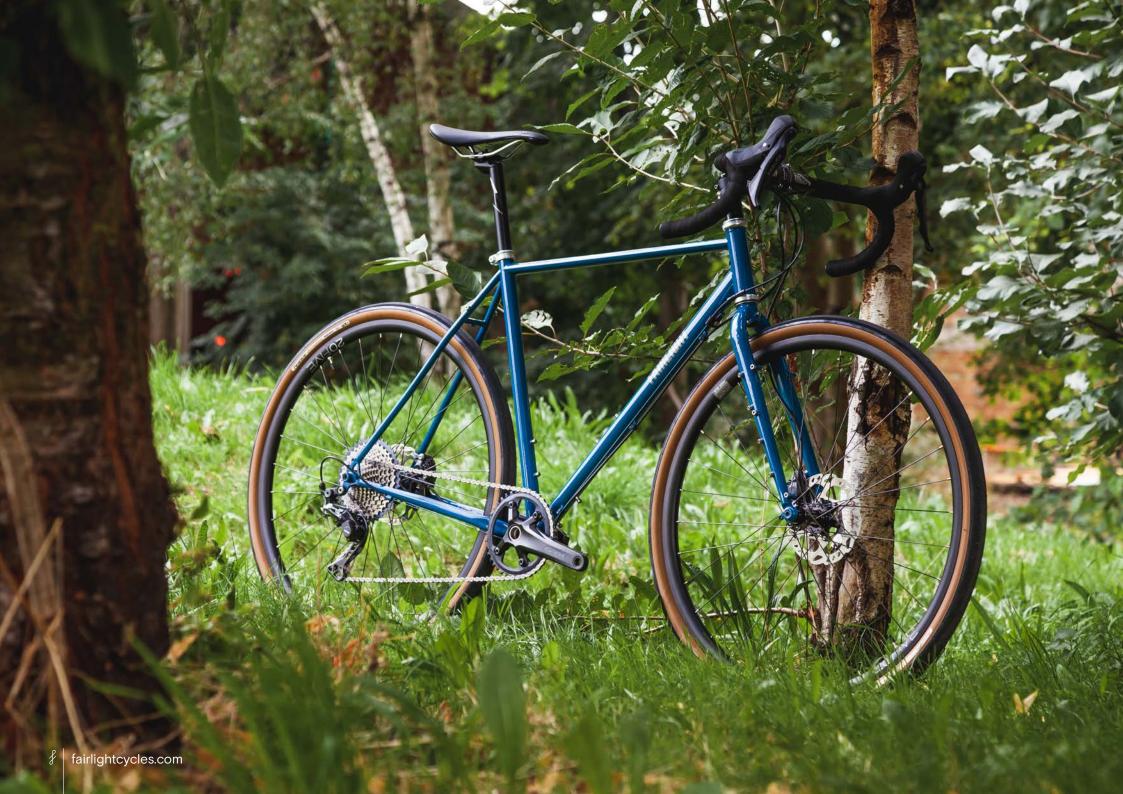

EVIEW BIKE SIZE 58T

























## FULL BIKE EXAMPLE 2

BIKEPACKING.COM EDITORS PERSONAL CUSTOM BUILD SIZE 58T





























## FULL BIKE EXAMPLE 3

SHIMANO GRX600 2X, 650B, WTB BYWAY, CHRIS KING UPGRADE SIZE 56T





















## FULL BIKE EXAMPLE 4

SHIMANO GRX800 2X, 700C, PANARACER GK38, HOPE UPGRADE, SON LIGHTING SIZE 56R

























## FULL BIKE EXAMPLE 5

SHIMANO GRX600 2X, 700C, WTB RADDLER 44
SIZE 56R





















## FULL BIKE EXAMPLE 6

SHIMANO GRX600 1X, 650B, CONTI RACE KING, HOPE UPGRADES SIZE 54T





















## FULL BIKE EXAMPLE 7

SHIMANO GRX800 1X, 650B, CONTI RACE KING, HOPE UPGRADE, SON LIGHTING SIZE 54T























## FULL BIKE EXAMPLE 8

SHIMANO GRX600 1X, HOPE WHEELS, WTB RADDLER 44
SIZE 56R





















## FIT

mail@fairlightcycles.com