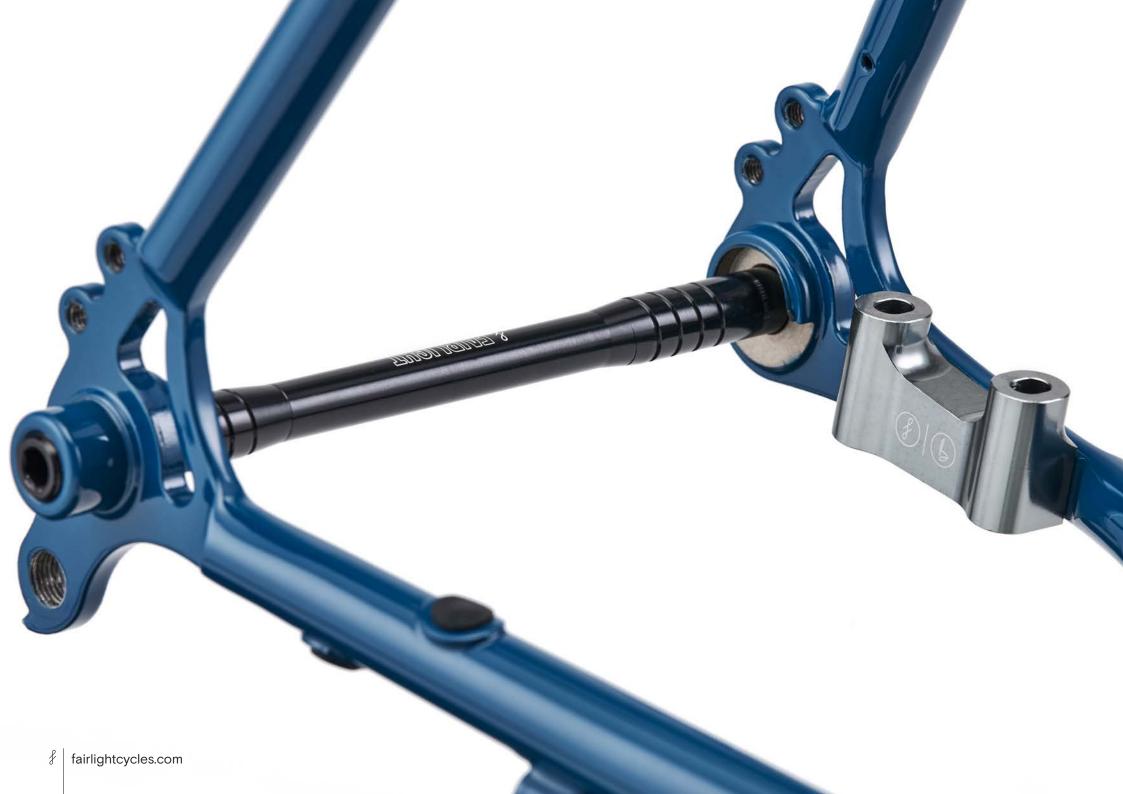

## FARAN 2.0 LOOKBOOK



## FRAMESET MIDNIGHT BLUE



















## FRAMESET WOODLAND GREEN





























## FRAMESET WINTER BRACKEN























## FULL BIKE EXAMPLE 1

BIKEPACKING.COM CUSTOM BUILD REVIEW BIKE SIZE 58T

























## FULL BIKE EXAMPLE 2

BIKEPACKING.COM EDITORS PERSONAL CUSTOM BUILD SIZE 58T





























## FULL BIKE EXAMPLE 3

SHIMANO GRX600 2X, 650B, WTB BYWAY, CHRIS KING UPGRADE SIZE 56T





















## FULL BIKE EXAMPLE 4

SHIMANO GRX800 2X, 700C, PANARACER GK38, HOPE UPGRADE, SON LIGHTING SIZE 56R

























## FULL BIKE EXAMPLE 5

SHIMANO GRX600 2X, 700C, WTB RADDLER 44
SIZE 56R





















## FULL BIKE EXAMPLE 6

SHIMANO GRX600 1X, 650B, CONTI RACE KING, HOPE UPGRADES SIZE 54T





















## FULL BIKE EXAMPLE 7

SHIMANO GRX800 1X, 6