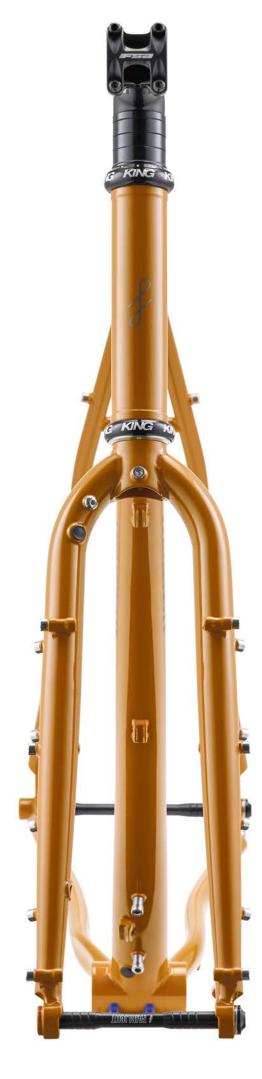

## FARAN 2.0 LOOKBOOK



## FRAMESET MIDNIGHT BLUE



















## FRAMESET WOODLAND GREEN





























## FRAMESET WINTER BRACKEN























## FULL BIKE EXAMPLE 1

BIKEPACKING.COM CUSTOM BUILD REVIEW BIKE SIZE 58T

























## FULL BIKE EXAMPLE 2

BIKEPACKING.COM EDITORS PERSONAL CUSTOM BUILD SIZE 58T





























## FULL BIKE EXAMPLE 3

SHIMANO GRX600 2X, 650B, WTB BYWAY, CHRIS KING UPGRADE SIZE 56T





















## FULL BIKE EXAMPLE 4

SHIMANO GRX800 2X, 700C, PANARACER GK38, HOPE UPGRADE, SON LIGHTING SIZE 56R

























## FULL BIKE EXAMPLE 5

SHIMANO GRX600 2X, 700C, WTB RADDLER 44
SIZE 56R





















## FULL BIKE EXAMPLE 6

SHIMANO GRX600 1X, 650B, CONTI RACE KING, HOPE UPGRADES SIZE 54T





















## FULL BIKE EXAMPLE 7

SHIMANO GRX800 1X, 650B, CONTI RACE KING, HOPE UPGRADE, SON LIGHTING SIZE 54T























## FULL BIKE EXAMPLE 8

S