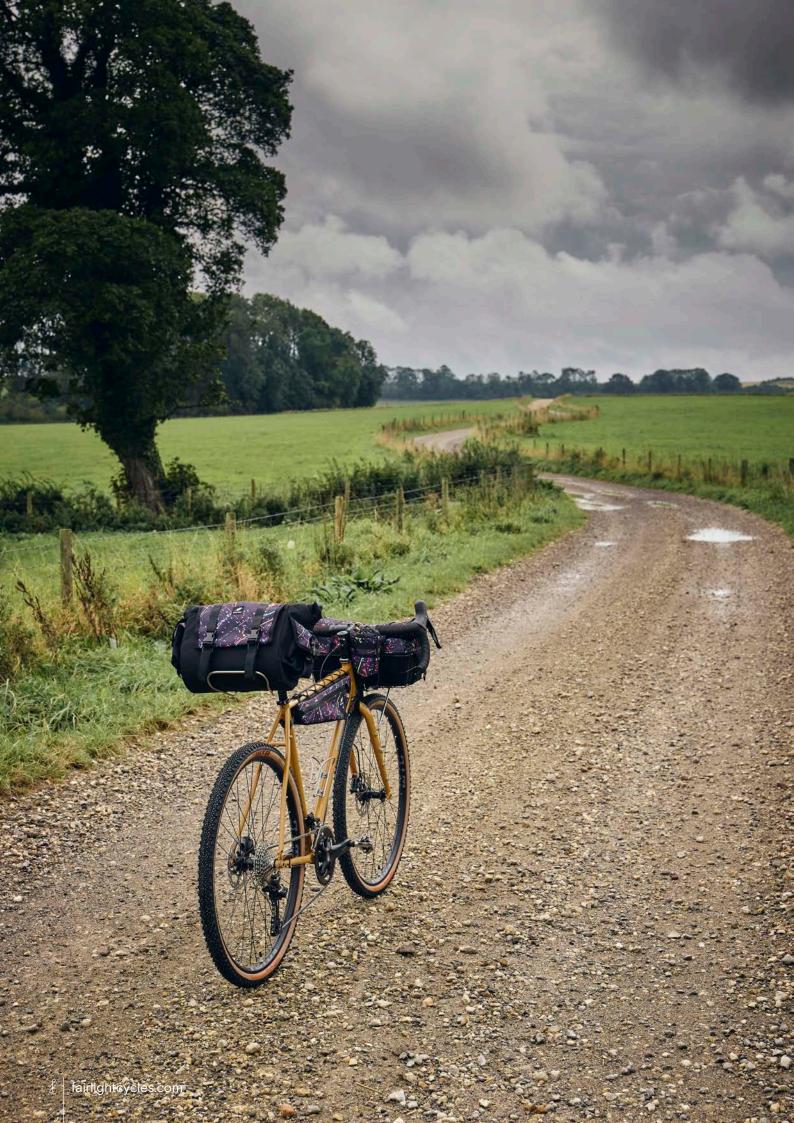

## FULL BIKE EXAMPLE 4

SHIMANO GRX800 2X, 700C, PANARACER GK38, HOPE UPGRADE, SON LIGHTING SIZE 56R