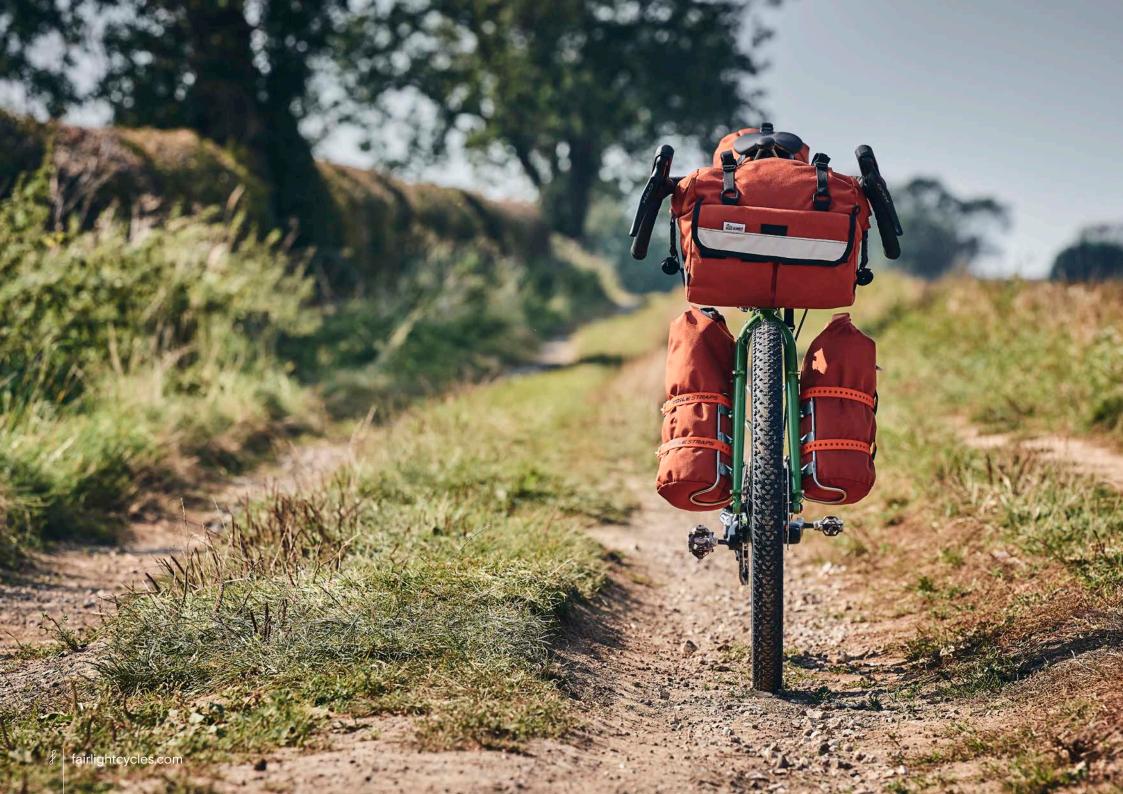

## FULL BIKE EXAMPLE 6

SHIMANO GRX600 1X, 650B, CONTI RACE KING, HOPE UPGRADES SIZE 54T