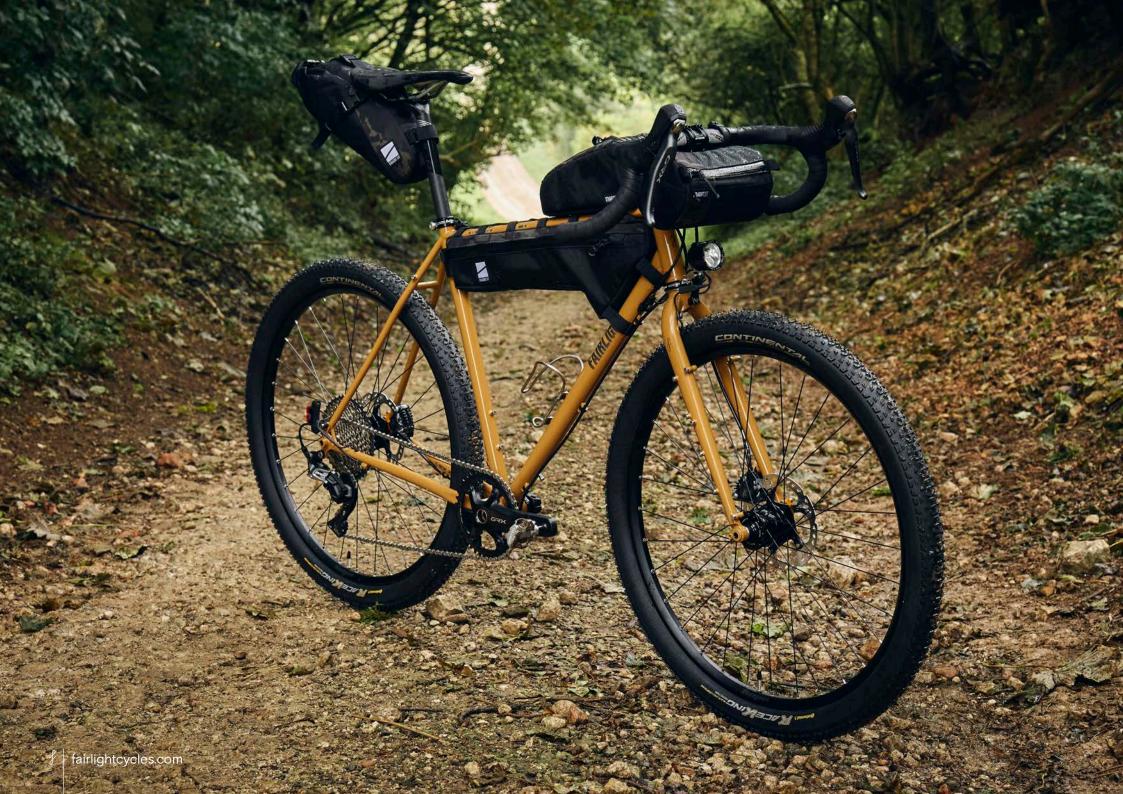

## FULL BIKE EXAMPLE 6

SHIMANO GRX600 1X, 650B, CONTI RACE KING, HOPE UPGRADES SIZE 54T