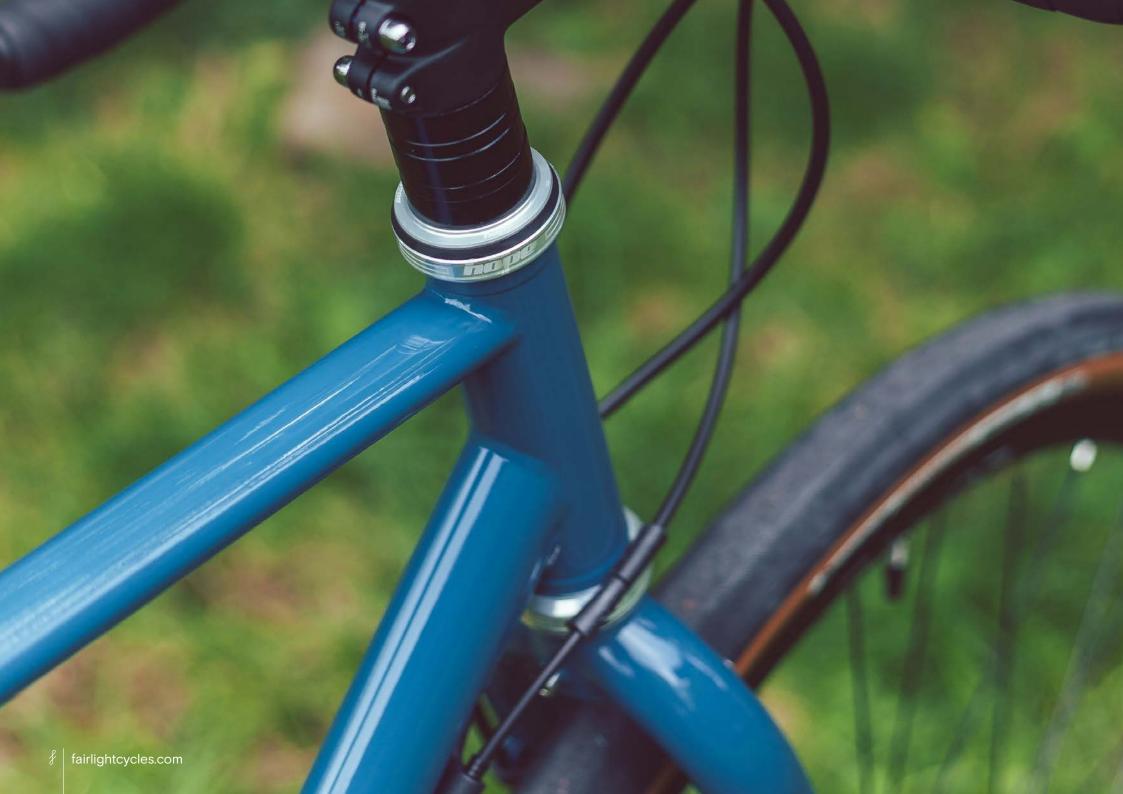

## FULL BIKE EXAMPLE 4

SHIMANO GRX800 2X, 700C, PANARACER GK38, HOPE UPGRADE, SON LIGHTING SIZE 56R