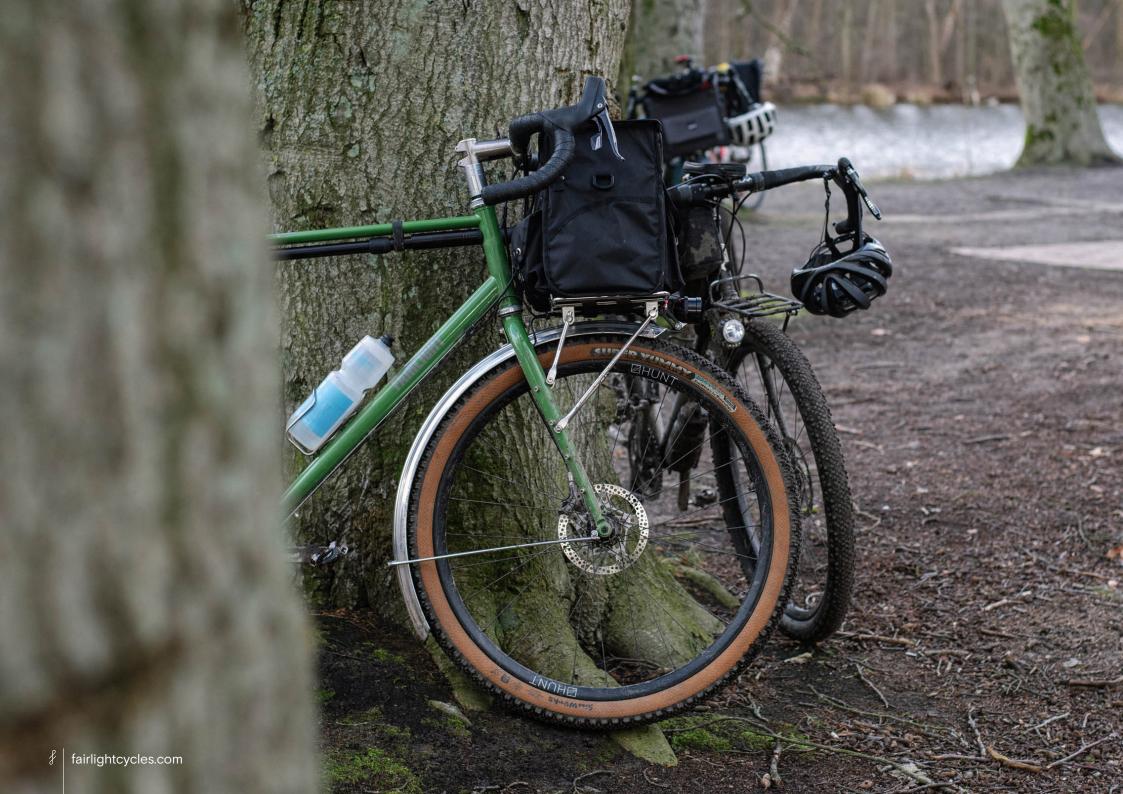

## FARAN 2.0 LOOKBOOK



## FRAMESET MIDNIGHT BLUE



















## FRAMESET WOODLAND GREEN





























## FRAMESET WINTER BRACKEN























## FULL BIKE EXAMPLE 1

BIKEPACKING.COM CUSTOM BUILD REVIEW BIKE SIZE 58T

























## FULL BIKE EXAMPLE 2

BIKEPACKING.COM EDITORS PERSONAL CUSTOM BUILD SIZE 58T





























## FULL BIKE EXAMPLE 3

SHIMANO GRX600 2X, 650B, WTB BYWAY, CHRIS KING UPGRADE SIZE 56T





















## FULL BIKE EXAMPLE 4

SHIMANO GRX800 2X, 700C, PANARACER GK38, HOPE UPGRADE, SON LIGHTING SIZE 56R

























## FULL BIKE EXAMPLE 5

SHIMANO GRX600 2X, 700C, WTB RADDLER 44
SIZE 56R





















## FULL BIKE EXAMPLE 6

SHIMANO GRX600 1X, 650B, CONTI RACE KING, HOPE UPGRADES SIZE 54T





















## FULL BIKE EXAMPLE 7

SHIMANO GRX800 1X, 650B, CONTI RACE KING, HOPE UPGRADE, SON LIGHTING SIZE 54T























## FULL BIKE EXAMPLE 8

SHIMANO GRX600 1X, HOPE WHEELS, WTB RADDLER 44
SIZE 56R





















## FIT

mail@fairlightcycles.com