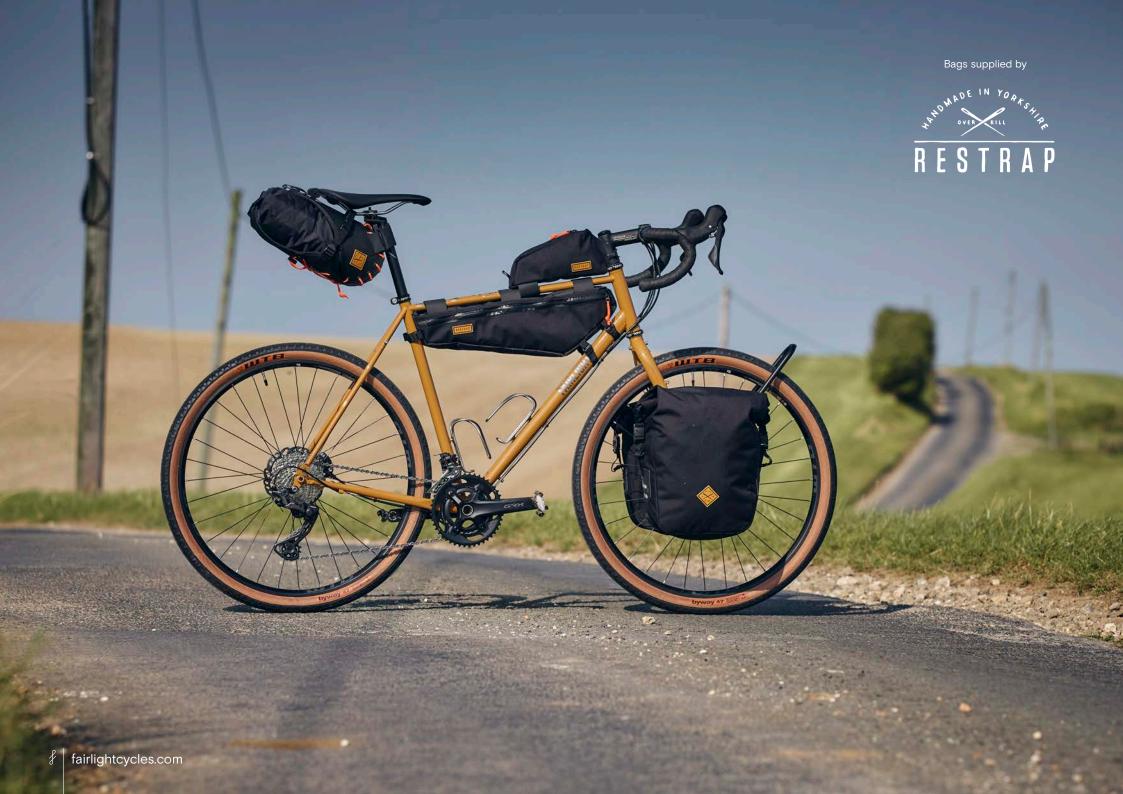

## FULL BIKE EXAMPLE 3

SHIMANO GRX600 2X, 650B, WTB BYWAY, CHRIS KING UPGRADE SIZE 56T