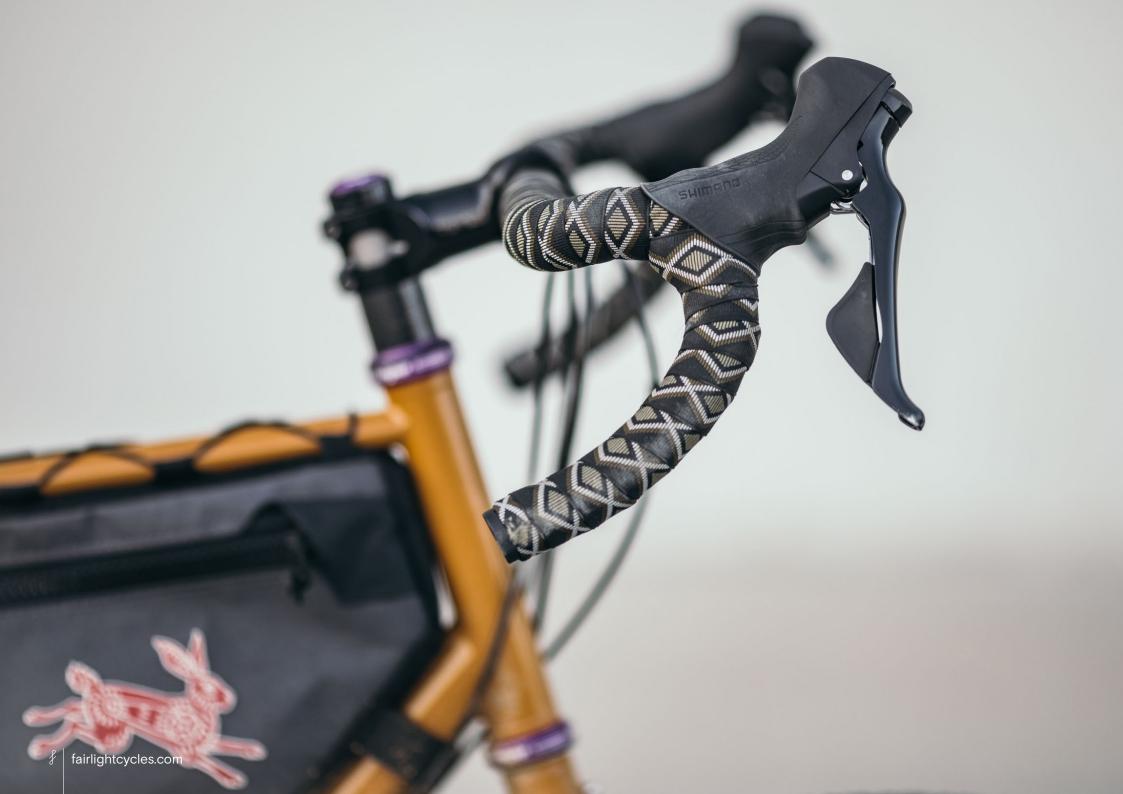

## FARAN 2.0 LOOKBOOK



## FRAMESET MIDNIGHT BLUE



















## FRAMESET WOODLAND GREEN





























## FRAMESET WINTER BRACKEN























## FULL BIKE EXAMPLE 1

BIKEPACKING.COM CUSTOM BUILD REVIEW BIKE SIZE 58T

























## FULL BIKE EXAMPLE 2

BIKEPACKING.COM EDITORS PERSONAL CUSTOM BUILD SIZE 58T





























## FULL BIKE EXAMPLE 3

SHIMANO GRX600 2X, 650B, WTB BYWAY, CHRIS KING UPGRADE SIZE 56T





















## FULL BIKE EXAMPLE 4

SHIMANO GRX800 2X, 700C, PANARACER GK38, HOPE UPGRADE, SON LIGHTING SIZE 56R

























## FULL BIKE EXAMPLE 5

SHIMANO GRX600 2X, 700C, WTB RADDLER 44
SIZE 56R





















## FULL BIKE EXAMPLE 6

SHIMANO GRX600 1X, 650B, CONTI RACE KING, HOPE UPGRADES SIZE 54T





















## FULL BIKE EXAMPLE 7

SHIMANO GRX800 1X, 650B, CONTI RACE KING, HOPE UPGRADE, SON LIGHTING SIZE 54T























## FULL BIKE EXAMPLE 8

SHIMANO GRX600 1X, HOPE WHEELS, WTB RADDLER 44
SIZE 56R





















## FIT

mail@fairlightc