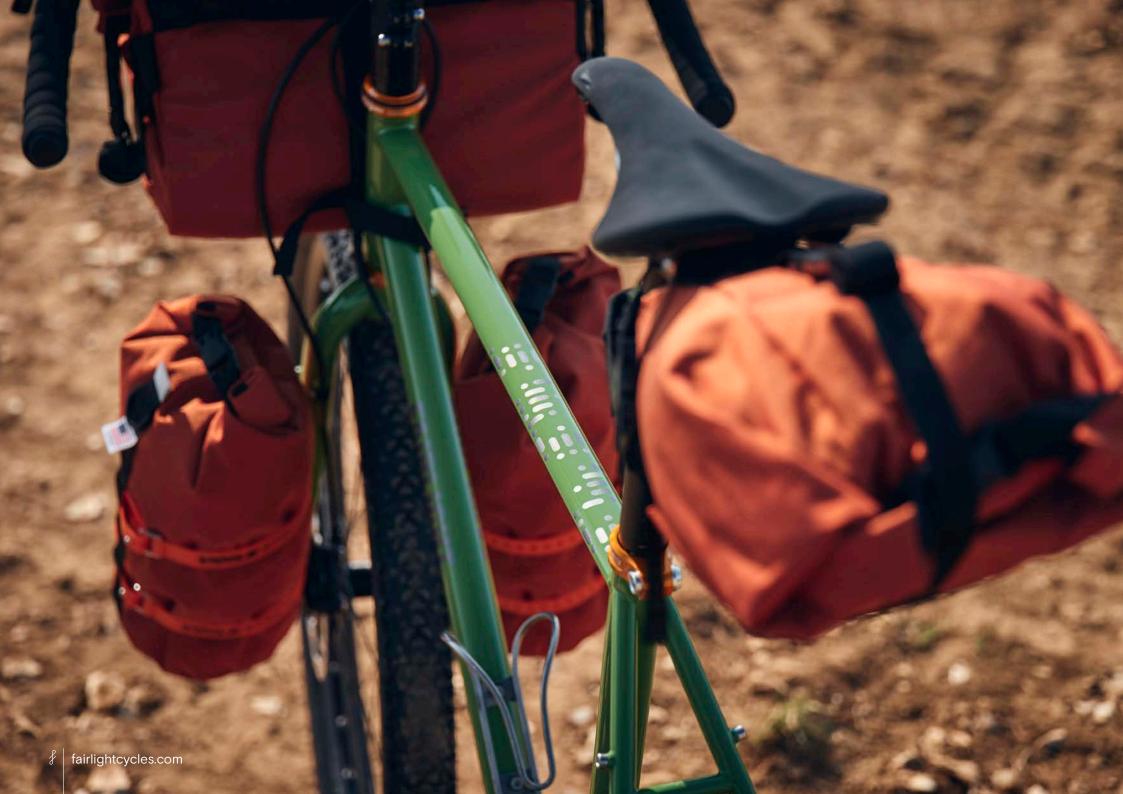

2.0 LOOKBOOK



## FRAMESET MIDNIGHT BLUE



















## FRAMESET WOODLAND GREEN





























## FRAMESET WINTER BRACKEN























## FULL BIKE EXAMPLE 1

BIKEPACKING.COM CUSTOM BUILD REVIEW BIKE SIZE 58T

























## FULL BIKE EXAMPLE 2

BIKEPACKING.COM EDITORS PERSONAL CUSTOM BUILD SIZE 58T





























## FULL BIKE EXAMPLE 3

SHIMANO GRX600 2X, 650B, WTB BYWAY, CHRIS KING UPGRADE SIZE 56T





















## FULL BIKE EXAMPLE 4

SHIMANO GRX800 2X, 700C, PANARACER GK38, HOPE UPGRADE, SON LIGHTING SIZE 56R

























## FULL BIKE EXAMPLE 5

SHIMANO GRX600 2X, 700C, WTB RADDLER 44
SIZE 56R





















## FULL BIKE EXAMPLE 6

SHIMANO GRX600 1X, 650B, CONTI RACE KING, HOPE UPGRADES SIZE 54T





















## FULL BIKE EXAMPLE 7

SHIMANO GRX800 1X, 650B, CONTI RACE KING, HOPE UPGRADE, SON LIGHTING SIZE 54T























## FULL BIKE EXAMPLE 8

SHIMANO GRX600 1X, HOPE WHEELS, WTB RADDLER 44
SIZE 56R





















## FIT

mail@fairlightcycles.com