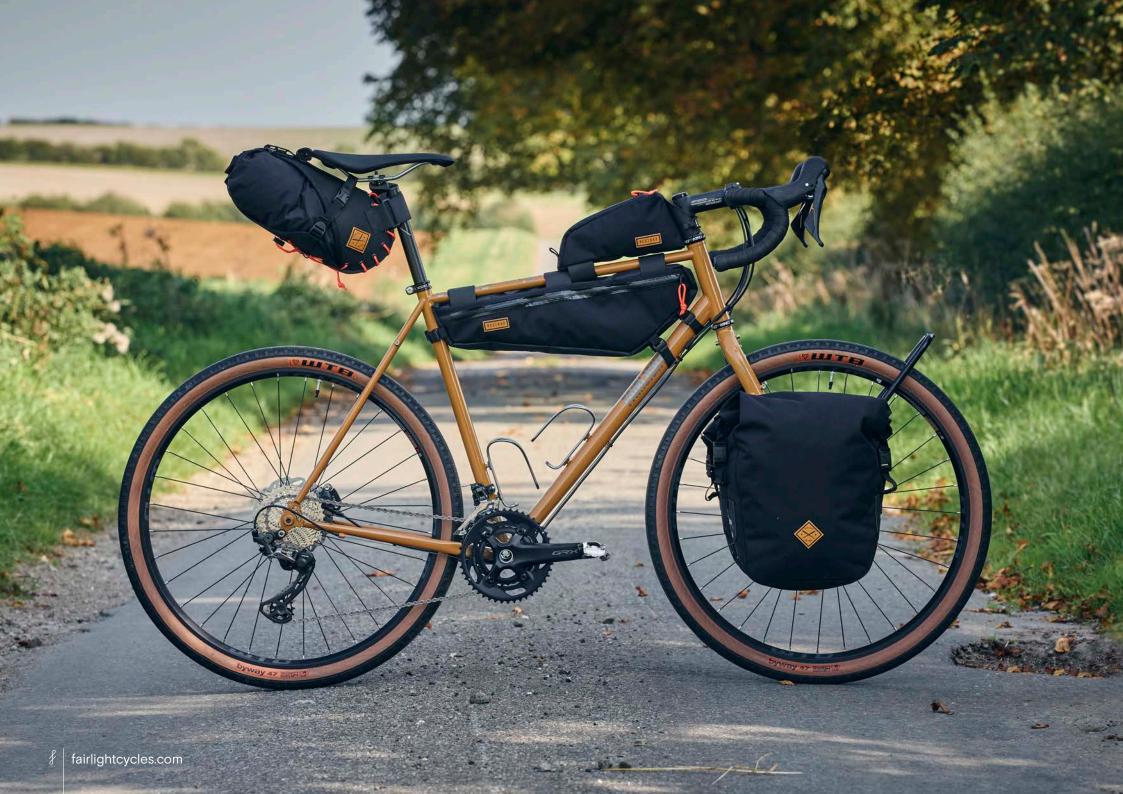

## FULL BIKE EXAMPLE 3

SHIMANO GRX600 2X, 650B, WTB BYWAY, CHRIS KING UPGRADE SIZE 56T