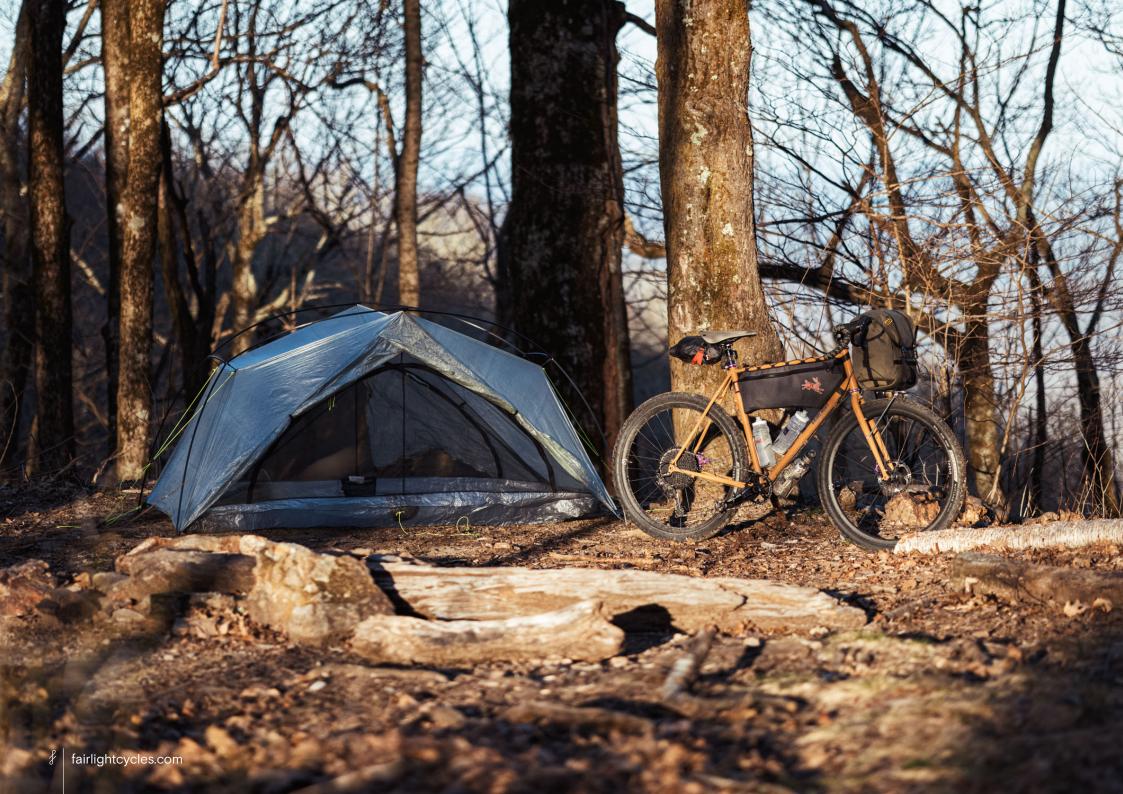

## FARAN 2.0 LOOKBOOK



## FRAMESET MIDNIGHT BLUE



















## FRAMESET WOODLAND GREEN





























## FRAMESET WINTER BRACKEN























## FULL BIKE EXAMPLE 1

BIKEPACKING.COM CUSTOM BUILD REVIEW BIKE SIZE 58T

























## FULL BIKE EXAMPLE 2

BIKEPACKING.COM EDITORS PERSONAL CUSTOM BUILD SIZE 58T





























## FULL BIKE EXAMPLE 3

SHIMANO GRX600 2X, 650B, WTB BYWAY, CHRIS KING UPGRADE SIZE 56T





















## FULL BIKE EXAMPLE 4

SHIMANO GRX800 2X, 700C, PANARACER GK38, HOPE UPGRADE, SON LIGHTING SIZE 56R

























## FULL BIKE EXAMPLE 5

SHIMANO GRX600 2X, 700C, WTB RADDLER 44
SIZE 56R





















## FULL BIKE EXAMPLE 6

SHIMANO GRX600 1X, 650B, CONTI RACE KING, HOPE UPGRADES SIZE 54T





















## FULL BIKE EXAMPLE 7

SHIMANO GRX800 1X, 650B, CONTI RACE KING, HOPE UPGRADE, SON LIGHTING SIZE 54T























## FULL BIKE EXAMPLE 8

SHIMANO GRX600 1X, HOPE WHEELS, WTB RADDLER 44
SIZE 56R





















## FIT

m