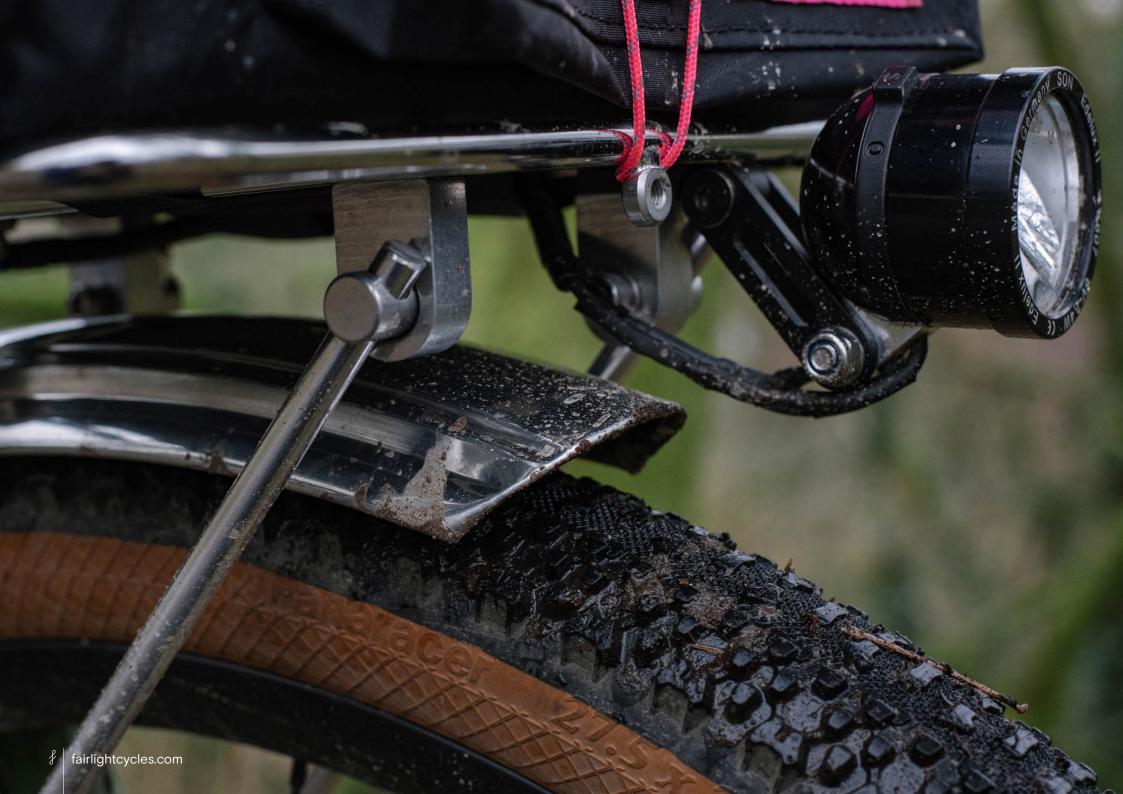

## FULL BIKE EXAMPLE 4

SHIMANO GRX800 2X, 700C, PANARACER GK38, HOPE UPGRADE, SON LIGHTING SIZE 56R