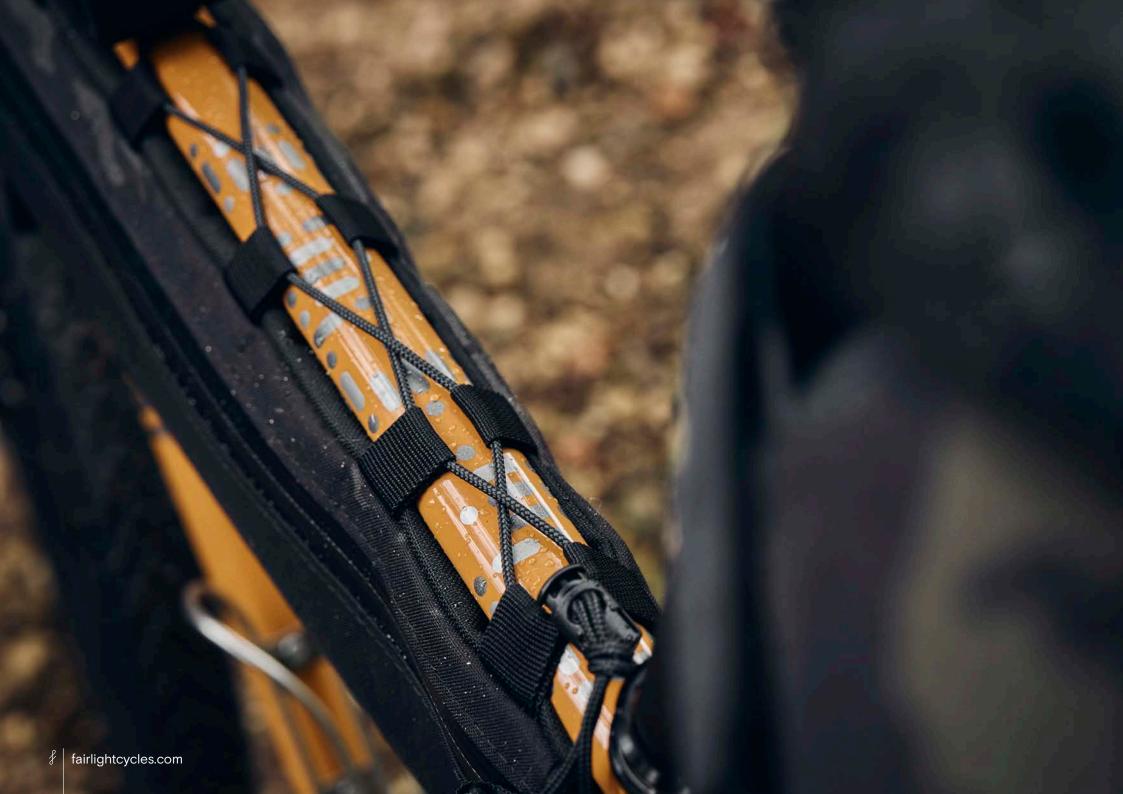

## FULL BIKE EXAMPLE 4

SHIMANO GRX800 2X, 700C, PANARACER GK38, HOPE UPGRADE, SON LIGHTING SIZE 56R