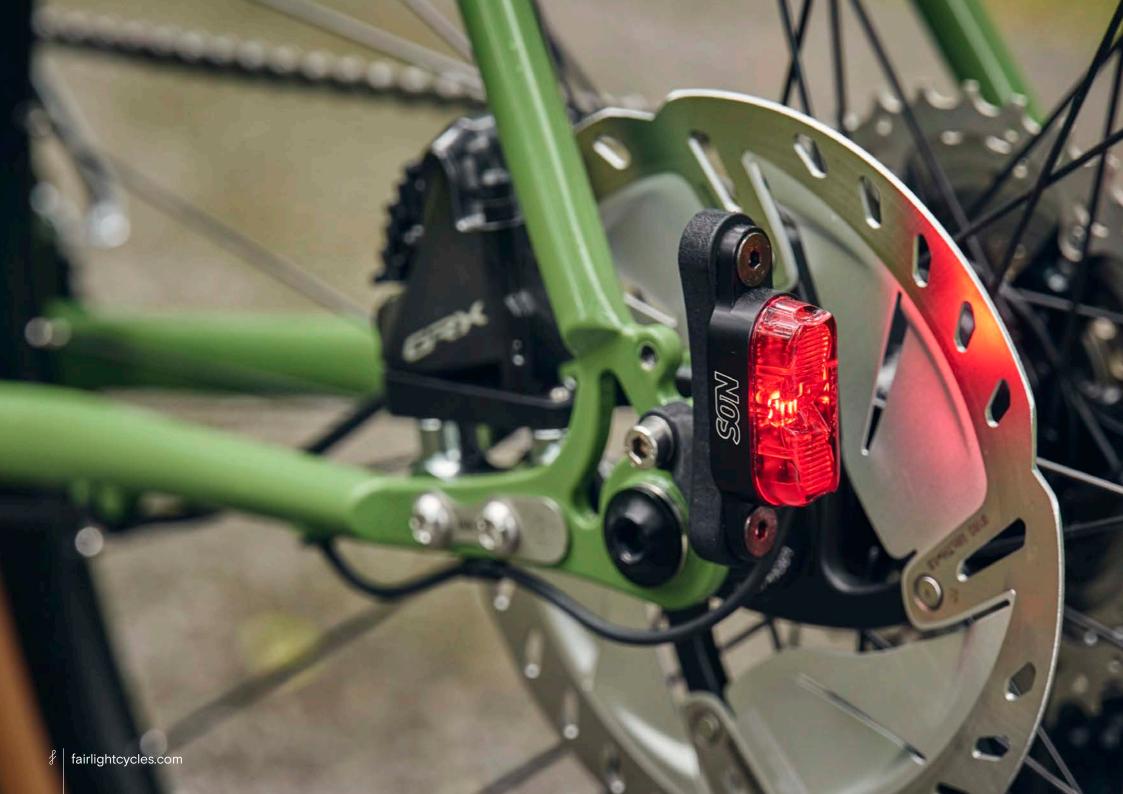

## FULL BIKE EXAMPLE 4

SHIMANO GRX800 2X, 700C, PANARACER GK38, HOPE UPGRADE, SON LIGHTING SIZE 56R