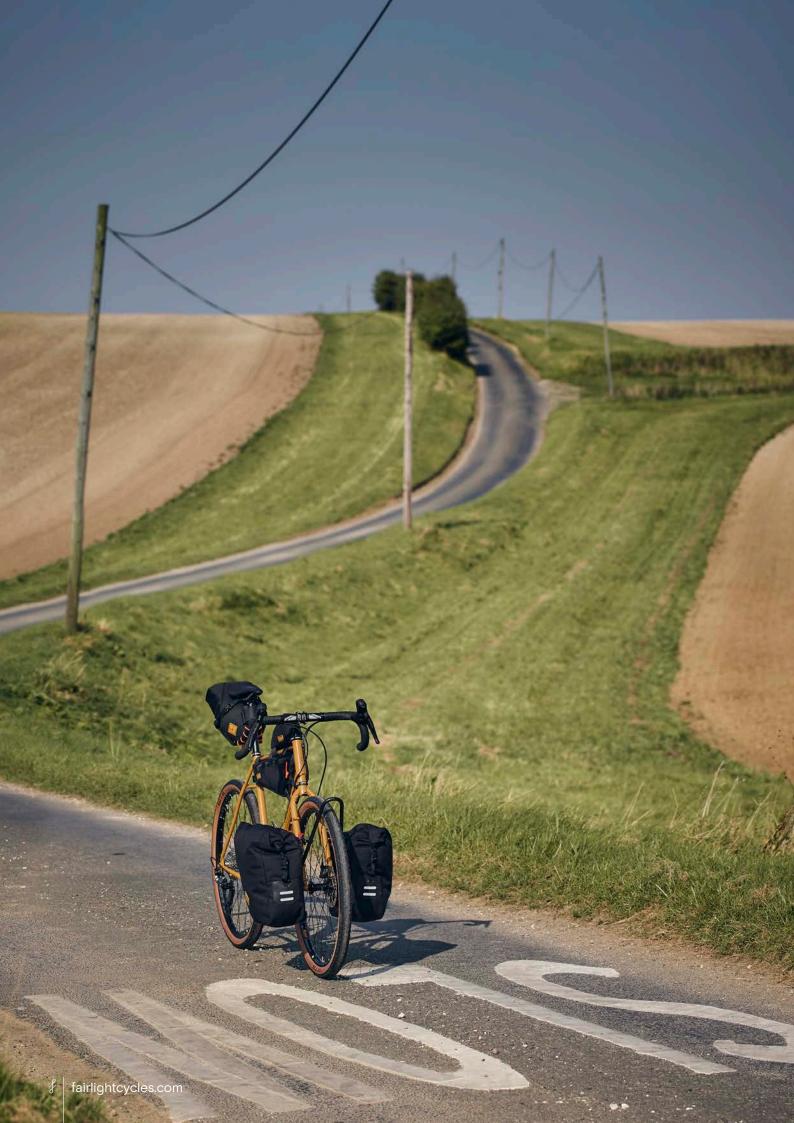

## FULL BIKE EXAMPLE 3

SHIMANO GRX600 2X, 650B, WTB BYWAY, CHRIS KING UPGRADE SIZE 56T