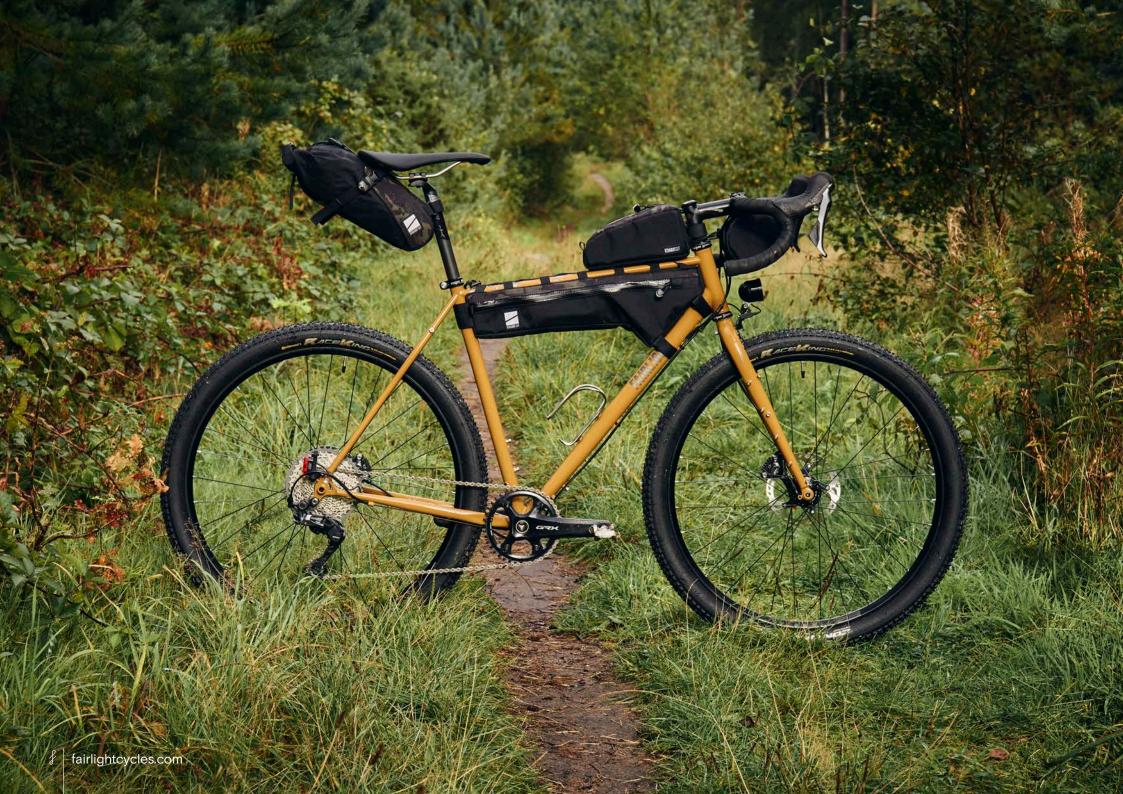

BRACKEN























## FULL BIKE EXAMPLE 1

BIKEPACKING.COM CUSTOM BUILD REVIEW BIKE SIZE 58T

























## FULL BIKE EXAMPLE 2

BIKEPACKING.COM EDITORS PERSONAL CUSTOM BUILD SIZE 58T





























## FULL BIKE EXAMPLE 3

SHIMANO GRX600 2X, 650B, WTB BYWAY, CHRIS KING UPGRADE SIZE 56T





















## FULL BIKE EXAMPLE 4

SHIMANO GRX800 2X, 700C, PANARACER GK38, HOPE UPGRADE, SON LIGHTING SIZE 56R

























## FULL BIKE EXAMPLE 5

SHIMANO GRX600 2X, 700C, WTB RADDLER 44
SIZE 56R





















## FULL BIKE EXAMPLE 6

SHIMANO GRX600 1X, 650B, CONTI RACE KING, HOPE UPGRADES SIZE 54T





















## FULL BIKE EXAMPLE 7

SHIMANO GRX800 1X, 650B, CONTI RACE KING, HOPE UPGRADE, SON LIGHTING SIZE 54T























## FULL BIKE EXAMPLE 8

SHIMANO GRX600 1X, HOPE WHEELS, WTB RADDLER 44
SIZE 56R





















## FIT

mail@fairlightcycles.com