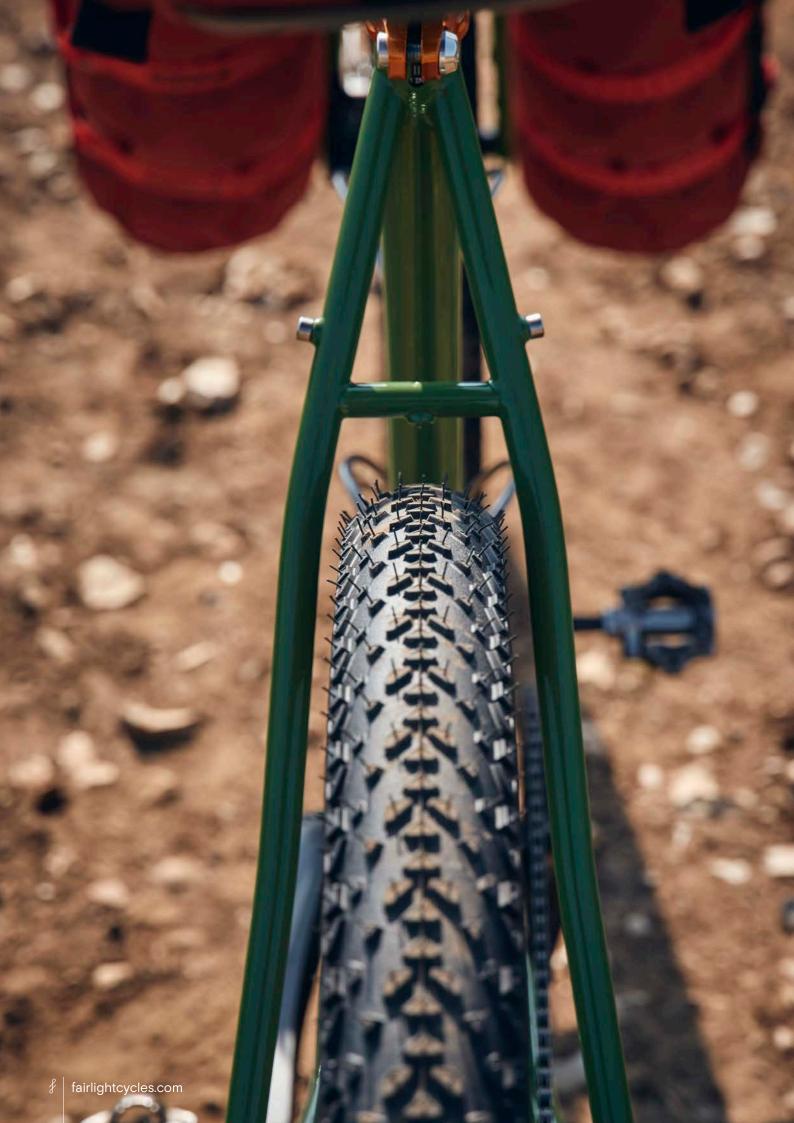

KBOOK



## FRAMESET MIDNIGHT BLUE



















## FRAMESET WOODLAND GREEN





























## FRAMESET WINTER BRACKEN























## FULL BIKE EXAMPLE 1

BIKEPACKING.COM CUSTOM BUILD REVIEW BIKE SIZE 58T

























## FULL BIKE EXAMPLE 2

BIKEPACKING.COM EDITORS PERSONAL CUSTOM BUILD SIZE 58T





























## FULL BIKE EXAMPLE 3

SHIMANO GRX600 2X, 650B, WTB BYWAY, CHRIS KING UPGRADE SIZE 56T





















## FULL BIKE EXAMPLE 4

SHIMANO GRX800 2X, 700C, PANARACER GK38, HOPE UPGRADE, SON LIGHTING SIZE 56R

























## FULL BIKE EXAMPLE 5

SHIMANO GRX600 2X, 700C, WTB RADDLER 44
SIZE 56R





















## FULL BIKE EXAMPLE 6

SHIMANO GRX600 1X, 650B, CONTI RACE KING, HOPE UPGRADES SIZE 54T





















## FULL BIKE EXAMPLE 7

SHIMANO GRX800 1X, 650B, CONTI RACE KING, HOPE UPGRADE, SON LIGHTING SIZE 54T























## FULL BIKE EXAMPLE 8

SHIMANO GRX600 1X, HOPE WHEELS, WTB RADDLER 44
SIZE 56R





















## FIT

mail@fairlightcycles.com