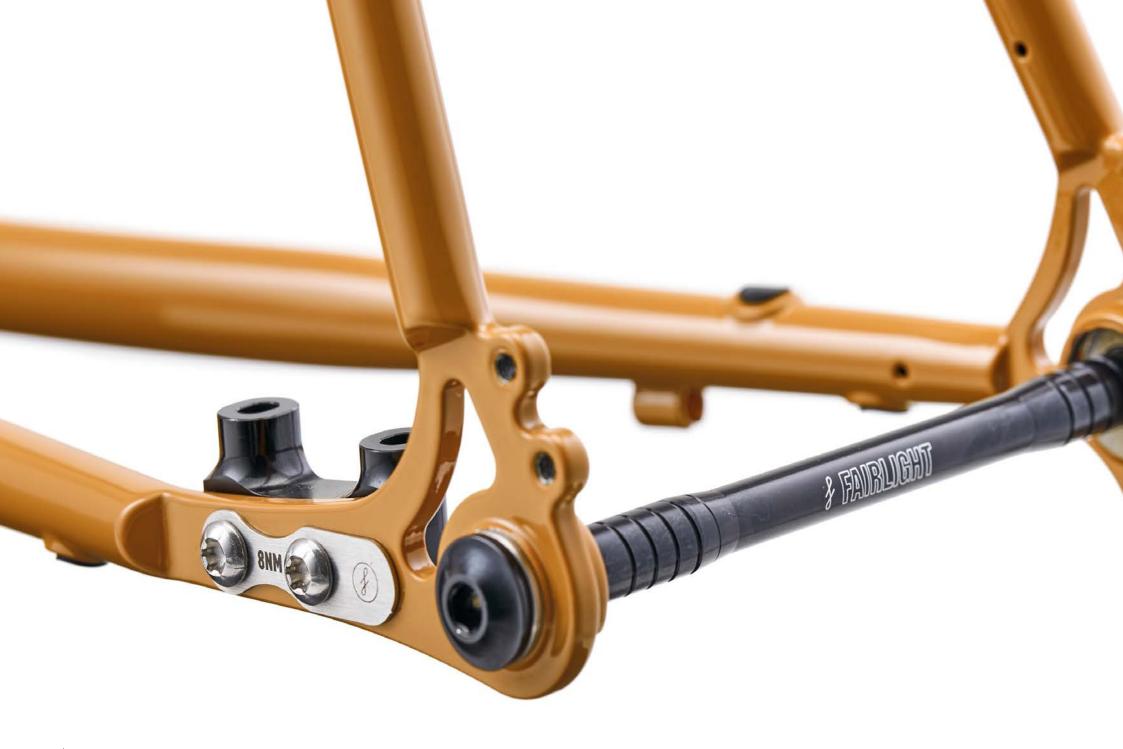

## FULL BIKE EXAMPLE 4

SHIMANO GRX800 2X, 700C, PANARACER GK38, HOPE UPGRADE, SON LIGHTING SIZE 56R