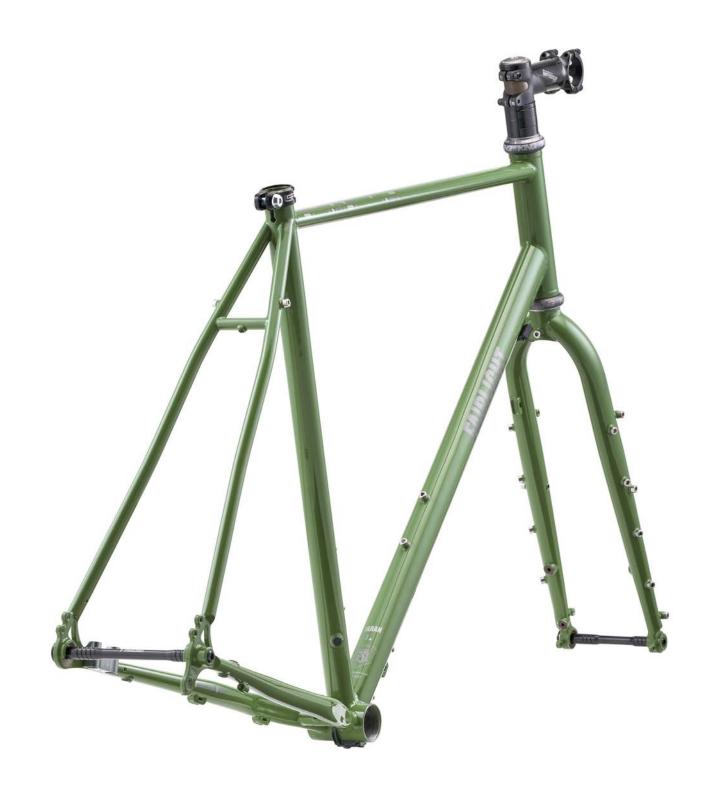

## FARAN 2.0 LOOKBOOK



## FRAMESET MIDNIGHT BLUE



















## FRAMESET WOODLAND GREEN





























## FRAMESET WINTER BRACKEN























## FULL BIKE EXAMPLE 1

BIKEPACKING.COM CUSTOM BUILD REVIEW BIKE SIZE 58T

























## FULL BIKE EXAMPLE 2

BIKEPACKING.COM EDITORS PERSONAL CUSTOM BUILD SIZE 58T





























## FULL BIKE EXAMPLE 3

SHIMANO GRX600 2X, 650B, WTB BYWAY, CHRIS KING UPGRADE SIZE 56T





















## FULL BIKE EXAMPLE 4

SHIMANO GRX800 2X, 700C, PANARACER GK38, HOPE UPGRADE, SON LIGHTING SIZE 56R

























## FULL BIKE EXAMPLE 5

SHIMANO GRX600 2X, 700C, WTB RADDLER 44
SIZE 56R





















## FULL BIKE EXAMPLE 6

SHIMANO GRX600 1X, 650B, CONTI RACE KING, HOPE UPGRADES SIZE 54T





















## FULL BIKE EXAMPLE 7

SHIMANO GRX800 1X, 650B, CONTI RACE KING, HOPE UPGRADE,