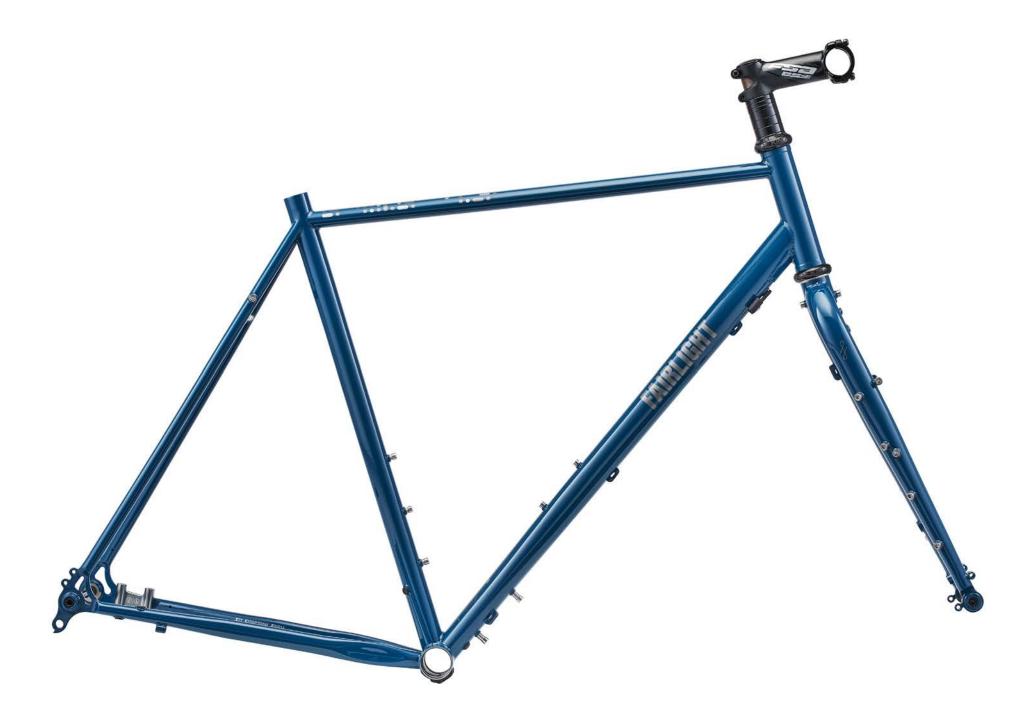

## FARAN 2.0 LOOKBOOK



## FRAMESET MIDNIGHT BLUE



















## FRAMESET WOODLAND GREEN





























## FRAMESET WINTER BRACKEN























## FULL BIKE EXAMPLE 1

BIKEPACKING.COM CUSTOM BUILD REVIEW BIKE SIZE 58T

























## FULL BIKE EXAMPLE 2

BIKEPACKING.COM EDITORS PERSONAL CUSTOM BUILD SIZE 58T





























## FULL BIKE EXAMPLE 3

SHIMANO GRX600 2X, 650B, WTB BYWAY, CHRIS KING UPGRADE SIZE 56T





















## FULL BIKE EXAMPLE 4

SHIMANO GRX800 2X, 700C, PANARACER GK38, HOPE UPGRADE, SON LIGHTING SIZE 56R

























## FULL BIKE EXAMPLE 5

SHIMANO GRX600 2X, 700C, WTB RADDLER 44
SIZE 56R





















## FULL BIKE EXAMPLE 6

SHIMANO GRX600 1X, 650B, CONTI RACE KING, HOPE UPGRADES SIZE 54T





















## FULL BIKE EXAMPLE 7

SHIMAN