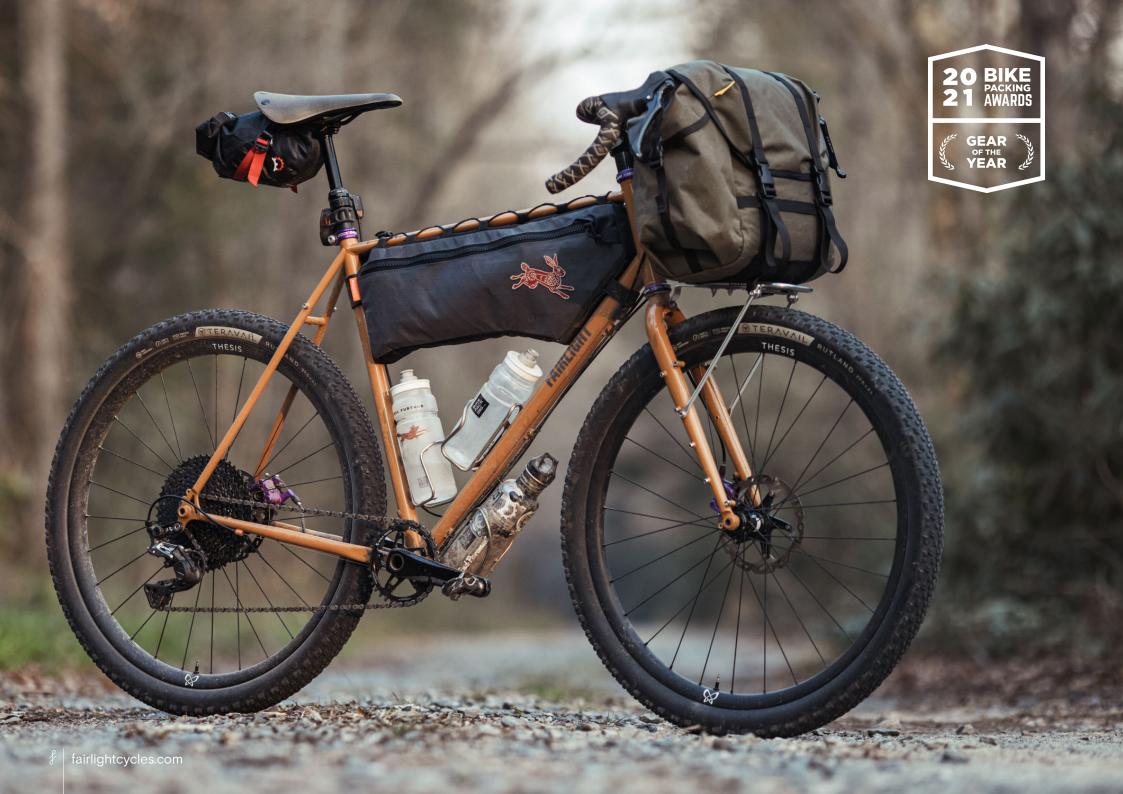

## FARAN 2.0 LOOKBOOK



## FRAMESET MIDNIGHT BLUE



















## FRAMESET WOODLAND GREEN





























## FRAMESET WINTER BRACKEN























## FULL BIKE EXAMPLE 1

BIKEPACKING.COM CUSTOM BUILD REVIEW BIKE SIZE 58T

























## FULL BIKE EXAMPLE 2

BIKEPACKING.COM EDITORS PERSONAL CUSTOM BUILD SIZE 58T





























## FULL BIKE EXAMPLE 3

SHIMANO GRX600 2X, 650B, WTB BYWAY, CHRIS KING UPGRADE SIZE 56T





















## FULL BIKE EXAMPLE 4

SHIMANO GRX800 2X, 700C, PANARACER GK38, HOPE UPGRADE, SON LIGHTING SIZE 56R

























## FULL BIKE EXAMPLE 5

SHIMANO GRX600 2X, 700C, WTB RADDLER 44
SIZE 56R





















## FULL BIKE EXAMPLE 6

SHIMANO GRX600 1X, 650B, CONTI RACE KING, HOPE UPGRADES SIZE 54T





















## FULL BIKE EXAMPLE 7

SHIMANO GRX800 1X, 650B, CONTI RACE KING, HOPE UPGRADE, SON LIGHTING SIZE 54T























## FULL BIKE EXAMPLE 8

SHIMANO GRX600 1X, HOPE WHEELS, WTB RADDLER 44
SIZE 56R





















##