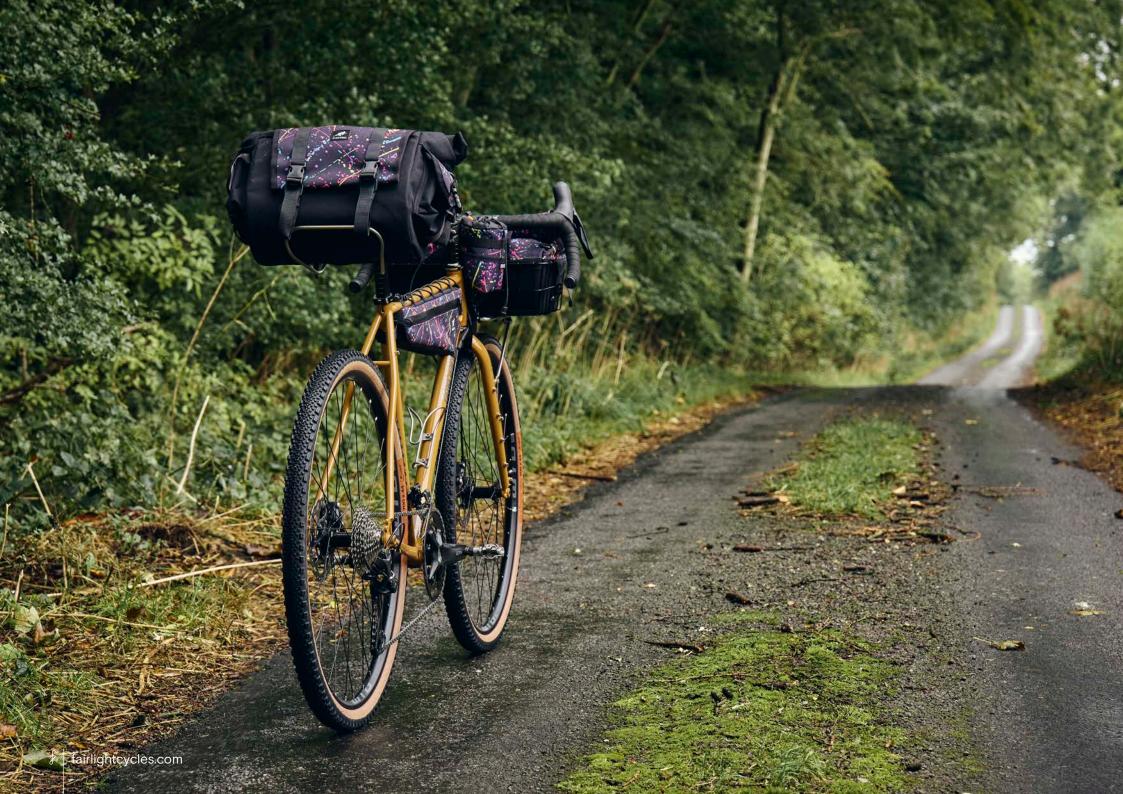

## FARAN 2.0 LOOKBOOK



## FRAMESET MIDNIGHT BLUE



















## FRAMESET WOODLAND GREEN





























## FRAMESET WINTER BRACKEN























## FULL BIKE EXAMPLE 1

BIKEPACKING.COM CUSTOM BUILD REVIEW BIKE SIZE 58T

























## FULL BIKE EXAMPLE 2

BIKEPACKING.COM EDITORS PERSONAL CUSTOM BUILD SIZE 58T





























## FULL BIKE EXAMPLE 3

SHIMANO GRX600 2X, 650B, WTB BYWAY, CHRIS KING UPGRADE SIZE 56T





















## FULL BIKE EXAMPLE 4

SHIMANO GRX800 2X, 700C, PANARACER GK38, HOPE UPGRADE, SON LIGHTING SIZE 56R

























## FULL BIKE EXAMPLE 5

SHIMANO GRX600 2X, 700C, WTB RADDLER 44
SIZE 56R





















## FULL BIKE EXAMPLE 6

SHIMANO GRX600 1X, 650B, CONTI RACE KING, HOPE UPGRADES SIZE 54T





















## FULL BIKE EXAMPLE 7

SHIMANO GRX800 1X, 650B, CONTI RACE KING, HOPE UPGRADE, SON LIGHTING SIZE 54T























## FULL BIKE EXAMPLE 8

SHIMANO GRX600 1X, HOPE WHEELS, WTB RADDLER 44
SIZE 56R





















## FIT

mail@fairlightcycles.com