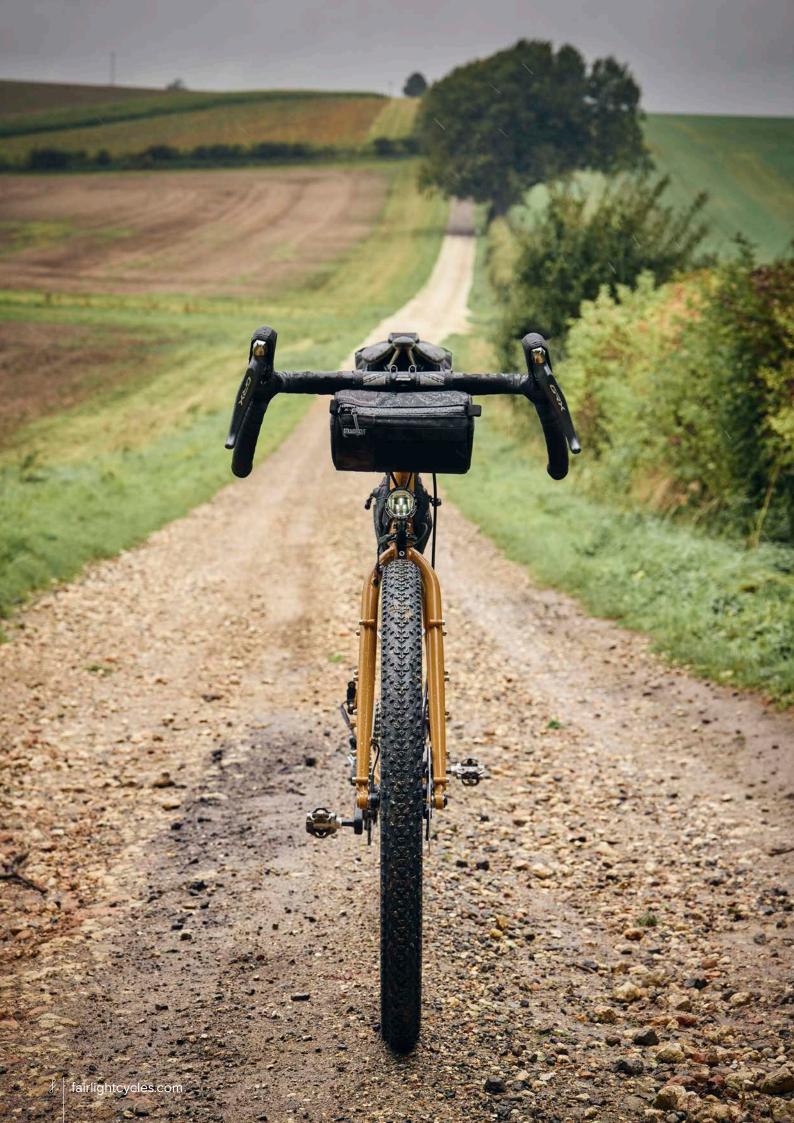

## FULL BIKE EXAMPLE 7

SHIMANO GRX800 1X, 650B, CONTI RACE KING, HOPE UPGRADE, SON LIGHTING SIZE 54T