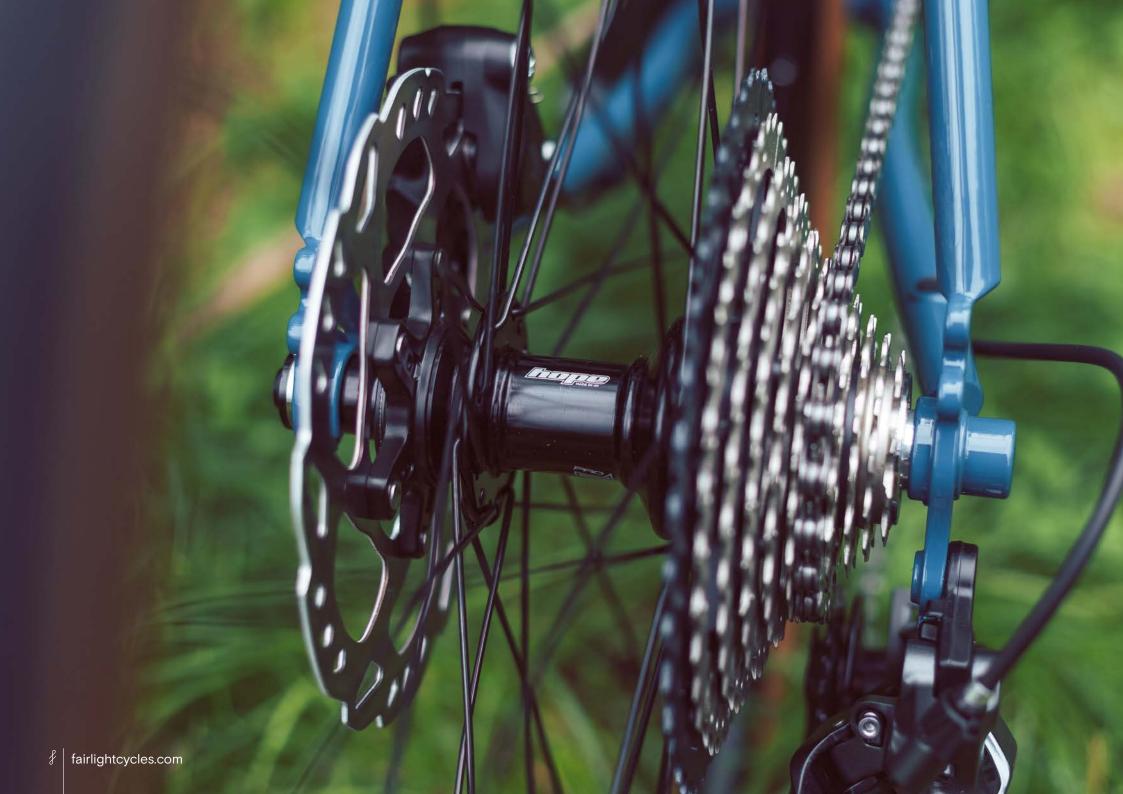

## FULL BIKE EXAMPLE 4

SHIMANO GRX800 2X, 700C, PANARACER GK38, HOPE UPGRADE, SON LIGHTING SIZE 56R

## FULL BIKE EXAMPLE 6

SHIMANO GRX600 1X, 650B, CONTI RACE KING, HOPE UPGRADES SIZE 54T

## FULL BIKE EXAMPLE 7

SHIMANO GRX800 1X, 650B, CONTI RACE KING, HOPE UPGRADE, SON LIGHTING SIZE 54T

## FULL BIKE EXAMPLE 8

SHIMANO GRX600 1X, HOPE WHEELS, WTB RADDLER 44
SIZE 56R