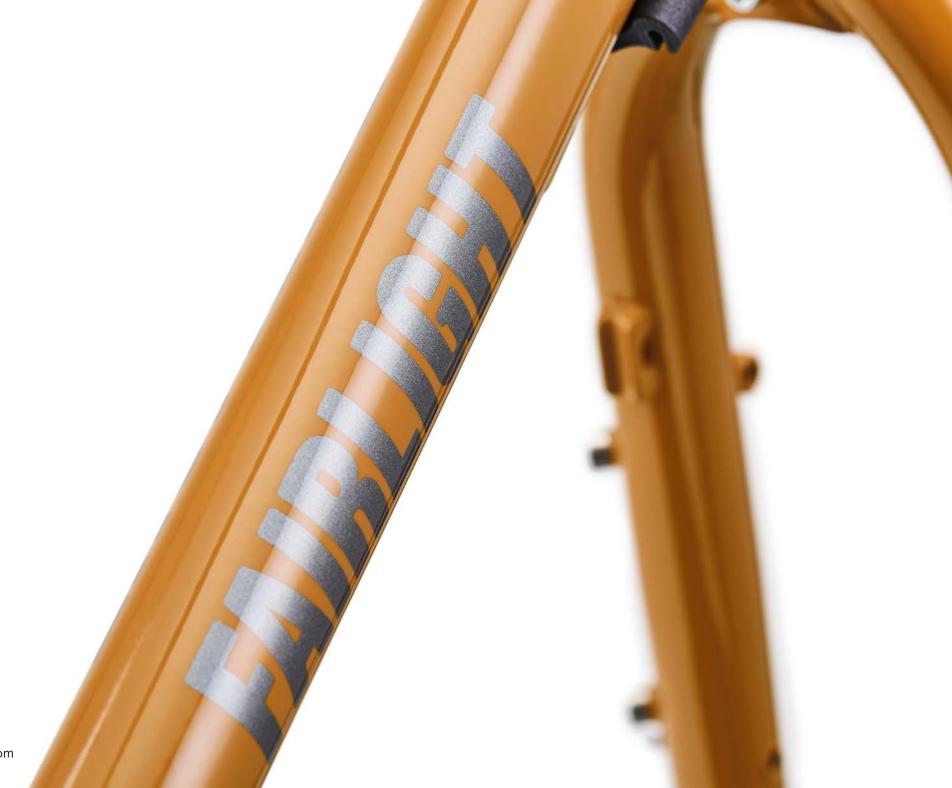

## FULL BIKE EXAMPLE 4

SHIMANO GRX800 2X, 700C, PANARACER GK38, HOPE UPGRADE, SON LIGHTING SIZE 56R