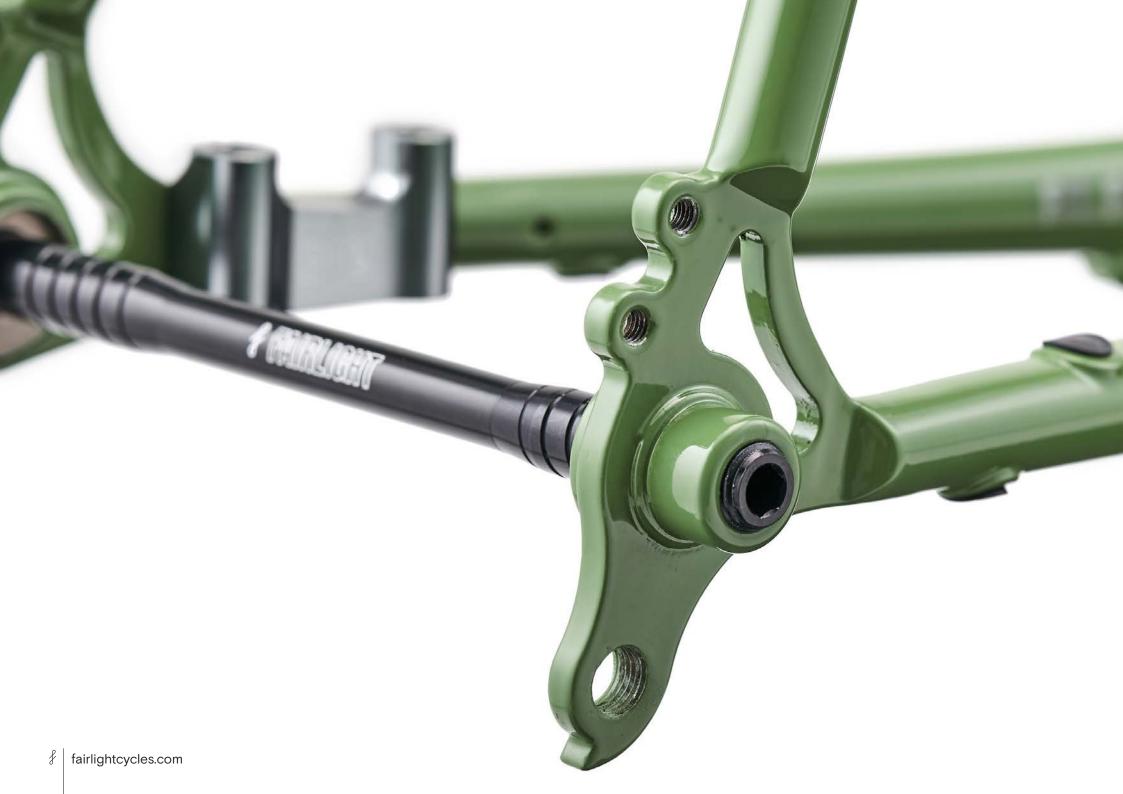

## FARAN 2.0 LOOKBOOK



## FRAMESET MIDNIGHT BLUE



















## FRAMESET WOODLAND GREEN





























## FRAMESET WINTER BRACKEN























## FULL BIKE EXAMPLE 1

BIKEPACKING.COM CUSTOM BUILD REVIEW BIKE SIZE 58T

























## FULL BIKE EXAMPLE 2

BIKEPACKING.COM EDITORS PERSONAL CUSTOM BUILD SIZE 58T





























## FULL BIKE EXAMPLE 3

SHIMANO GRX600 2X, 650B, WTB BYWAY, CHRIS KING UPGRADE SIZE 56T





















## FULL BIKE EXAMPLE 4

SHIMANO GRX800 2X, 700C, PANARACER GK38, HOPE UPGRADE, SON LIGHTING SIZE 56R

























## FULL BIKE EXAMPLE 5

SHIMANO GRX600 2X, 700C, WTB RADDLER 44
SIZE 56R





















## FULL BIKE EXAMPLE 6

SHIMANO GRX600 1X, 650B, CONTI RACE KING, HOPE UPGRADES SIZE 54T





















## FULL BIKE EXAMPLE 7

SHIMANO GRX800 1X, 650B, CONTI RACE KING, HOPE UPGRADE, SON LIGHTING S