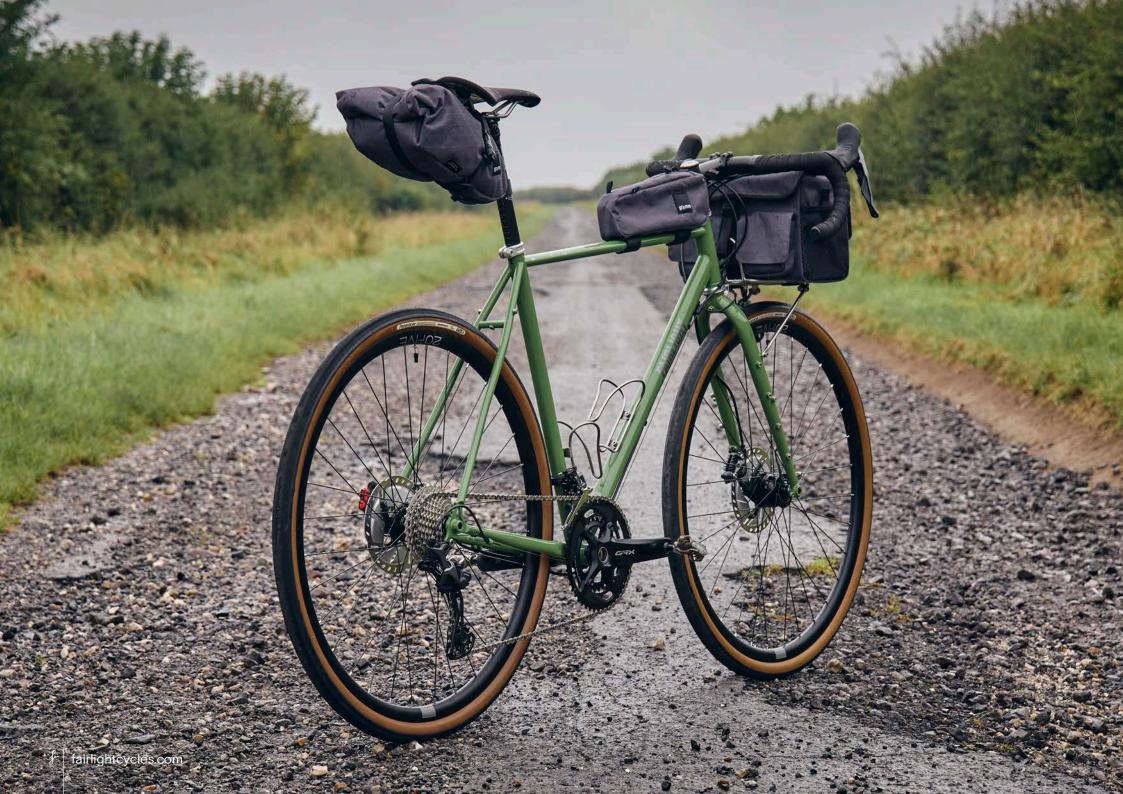

## FARAN 2.0 LOOKBOOK



## FRAMESET MIDNIGHT BLUE



















## FRAMESET WOODLAND GREEN





























## FRAMESET WINTER BRACKEN























## FULL BIKE EXAMPLE 1

BIKEPACKING.COM CUSTOM BUILD REVIEW BIKE SIZE 58T

























## FULL BIKE EXAMPLE 2

BIKEPACKING.COM EDITORS PERSONAL CUSTOM BUILD SIZE 58T





























## FULL BIKE EXAMPLE 3

SHIMANO GRX600 2X, 650B, WTB BYWAY, CHRIS KING UPGRADE SIZE 56T





















## FULL BIKE EXAMPLE 4

SHIMANO GRX800 2X, 700C, PANARACER GK38, HOPE UPGRADE, SON LIGHTING SIZE 56R

























## FULL BIKE EXAMPLE 5

SHIMANO GRX600 2X, 700C, WTB RADDLER 44
SIZE 56R





















## FULL BIKE EXAMPLE 6

SHIMANO GRX600 1X, 650B, CONTI RACE KING, HOPE UPGRADES SIZE 54T





















## FULL BIKE EXAMPLE 7

SHIMANO GRX800 1X, 650B, CONTI RACE KING, HOPE UPGRADE, SON LIGHTING SIZE 54T























## FULL BIKE EXAMPLE 8

SHIMANO GRX600 1X, HOPE WHEELS, WTB RADDLER 44
SIZE 56R





















## FIT

mail@fairlightcycles.com