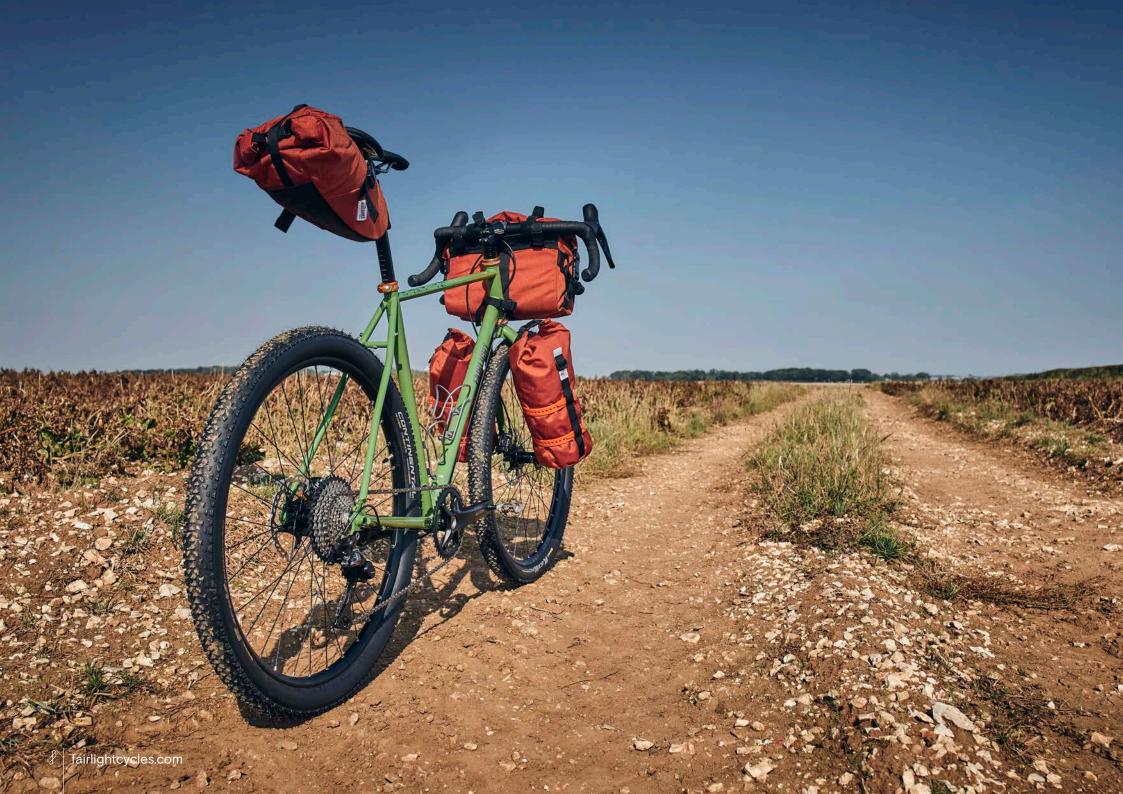

## FULL BIKE EXAMPLE 6

SHIMANO GRX600 1X, 650B, CONTI RACE KING, HOPE UPGRADES SIZE 54T