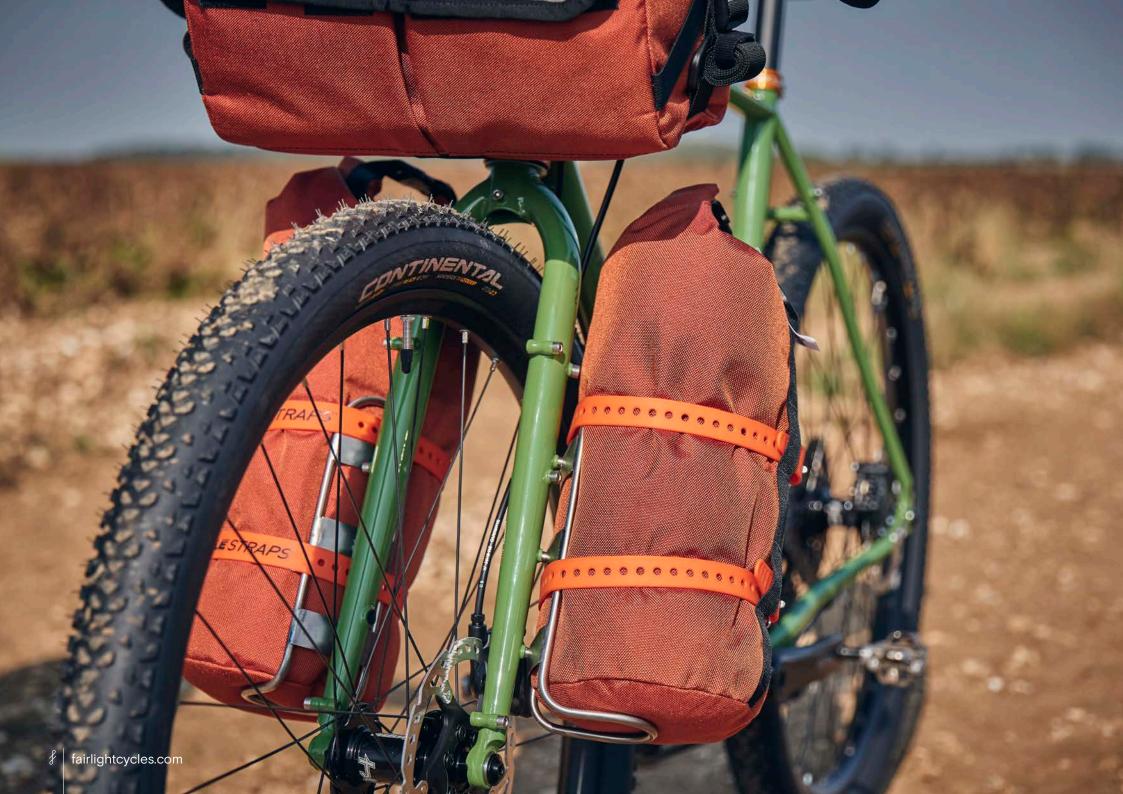

.0 LOOKBOOK



## FRAMESET MIDNIGHT BLUE



















## FRAMESET WOODLAND GREEN





























## FRAMESET WINTER BRACKEN























## FULL BIKE EXAMPLE 1

BIKEPACKING.COM CUSTOM BUILD REVIEW BIKE SIZE 58T

























## FULL BIKE EXAMPLE 2

BIKEPACKING.COM EDITORS PERSONAL CUSTOM BUILD SIZE 58T





























## FULL BIKE EXAMPLE 3

SHIMANO GRX600 2X, 650B, WTB BYWAY, CHRIS KING UPGRADE SIZE 56T





















## FULL BIKE EXAMPLE 4

SHIMANO GRX800 2X, 700C, PANARACER GK38, HOPE UPGRADE, SON LIGHTING SIZE 56R

























## FULL BIKE EXAMPLE 5

SHIMANO GRX600 2X, 700C, WTB RADDLER 44
SIZE 56R





















## FULL BIKE EXAMPLE 6

SHIMANO GRX600 1X, 650B, CONTI RACE KING, HOPE UPGRADES SIZE 54T





















## FULL BIKE EXAMPLE 7

SHIMANO GRX800 1X, 650B, CONTI RACE KING, HOPE UPGRADE, SON LIGHTING SIZE 54T























## FULL BIKE EXAMPLE 8

SHIMANO GRX600 1X, HOPE WHEELS, WTB RADDLER 44
SIZE 56R





















## FIT

mail@fairlightcycles.com