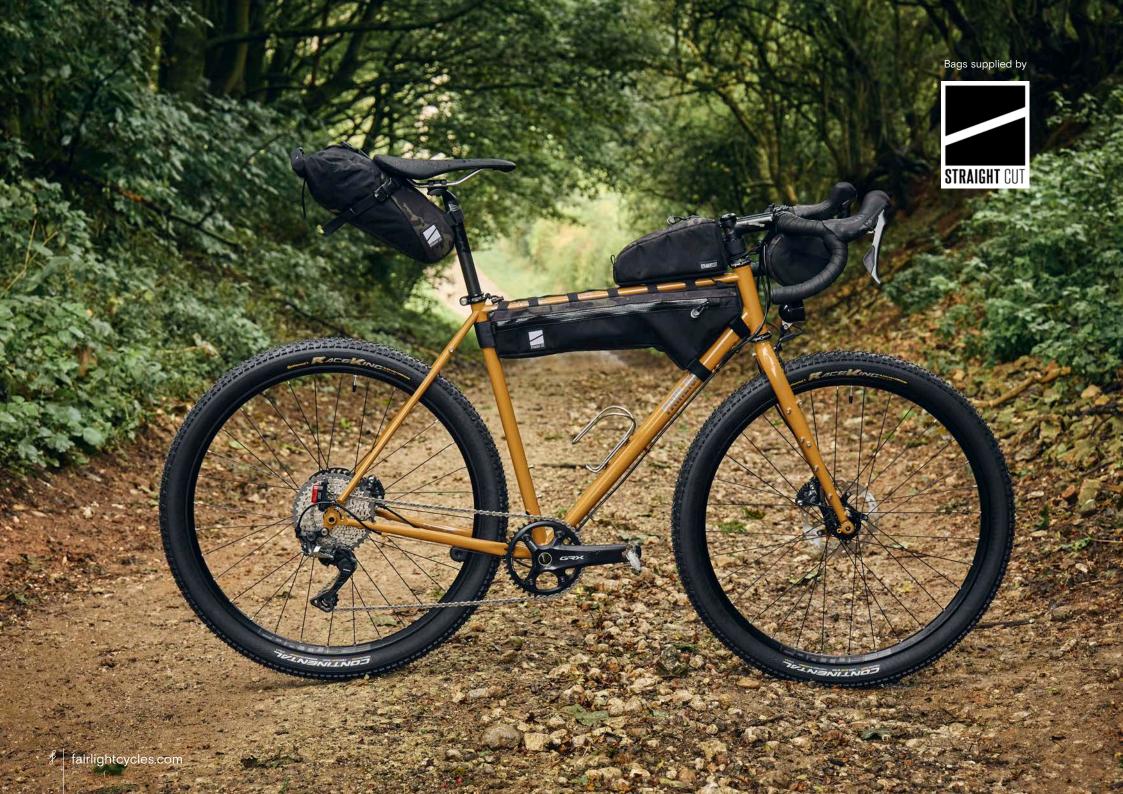

## FULL BIKE EXAMPLE 4

SHIMANO GRX800 2X, 700C, PANARACER GK38, HOPE UPGRADE, SON LIGHTING SIZE 56R