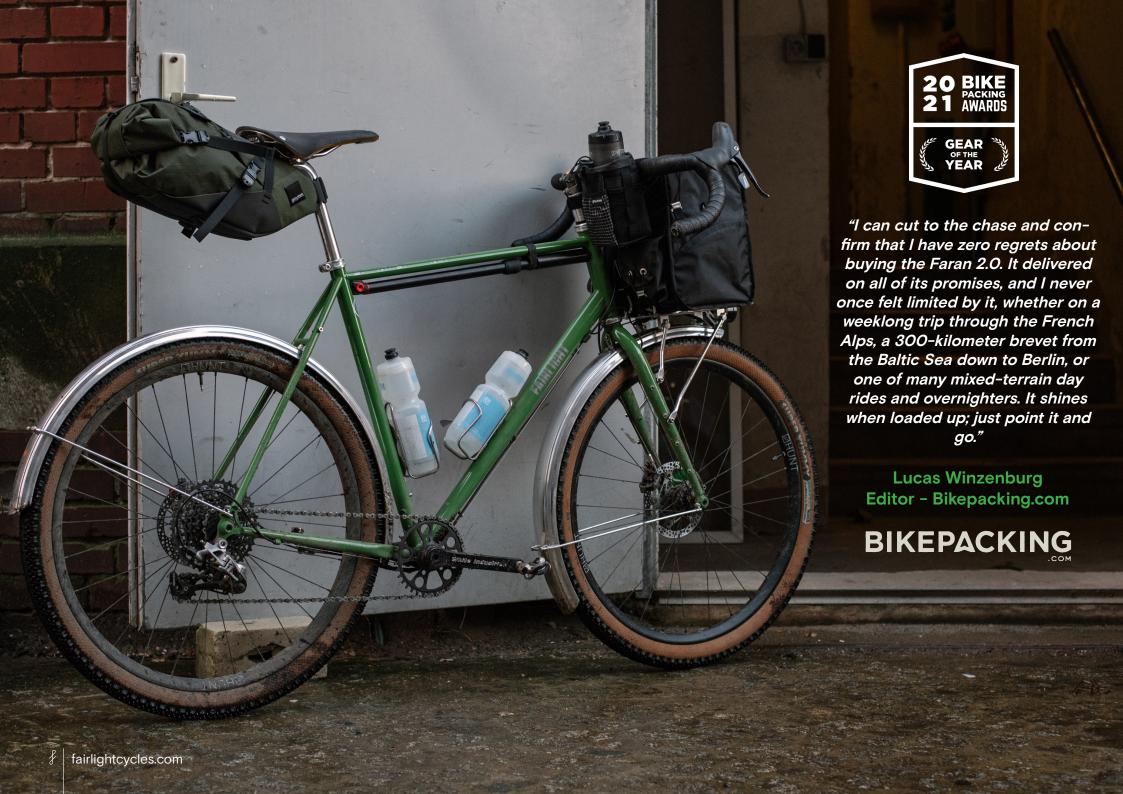

## FARAN 2.0 LOOKBOOK



## FRAMESET MIDNIGHT BLUE



















## FRAMESET WOODLAND GREEN





























## FRAMESET WINTER BRACKEN























## FULL BIKE EXAMPLE 1

BIKEPACKING.COM CUSTOM BUILD REVIEW BIKE SIZE 58T

























## FULL BIKE EXAMPLE 2

BIKEPACKING.COM EDITORS PERSONAL CUSTOM BUILD SIZE 58T





























## FULL BIKE EXAMPLE 3

SHIMANO GRX600 2X, 650B, WTB BYWAY, CHRIS KING UPGRADE SIZE 56T





















## FULL BIKE EXAMPLE 4

SHIMANO GRX800 2X, 700C, PANARACER GK38, HOPE UPGRADE, SON LIGHTING SIZE 56R

























## FULL BIKE EXAMPLE 5

SHIMANO GRX600 2X, 700C, WTB RADDLER 44
SIZE 56R





















## FULL BIKE EXAMPLE 6

SHIMANO GRX600 1X, 650B, CONTI RACE KING, HOPE UPGRADES SIZE 54T





















## FULL BIKE EXAMPLE 7

SHIMANO GRX800 1X, 650B, CONTI RACE KING, HOPE UPGRADE, SON LIGHTING SIZE 54T























## FULL BIKE EXAMPLE 8

SHIMANO GRX600 1X, HOPE WHEELS, WTB RADDLER 44
SIZE 56R





















## FIT

mail@fairlightcycles.com