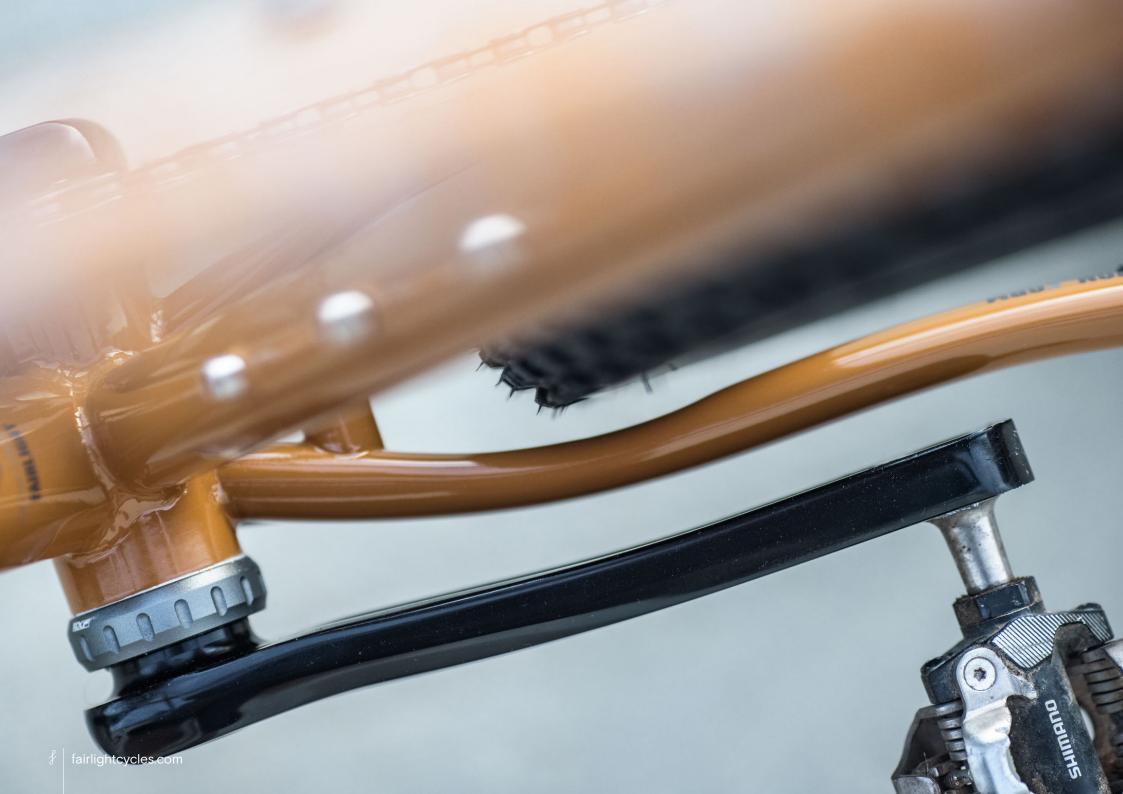

## FULL BIKE EXAMPLE 6

SHIMANO GRX600 1X, 650B, CONTI RACE KING, HOPE UPGRADES SIZE 54T

## FULL BIKE EXAMPLE 7

SHIMANO GRX800 1X, 650B, CONTI RACE KING, HOPE UPGRADE, SON LIGHTING SIZE 54T

## FULL BIKE EXAMPLE 8

SHIMANO GRX600 1X, HOPE WHEELS, WTB RADDLER 44
SIZE 56R