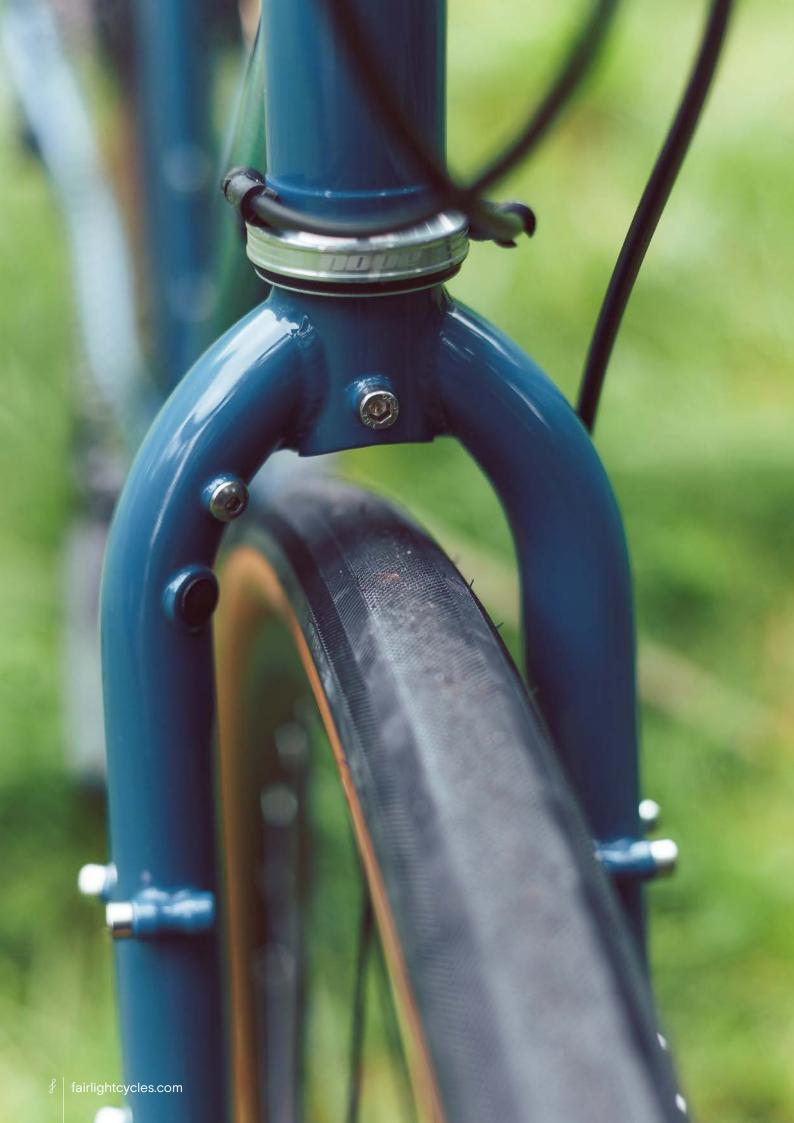

## FULL BIKE EXAMPLE 4

SHIMANO GRX800 2X, 700C, PANARACER GK38, HOPE UPGRADE, SON LIGHTING SIZE 56R