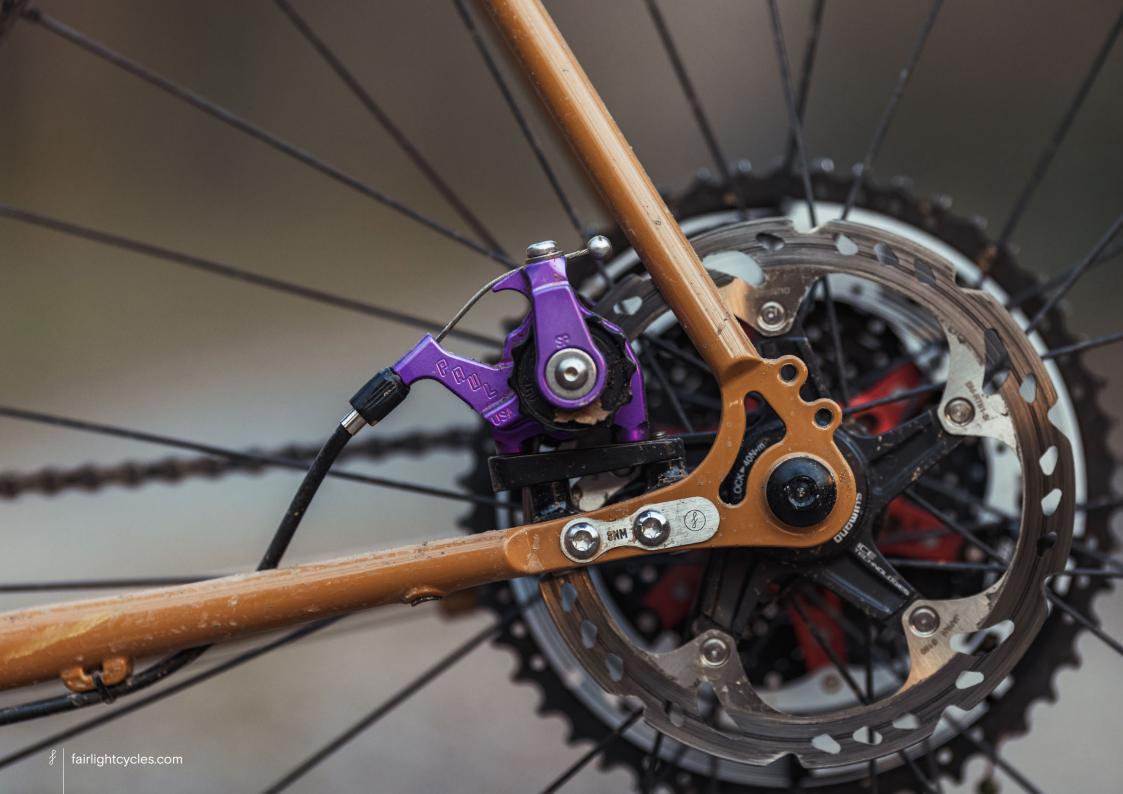

## FARAN 2.0 LOOKBOOK



## FRAMESET MIDNIGHT BLUE



















## FRAMESET WOODLAND GREEN





























## FRAMESET WINTER BRACKEN























## FULL BIKE EXAMPLE 1

BIKEPACKING.COM CUSTOM BUILD REVIEW BIKE SIZE 58T

























## FULL BIKE EXAMPLE 2

BIKEPACKING.COM EDITORS PERSONAL CUSTOM BUILD SIZE 58T





























## FULL BIKE EXAMPLE 3

SHIMANO GRX600 2X, 650B, WTB BYWAY, CHRIS KING UPGRADE SIZE 56T





















## FULL BIKE EXAMPLE 4

SHIMANO GRX800 2X, 700C, PANARACER GK38, HOPE UPGRADE, SON LIGHTING SIZE 56R

























## FULL BIKE EXAMPLE 5

SHIMANO GRX600 2X, 700C, WTB RADDLER 44
SIZE 56R





















## FULL BIKE EXAMPLE 6

SHIMANO GRX600 1X, 650B, CONTI RACE KING, HOPE UPGRADES SIZE 54T





















## FULL BIKE EXAMPLE 7

SHIMANO GRX800 1X, 650B, CONTI RACE KING, HOPE UPGRADE, SON LIGHTING SIZE 54T























## FULL BIKE EXAMPLE 8

SHIMANO GRX600 1X, HOPE WHEELS, WTB RADDLER 44
SIZE 56R





















## FIT

mai