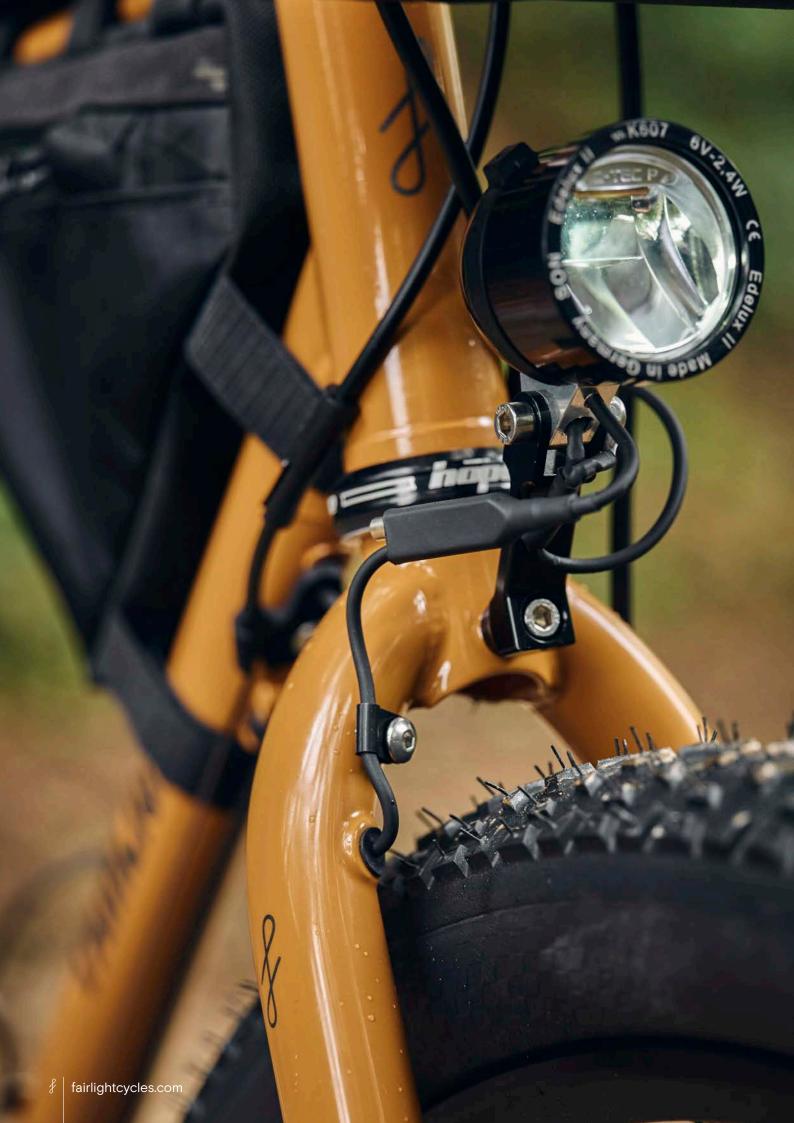

## FULL BIKE EXAMPLE 4

SHIMANO GRX800 2X, 700C, PANARACER GK38, HOPE UPGRADE, SON LIGHTING SIZE 56R