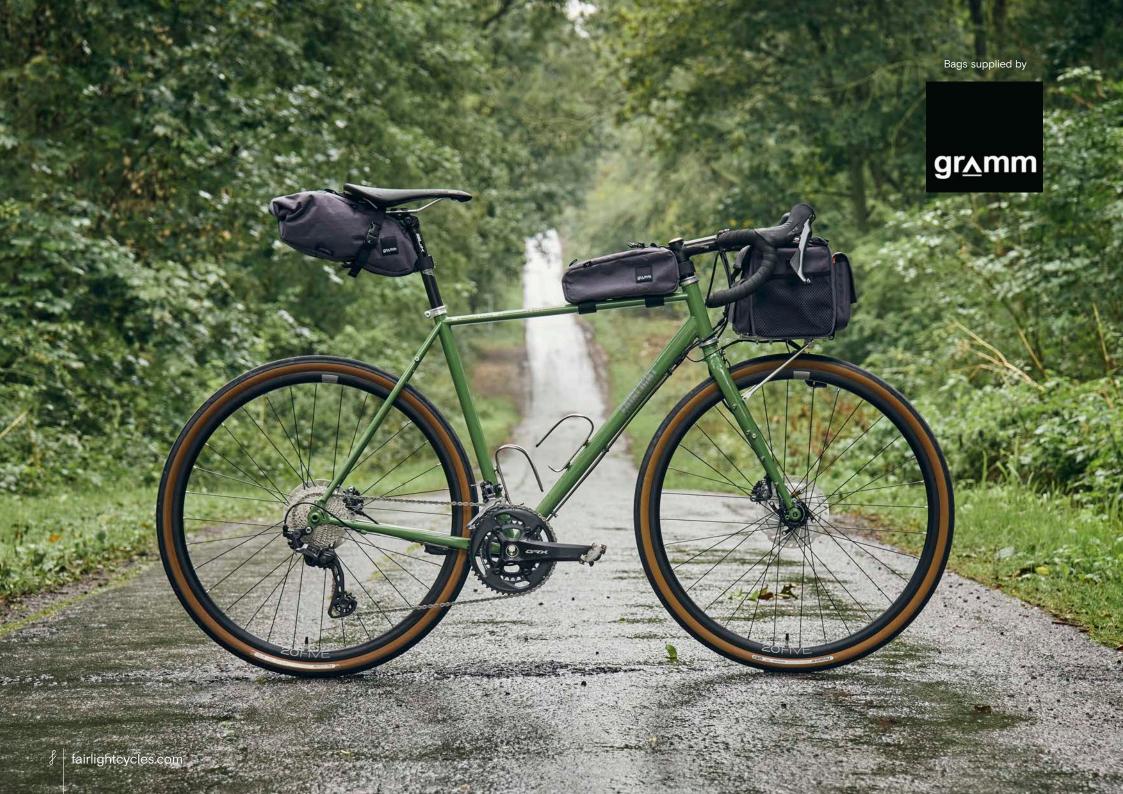

## FARAN 2.0 LOOKBOOK



## FRAMESET MIDNIGHT BLUE



















## FRAMESET WOODLAND GREEN





























## FRAMESET WINTER BRACKEN























## FULL BIKE EXAMPLE 1

BIKEPACKING.COM CUSTOM BUILD REVIEW BIKE SIZE 58T

























## FULL BIKE EXAMPLE 2

BIKEPACKING.COM EDITORS PERSONAL CUSTOM BUILD SIZE 58T





























## FULL BIKE EXAMPLE 3

SHIMANO GRX600 2X, 650B, WTB BYWAY, CHRIS KING UPGRADE SIZE 56T





















## FULL BIKE EXAMPLE 4

SHIMANO GRX800 2X, 700C, PANARACER GK38, HOPE UPGRADE, SON LIGHTING SIZE 56R

























## FULL BIKE EXAMPLE 5

SHIMANO GRX600 2X, 700C, WTB RADDLER 44
SIZE 56R





















## FULL BIKE EXAMPLE 6

SHIMANO GRX600 1X, 650B, CONTI RACE KING, HOPE UPGRADES SIZE 54T





















## FULL BIKE EXAMPLE 7

SHIMANO GRX800 1X, 650B, CONTI RACE KING, HOPE UPGRADE, SON LIGHTING SIZE 54T























## FULL BIKE EXAMPLE 8

SHIMANO GRX600 1X, HOPE WHEELS, WTB RADDLER 44
SIZE 56R





















## FIT

mail@fairlightcycles.com