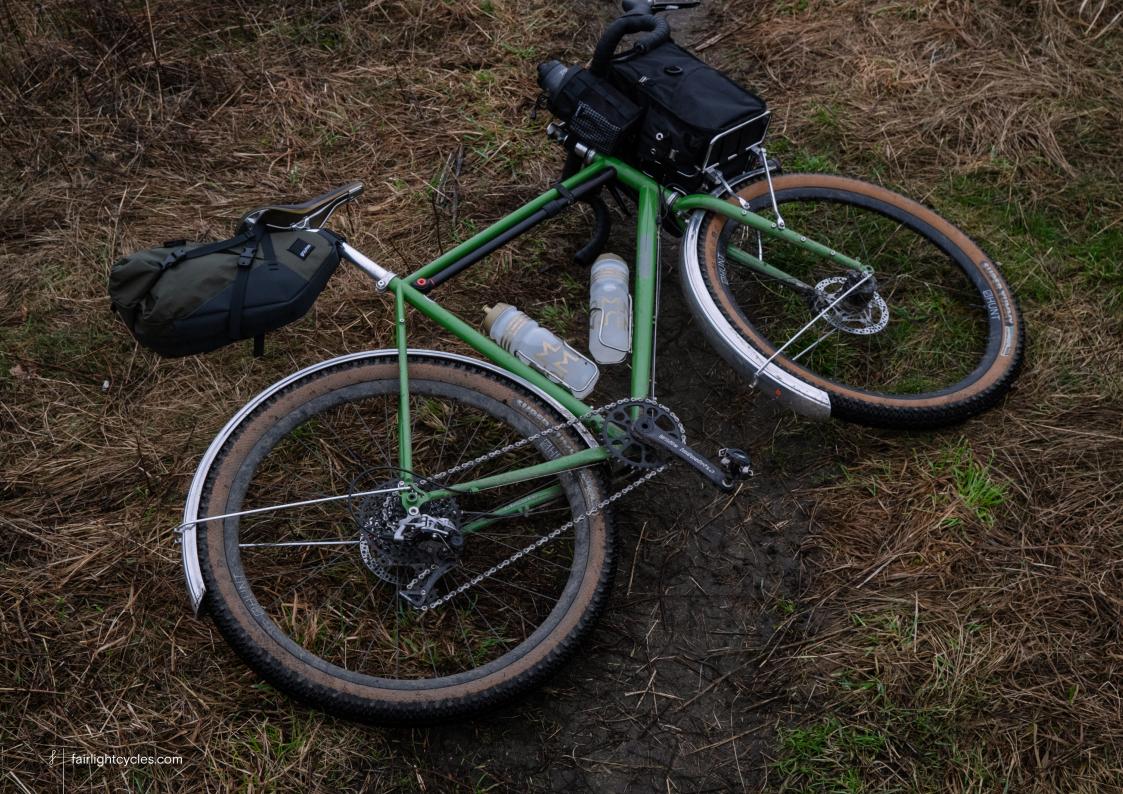

## FARAN 2.0 LOOKBOOK



## FRAMESET MIDNIGHT BLUE



















## FRAMESET WOODLAND GREEN





























## FRAMESET WINTER BRACKEN























## FULL BIKE EXAMPLE 1

BIKEPACKING.COM CUSTOM BUILD REVIEW BIKE SIZE 58T

























## FULL BIKE EXAMPLE 2

BIKEPACKING.COM EDITORS PERSONAL CUSTOM BUILD SIZE 58T





























## FULL BIKE EXAMPLE 3

SHIMANO GRX600 2X, 650B, WTB BYWAY, CHRIS KING UPGRADE SIZE 56T





















## FULL BIKE EXAMPLE 4

SHIMANO GRX800 2X, 700C, PANARACER GK38, HOPE UPGRADE, SON LIGHTING SIZE 56R

























## FULL BIKE EXAMPLE 5

SHIMANO GRX600 2X, 700C, WTB RADDLER 44
SIZE 56R





















## FULL BIKE EXAMPLE 6

SHIMANO GRX600 1X, 650B, CONTI RACE KING, HOPE UPGRADES SIZE 54T





















## FULL BIKE EXAMPLE 7

SHIMANO GRX800 1X, 650B, CONTI RACE KING, HOPE UPGRADE, SON LIGHTING SIZE 54T























## FULL BIKE EXAMPLE 8

SHIMANO GRX600 1X, HOPE WHEELS, WTB RADDLER 44
SIZE 56R





















## FIT

mail@fairlightcycles.com