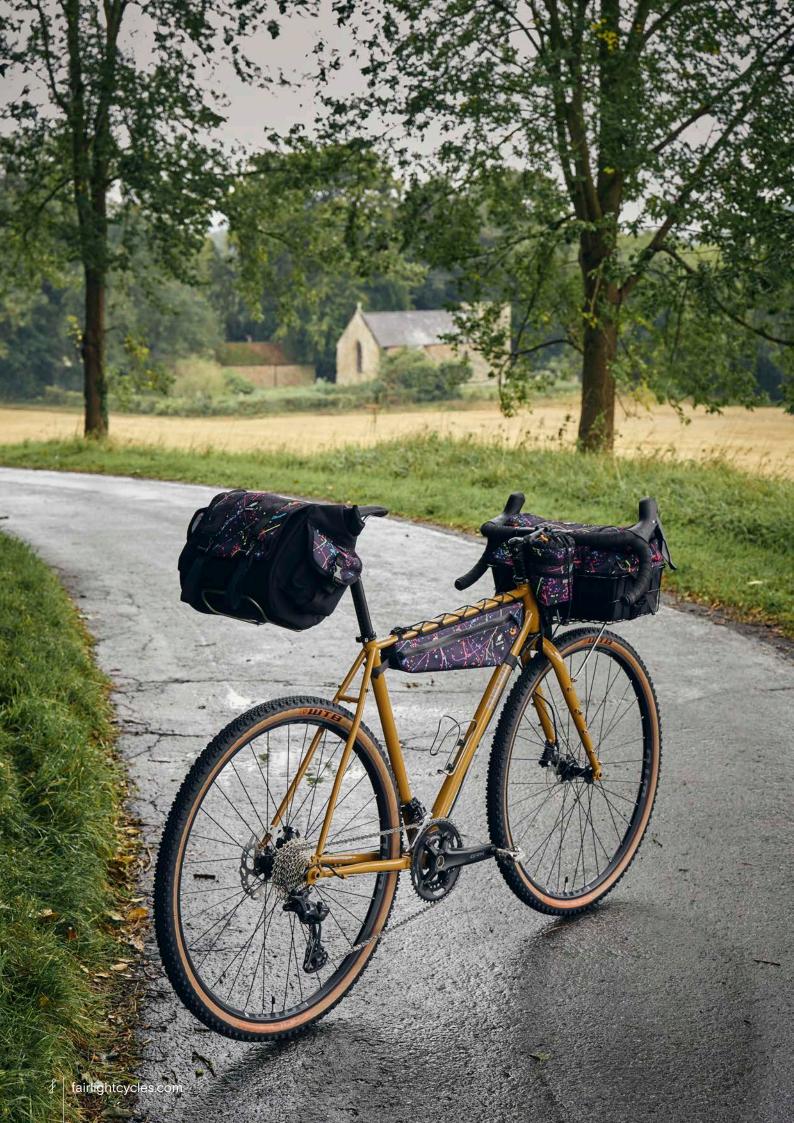

## FARAN 2.0 LOOKBOOK



## FRAMESET MIDNIGHT BLUE



















## FRAMESET WOODLAND GREEN





























## FRAMESET WINTER BRACKEN























## FULL BIKE EXAMPLE 1

BIKEPACKING.COM CUSTOM BUILD REVIEW BIKE SIZE 58T

























## FULL BIKE EXAMPLE 2

BIKEPACKING.COM EDITORS PERSONAL CUSTOM BUILD SIZE 58T





























## FULL BIKE EXAMPLE 3

SHIMANO GRX600 2X, 650B, WTB BYWAY, CHRIS KING UPGRADE SIZE 56T





















## FULL BIKE EXAMPLE 4

SHIMANO GRX800 2X, 700C, PANARACER GK38, HOPE UPGRADE, SON LIGHTING SIZE 56R

























## FULL BIKE EXAMPLE 5

SHIMANO GRX600 2X, 700C, WTB RADDLER 44
SIZE 56R





















## FULL BIKE EXAMPLE 6

SHIMANO GRX600 1X, 650B, CONTI RACE KING, HOPE UPGRADES SIZE 54T





















## FULL BIKE EXAMPLE 7

SHIMANO GRX800 1X, 650B, CONTI RACE KING, HOPE UPGRADE, SON LIGHTING SIZE 54T























## FULL BIKE EXAMPLE 8

SHIMANO GRX600 1X, HOPE WHEELS, WTB RADDLER 44
SIZE 56R





















## FIT

mail@fairlightcycles.com