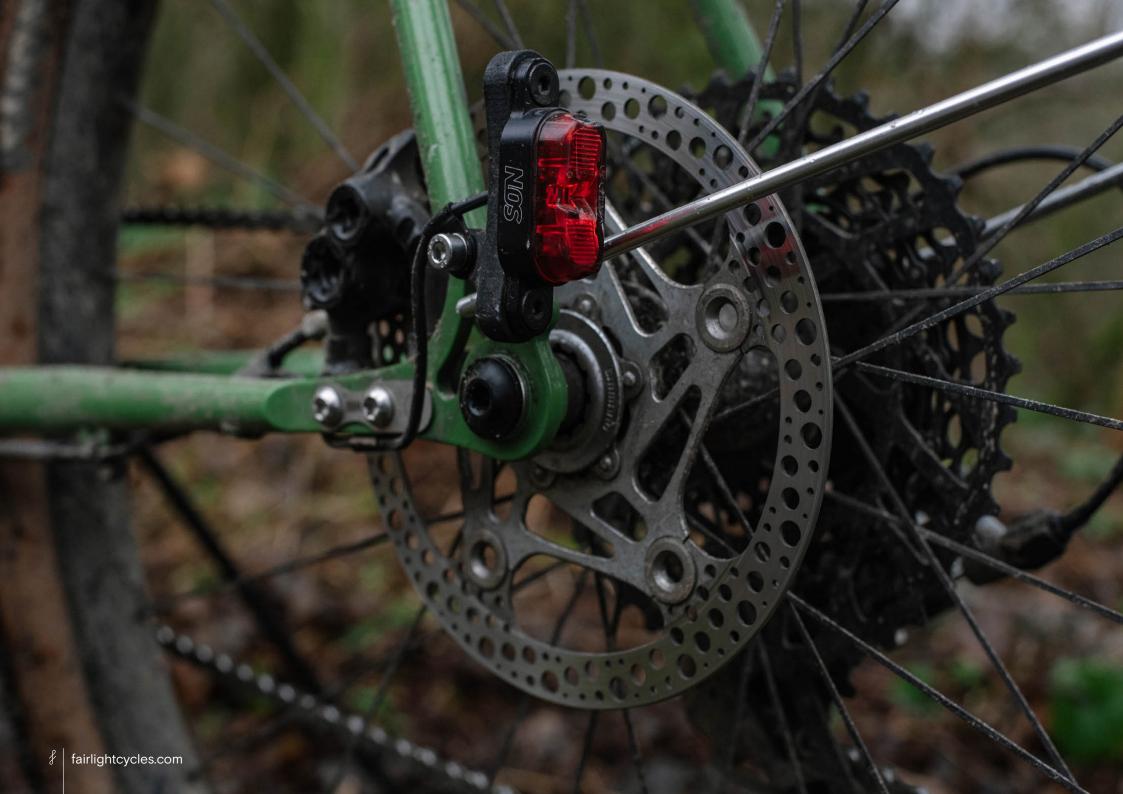

## FULL BIKE EXAMPLE 4

SHIMANO GRX800 2X, 700C, PANARACER GK38, HOPE UPGRADE, SON LIGHTING SIZE 56R