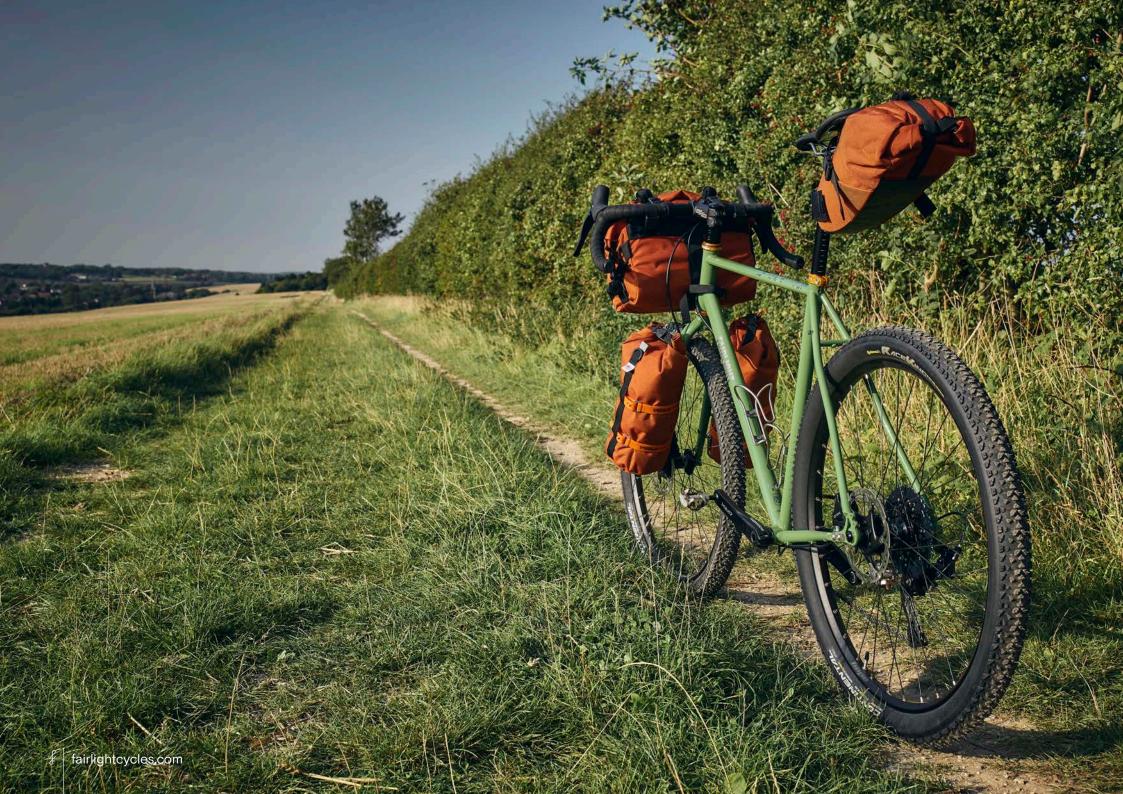

K



## FRAMESET MIDNIGHT BLUE



















## FRAMESET WOODLAND GREEN





























## FRAMESET WINTER BRACKEN























## FULL BIKE EXAMPLE 1

BIKEPACKING.COM CUSTOM BUILD REVIEW BIKE SIZE 58T

























## FULL BIKE EXAMPLE 2

BIKEPACKING.COM EDITORS PERSONAL CUSTOM BUILD SIZE 58T





























## FULL BIKE EXAMPLE 3

SHIMANO GRX600 2X, 650B, WTB BYWAY, CHRIS KING UPGRADE SIZE 56T





















## FULL BIKE EXAMPLE 4

SHIMANO GRX800 2X, 700C, PANARACER GK38, HOPE UPGRADE, SON LIGHTING SIZE 56R

























## FULL BIKE EXAMPLE 5

SHIMANO GRX600 2X, 700C, WTB RADDLER 44
SIZE 56R





















## FULL BIKE EXAMPLE 6

SHIMANO GRX600 1X, 650B, CONTI RACE KING, HOPE UPGRADES SIZE 54T





















## FULL BIKE EXAMPLE 7

SHIMANO GRX800 1X, 650B, CONTI RACE KING, HOPE UPGRADE, SON LIGHTING SIZE 54T























## FULL BIKE EXAMPLE 8

SHIMANO GRX600 1X, HOPE WHEELS, WTB RADDLER 44
SIZE 56R





















## FIT

mail@fairlightcycles.com