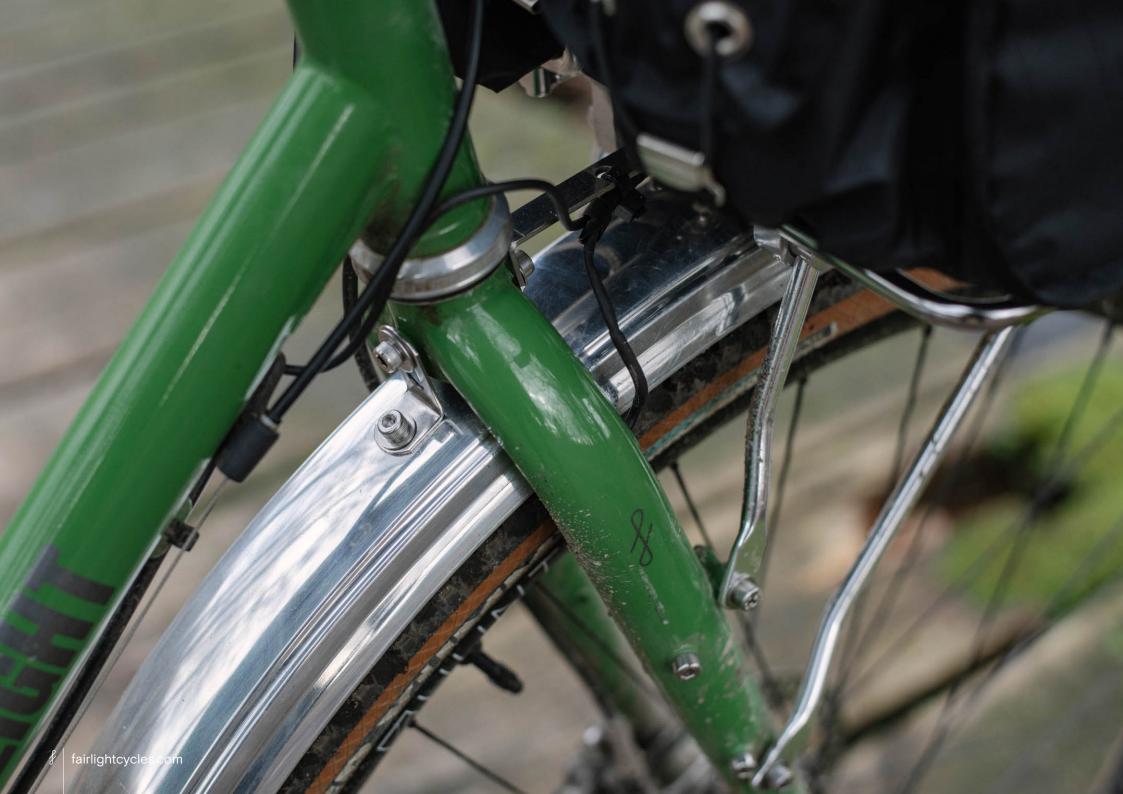

## FARAN 2.0 LOOKBOOK



## FRAMESET MIDNIGHT BLUE



















## FRAMESET WOODLAND GREEN





























## FRAMESET WINTER BRACKEN























## FULL BIKE EXAMPLE 1

BIKEPACKING.COM CUSTOM BUILD REVIEW BIKE SIZE 58T

























## FULL BIKE EXAMPLE 2

BIKEPACKING.COM EDITORS PERSONAL CUSTOM BUILD SIZE 58T





























## FULL BIKE EXAMPLE 3

SHIMANO GRX600 2X, 650B, WTB BYWAY, CHRIS KING UPGRADE SIZE 56T





















## FULL BIKE EXAMPLE 4

SHIMANO GRX800 2X, 700C, PANARACER GK38, HOPE UPGRADE, SON LIGHTING SIZE 56R

























## FULL BIKE EXAMPLE 5

SHIMANO GRX600 2X, 700C, WTB RADDLER 44
SIZE 56R





















## FULL BIKE EXAMPLE 6

SHIMANO GRX600 1X, 650B, CONTI RACE KING, HOPE UPGRADES SIZE 54T





















## FULL BIKE EXAMPLE 7

SHIMANO GRX800 1X, 650B, CONTI RACE KING, HOPE UPGRADE, SON LIGHTING SIZE 54T























## FULL BIKE EXAMPLE 8

SHIMANO GRX600 1X, HOPE WHEELS, WTB RADDLER 44
SIZE 56R





















## FIT

mail@fairlightcycles.com