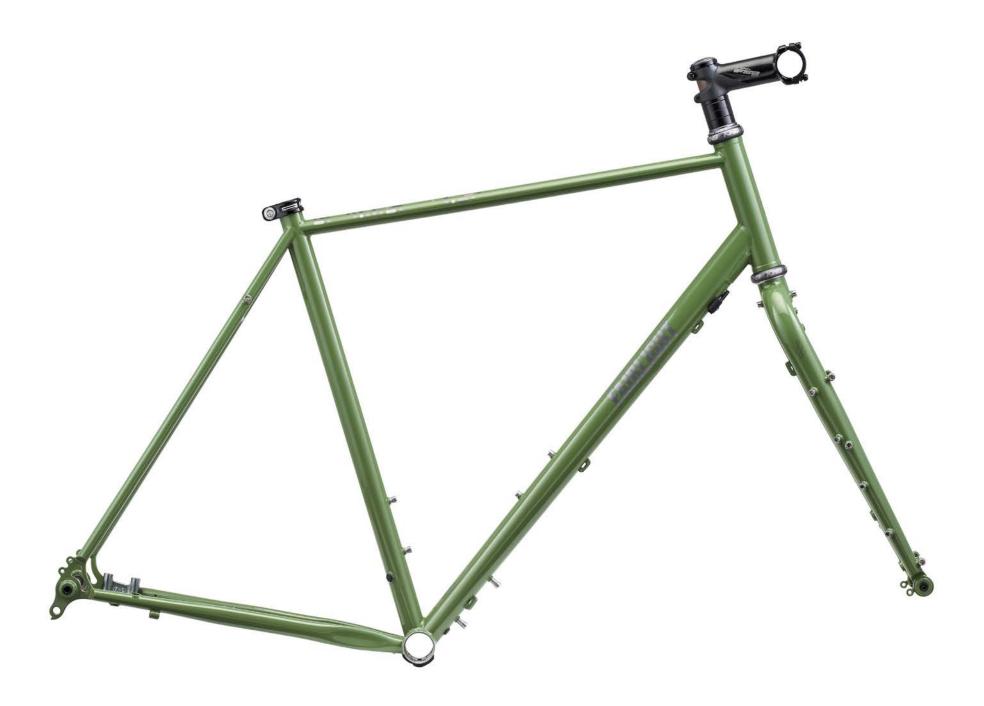

## FARAN 2.0 LOOKBOOK



## FRAMESET MIDNIGHT BLUE



















## FRAMESET WOODLAND GREEN





























## FRAMESET WINTER BRACKEN























## FULL BIKE EXAMPLE 1

BIKEPACKING.COM CUSTOM BUILD REVIEW BIKE SIZE 58T

























## FULL BIKE EXAMPLE 2

BIKEPACKING.COM EDITORS PERSONAL CUSTOM BUILD SIZE 58T





























## FULL BIKE EXAMPLE 3

SHIMANO GRX600 2X, 650B, WTB BYWAY, CHRIS KING UPGRADE SIZE 56T





















## FULL BIKE EXAMPLE 4

SHIMANO GRX800 2X, 700C, PANARACER GK38, HOPE UPGRADE, SON LIGHTING SIZE 56R

























## FULL BIKE EXAMPLE 5

SHIMANO GRX600 2X, 700C, WTB RADDLER 44
SIZE 56R





















## FULL BIKE EXAMPLE 6

SHIMANO GRX600 1X, 650B, CONTI RACE KING, HOPE UPGRADES SIZE 54T





















## FULL BIKE EXAMPLE 7

SHIMANO GRX800 1X, 650B, CONTI RACE KING, HOPE UPGRA