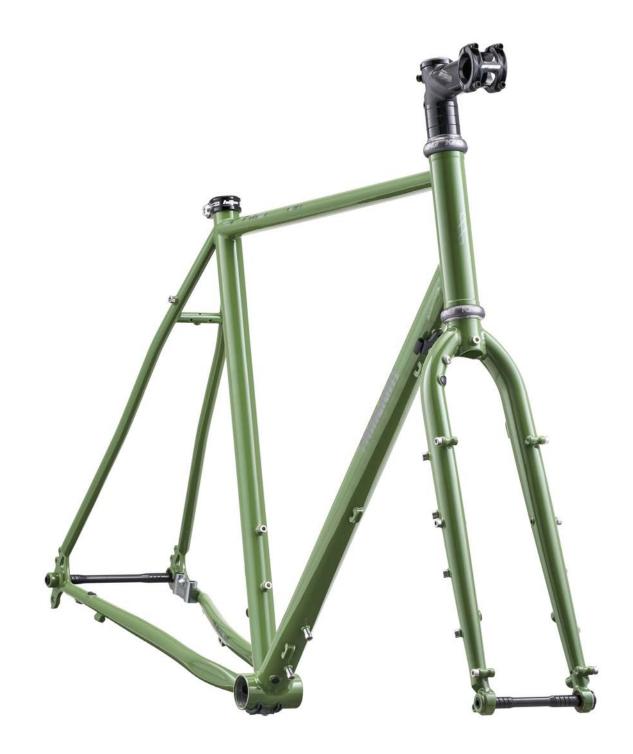

## FARAN 2.0 LOOKBOOK



## FRAMESET MIDNIGHT BLUE



















## FRAMESET WOODLAND GREEN





























## FRAMESET WINTER BRACKEN























## FULL BIKE EXAMPLE 1

BIKEPACKING.COM CUSTOM BUILD REVIEW BIKE SIZE 58T

























## FULL BIKE EXAMPLE 2

BIKEPACKING.COM EDITORS PERSONAL CUSTOM BUILD SIZE 58T





























## FULL BIKE EXAMPLE 3

SHIMANO GRX600 2X, 650B, WTB BYWAY, CHRIS KING UPGRADE SIZE 56T





















## FULL BIKE EXAMPLE 4

SHIMANO GRX800 2X, 700C, PANARACER GK38, HOPE UPGRADE, SON LIGHTING SIZE 56R

























## FULL BIKE EXAMPLE 5

SHIMANO GRX600 2X, 700C, WTB RADDLER 44
SIZE 56R





















## FULL BIKE EXAMPLE 6

SHIMANO GRX600 1X, 650B, CONTI RACE KING, HOPE UPGRADES SIZE 54T





















## FULL BIKE EXAMPLE 7

SHIMANO GRX800 1X, 650B, CONTI RACE KING, HOPE UPGRADE