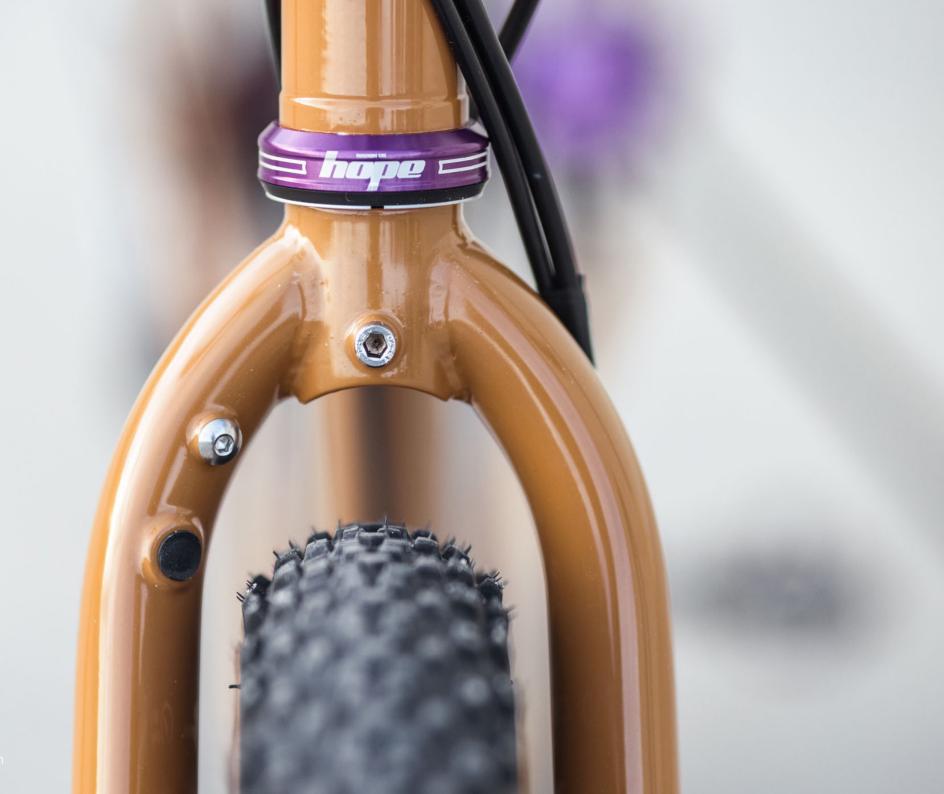

## FULL BIKE EXAMPLE 4

SHIMANO GRX800 2X, 700C, PANARACER GK38, HOPE UPGRADE, SON LIGHTING SIZE 56R