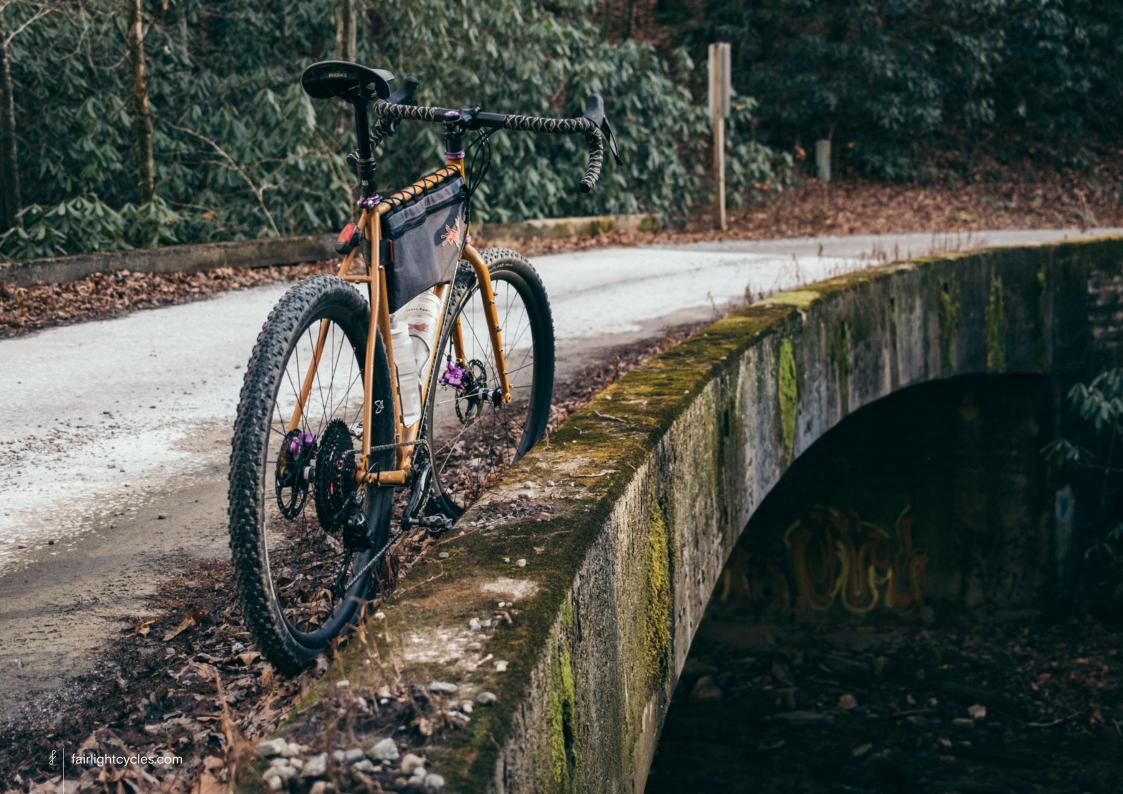

## FULL BIKE EXAMPLE 6

SHIMANO GRX600 1X, 650B, CONTI RACE KING, HOPE UPGRADES SIZE 54T

## FULL BIKE EXAMPLE 7

SHIMANO GRX800 1X, 650B, CONTI RACE KING, HOPE UPGRADE, SON LIGHTING SIZE 54T

## FULL BIKE EXAMPLE 8

SHIMANO GRX600 1X, HOPE WHEELS, WTB RADDLER 44
SIZE 56R