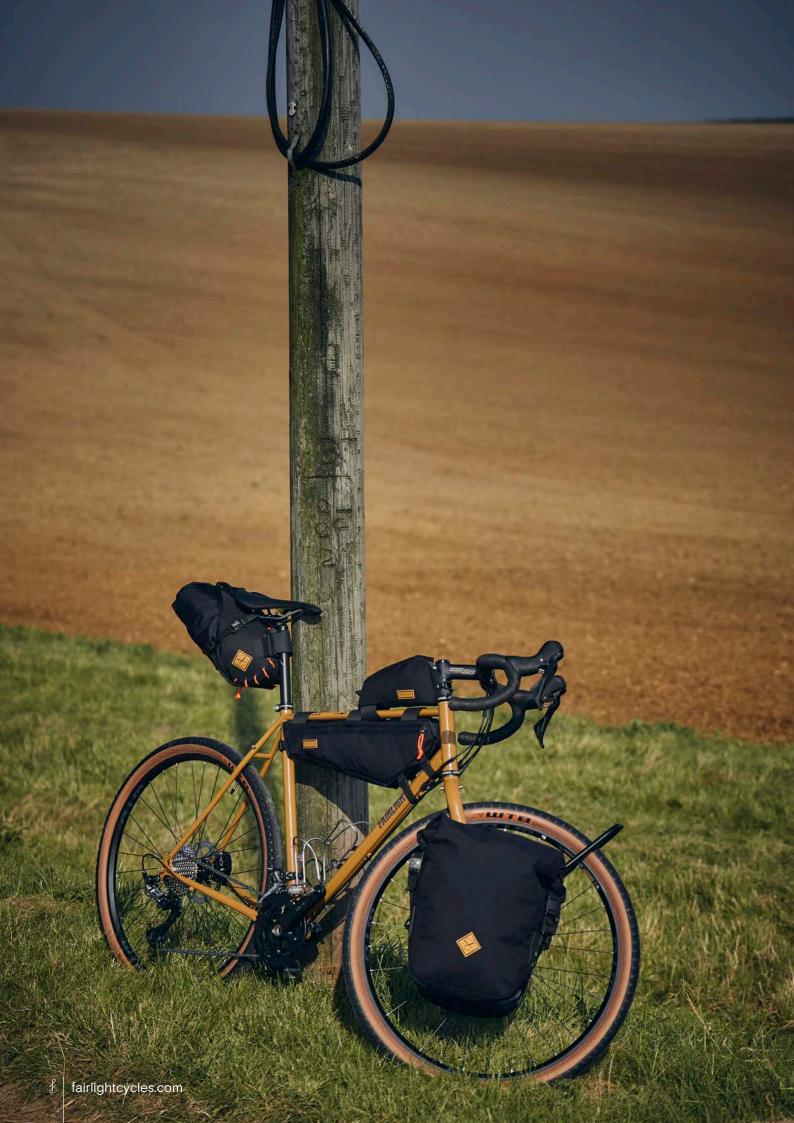

## FULL BIKE EXAMPLE 3

SHIMANO GRX600 2X, 650B, WTB BYWAY, CHRIS KING UPGRADE SIZE 56T