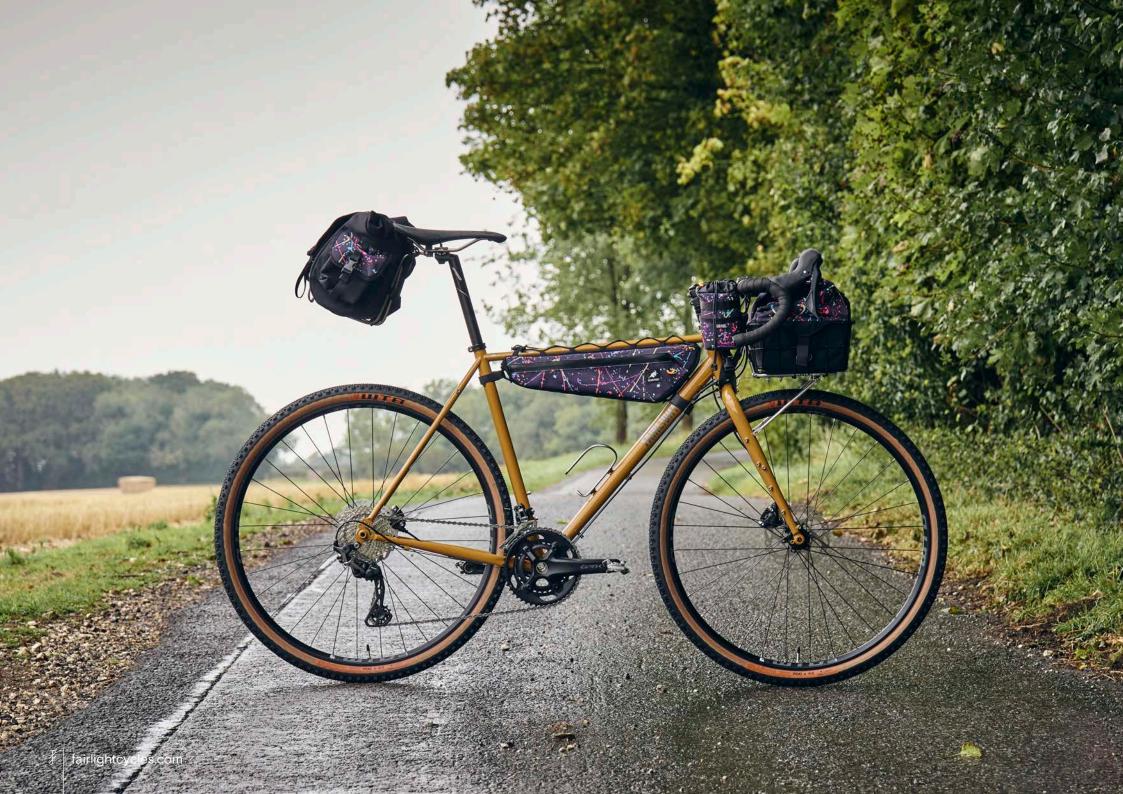

## FULL BIKE EXAMPLE 4

SHIMANO GRX800 2X, 700C, PANARACER GK38, HOPE UPGRADE, SON LIGHTING SIZE 56R