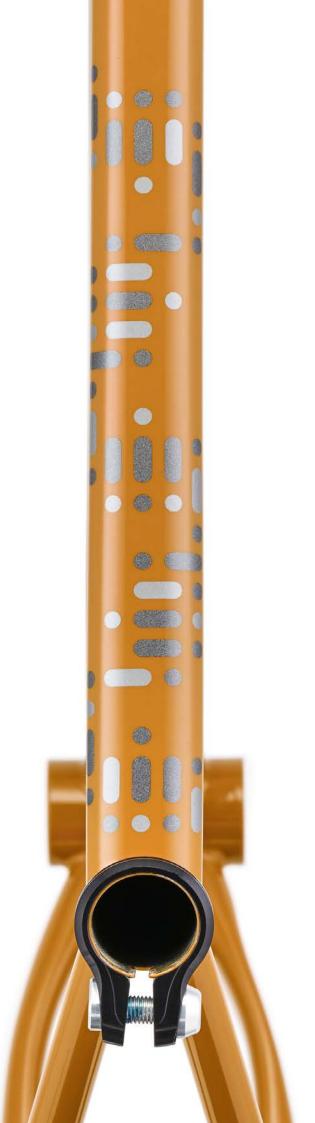

## FARAN 2.0 LOOKBOOK



## FRAMESET MIDNIGHT BLUE



















## FRAMESET WOODLAND GREEN





























## FRAMESET WINTER BRACKEN























## FULL BIKE EXAMPLE 1

BIKEPACKING.COM CUSTOM BUILD REVIEW BIKE SIZE 58T

























## FULL BIKE EXAMPLE 2

BIKEPACKING.COM EDITORS PERSONAL CUSTOM BUILD SIZE 58T





























## FULL BIKE EXAMPLE 3

SHIMANO GRX600 2X, 650B, WTB BYWAY, CHRIS KING UPGRADE SIZE 56T





















## FULL BIKE EXAMPLE 4

SHIMANO GRX800 2X, 700C, PANARACER GK38, HOPE UPGRADE, SON LIGHTING SIZE 56R

























## FULL BIKE EXAMPLE 5

SHIMANO GRX600 2X, 700C, WTB RADDLER 44
SIZE 56R





















## FULL BIKE EXAMPLE 6

SHIMANO GRX600 1X, 650B, CONTI RACE KING, HOPE UPGRADES SIZE 54T





















## FULL BIKE EXAMPLE 7

SHIMANO GRX800 1X, 650B, CONTI RACE KING, HOPE UPGRADE, SON LIGHTING SIZE 54T























## FULL BIKE EXAMPLE 8

SHI