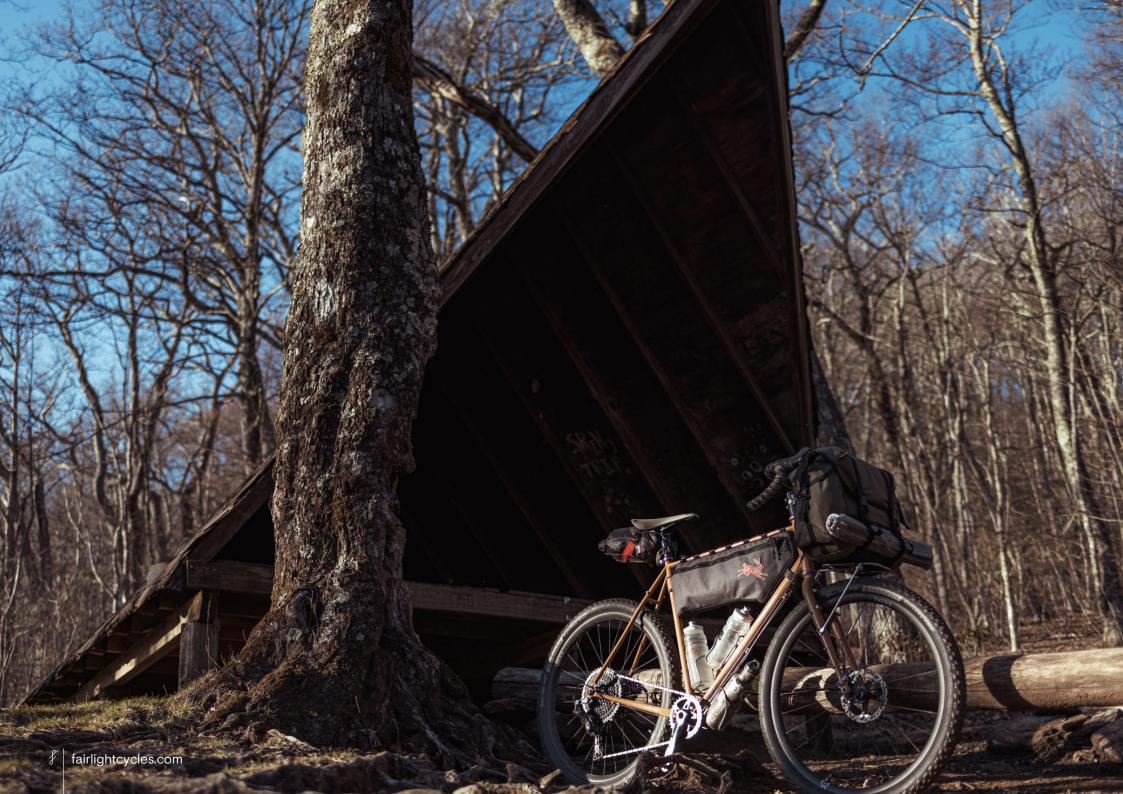

## FARAN 2.0 LOOKBOOK



## FRAMESET MIDNIGHT BLUE



















## FRAMESET WOODLAND GREEN





























## FRAMESET WINTER BRACKEN























## FULL BIKE EXAMPLE 1

BIKEPACKING.COM CUSTOM BUILD REVIEW BIKE SIZE 58T

























## FULL BIKE EXAMPLE 2

BIKEPACKING.COM EDITORS PERSONAL CUSTOM BUILD SIZE 58T





























## FULL BIKE EXAMPLE 3

SHIMANO GRX600 2X, 650B, WTB BYWAY, CHRIS KING UPGRADE SIZE 56T





















## FULL BIKE EXAMPLE 4

SHIMANO GRX800 2X, 700C, PANARACER GK38, HOPE UPGRADE, SON LIGHTING SIZE 56R

























## FULL BIKE EXAMPLE 5

SHIMANO GRX600 2X, 700C, WTB RADDLER 44
SIZE 56R





















## FULL BIKE EXAMPLE 6

SHIMANO GRX600 1X, 650B, CONTI RACE KING, HOPE UPGRADES SIZE 54T





















## FULL BIKE EXAMPLE 7

SHIMANO GRX800 1X, 650B, CONTI RACE KING, HOPE UPGRADE, SON LIGHTING SIZE 54T























## FULL BIKE EXAMPLE 8

SHIMANO GRX600 1X, HOPE WHEELS, WTB RADDLER 44
SIZE 56R





















## FIT

mail@fairligh