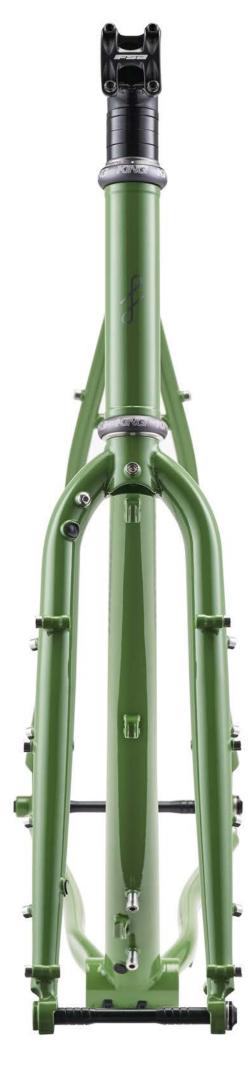

## FARAN 2.0 LOOKBOOK



## FRAMESET MIDNIGHT BLUE



















## FRAMESET WOODLAND GREEN





























## FRAMESET WINTER BRACKEN























## FULL BIKE EXAMPLE 1

BIKEPACKING.COM CUSTOM BUILD REVIEW BIKE SIZE 58T

























## FULL BIKE EXAMPLE 2

BIKEPACKING.COM EDITORS PERSONAL CUSTOM BUILD SIZE 58T





























## FULL BIKE EXAMPLE 3

SHIMANO GRX600 2X, 650B, WTB BYWAY, CHRIS KING UPGRADE SIZE 56T





















## FULL BIKE EXAMPLE 4

SHIMANO GRX800 2X, 700C, PANARACER GK38, HOPE UPGRADE, SON LIGHTING SIZE 56R

























## FULL BIKE EXAMPLE 5

SHIMANO GRX600 2X, 700C, WTB RADDLER 44
SIZE 56R





















## FULL BIKE EXAMPLE 6

SHIMANO GRX600 1X, 650B, CONTI RACE KING, HOPE UPGRADES SIZE 54T





















## FULL BIKE EXAMPLE 7

SHIMANO GRX800 1X, 650B, CONTI RACE KING, HOPE UPGRADE, SON LIGHTING SIZE 54