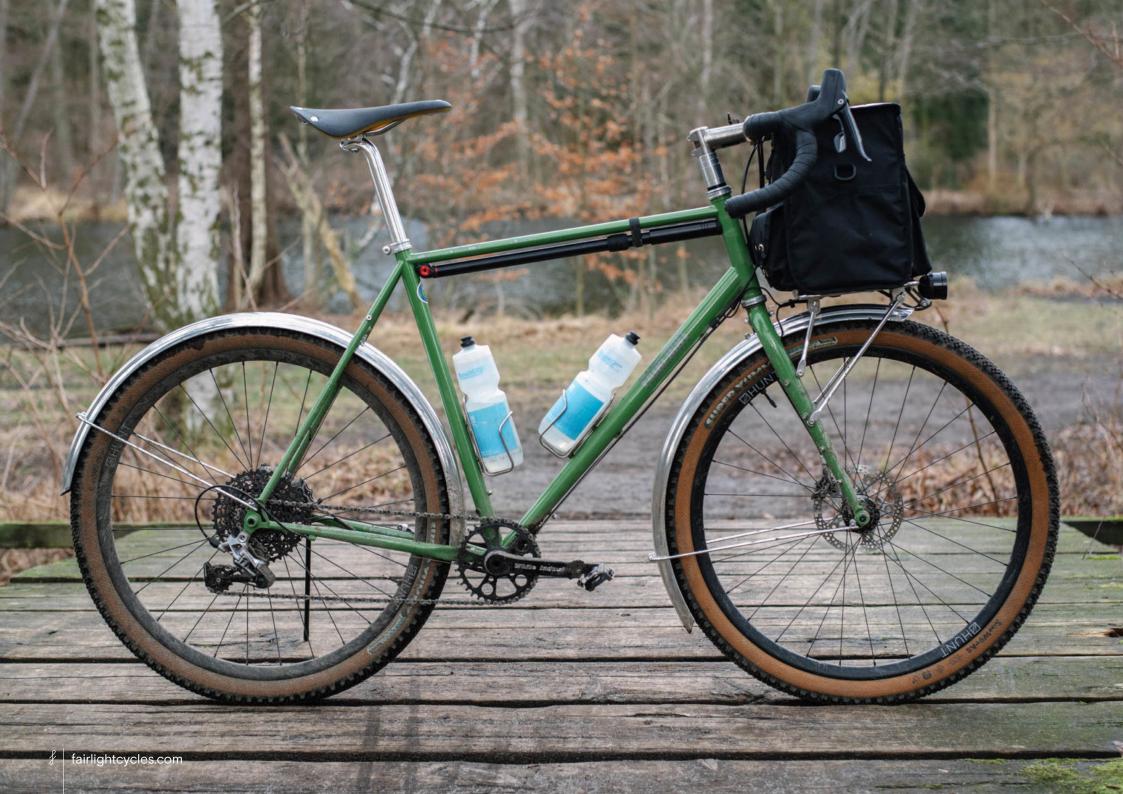

## FARAN 2.0 LOOKBOOK



## FRAMESET MIDNIGHT BLUE



















## FRAMESET WOODLAND GREEN





























## FRAMESET WINTER BRACKEN























## FULL BIKE EXAMPLE 1

BIKEPACKING.COM CUSTOM BUILD REVIEW BIKE SIZE 58T

























## FULL BIKE EXAMPLE 2

BIKEPACKING.COM EDITORS PERSONAL CUSTOM BUILD SIZE 58T





























## FULL BIKE EXAMPLE 3

SHIMANO GRX600 2X, 650B, WTB BYWAY, CHRIS KING UPGRADE SIZE 56T





















## FULL BIKE EXAMPLE 4

SHIMANO GRX800 2X, 700C, PANARACER GK38, HOPE UPGRADE, SON LIGHTING SIZE 56R

























## FULL BIKE EXAMPLE 5

SHIMANO GRX600 2X, 700C, WTB RADDLER 44
SIZE 56R





















## FULL BIKE EXAMPLE 6

SHIMANO GRX600 1X, 650B, CONTI RACE KING, HOPE UPGRADES SIZE 54T





















## FULL BIKE EXAMPLE 7

SHIMANO GRX800 1X, 650B, CONTI RACE KING, HOPE UPGRADE, SON LIGHTING SIZE 54T























## FULL BIKE EXAMPLE 8

SHIMANO GRX600 1X, HOPE WHEELS, WTB RADDLER 44
SIZE 56R





















## FIT

mail@fairlightcycles.com