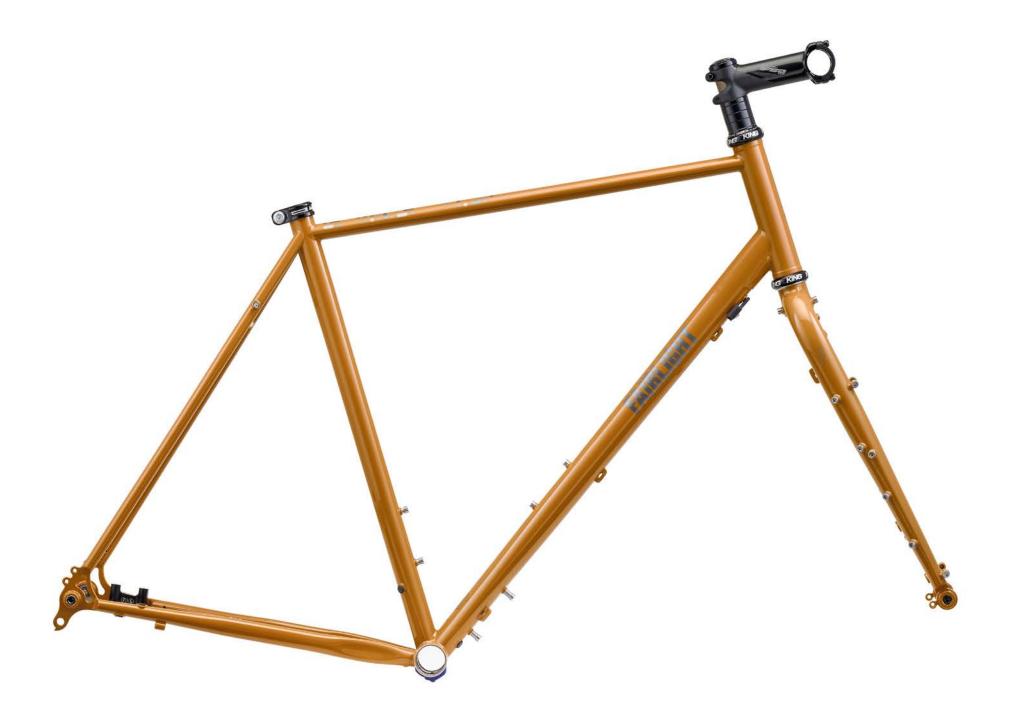

## FARAN 2.0 LOOKBOOK



## FRAMESET MIDNIGHT BLUE



















## FRAMESET WOODLAND GREEN





























## FRAMESET WINTER BRACKEN























## FULL BIKE EXAMPLE 1

BIKEPACKING.COM CUSTOM BUILD REVIEW BIKE SIZE 58T

























## FULL BIKE EXAMPLE 2

BIKEPACKING.COM EDITORS PERSONAL CUSTOM BUILD SIZE 58T





























## FULL BIKE EXAMPLE 3

SHIMANO GRX600 2X, 650B, WTB BYWAY, CHRIS KING UPGRADE SIZE 56T





















## FULL BIKE EXAMPLE 4

SHIMANO GRX800 2X, 700C, PANARACER GK38, HOPE UPGRADE, SON LIGHTING SIZE 56R

























## FULL BIKE EXAMPLE 5

SHIMANO GRX600 2X, 700C, WTB RADDLER 44
SIZE 56R





















## FULL BIKE EXAMPLE 6

SHIMANO GRX600 1X, 650B, CONTI RACE KING, HOPE UPGRADES SIZE 54T





















## FULL BIKE EXAMPLE 7

SHIMANO GRX800 1X, 650B, CONTI RACE KING, HOPE UPGRADE, SON LIGHTING SIZE 54T























## FULL