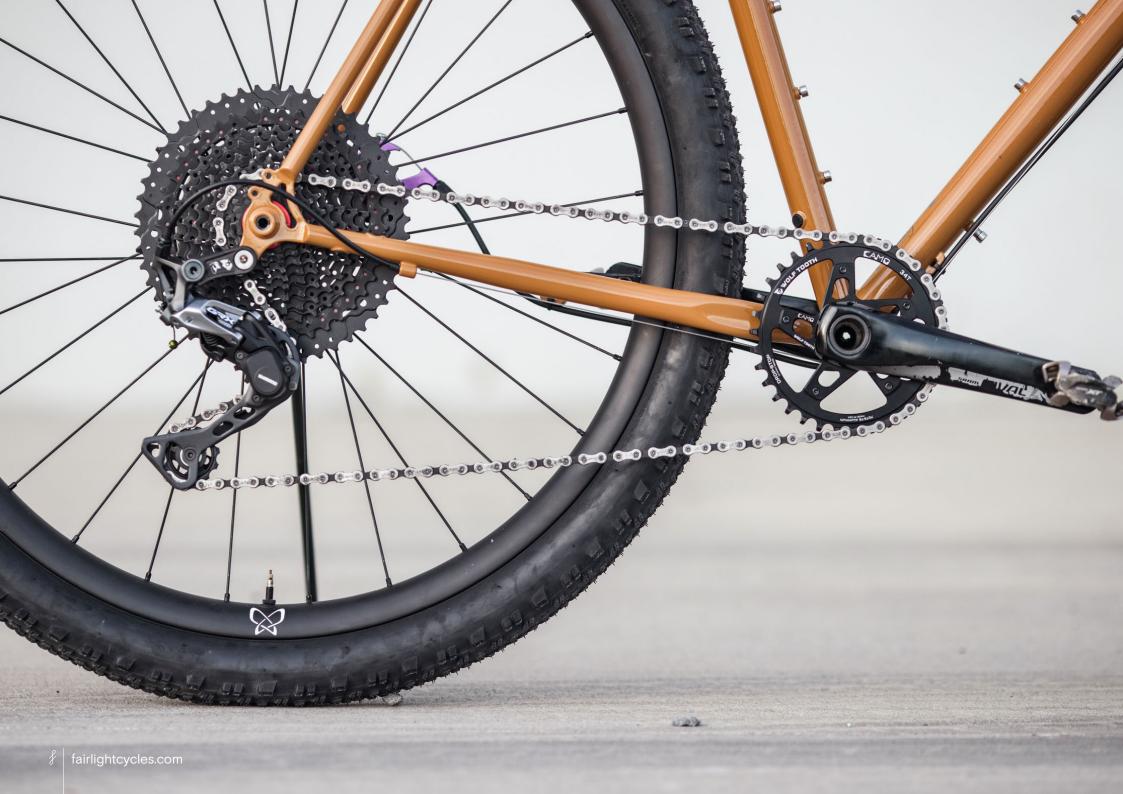

## FULL BIKE EXAMPLE 6

SHIMANO GRX600 1X, 650B, CONTI RACE KING, HOPE UPGRADES SIZE 54T

## FULL BIKE EXAMPLE 7

SHIMANO GRX800 1X, 650B, CONTI RACE KING, HOPE UPGRADE, SON LIGHTING SIZE 54T

## FULL BIKE EXAMPLE 8

SHIMANO GRX600 1X, HOPE WHEELS, WTB RADDLER 44
SIZE 56R