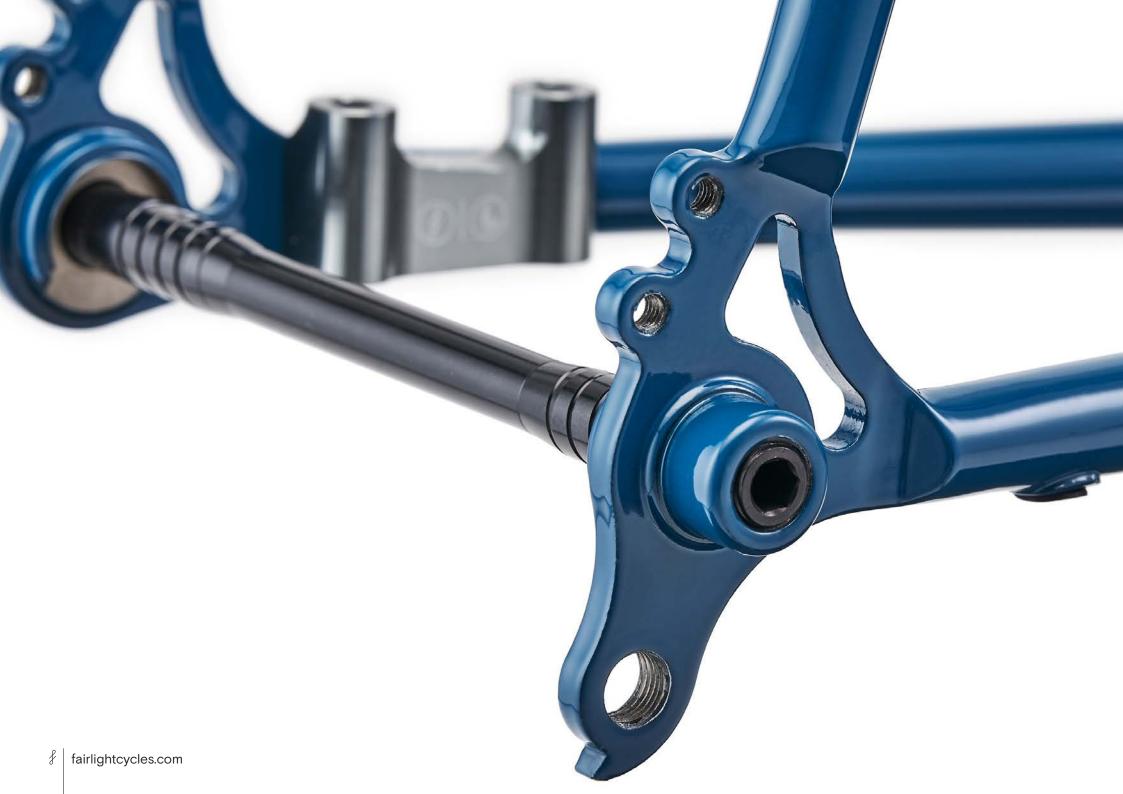

## FARAN 2.0 LOOKBOOK



## FRAMESET MIDNIGHT BLUE



















## FRAMESET WOODLAND GREEN





























## FRAMESET WINTER BRACKEN























## FULL BIKE EXAMPLE 1

BIKEPACKING.COM CUSTOM BUILD REVIEW BIKE SIZE 58T

























## FULL BIKE EXAMPLE 2

BIKEPACKING.COM EDITORS PERSONAL CUSTOM BUILD SIZE 58T





























## FULL BIKE EXAMPLE 3

SHIMANO GRX600 2X, 650B, WTB BYWAY, CHRIS KING UPGRADE SIZE 56T





















## FULL BIKE EXAMPLE 4

SHIMANO GRX800 2X, 700C, PANARACER GK38, HOPE UPGRADE, SON LIGHTING SIZE 56R

























## FULL BIKE EXAMPLE 5

SHIMANO GRX600 2X, 700C, WTB RADDLER 44
SIZE 56R





















## FULL BIKE EXAMPLE 6

SHIMANO GRX600 1X, 650B, CONTI RACE KING, HOPE UPGRADES SIZE 54T





















## FULL BIKE EXAMPLE 7

SHIMANO GRX800 1X, 650