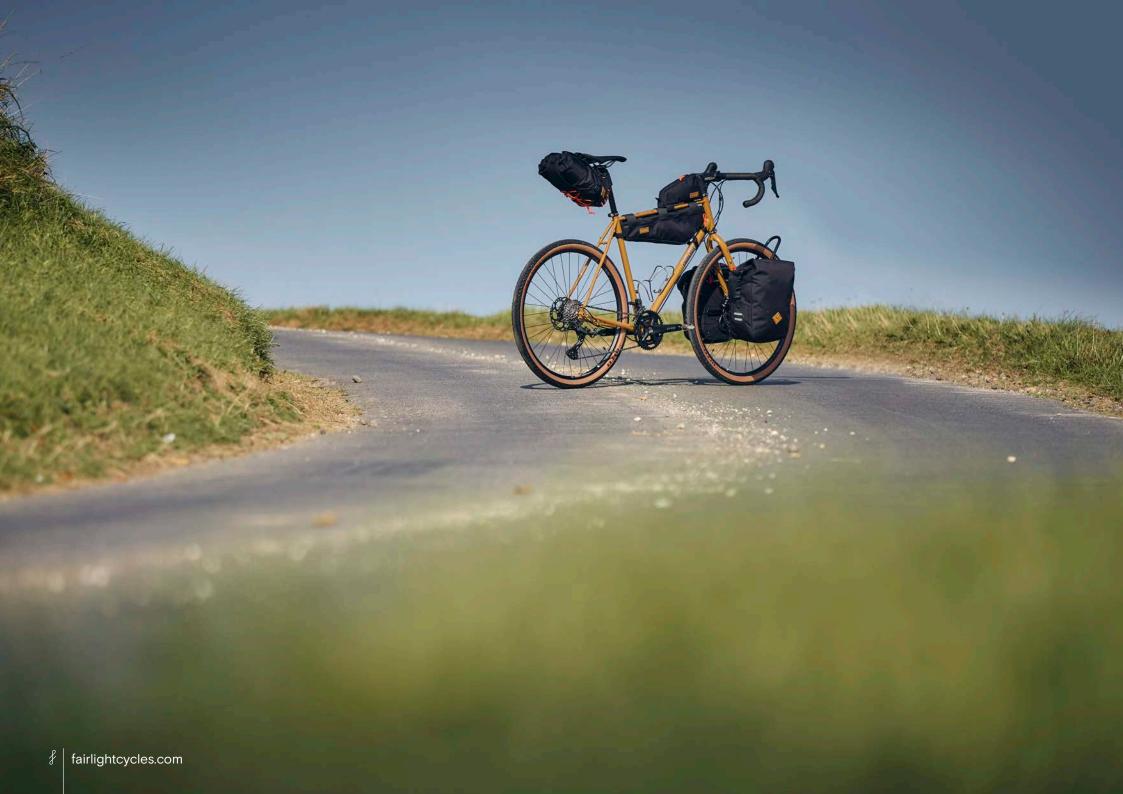

## FULL BIKE EXAMPLE 3

SHIMANO GRX600 2X, 650B, WTB BYWAY, CHRIS KING UPGRADE SIZE 56T