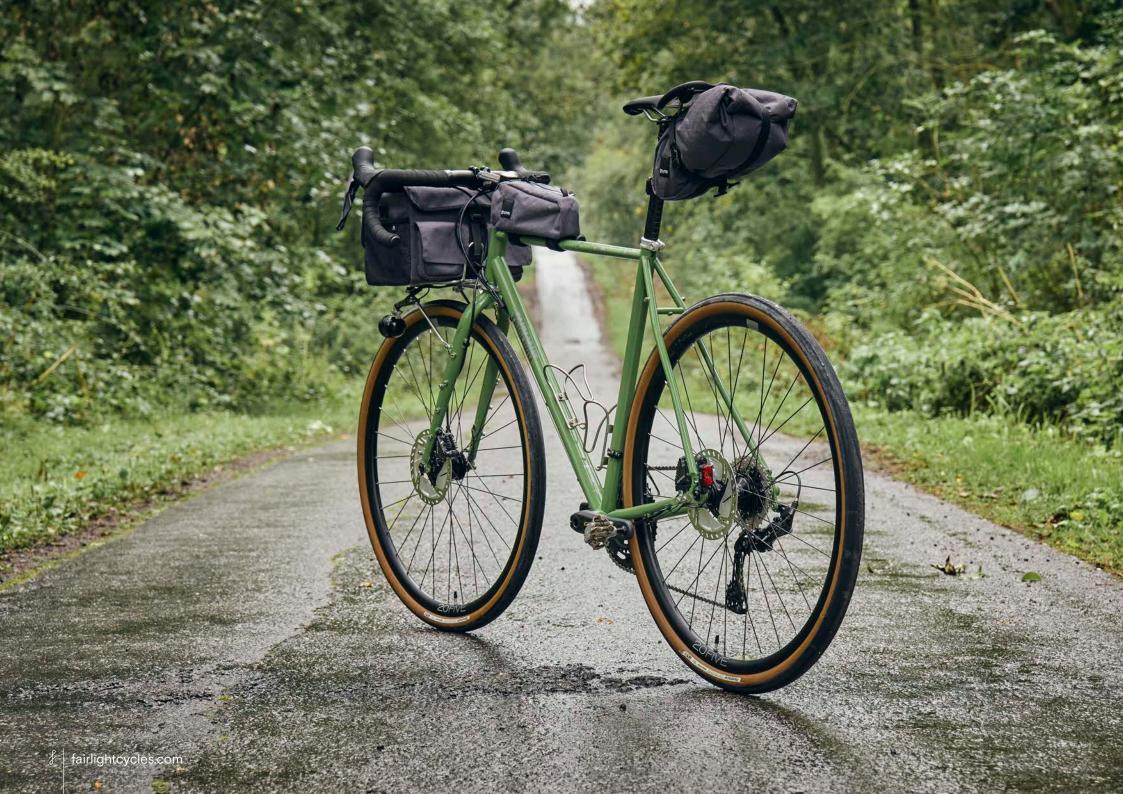

## FARAN 2.0 LOOKBOOK



## FRAMESET MIDNIGHT BLUE



















## FRAMESET WOODLAND GREEN





























## FRAMESET WINTER BRACKEN























## FULL BIKE EXAMPLE 1

BIKEPACKING.COM CUSTOM BUILD REVIEW BIKE SIZE 58T

























## FULL BIKE EXAMPLE 2

BIKEPACKING.COM EDITORS PERSONAL CUSTOM BUILD SIZE 58T





























## FULL BIKE EXAMPLE 3

SHIMANO GRX600 2X, 650B, WTB BYWAY, CHRIS KING UPGRADE SIZE 56T





















## FULL BIKE EXAMPLE 4

SHIMANO GRX800 2X, 700C, PANARACER GK38, HOPE UPGRADE, SON LIGHTING SIZE 56R

























## FULL BIKE EXAMPLE 5

SHIMANO GRX600 2X, 700C, WTB RADDLER 44
SIZE 56R





















## FULL BIKE EXAMPLE 6

SHIMANO GRX600 1X, 650B, CONTI RACE KING, HOPE UPGRADES SIZE 54T





















## FULL BIKE EXAMPLE 7

SHIMANO GRX800 1X, 650B, CONTI RACE KING, HOPE UPGRADE, SON LIGHTING SIZE 54T























## FULL BIKE EXAMPLE 8

SHIMANO GRX600 1X, HOPE WHEELS, WTB RADDLER 44
SIZE 56R





















## FIT

mail@fairlightcycles.com