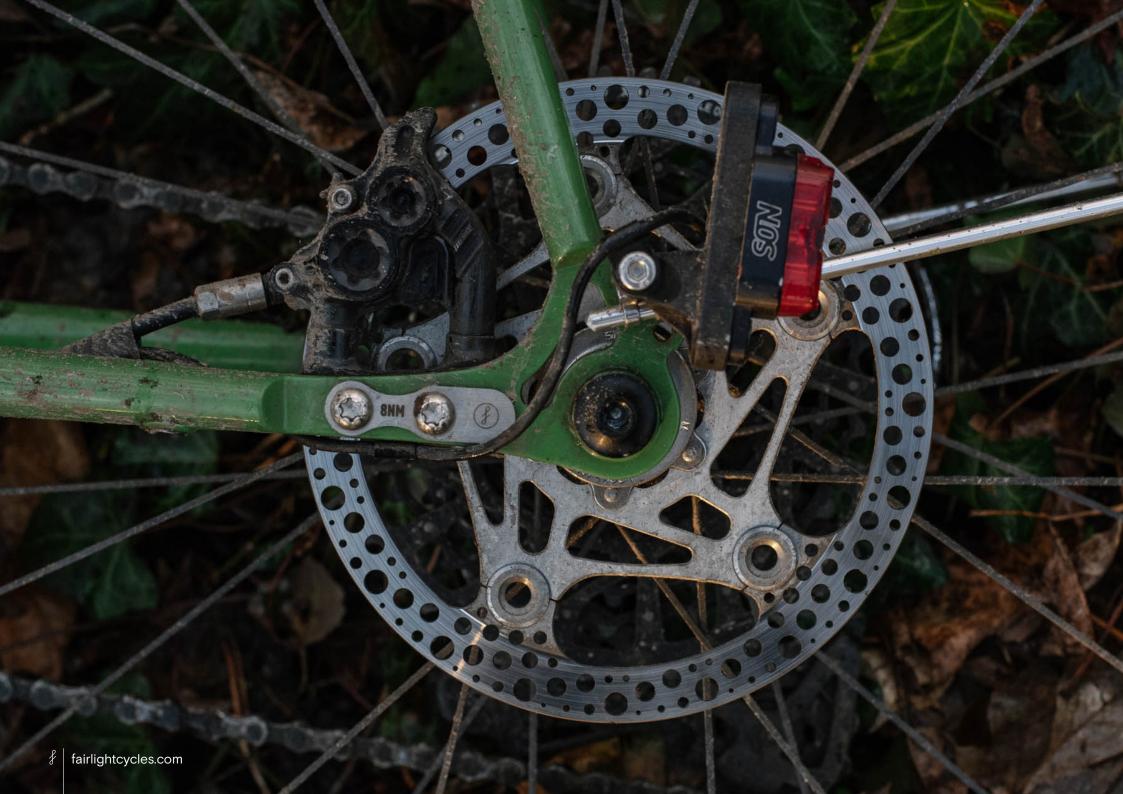

## FULL BIKE EXAMPLE 4

SHIMANO GRX800 2X, 700C, PANARACER GK38, HOPE UPGRADE, SON LIGHTING SIZE 56R