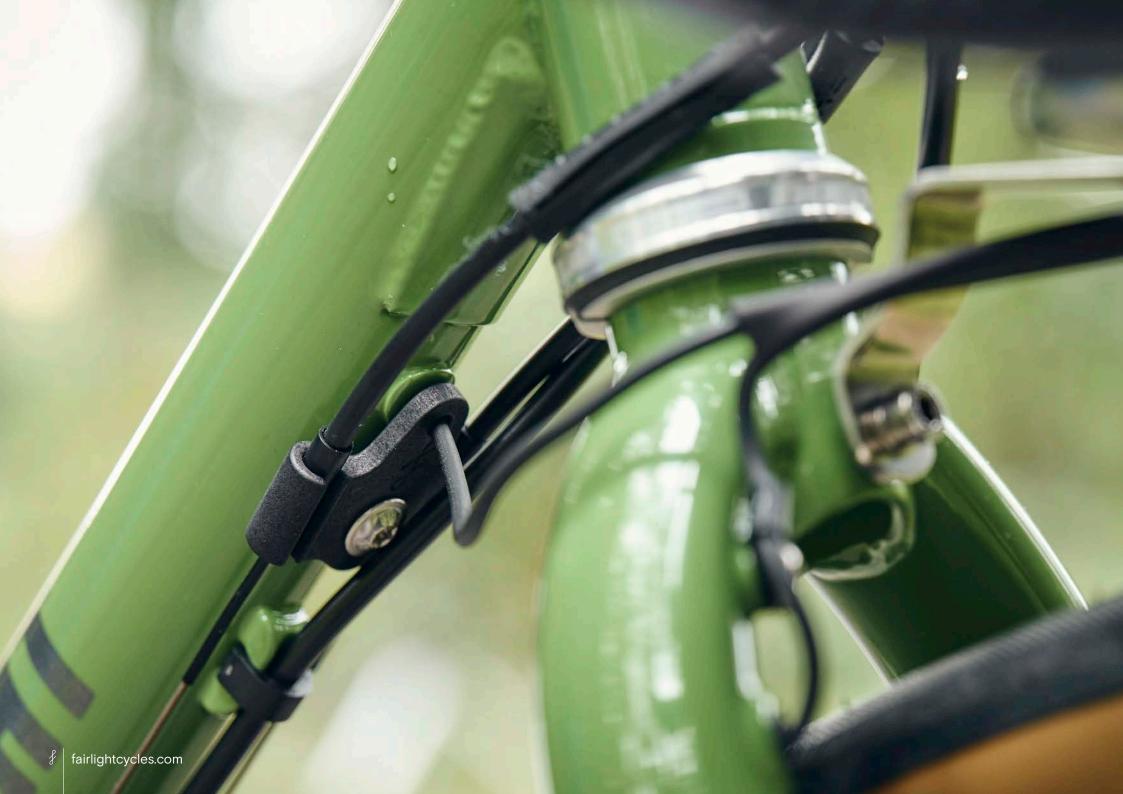

## FULL BIKE EXAMPLE 4

SHIMANO GRX800 2X, 700C, PANARACER GK38, HOPE UPGRADE, SON LIGHTING SIZE 56R