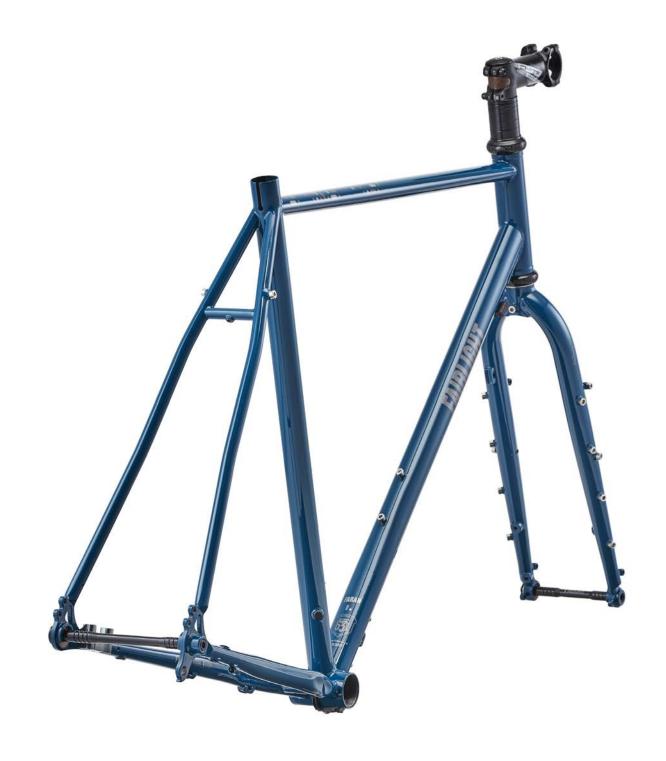

## FARAN 2.0 LOOKBOOK



## FRAMESET MIDNIGHT BLUE



















## FRAMESET WOODLAND GREEN





























## FRAMESET WINTER BRACKEN























## FULL BIKE EXAMPLE 1

BIKEPACKING.COM CUSTOM BUILD REVIEW BIKE SIZE 58T

























## FULL BIKE EXAMPLE 2

BIKEPACKING.COM EDITORS PERSONAL CUSTOM BUILD SIZE 58T





























## FULL BIKE EXAMPLE 3

SHIMANO GRX600 2X, 650B, WTB BYWAY, CHRIS KING UPGRADE SIZE 56T





















## FULL BIKE EXAMPLE 4

SHIMANO GRX800 2X, 700C, PANARACER GK38, HOPE UPGRADE, SON LIGHTING SIZE 56R

























## FULL BIKE EXAMPLE 5

SHIMANO GRX600 2X, 700C, WTB RADDLER 44
SIZE 56R





















## FULL BIKE EXAMPLE 6

SHIMANO GRX600 1X, 650B, CONTI RACE KING, HOPE UPGRADES SIZE 54T





















## FULL BIKE EXAMPLE 7

SHIMANO GR