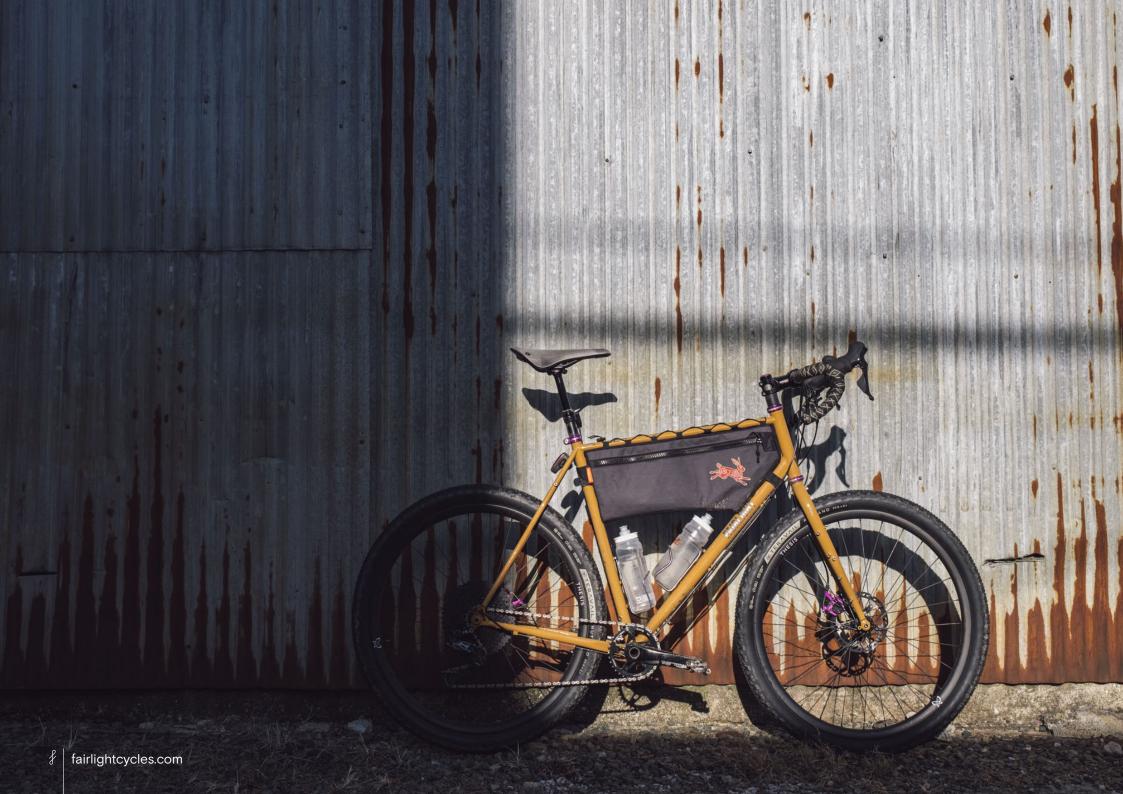

## FULL BIKE EXAMPLE 3

SHIMANO GRX600 2X, 650B, WTB BYWAY, CHRIS KING UPGRADE SIZE 56T