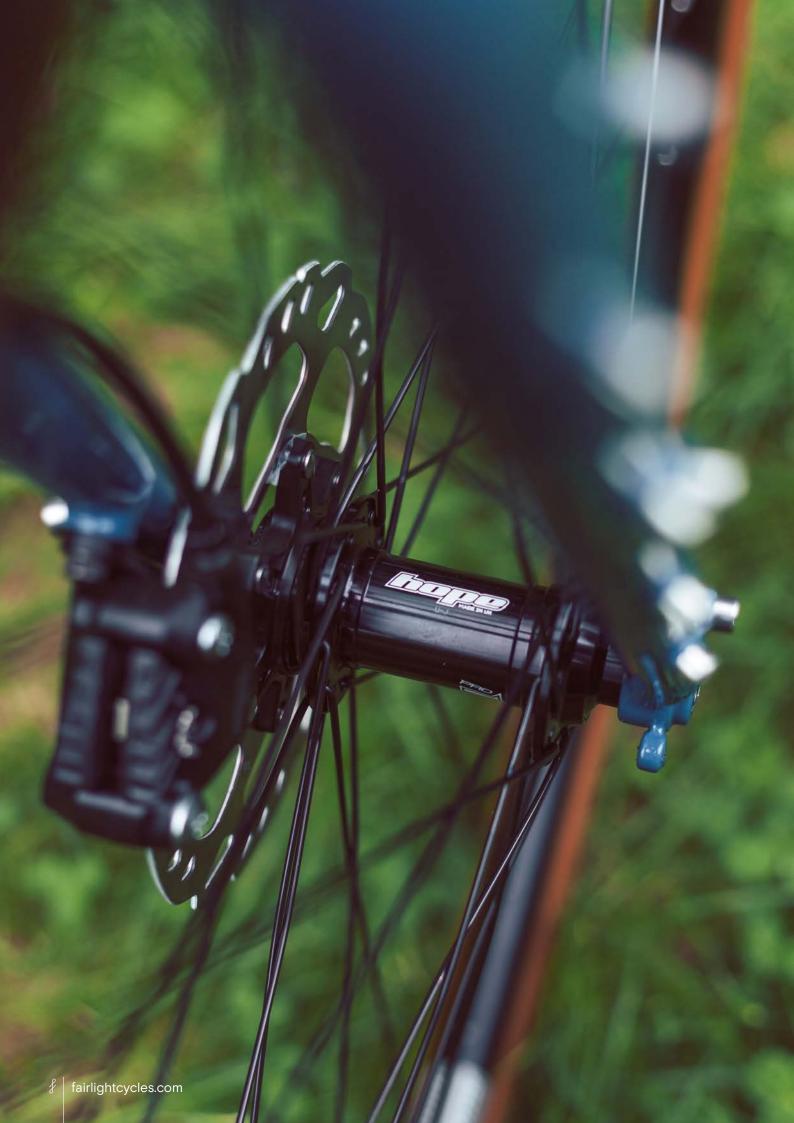

## FULL BIKE EXAMPLE 4

SHIMANO GRX800 2X, 700C, PANARACER GK38, HOPE UPGRADE, SON LIGHTING SIZE 56R

## FULL BIKE EXAMPLE 6

SHIMANO GRX600 1X, 650B, CONTI RACE KING, HOPE UPGRADES SIZE 54T

## FULL BIKE EXAMPLE 7

SHIMANO GRX800 1X, 650B, CONTI RACE KING, HOPE UPGRADE, SON LIGHTING SIZE 54T

## FULL BIKE EXAMPLE 8

SHIMANO GRX600 1X, HOPE WHEELS, WTB RADDLER 44
SIZE 56R