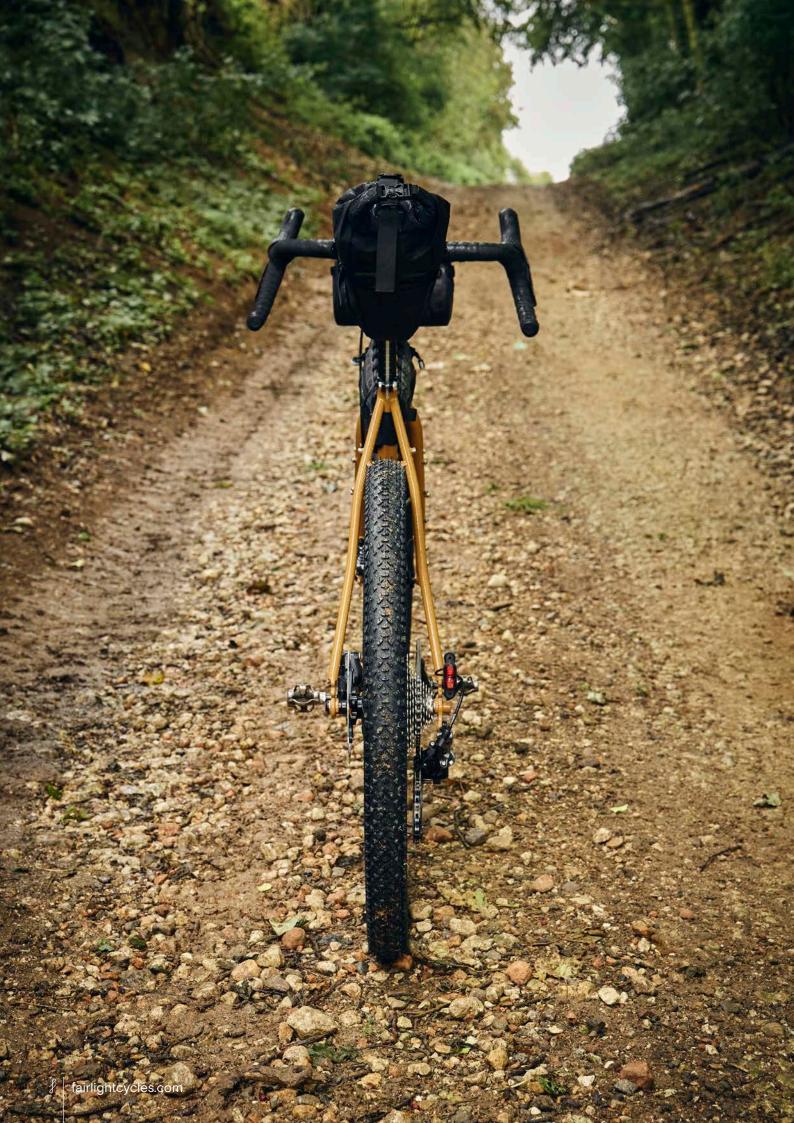

## FULL BIKE EXAMPLE 4

SHIMANO GRX800 2X, 700C, PANARACER GK38, HOPE UPGRADE, SON LIGHTING SIZE 56R