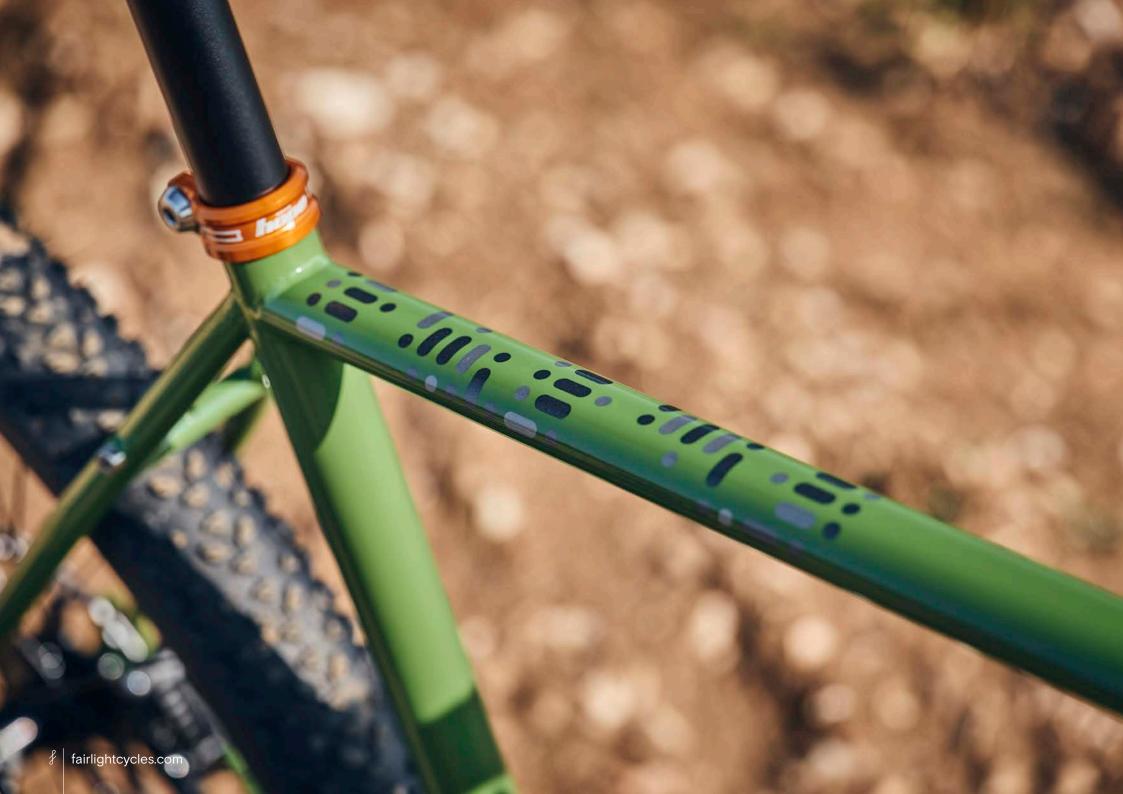

OOK



## FRAMESET MIDNIGHT BLUE



















## FRAMESET WOODLAND GREEN





























## FRAMESET WINTER BRACKEN























## FULL BIKE EXAMPLE 1

BIKEPACKING.COM CUSTOM BUILD REVIEW BIKE SIZE 58T

























## FULL BIKE EXAMPLE 2

BIKEPACKING.COM EDITORS PERSONAL CUSTOM BUILD SIZE 58T





























## FULL BIKE EXAMPLE 3

SHIMANO GRX600 2X, 650B, WTB BYWAY, CHRIS KING UPGRADE SIZE 56T





















## FULL BIKE EXAMPLE 4

SHIMANO GRX800 2X, 700C, PANARACER GK38, HOPE UPGRADE, SON LIGHTING SIZE 56R

























## FULL BIKE EXAMPLE 5

SHIMANO GRX600 2X, 700C, WTB RADDLER 44
SIZE 56R





















## FULL BIKE EXAMPLE 6

SHIMANO GRX600 1X, 650B, CONTI RACE KING, HOPE UPGRADES SIZE 54T





















## FULL BIKE EXAMPLE 7

SHIMANO GRX800 1X, 650B, CONTI RACE KING, HOPE UPGRADE, SON LIGHTING SIZE 54T























## FULL BIKE EXAMPLE 8

SHIMANO GRX600 1X, HOPE WHEELS, WTB RADDLER 44
SIZE 56R





















## FIT

mail@fairlightcycles.com