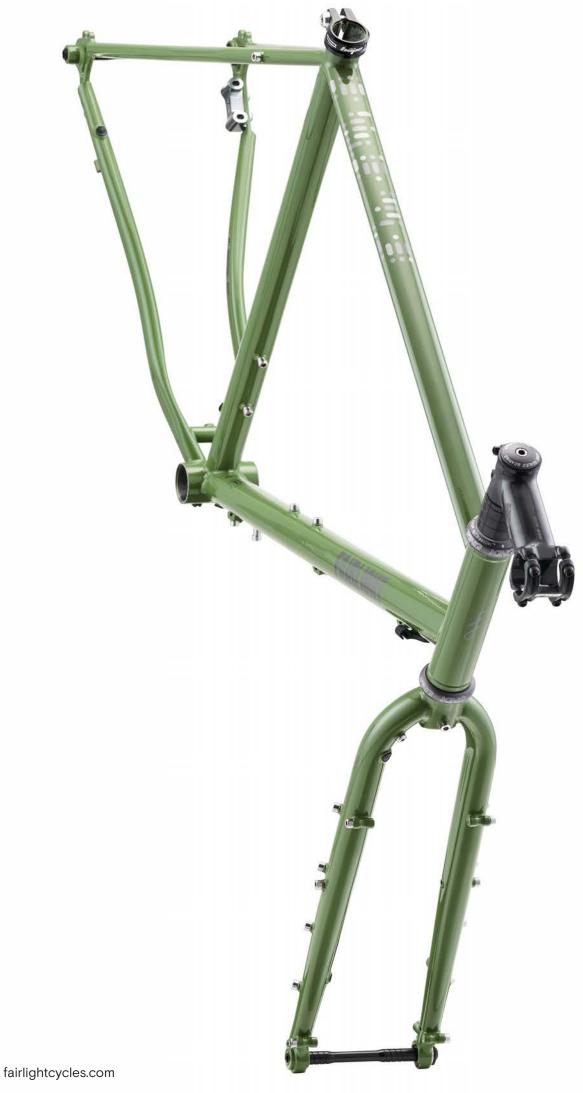

## FARAN 2.0 LOOKBOOK



## FRAMESET MIDNIGHT BLUE



















## FRAMESET WOODLAND GREEN





























## FRAMESET WINTER BRACKEN























## FULL BIKE EXAMPLE 1

BIKEPACKING.COM CUSTOM BUILD REVIEW BIKE SIZE 58T

























## FULL BIKE EXAMPLE 2

BIKEPACKING.COM EDITORS PERSONAL CUSTOM BUILD SIZE 58T





























## FULL BIKE EXAMPLE 3

SHIMANO GRX600 2X, 650B, WTB BYWAY, CHRIS KING UPGRADE SIZE 56T





















## FULL BIKE EXAMPLE 4

SHIMANO GRX800 2X, 700C, PANARACER GK38, HOPE UPGRADE, SON LIGHTING SIZE 56R

























## FULL BIKE EXAMPLE 5

SHIMANO GRX600 2X, 700C, WTB RADDLER 44
SIZE 56R





















## FULL BIKE EXAMPLE 6

SHIMANO GRX600 1X, 650B, CONTI RACE KING, HOPE UPGRADES SIZE 54T





















## FULL BIKE EXAMPLE 7

SHIMANO GRX800 1X, 650B, CONTI RACE KING, HOPE UPGRADE, SON LIGHTING SIZ