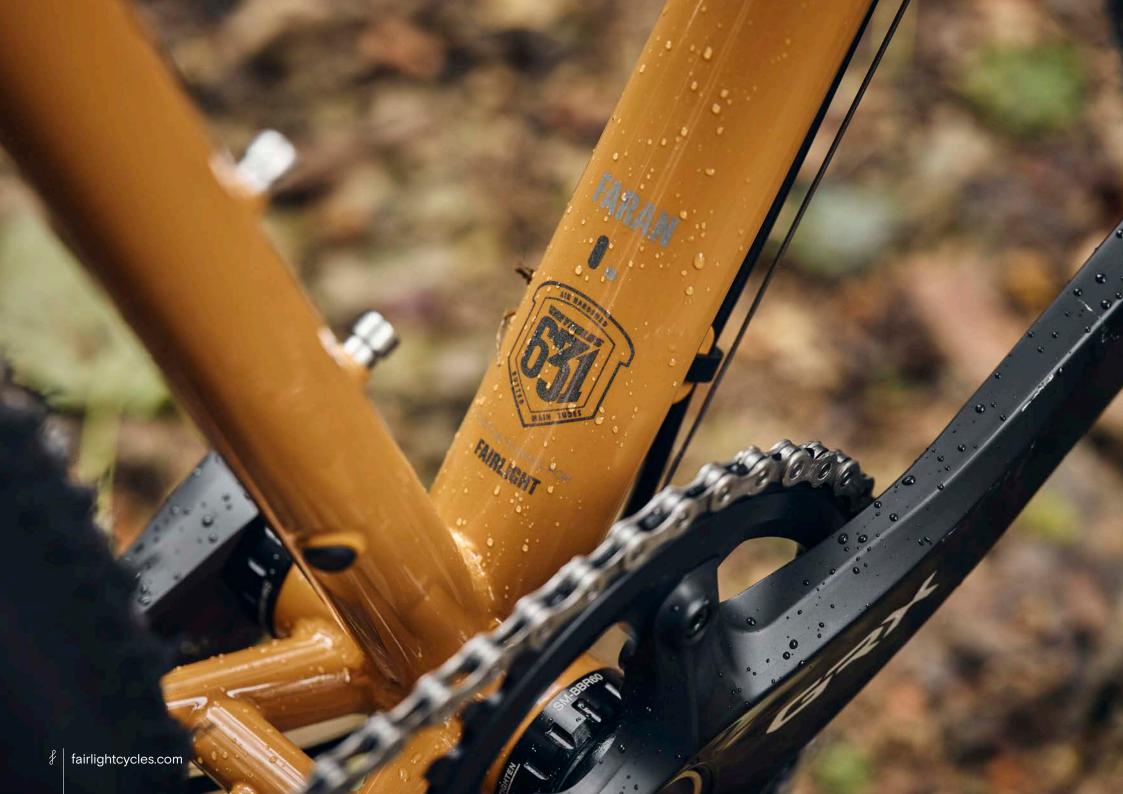

## FULL BIKE EXAMPLE 4

SHIMANO GRX800 2X, 700C, PANARACER GK38, HOPE UPGRADE, SON LIGHTING SIZE 56R