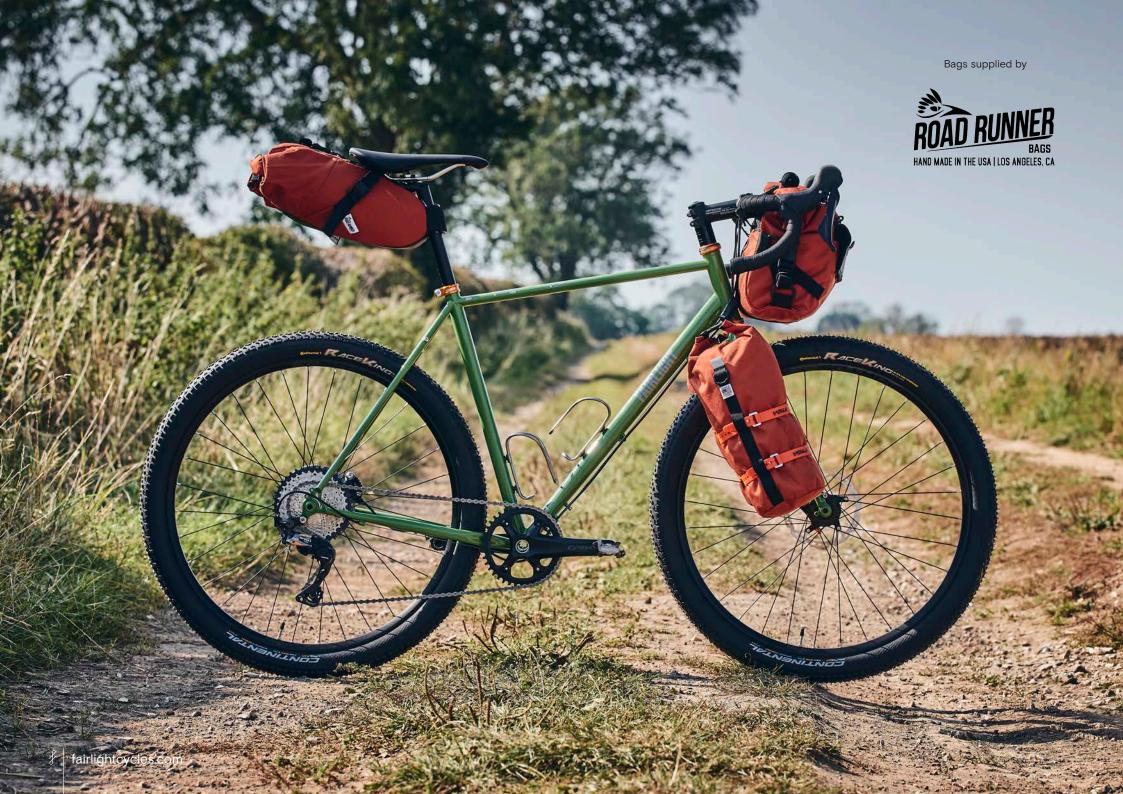

## FULL BIKE EXAMPLE 6

SHIMANO GRX600 1X, 650B, CONTI RACE KING, HOPE UPGRADES SIZE 54T