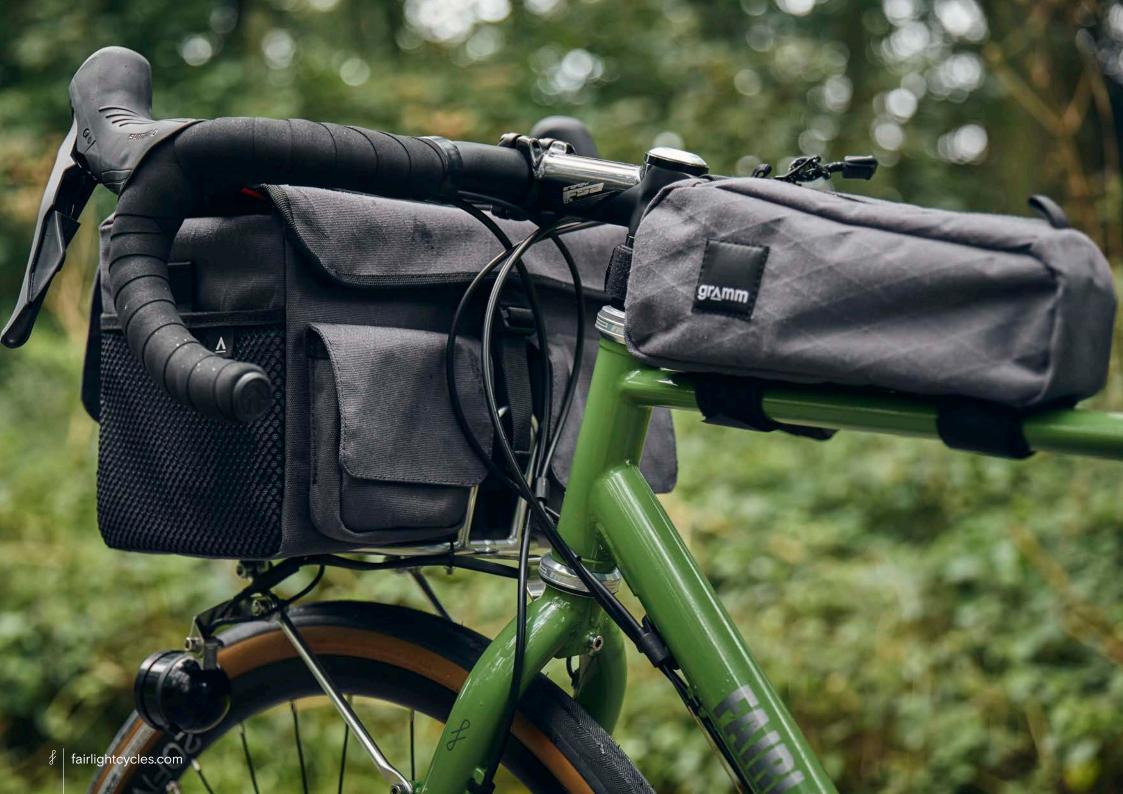

## FARAN 2.0 LOOKBOOK



## FRAMESET MIDNIGHT BLUE



















## FRAMESET WOODLAND GREEN





























## FRAMESET WINTER BRACKEN























## FULL BIKE EXAMPLE 1

BIKEPACKING.COM CUSTOM BUILD REVIEW BIKE SIZE 58T

























## FULL BIKE EXAMPLE 2

BIKEPACKING.COM EDITORS PERSONAL CUSTOM BUILD SIZE 58T





























## FULL BIKE EXAMPLE 3

SHIMANO GRX600 2X, 650B, WTB BYWAY, CHRIS KING UPGRADE SIZE 56T





















## FULL BIKE EXAMPLE 4

SHIMANO GRX800 2X, 700C, PANARACER GK38, HOPE UPGRADE, SON LIGHTING SIZE 56R

























## FULL BIKE EXAMPLE 5

SHIMANO GRX600 2X, 700C, WTB RADDLER 44
SIZE 56R





















## FULL BIKE EXAMPLE 6

SHIMANO GRX600 1X, 650B, CONTI RACE KING, HOPE UPGRADES SIZE 54T





















## FULL BIKE EXAMPLE 7

SHIMANO GRX800 1X, 650B, CONTI RACE KING, HOPE UPGRADE, SON LIGHTING SIZE 54T























## FULL BIKE EXAMPLE 8

SHIMANO GRX600 1X, HOPE WHEELS, WTB RADDLER 44
SIZE 56R





















## FIT

mail@fairlightcycles.com