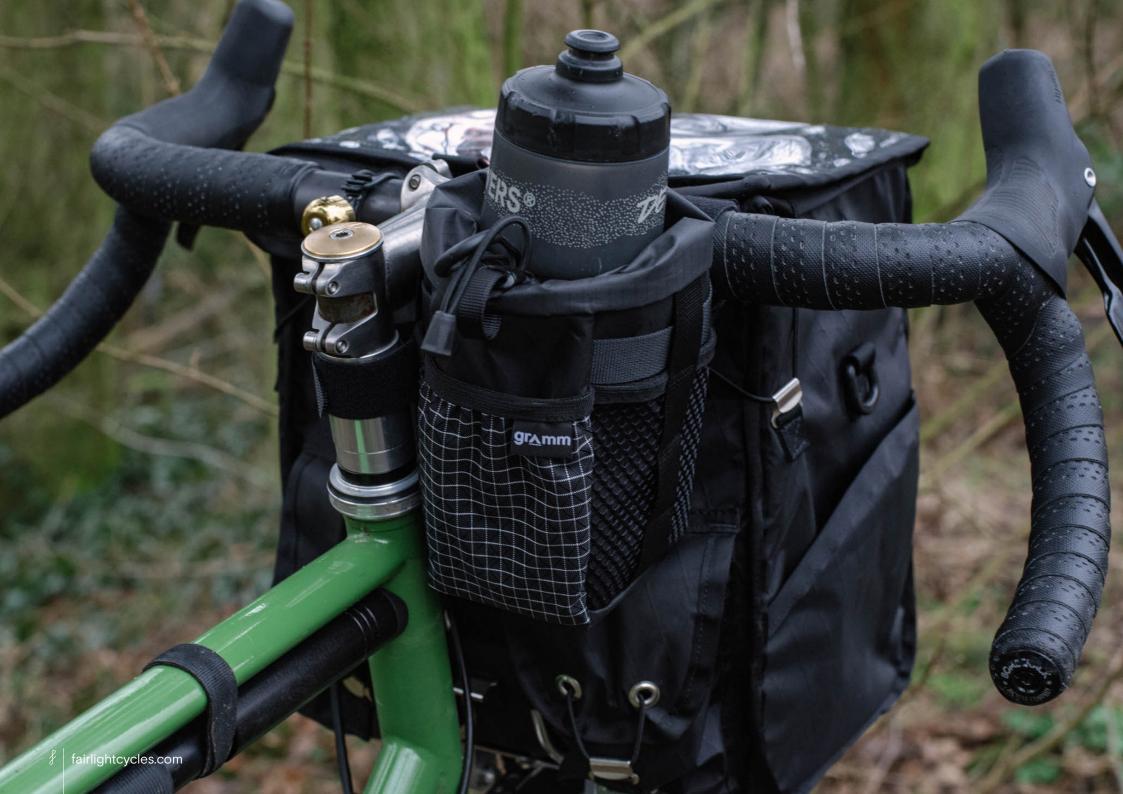

## FARAN 2.0 LOOKBOOK



## FRAMESET MIDNIGHT BLUE



















## FRAMESET WOODLAND GREEN





























## FRAMESET WINTER BRACKEN























## FULL BIKE EXAMPLE 1

BIKEPACKING.COM CUSTOM BUILD REVIEW BIKE SIZE 58T

























## FULL BIKE EXAMPLE 2

BIKEPACKING.COM EDITORS PERSONAL CUSTOM BUILD SIZE 58T





























## FULL BIKE EXAMPLE 3

SHIMANO GRX600 2X, 650B, WTB BYWAY, CHRIS KING UPGRADE SIZE 56T





















## FULL BIKE EXAMPLE 4

SHIMANO GRX800 2X, 700C, PANARACER GK38, HOPE UPGRADE, SON LIGHTING SIZE 56R

























## FULL BIKE EXAMPLE 5

SHIMANO GRX600 2X, 700C, WTB RADDLER 44
SIZE 56R





















## FULL BIKE EXAMPLE 6

SHIMANO GRX600 1X, 650B, CONTI RACE KING, HOPE UPGRADES SIZE 54T





















## FULL BIKE EXAMPLE 7

SHIMANO GRX800 1X, 650B, CONTI RACE KING, HOPE UPGRADE, SON LIGHTING SIZE 54T























## FULL BIKE EXAMPLE 8

SHIMANO GRX600 1X, HOPE WHEELS, WTB RADDLER 44
SIZE 56R





















## FIT

mail@fairlightcycles.com