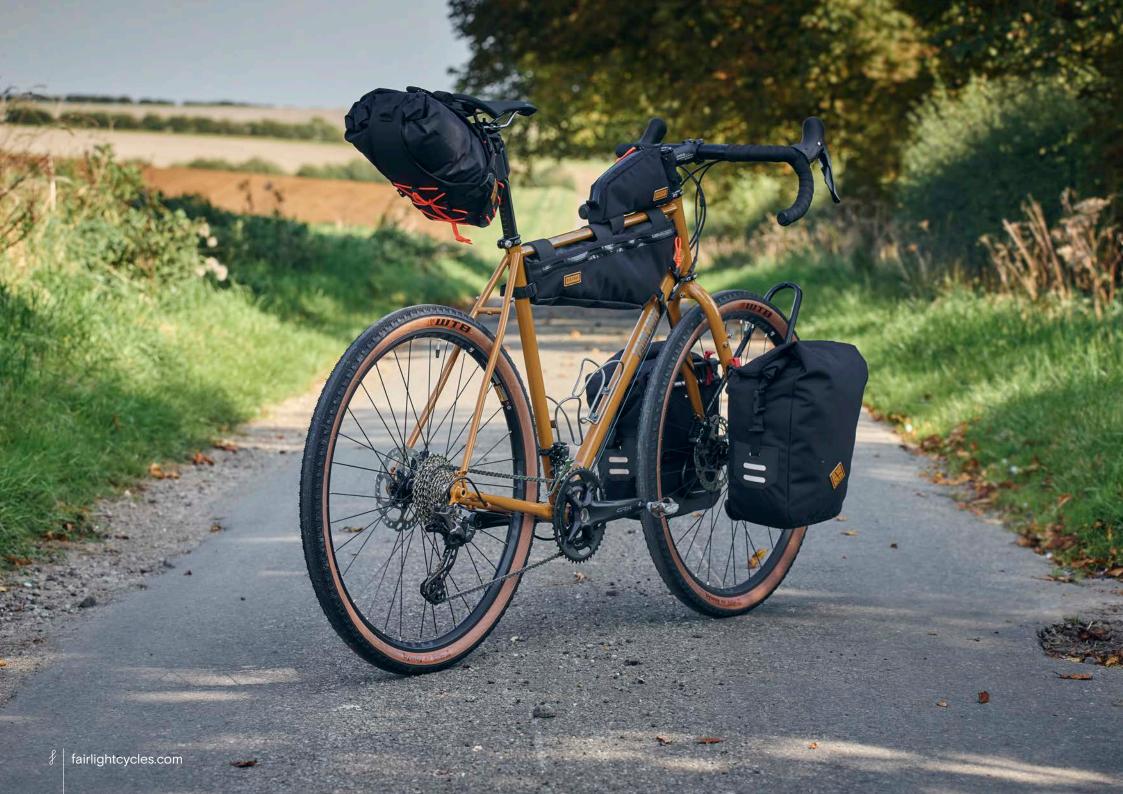

## FULL BIKE EXAMPLE 3

SHIMANO GRX600 2X, 650B, WTB BYWAY, CHRIS KING UPGRADE SIZE 56T