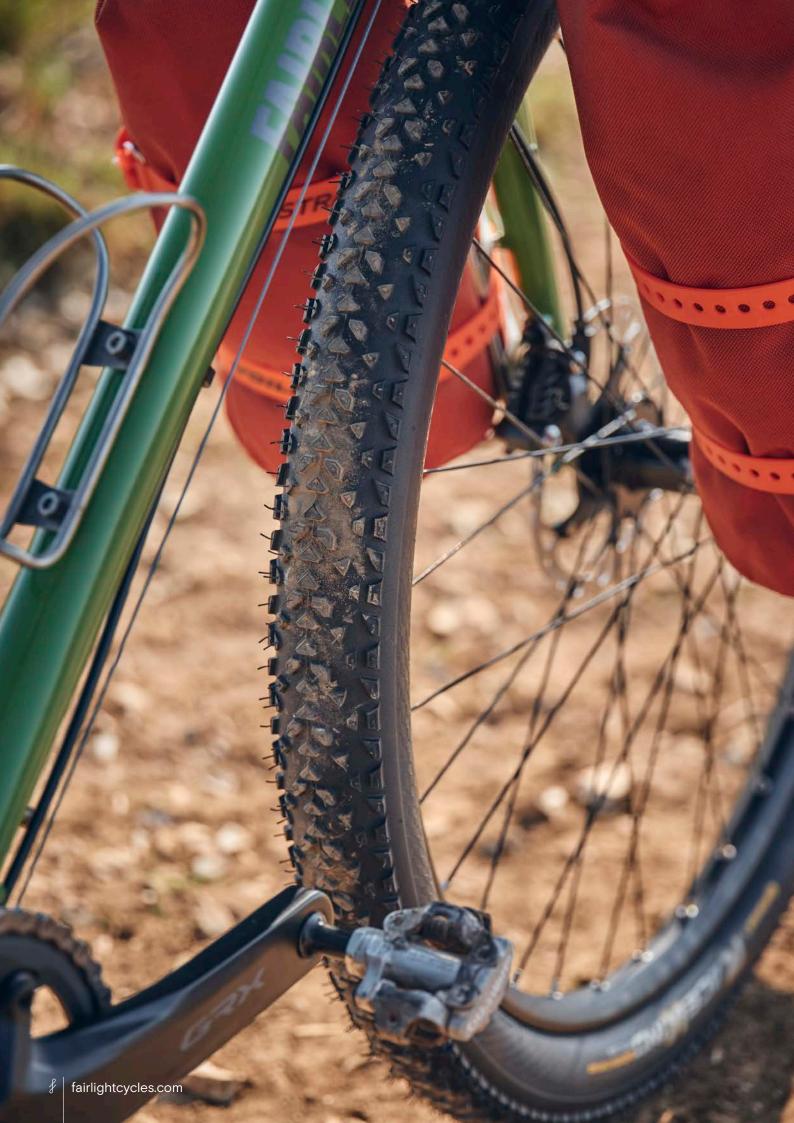

OOKBOOK



## FRAMESET MIDNIGHT BLUE



















## FRAMESET WOODLAND GREEN





























## FRAMESET WINTER BRACKEN























## FULL BIKE EXAMPLE 1

BIKEPACKING.COM CUSTOM BUILD REVIEW BIKE SIZE 58T

























## FULL BIKE EXAMPLE 2

BIKEPACKING.COM EDITORS PERSONAL CUSTOM BUILD SIZE 58T





























## FULL BIKE EXAMPLE 3

SHIMANO GRX600 2X, 650B, WTB BYWAY, CHRIS KING UPGRADE SIZE 56T





















## FULL BIKE EXAMPLE 4

SHIMANO GRX800 2X, 700C, PANARACER GK38, HOPE UPGRADE, SON LIGHTING SIZE 56R

























## FULL BIKE EXAMPLE 5

SHIMANO GRX600 2X, 700C, WTB RADDLER 44
SIZE 56R





















## FULL BIKE EXAMPLE 6

SHIMANO GRX600 1X, 650B, CONTI RACE KING, HOPE UPGRADES SIZE 54T





















## FULL BIKE EXAMPLE 7

SHIMANO GRX800 1X, 650B, CONTI RACE KING, HOPE UPGRADE, SON LIGHTING SIZE 54T























## FULL BIKE EXAMPLE 8

SHIMANO GRX600 1X, HOPE WHEELS, WTB RADDLER 44
SIZE 56R





















## FIT

mail@fairlightcycles.com