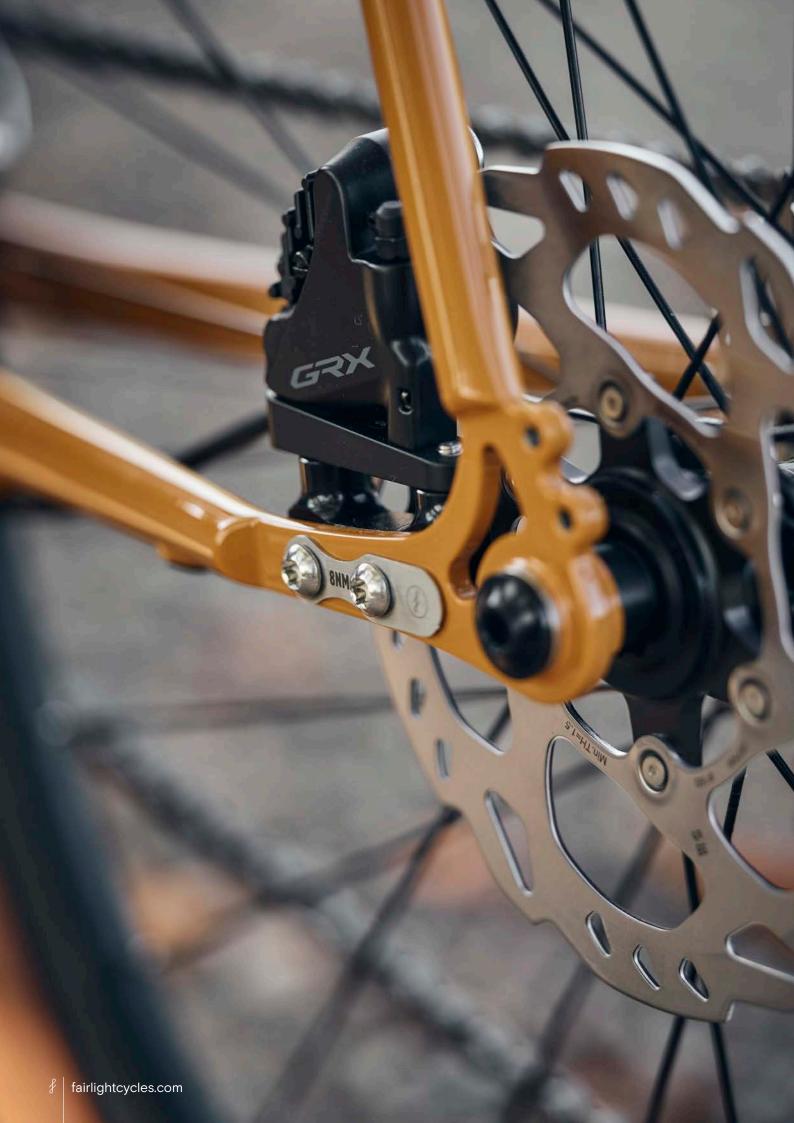

## FULL BIKE EXAMPLE 3

SHIMANO GRX600 2X, 650B, WTB BYWAY, CHRIS KING UPGRADE SIZE 56T