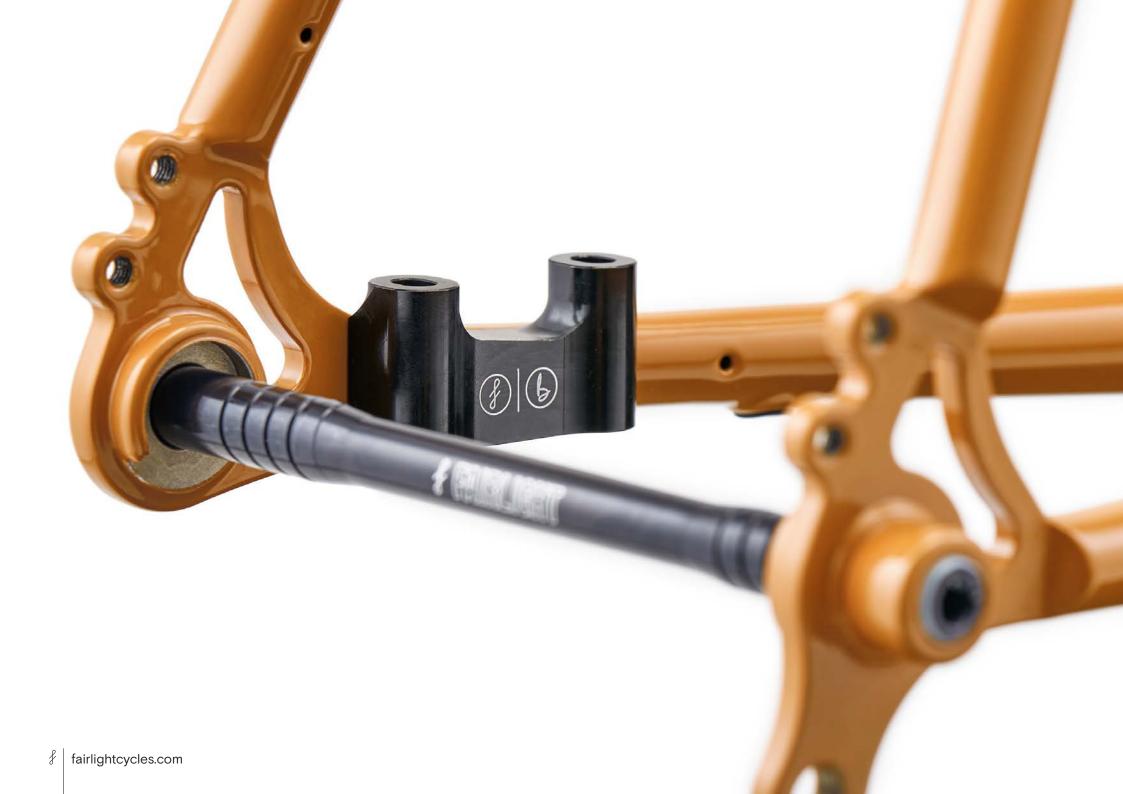

## FULL BIKE EXAMPLE 4

SHIMANO GRX800 2X, 700C, PANARACER GK38, HOPE UPGRADE, SON LIGHTING SIZE 56R