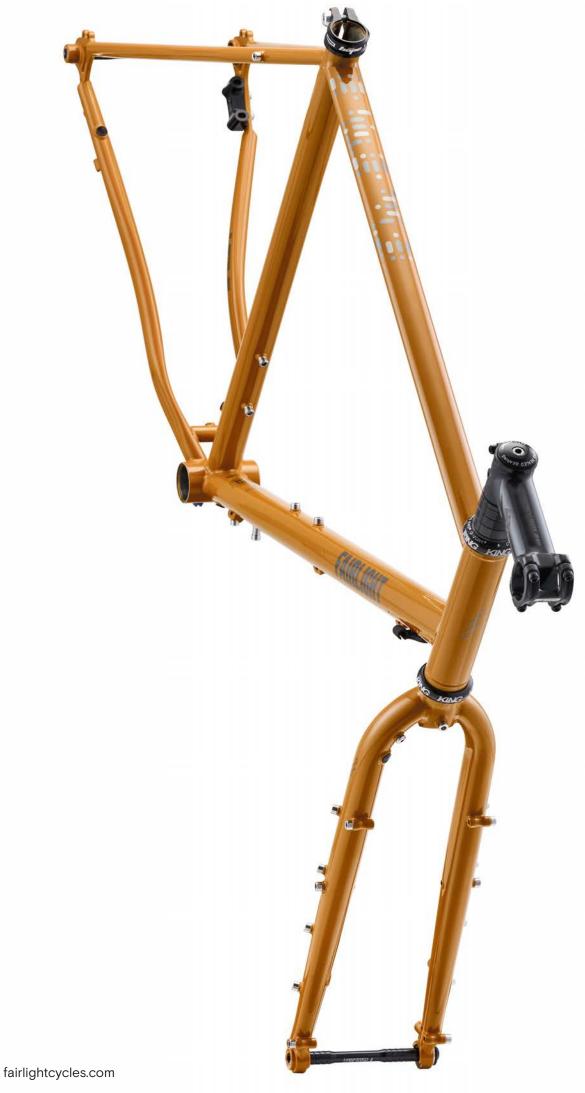

## FARAN 2.0 LOOKBOOK



## FRAMESET MIDNIGHT BLUE



















## FRAMESET WOODLAND GREEN





























## FRAMESET WINTER BRACKEN























## FULL BIKE EXAMPLE 1

BIKEPACKING.COM CUSTOM BUILD REVIEW BIKE SIZE 58T

























## FULL BIKE EXAMPLE 2

BIKEPACKING.COM EDITORS PERSONAL CUSTOM BUILD SIZE 58T





























## FULL BIKE EXAMPLE 3

SHIMANO GRX600 2X, 650B, WTB BYWAY, CHRIS KING UPGRADE SIZE 56T





















## FULL BIKE EXAMPLE 4

SHIMANO GRX800 2X, 700C, PANARACER GK38, HOPE UPGRADE, SON LIGHTING SIZE 56R

























## FULL BIKE EXAMPLE 5

SHIMANO GRX600 2X, 700C, WTB RADDLER 44
SIZE 56R





















## FULL BIKE EXAMPLE 6

SHIMANO GRX600 1X, 650B, CONTI RACE KING, HOPE UPGRADES SIZE 54T





















## FULL BIKE EXAMPLE 7

SHIMANO GRX800 1X, 650B, CONTI RACE KING, HOPE UPGRADE, SON LIGHTING SIZE 54T























## FULL BIKE EXAMPLE 8