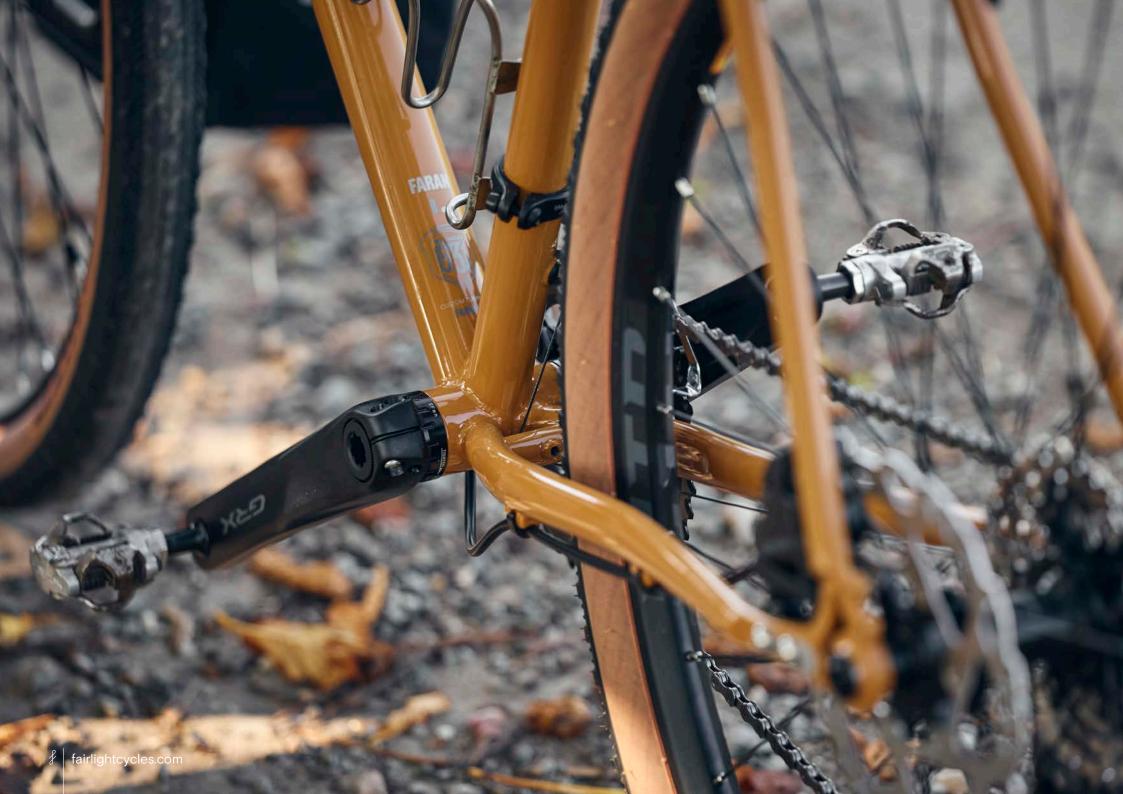

## FULL BIKE EXAMPLE 3

SHIMANO GRX600 2X, 650B, WTB BYWAY, CHRIS KING UPGRADE SIZE 56T