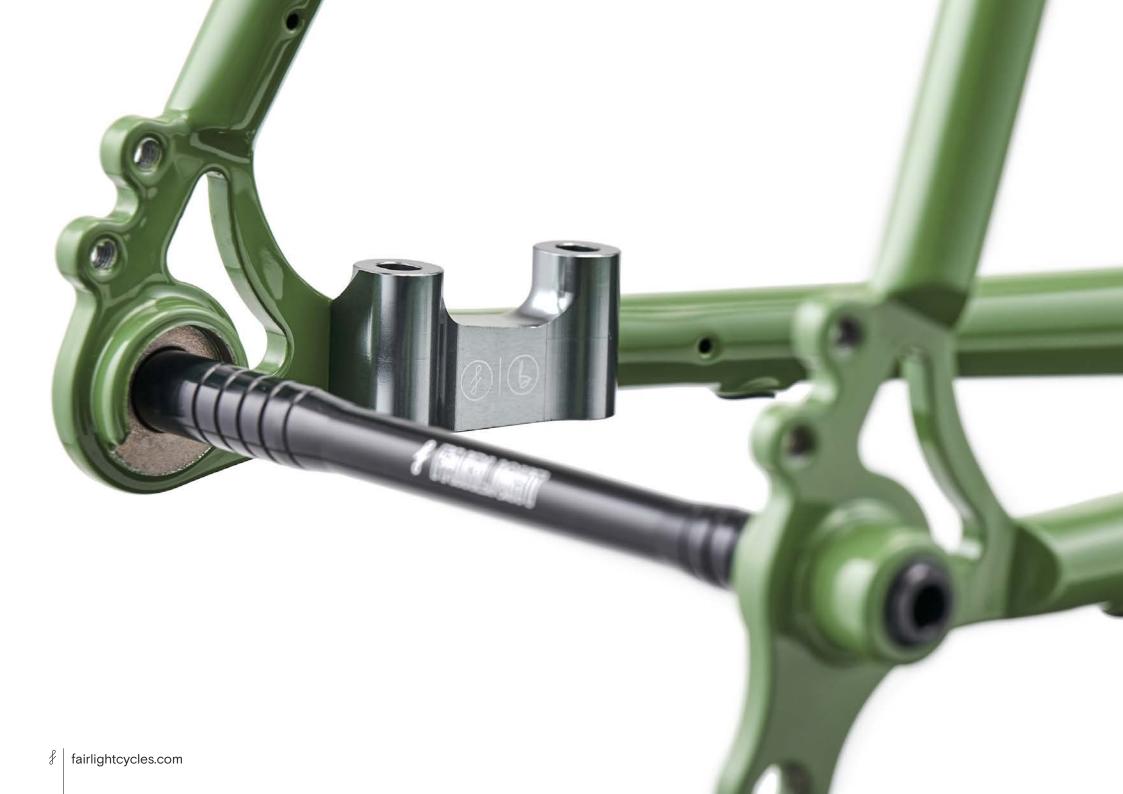

## FARAN 2.0 LOOKBOOK



## FRAMESET MIDNIGHT BLUE



















## FRAMESET WOODLAND GREEN





























## FRAMESET WINTER BRACKEN























## FULL BIKE EXAMPLE 1

BIKEPACKING.COM CUSTOM BUILD REVIEW BIKE SIZE 58T

























## FULL BIKE EXAMPLE 2

BIKEPACKING.COM EDITORS PERSONAL CUSTOM BUILD SIZE 58T





























## FULL BIKE EXAMPLE 3

SHIMANO GRX600 2X, 650B, WTB BYWAY, CHRIS KING UPGRADE SIZE 56T





















## FULL BIKE EXAMPLE 4

SHIMANO GRX800 2X, 700C, PANARACER GK38, HOPE UPGRADE, SON LIGHTING SIZE 56R

























## FULL BIKE EXAMPLE 5

SHIMANO GRX600 2X, 700C, WTB RADDLER 44
SIZE 56R





















## FULL BIKE EXAMPLE 6

SHIMANO GRX600 1X, 650B, CONTI RACE KING, HOPE UPGRADES SIZE 54T





















## FULL BIKE EXAMPLE 7

SHIMANO GRX800 1X, 650B, CONTI RACE KING, HOPE UPGRADE, SON LIGHTING