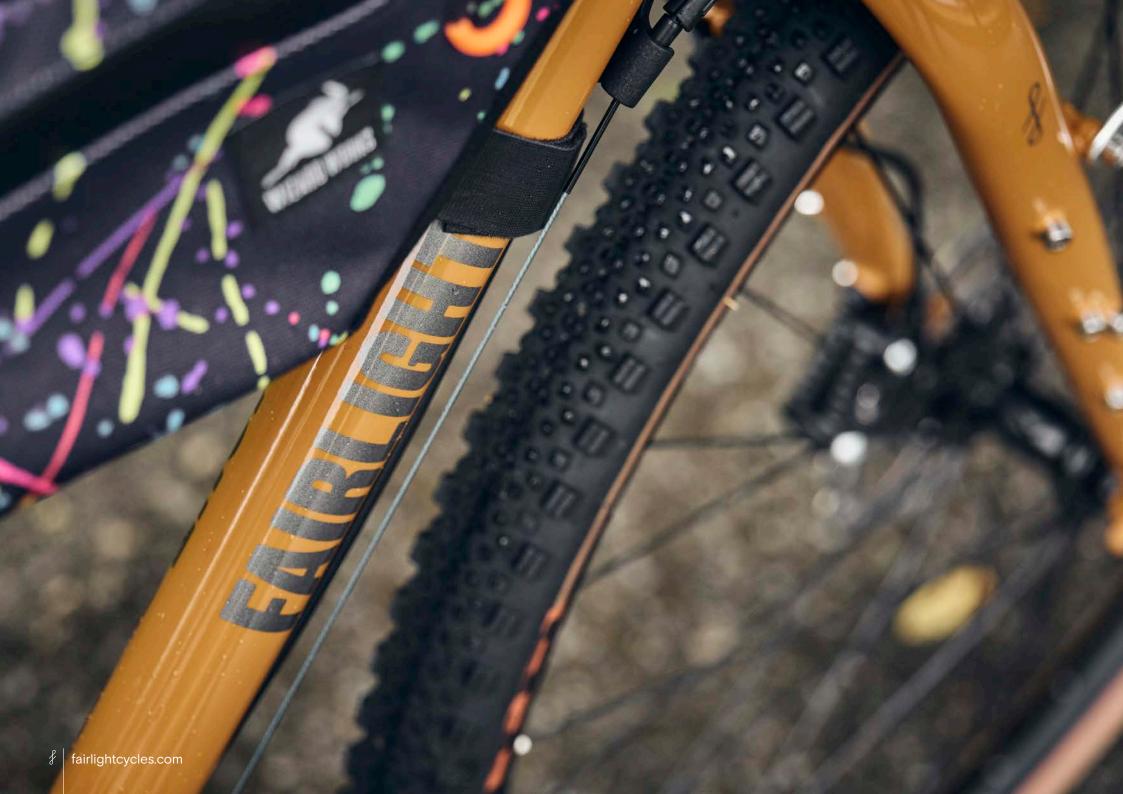

## FULL BIKE EXAMPLE 4

SHIMANO GRX800 2X, 700C, PANARACER GK38, HOPE UPGRADE, SON LIGHTING SIZE 56R