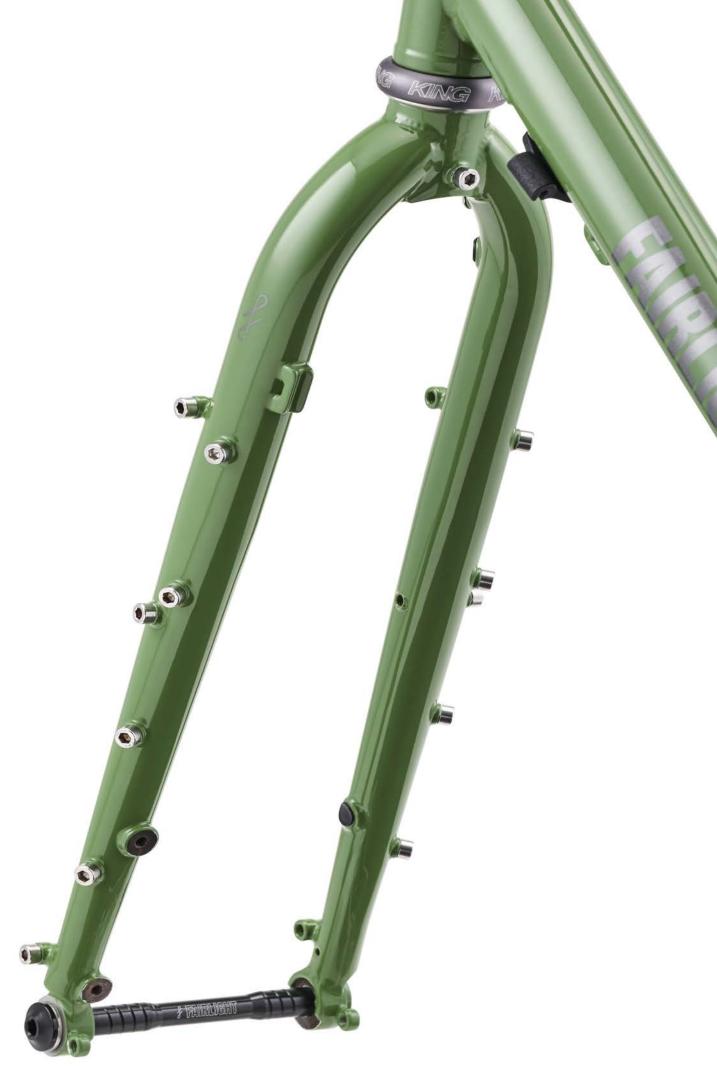

## FARAN 2.0 LOOKBOOK



## FRAMESET MIDNIGHT BLUE



















## FRAMESET WOODLAND GREEN





























## FRAMESET WINTER BRACKEN























## FULL BIKE EXAMPLE 1

BIKEPACKING.COM CUSTOM BUILD REVIEW BIKE SIZE 58T

























## FULL BIKE EXAMPLE 2

BIKEPACKING.COM EDITORS PERSONAL CUSTOM BUILD SIZE 58T





























## FULL BIKE EXAMPLE 3

SHIMANO GRX600 2X, 650B, WTB BYWAY, CHRIS KING UPGRADE SIZE 56T





















## FULL BIKE EXAMPLE 4

SHIMANO GRX800 2X, 700C, PANARACER GK38, HOPE UPGRADE, SON LIGHTING SIZE 56R

























## FULL BIKE EXAMPLE 5

SHIMANO GRX600 2X, 700C, WTB RADDLER 44
SIZE 56R





















## FULL BIKE EXAMPLE 6

SHIMANO GRX600 1X, 650B, CONTI RACE KING, HOPE UPGRADES SIZE 54T





















## FULL BIKE EXAMPLE 7

SHIMANO GRX800 1X, 650B, CONTI RACE KING, HOPE UPGRADE, SON LIGHTING SIZE