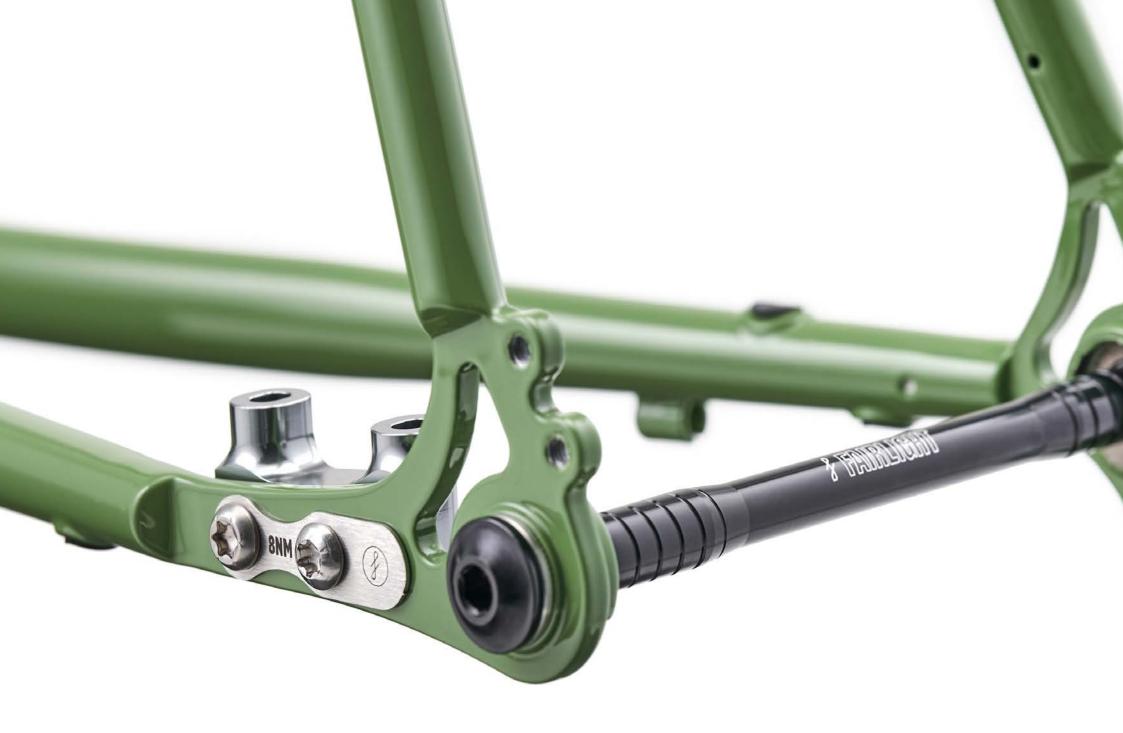

## FARAN 2.0 LOOKBOOK



## FRAMESET MIDNIGHT BLUE



















## FRAMESET WOODLAND GREEN





























## FRAMESET WINTER BRACKEN























## FULL BIKE EXAMPLE 1

BIKEPACKING.COM CUSTOM BUILD REVIEW BIKE SIZE 58T

























## FULL BIKE EXAMPLE 2

BIKEPACKING.COM EDITORS PERSONAL CUSTOM BUILD SIZE 58T





























## FULL BIKE EXAMPLE 3

SHIMANO GRX600 2X, 650B, WTB BYWAY, CHRIS KING UPGRADE SIZE 56T





















## FULL BIKE EXAMPLE 4

SHIMANO GRX800 2X, 700C, PANARACER GK38, HOPE UPGRADE, SON LIGHTING SIZE 56R

























## FULL BIKE EXAMPLE 5

SHIMANO GRX600 2X, 700C, WTB RADDLER 44
SIZE 56R





















## FULL BIKE EXAMPLE 6

SHIMANO GRX600 1X, 650B, CONTI RACE KING, HOPE UPGRADES SIZE 54T





















## FULL BIKE EXAMPLE 7

SHIMANO GRX800 1X, 650B, CONTI RACE KING, HOPE UPGRADE, SON LIGHTI