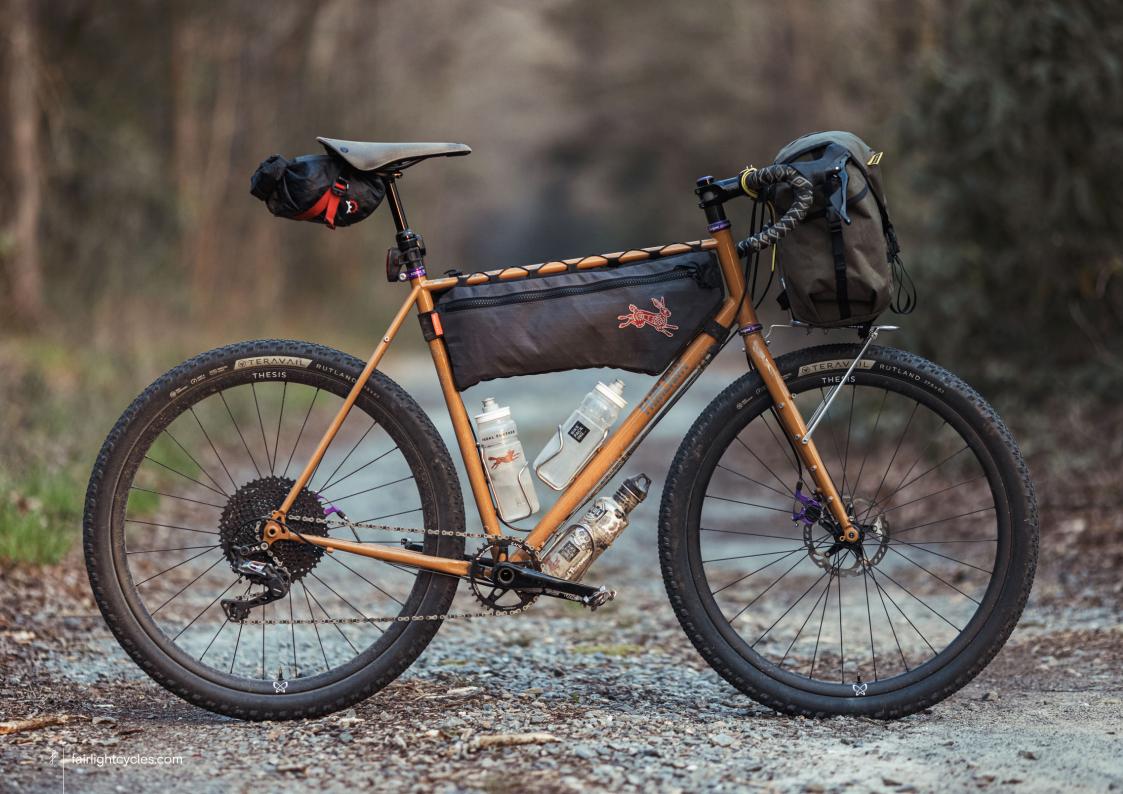

## FARAN 2.0 LOOKBOOK



## FRAMESET MIDNIGHT BLUE



















## FRAMESET WOODLAND GREEN





























## FRAMESET WINTER BRACKEN























## FULL BIKE EXAMPLE 1

BIKEPACKING.COM CUSTOM BUILD REVIEW BIKE SIZE 58T

























## FULL BIKE EXAMPLE 2

BIKEPACKING.COM EDITORS PERSONAL CUSTOM BUILD SIZE 58T





























## FULL BIKE EXAMPLE 3

SHIMANO GRX600 2X, 650B, WTB BYWAY, CHRIS KING UPGRADE SIZE 56T





















## FULL BIKE EXAMPLE 4

SHIMANO GRX800 2X, 700C, PANARACER GK38, HOPE UPGRADE, SON LIGHTING SIZE 56R

























## FULL BIKE EXAMPLE 5

SHIMANO GRX600 2X, 700C, WTB RADDLER 44
SIZE 56R





















## FULL BIKE EXAMPLE 6

SHIMANO GRX600 1X, 650B, CONTI RACE KING, HOPE UPGRADES SIZE 54T





















## FULL BIKE EXAMPLE 7

SHIMANO GRX800 1X, 650B, CONTI RACE KING, HOPE UPGRADE, SON LIGHTING SIZE 54T























## FULL BIKE EXAMPLE 8

SHIMANO GRX600 1X, HOPE WHEELS, WTB RADDLER 44
SIZE 56R





















## FI