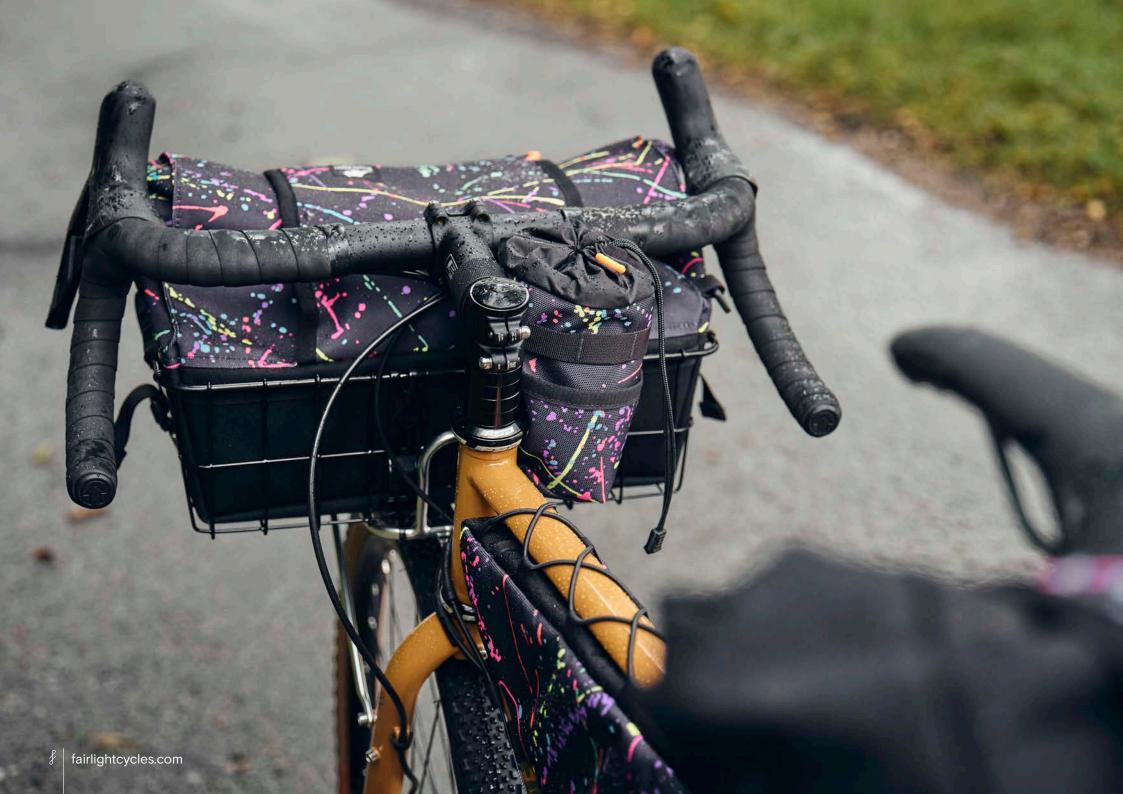

## FULL BIKE EXAMPLE 4

SHIMANO GRX800 2X, 700C, PANARACER GK38, HOPE UPGRADE, SON LIGHTING SIZE 56R