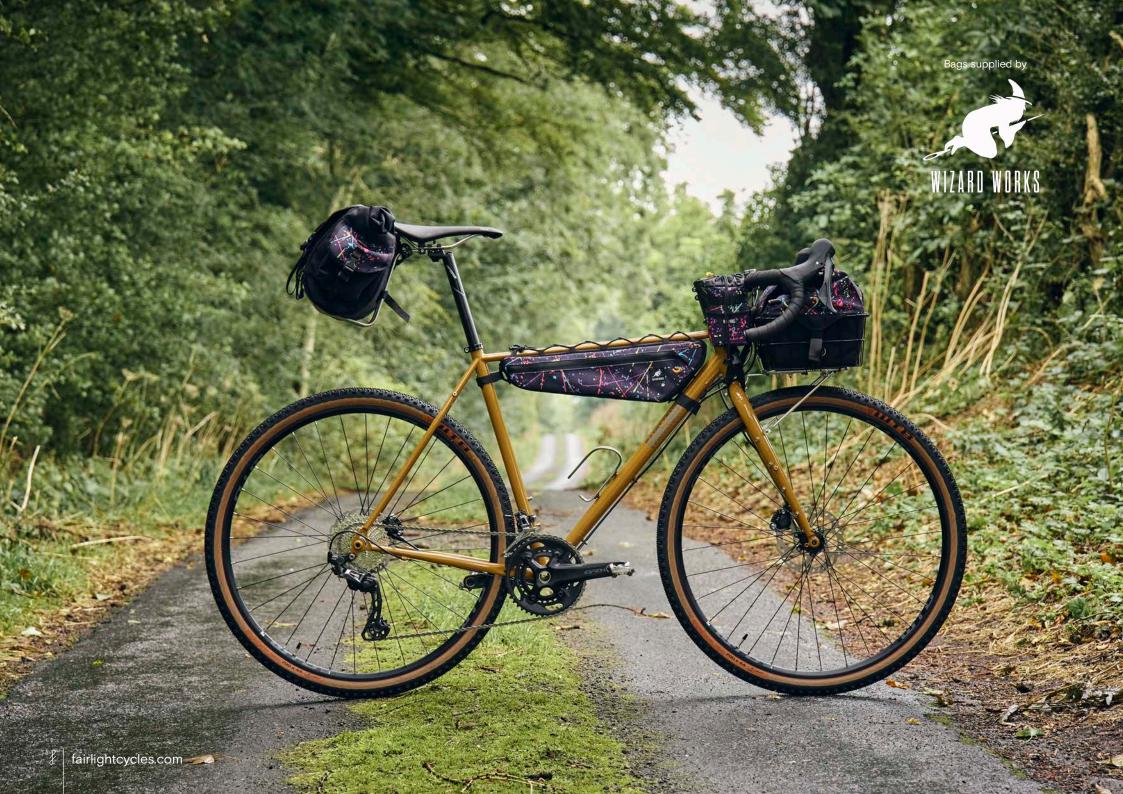

## FARAN 2.0 LOOKBOOK



## FRAMESET MIDNIGHT BLUE



















## FRAMESET WOODLAND GREEN





























## FRAMESET WINTER BRACKEN























## FULL BIKE EXAMPLE 1

BIKEPACKING.COM CUSTOM BUILD REVIEW BIKE SIZE 58T

























## FULL BIKE EXAMPLE 2

BIKEPACKING.COM EDITORS PERSONAL CUSTOM BUILD SIZE 58T





























## FULL BIKE EXAMPLE 3

SHIMANO GRX600 2X, 650B, WTB BYWAY, CHRIS KING UPGRADE SIZE 56T





















## FULL BIKE EXAMPLE 4

SHIMANO GRX800 2X, 700C, PANARACER GK38, HOPE UPGRADE, SON LIGHTING SIZE 56R

























## FULL BIKE EXAMPLE 5

SHIMANO GRX600 2X, 700C, WTB RADDLER 44
SIZE 56R





















## FULL BIKE EXAMPLE 6

SHIMANO GRX600 1X, 650B, CONTI RACE KING, HOPE UPGRADES SIZE 54T





















## FULL BIKE EXAMPLE 7

SHIMANO GRX800 1X, 650B, CONTI RACE KING, HOPE UPGRADE, SON LIGHTING SIZE 54T























## FULL BIKE EXAMPLE 8

SHIMANO GRX600 1X, HOPE WHEELS, WTB RADDLER 44
SIZE 56R





















## FIT

mail@fairlightcycles.com