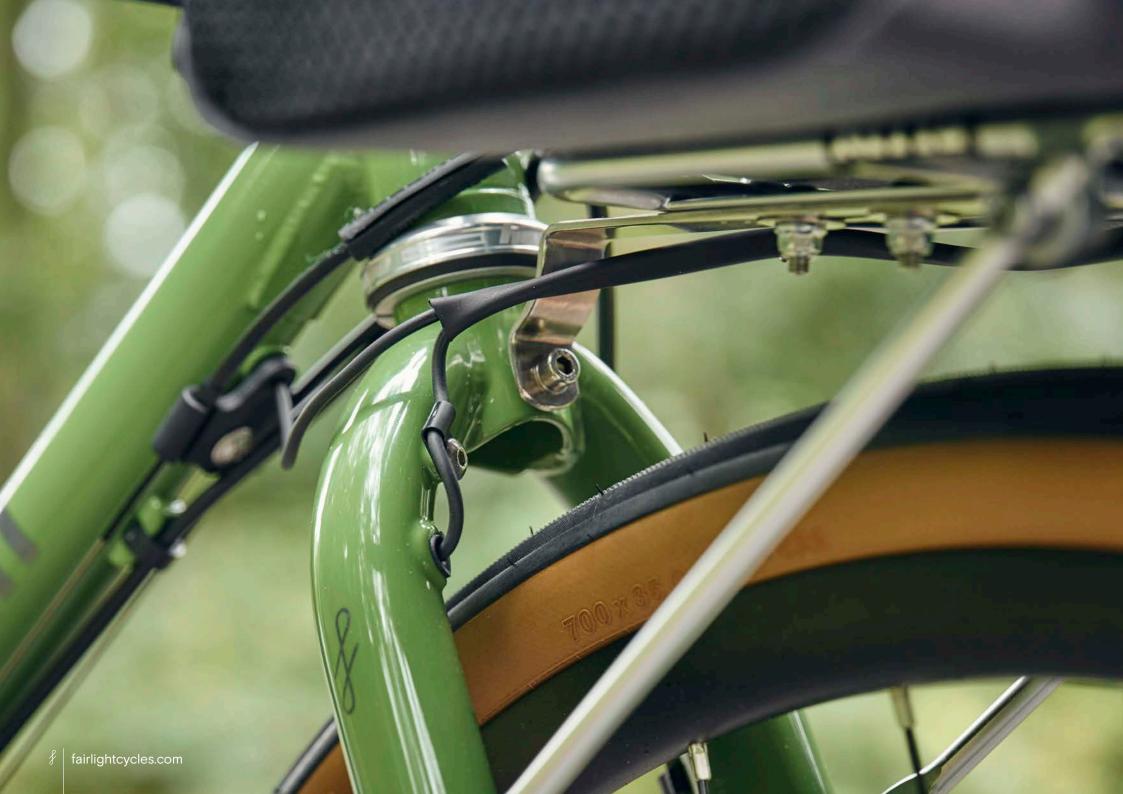

## FULL BIKE EXAMPLE 4

SHIMANO GRX800 2X, 700C, PANARACER GK38, HOPE UPGRADE, SON LIGHTING SIZE 56R