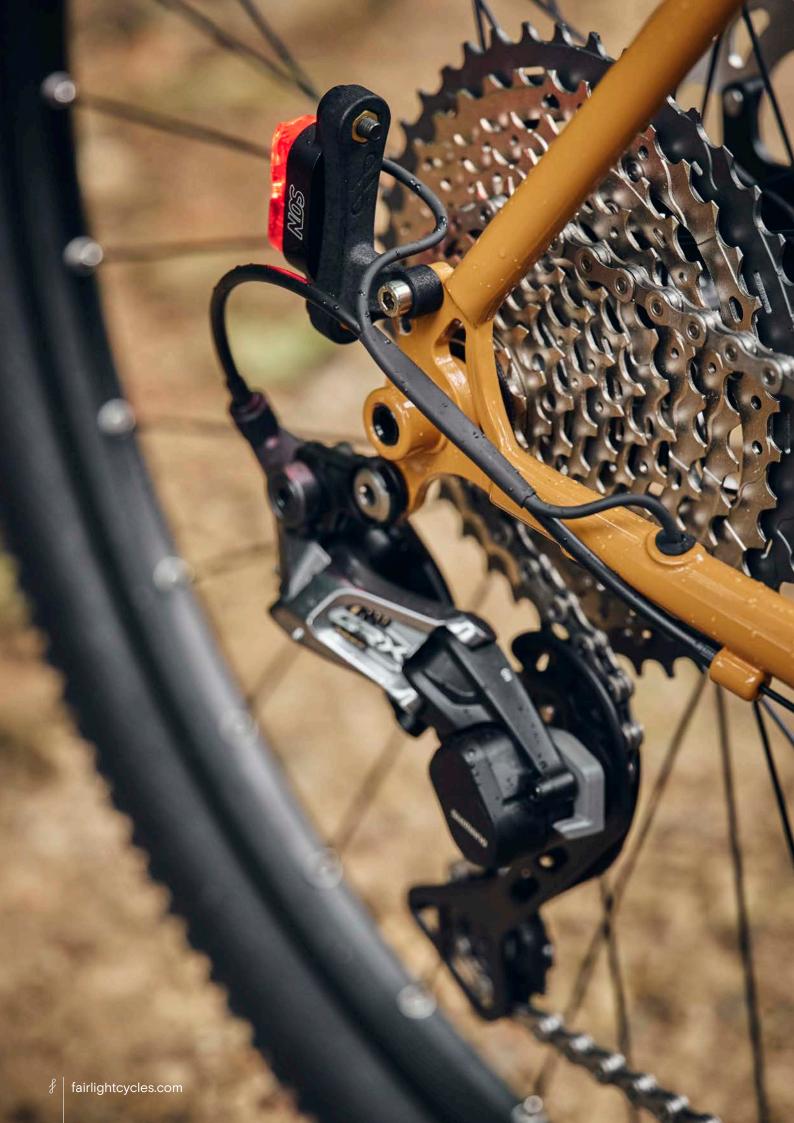

## FULL BIKE EXAMPLE 4

SHIMANO GRX800 2X, 700C, PANARACER GK38, HOPE UPGRADE, SON LIGHTING SIZE 56R