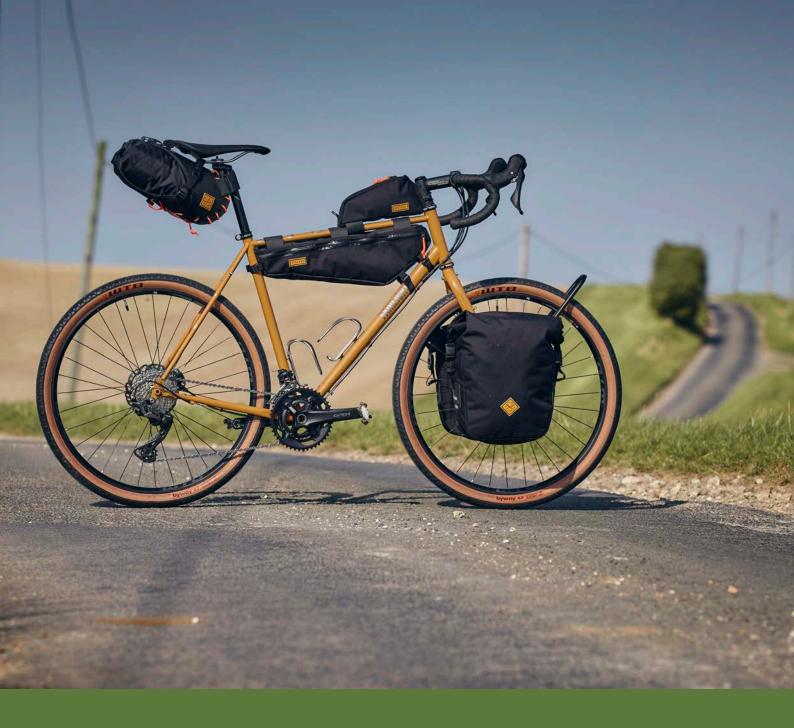

## FARAN 2.0 LOOKBOOK



## FRAMESET MIDNIGHT BLUE



















## FRAMESET WOODLAND GREEN





























## FRAMESET WINTER BRACKEN























## FULL BIKE EXAMPLE 1

BIKEPACKING.COM CUSTOM BUILD REVIEW BIKE SIZE 58T

























## FULL BIKE EXAMPLE 2

BIKEPACKING.COM EDITORS PERSONAL CUSTOM BUILD SIZE 58T





























## FULL BIKE EXAMPLE 3

SHIMANO GRX600 2X, 650B, WTB BYWAY, CHRIS KING UPGRADE SIZE 56T





















## FULL BIKE EXAMPLE 4

SHIMANO GRX800 2X, 700C, PANARACER GK38, HOPE UPGRADE, SON LIGHTING SIZE 56R

























## FULL BIKE EXAMPLE 5

SHIMANO GRX600 2X, 700C, WTB RADDLER 44
SIZE 56R





















## FULL BIKE EXAMPLE 6

SHIMANO GRX600 1X, 650B, CONTI RACE KING, HOPE UPGRADES SIZE 5