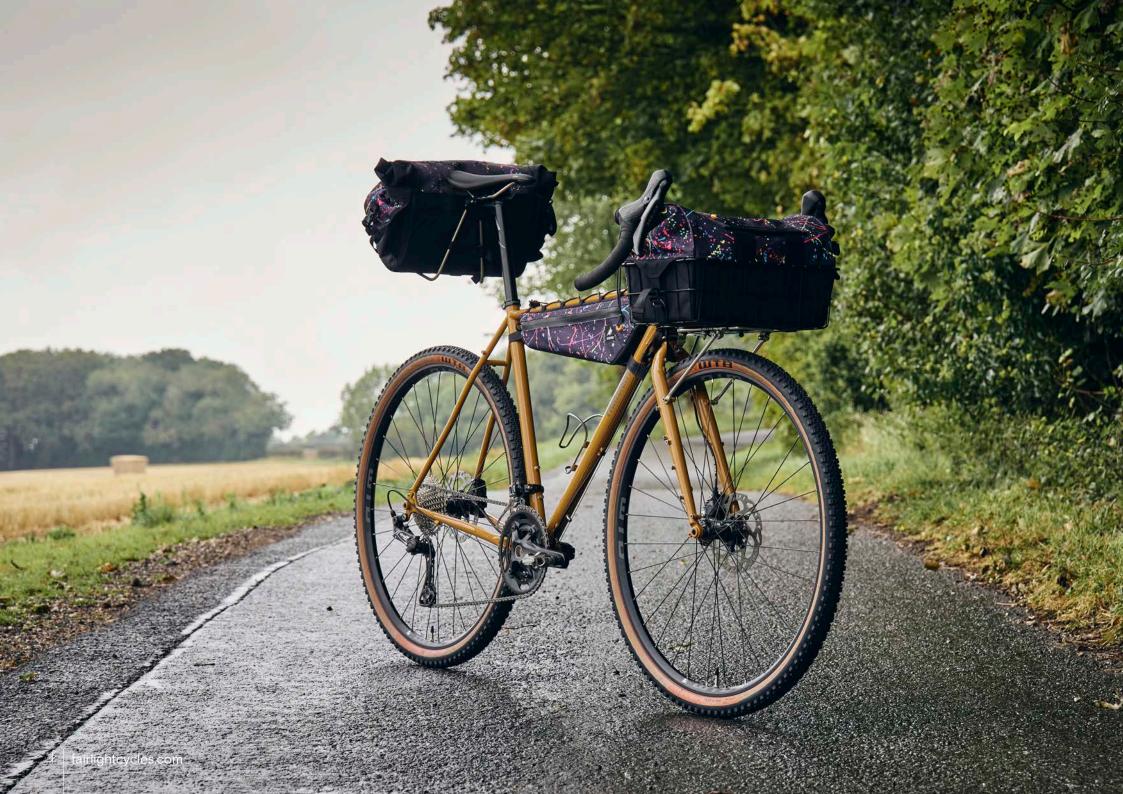

## FARAN 2.0 LOOKBOOK



## FRAMESET MIDNIGHT BLUE



















## FRAMESET WOODLAND GREEN





























## FRAMESET WINTER BRACKEN























## FULL BIKE EXAMPLE 1

BIKEPACKING.COM CUSTOM BUILD REVIEW BIKE SIZE 58T

























## FULL BIKE EXAMPLE 2

BIKEPACKING.COM EDITORS PERSONAL CUSTOM BUILD SIZE 58T





























## FULL BIKE EXAMPLE 3

SHIMANO GRX600 2X, 650B, WTB BYWAY, CHRIS KING UPGRADE SIZE 56T





















## FULL BIKE EXAMPLE 4

SHIMANO GRX800 2X, 700C, PANARACER GK38, HOPE UPGRADE, SON LIGHTING SIZE 56R

























## FULL BIKE EXAMPLE 5

SHIMANO GRX600 2X, 700C, WTB RADDLER 44
SIZE 56R





















## FULL BIKE EXAMPLE 6

SHIMANO GRX600 1X, 650B, CONTI RACE KING, HOPE UPGRADES SIZE 54T





















## FULL BIKE EXAMPLE 7

SHIMANO GRX800 1X, 650B, CONTI RACE KING, HOPE UPGRADE, SON LIGHTING SIZE 54T























## FULL BIKE EXAMPLE 8

SHIMANO GRX600 1X, HOPE WHEELS, WTB RADDLER 44
SIZE 56R





















## FIT

mail@fairlightcycles.com