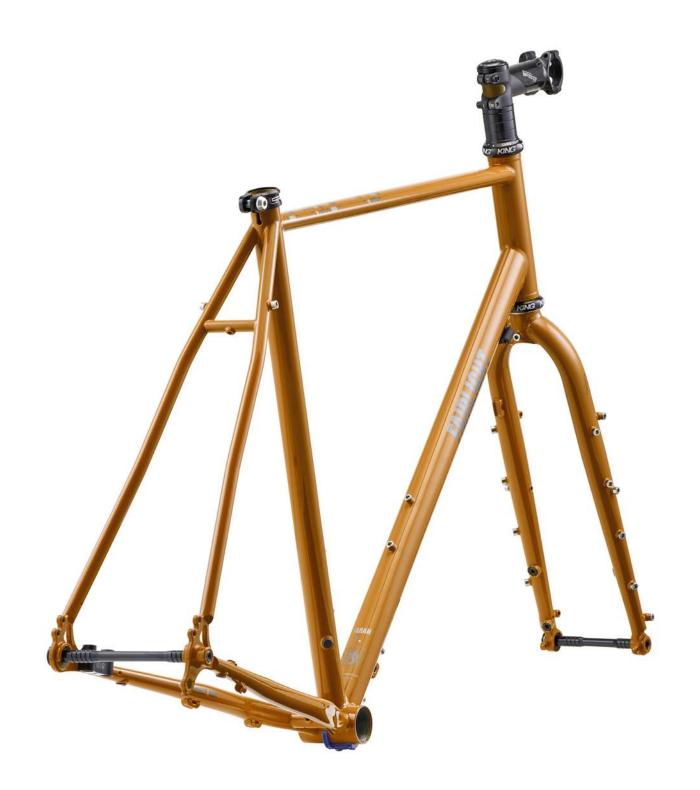

## FARAN 2.0 LOOKBOOK



## FRAMESET MIDNIGHT BLUE



















## FRAMESET WOODLAND GREEN





























## FRAMESET WINTER BRACKEN























## FULL BIKE EXAMPLE 1

BIKEPACKING.COM CUSTOM BUILD REVIEW BIKE SIZE 58T

























## FULL BIKE EXAMPLE 2

BIKEPACKING.COM EDITORS PERSONAL CUSTOM BUILD SIZE 58T





























## FULL BIKE EXAMPLE 3

SHIMANO GRX600 2X, 650B, WTB BYWAY, CHRIS KING UPGRADE SIZE 56T





















## FULL BIKE EXAMPLE 4

SHIMANO GRX800 2X, 700C, PANARACER GK38, HOPE UPGRADE, SON LIGHTING SIZE 56R

























## FULL BIKE EXAMPLE 5

SHIMANO GRX600 2X, 700C, WTB RADDLER 44
SIZE 56R





















## FULL BIKE EXAMPLE 6

SHIMANO GRX600 1X, 650B, CONTI RACE KING, HOPE UPGRADES SIZE 54T





















## FULL BIKE EXAMPLE 7

SHIMANO GRX800 1X, 650B, CONTI RACE KING, HOPE UPGRADE, SON LIGHTING SIZE 54T























## FULL BIK