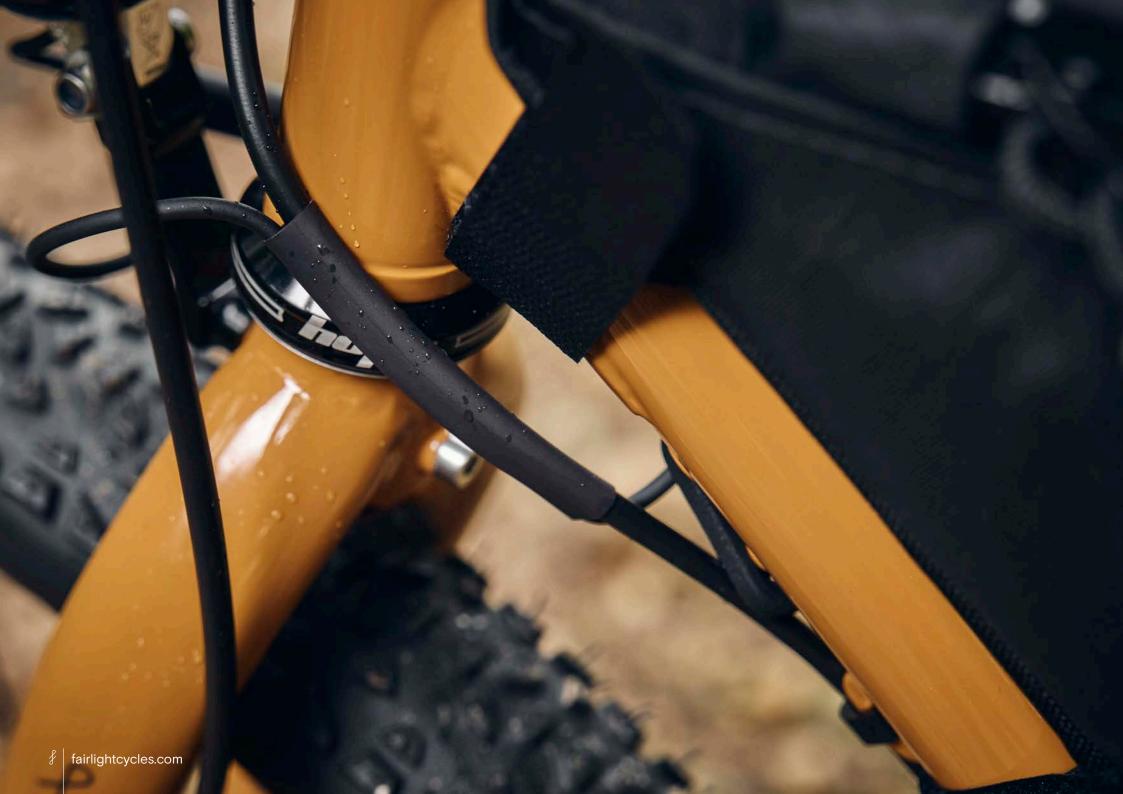

## FULL BIKE EXAMPLE 4

SHIMANO GRX800 2X, 700C, PANARACER GK38, HOPE UPGRADE, SON LIGHTING SIZE 56R