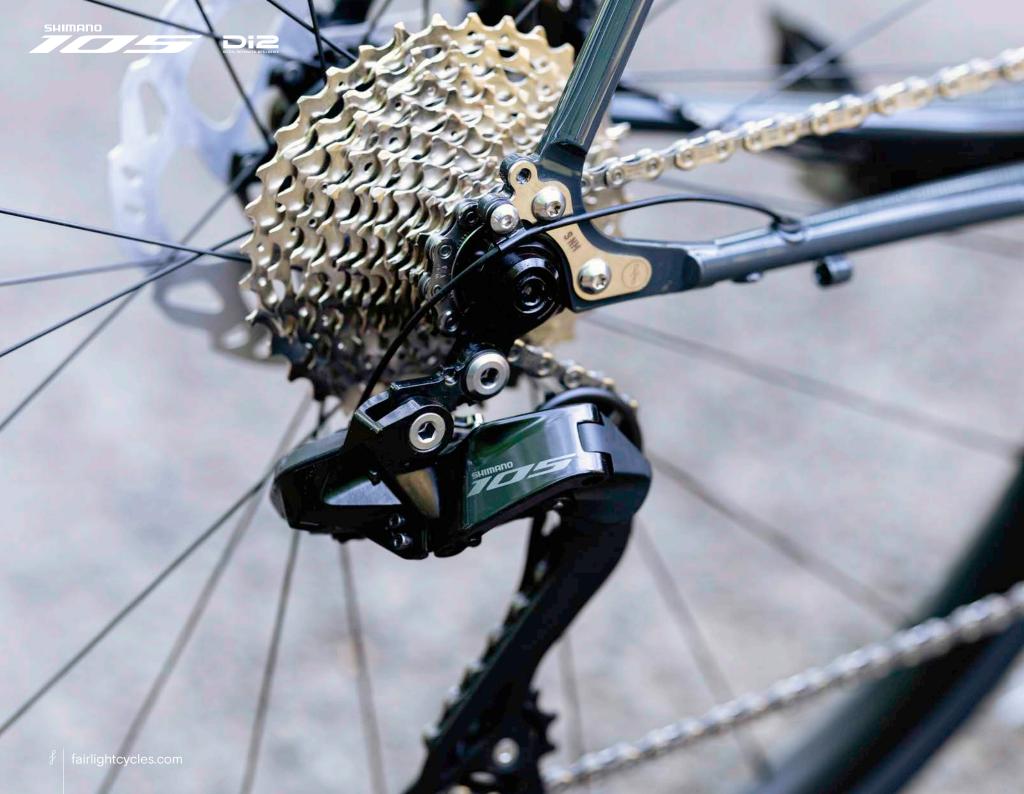

## STRAEL 3.0 - R7100 105 DI2

Bikes available from July 2022

The multiple 5 star reviewed and award winning Strael 3.0 is now available to order with the all new Shimano 105 7100 Di2 12 speed groupset.

We have groupsets arriving into stock from mid July 2022 and we will have bikes available for delivery from the end of July. We are expecting high demand for this new offering and stock is limited so don't delay your order.

Pricing: £3499 (£2915.82 for International)

Please see the Strael 3.0 deposit page on the website for more detailed information on lead times, specs, pricing and upgrades.

Road.cc Bike Radar Cycling Weekly