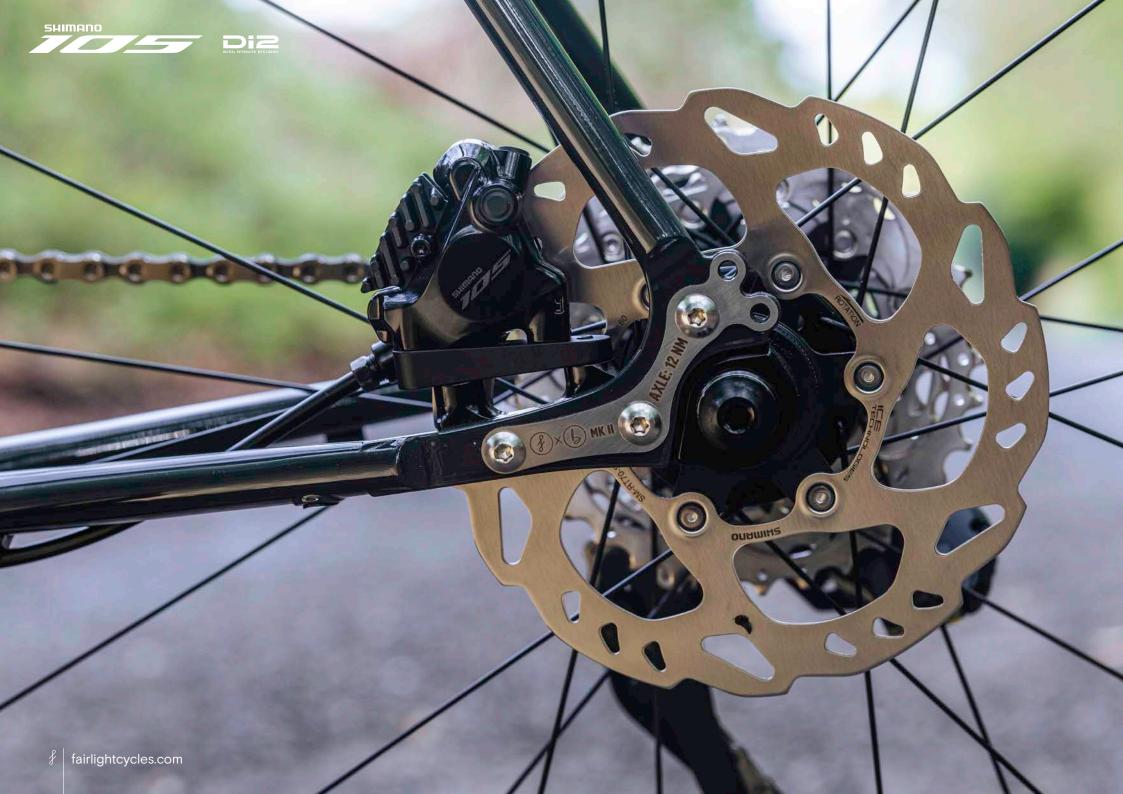

## STRAEL 3.0 - R7100 105 DI2

Bikes available from July 2022

The multiple 5 star reviewed and award winning Strael 3.0 is now available to order with the all new Shimano 105 7100 Di2 12 speed groupset.

We have groupsets arriving into stock from mid July 2022 and we will have bikes available for delivery from the end of July. We are expecting high demand for this new offering and stock is limited so don't delay your order.