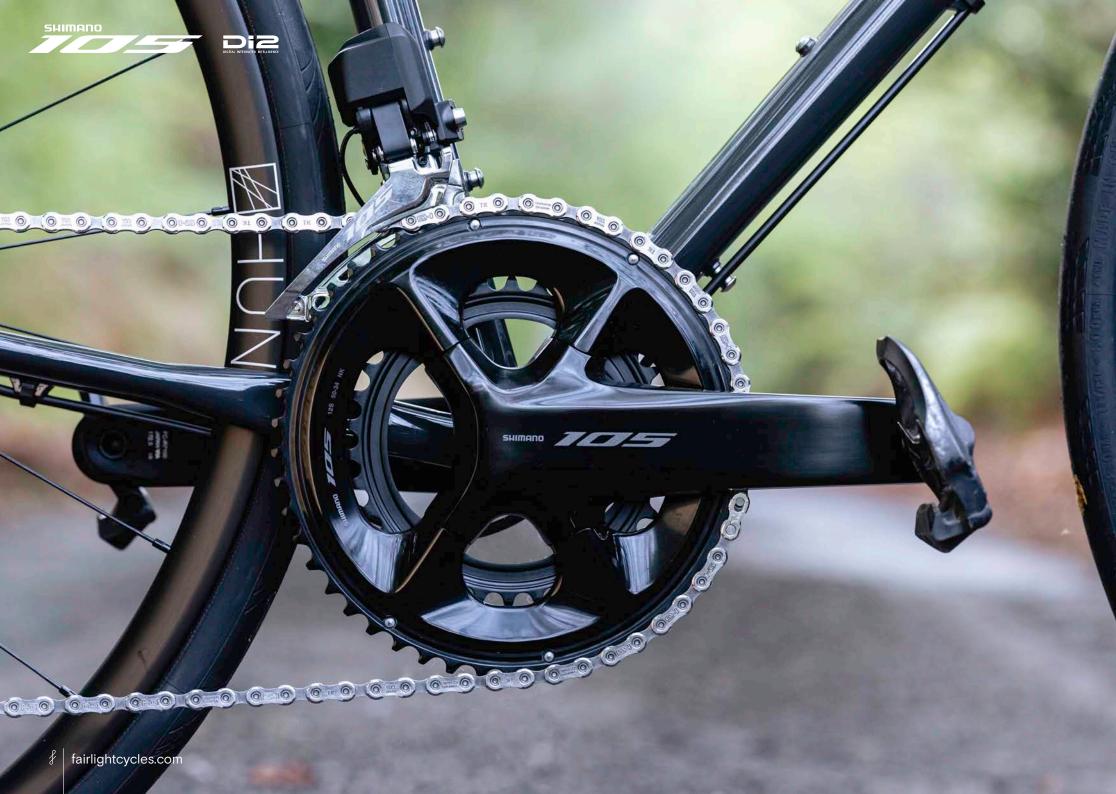

## STRAEL 3.0 - R7100 105 DI2

Bikes available from July 2022

The multiple 5 star reviewed and award winning Strael 3.0 is now available to order with the all new Shimano 105 7100 Di2 12 speed groupset.

We have groupsets arriving into stock from mid July 2022 and we will have bikes available for delivery from the end of July. We are expecting high demand for this new offering and stock is limited so don't delay your order.