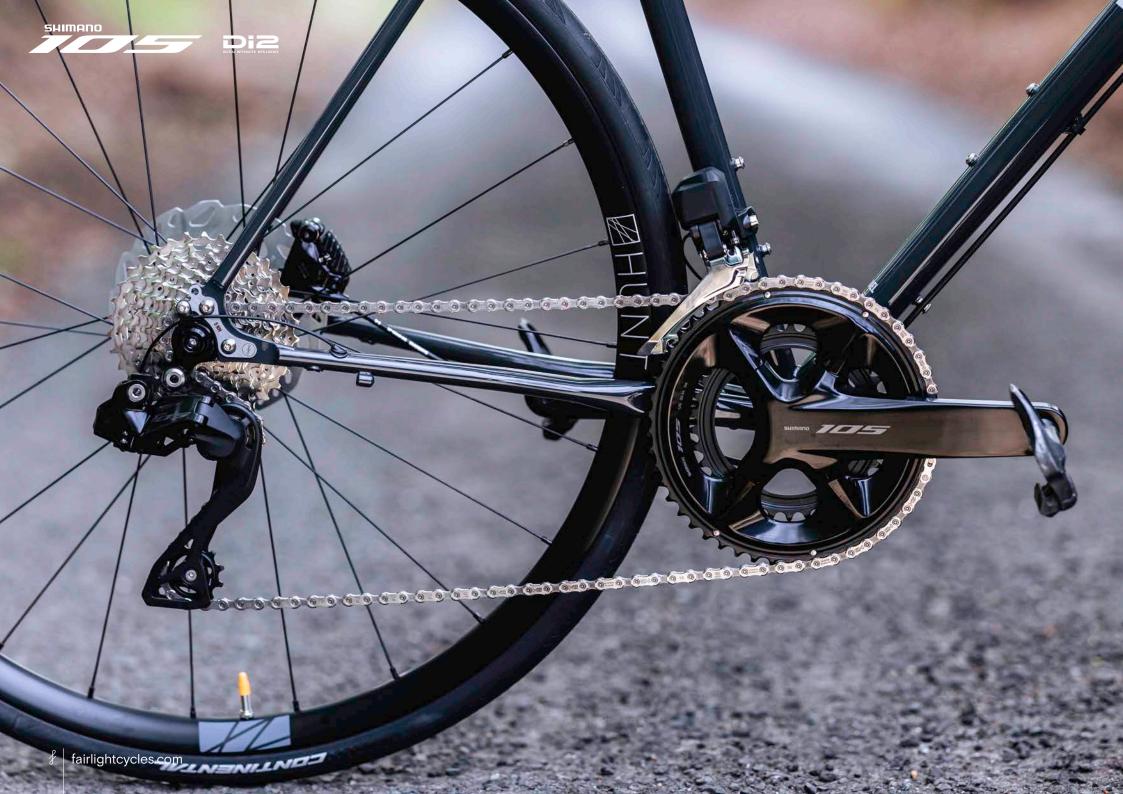

## STRAEL 3.0 - R7100 105 DI2

Bikes available from July 2022

The multiple 5 star reviewed and award winning Strael 3.0 is now available to order with the all new Shimano 105 7100 Di2 12 speed groupset.

We have groupsets arriving into stock from mid July 2022 and we will have bikes available for delivery from the end of July. We are expecting high demand for this new offering and stock is limited so don't delay your order.

Pricing: £3499 (£2915.82 for International)

Please see the Strael 3.0 deposit page on the website for more detailed information on lead times, specs, pricing and upgrades.

Road.cc Bike Radar Cycling Weekly