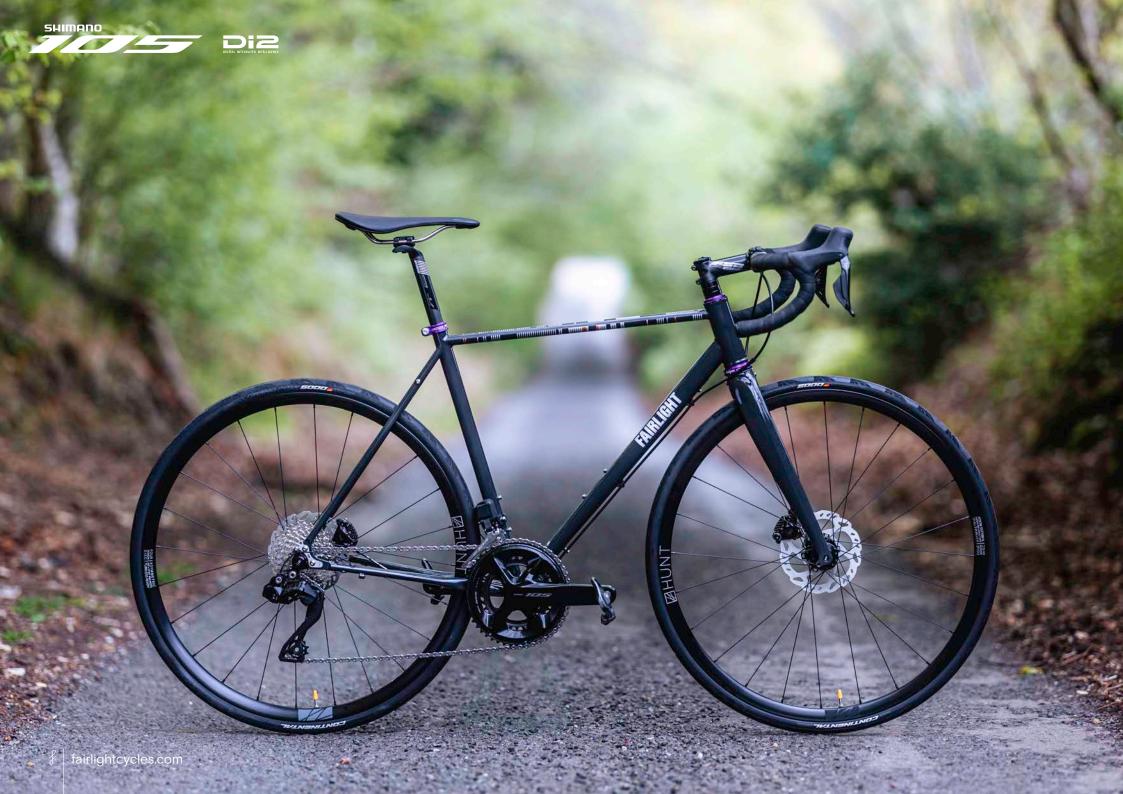

## STRAEL 3.0 - R7100 105 DI2

Bikes available from July 2022

The multiple 5 star reviewed and award winning Strael 3.0 is now available to order with the all new Shimano 105 7100 Di2 12 speed groupset.

We have groupsets arriving into stock from mid July 2022 and we will have bikes available for delivery from the end of July. We are expecting high demand for this new offering and stock is limited so don't delay your order.

Pricing: £3499 (£2915.82 for International)

Please see the Strael 3.0 deposit page on the website for more detailed information on lead times, specs, pricing and upgrades.

Road.cc Bike Radar Cycling Weekly