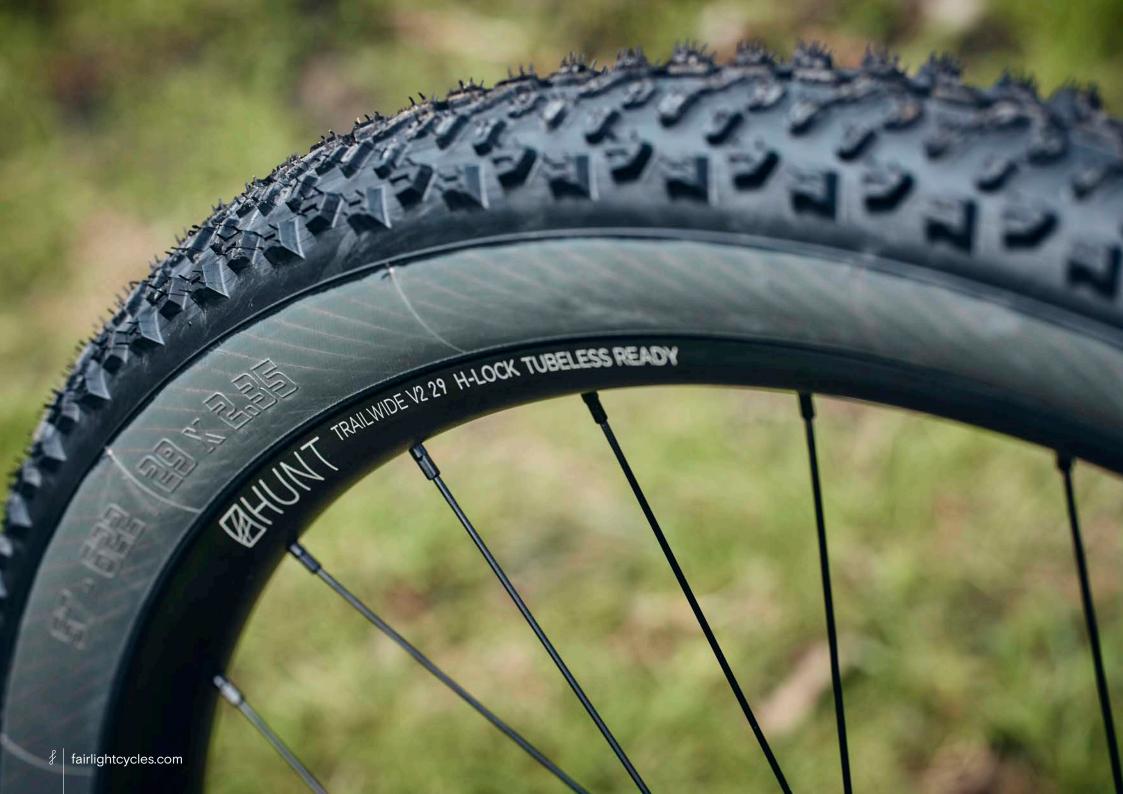

## **NEW FULL BIKE OPTION**

As of April 2023 we are offering a Holt full-bike option featuring a Shimano XT drive-train, Rockshox SID Ultimate fork, Hunt Trail Wide wheels, Truvativ Atmos finishing kit and Vittoria tyres. As per all our other models there are several upgrade and add-on options, such as Hope and Chris King headsets, King Cages, alternative wheels and a PNW dropper post option. We are proud to offer products from top brands that we would choose to spec on our own builds. See the Holt Pricelist <a href="here">here</a> for more detailed spec information. We think this full bike option offers great value considering the frame quality and the build spec.