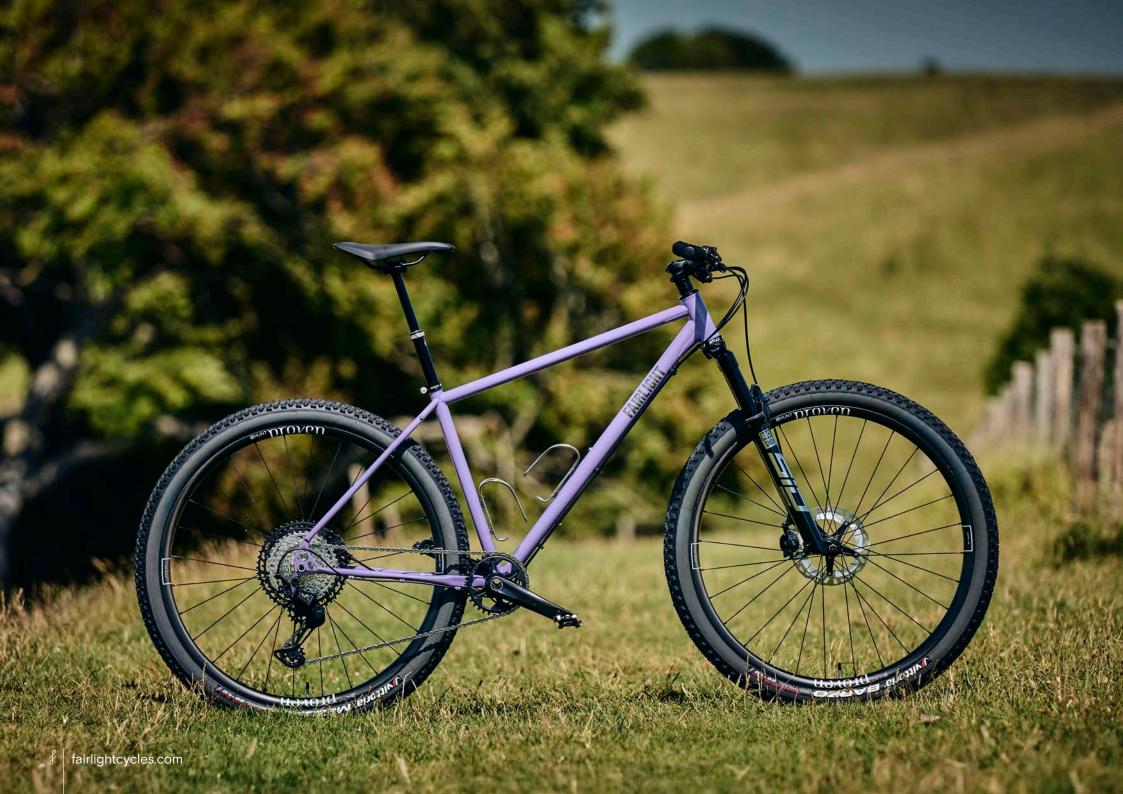

## **NEW FULL BIKE OPTION**

As of April 2023 we are offering a Holt full-bike option featuring a Shimano XT drive-train, Rockshox SID Ultimate fork, Hunt Trail Wide wheels, Truvativ Atmos finishing kit and Vittoria tyres. As per all our other models there are several upgrade and add-on options, such as Hope and Chris King headsets, King Cages, alternative wheels and a PNW dropper post option. We are proud to offer products from top brands that we would choose to spec on our own builds. See the Holt Pricelist <a href="here">here</a> for more detailed spec information. We think this full bike option offers great value considering the frame quality and the build spec.