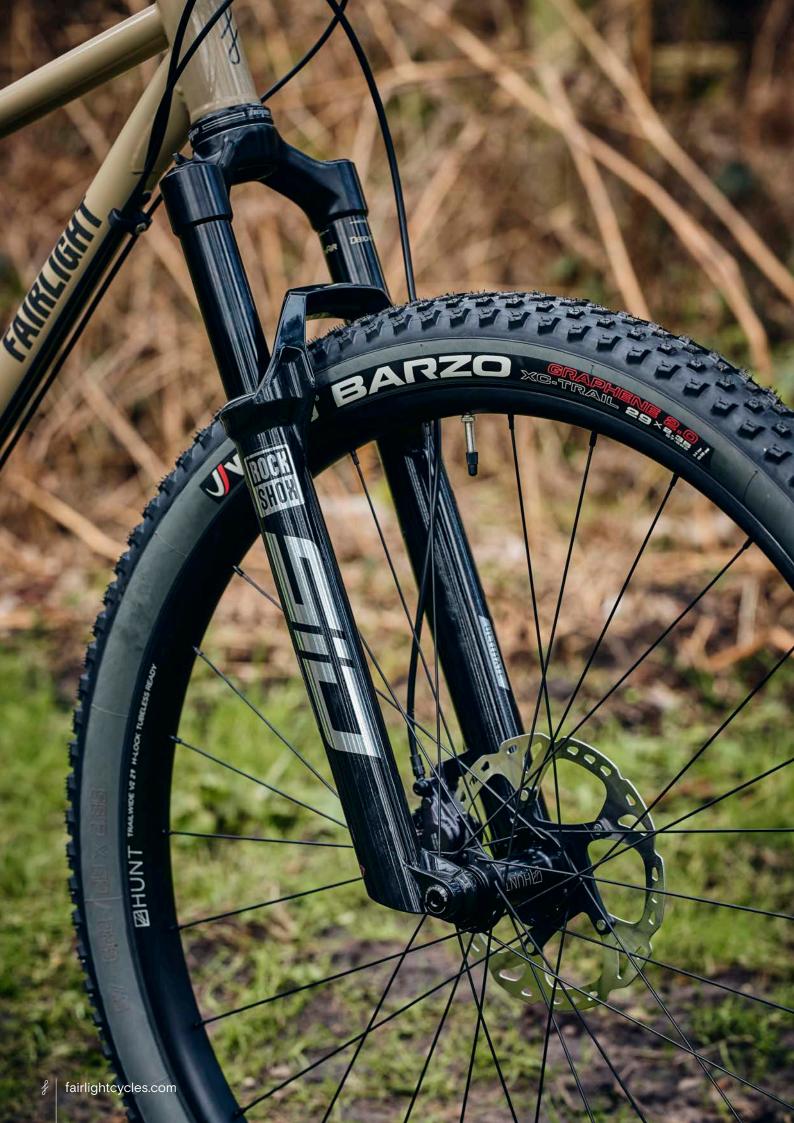

## **NEW FULL BIKE OPTION**

As of April 2023 we are offering a Holt full-bike option featuring a Shimano XT drive-train, Rockshox SID Ultimate fork, Hunt Trail Wide wheels, Truvativ Atmos finishing kit and Vittoria tyres. As per all our other models there are several upgrade and add-on options, such as Hope and Chris King headsets, King Cages, alternative wheels and a PNW dropper post option. We are proud to offer products from top brands that we would choose to spec on our own builds. See the Holt Pricelist <a href="here">here</a> for more detailed spec information. We think this full bike option offers great value considering the frame quality and the build spec.