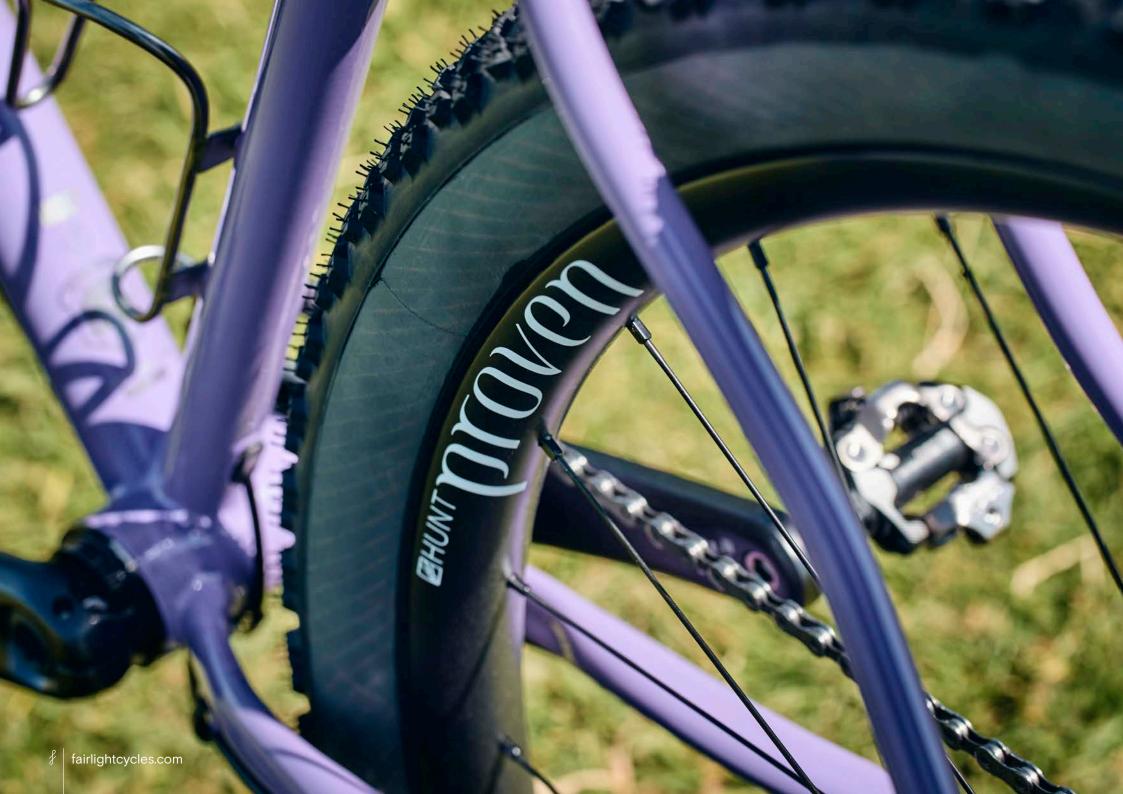

## **NEW FULL BIKE OPTION**

As of April 2023 we are offering a Holt full-bike option featuring a Shimano XT drive-train, Rockshox SID Ultimate fork, Hunt Trail Wide wheels, Truvativ Atmos finishing kit and Vittoria tyres. As per all our other models there are several upgrade and add-on options, such as Hope and Chris King headsets, King Cages, alternative wheels and a PNW dropper post option. We are proud to offer products from top brands that we would choose to spec on our own builds. See the Holt Pricelist <a href="here">here</a> for more detailed spec information. We think this full bike option offers great value considering the frame quality and the build spec.