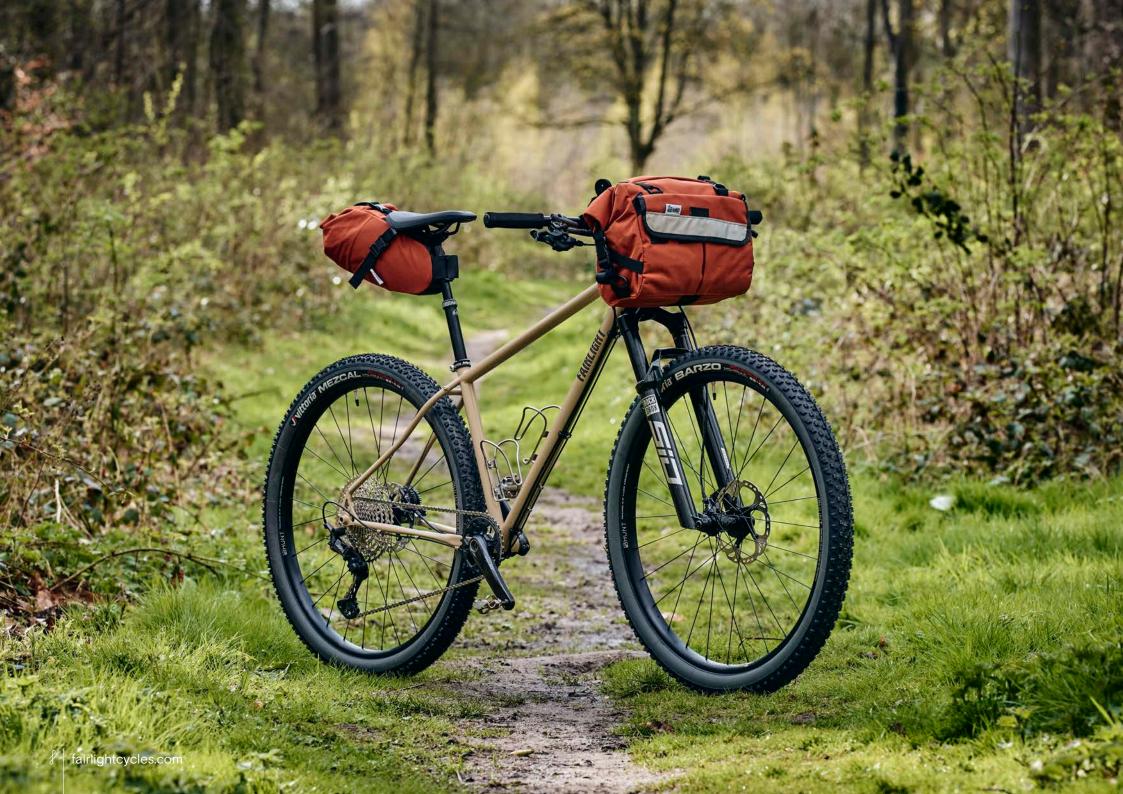

## **NEW FULL BIKE OPTION**

As of April 2023 we are offering a Holt full-bike option featuring a Shimano XT drive-train, Rockshox SID Ultimate fork, Hunt Trail Wide wheels, Truvativ Atmos finishing kit and Vittoria tyres. As per all our other models there are several upgrade and add-on options, such as Hope and Chris King headsets, King Cages, alternative wheels and a PNW dropper post option. We are proud to offer products from top brands that we would choose to spec on our own builds. See the Holt Pricelist <a href="here">here</a> for more detailed spec information. We think this full bike option offers great value considering the frame quality and the build spec.