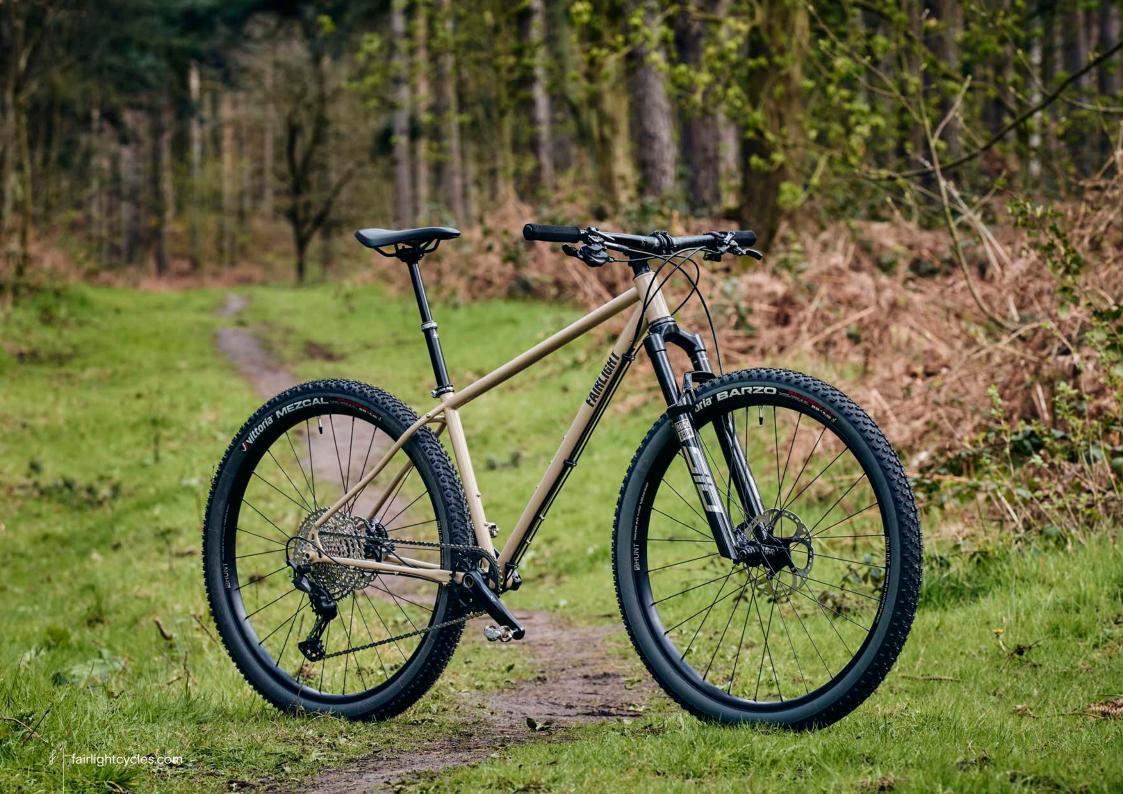

## **NEW FULL BIKE OPTION**

As of April 2023 we are offering a Holt full-bike option featuring a Shimano XT drive-train, Rockshox SID Ultimate fork, Hunt Trail Wide wheels, Truvativ Atmos finishing kit and Vittoria tyres. As per all our other models there are several upgrade and add-on options, such as Hope and Chris King headsets, King Cages, alternative wheels and a PNW dropper post option. We are proud to offer products from top brands that we would choose to spec on our own builds. See the Holt Pricelist <a href="here">here</a> for more detailed spec information. We think this full bike option offers great value considering the frame quality and the build spec.