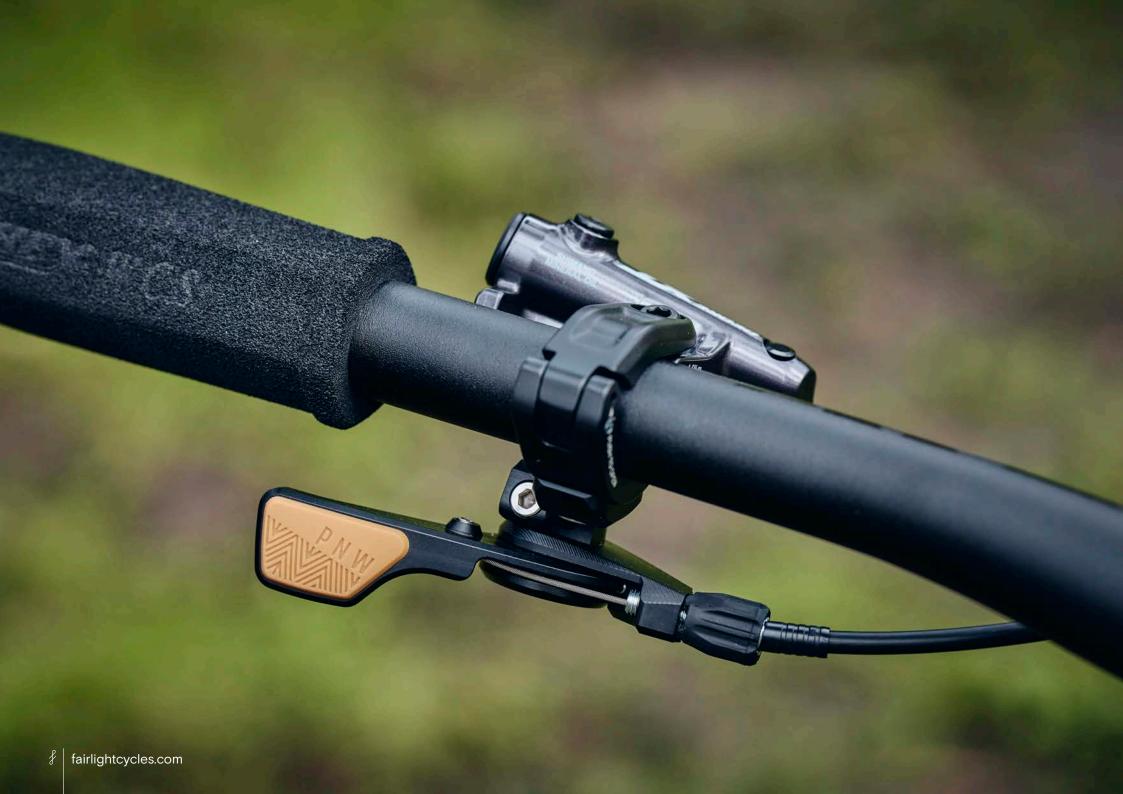

## **NEW FULL BIKE OPTION**

As of April 2023 we are offering a Holt full-bike option featuring a Shimano XT drive-train, Rockshox SID Ultimate fork, Hunt Trail Wide wheels, Truvativ Atmos finishing kit and Vittoria tyres. As per all our other models there are several upgrade and add-on options, such as Hope and Chris King headsets, King Cages, alternative wheels and a PNW dropper post option. We are proud to offer products from top brands that we would choose to spec on our own builds. See the Holt Pricelist <a href="here">here</a> for more detailed spec information. We think this full bike option offers great value considering the frame quality and the build spec.

PNW COMPONENTS