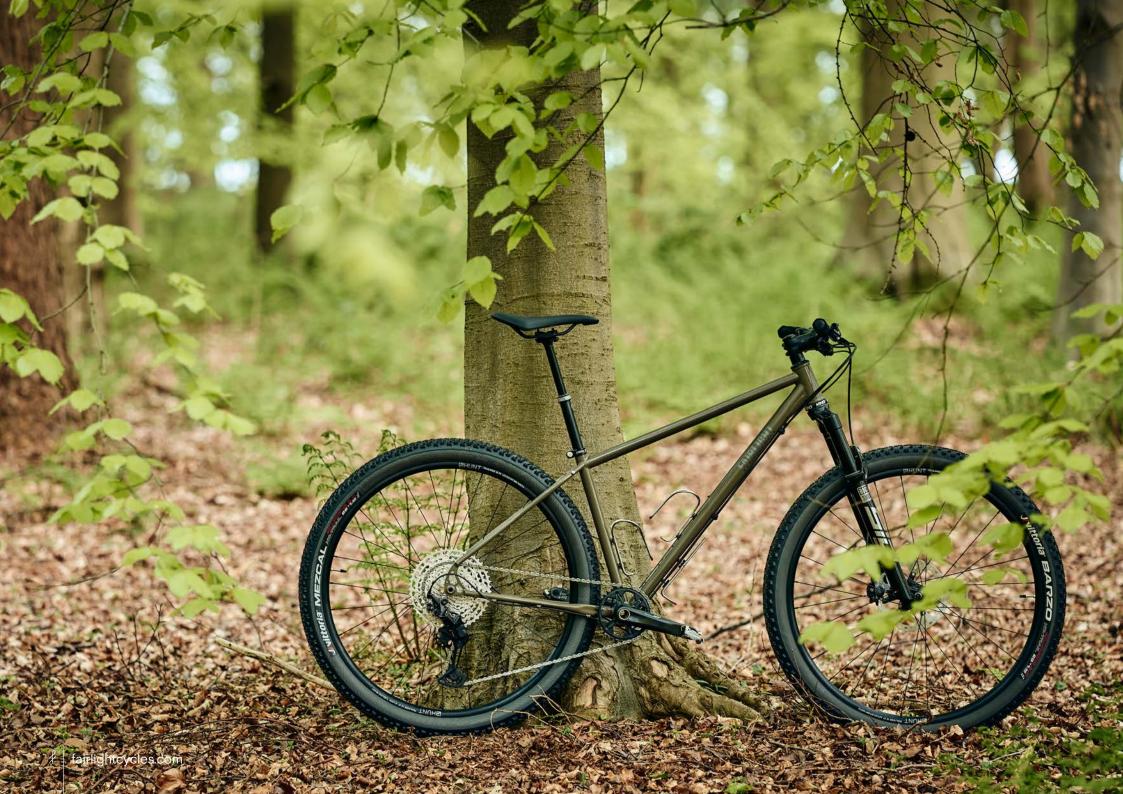

## **NEW FULL BIKE OPTION**

As of April 2023 we are offering a Holt full-bike option featuring a Shimano XT drive-train, Rockshox SID Ultimate fork, Hunt Trail Wide wheels, Truvativ Atmos finishing kit and Vittoria tyres. As per all our other models there are several upgrade and add-on options, such as Hope and Chris King headsets, King Cages, alternative wheels and a PNW dropper post option. We are proud to offer products from top brands that we would choose to spec on our own builds. See the Holt Pricelist <a href="here">here</a> for more detailed spec information. We think this full bike option offers great value considering the frame quality and the build spec.