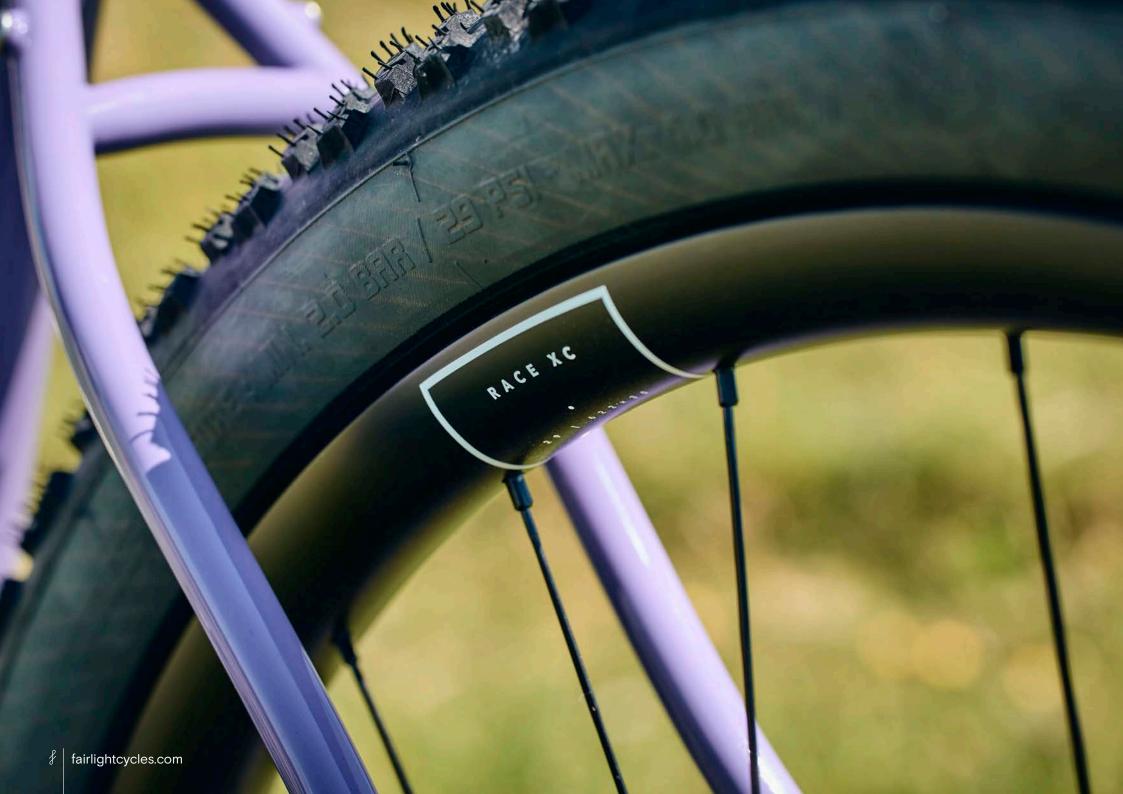

## **NEW FULL BIKE OPTION**

As of April 2023 we are offering a Holt full-bike option featuring a Shimano XT drive-train, Rockshox SID Ultimate fork, Hunt Trail Wide wheels, Truvativ Atmos finishing kit and Vittoria tyres. As per all our other models there are several upgrade and add-on options, such as Hope and Chris King headsets, King Cages, alternative wheels and a PNW dropper post option. We are proud to offer products from top brands that we would choose to spec on our own builds. See the Holt Pricelist <a href="here">here</a> for more detailed spec information. We think this full bike option offers great value considering the frame quality and the build spec.