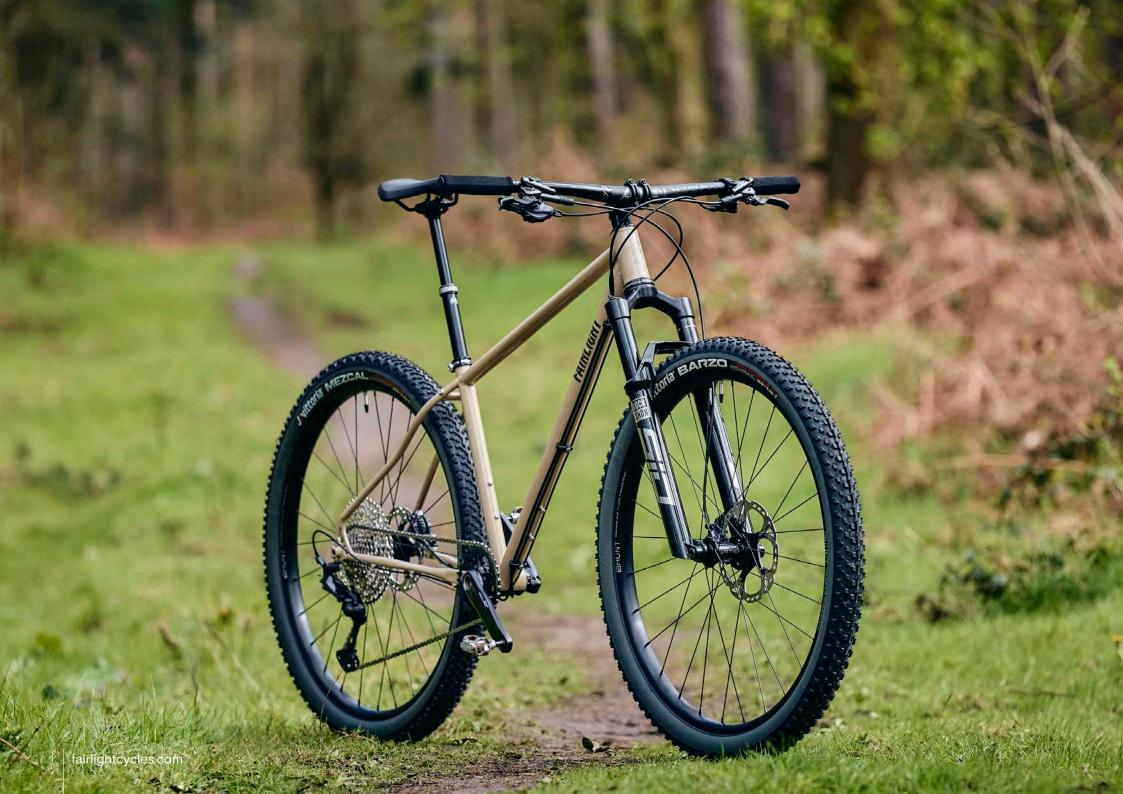

## **NEW FULL BIKE OPTION**

As of April 2023 we are offering a Holt full-bike option featuring a Shimano XT drive-train, Rockshox SID Ultimate fork, Hunt Trail Wide wheels, Truvativ Atmos finishing kit and Vittoria tyres. As per all our other models there are several upgrade and add-on options, such as Hope and Chris King headsets, King Cages, alternative wheels and a PNW dropper post option. We are proud to offer products from top brands that we would choose to spec on our own builds. See the Holt Pricelist <a href="here">here</a> for more detailed spec information. We think this full bike option offers great value considering the frame quality and the build spec.