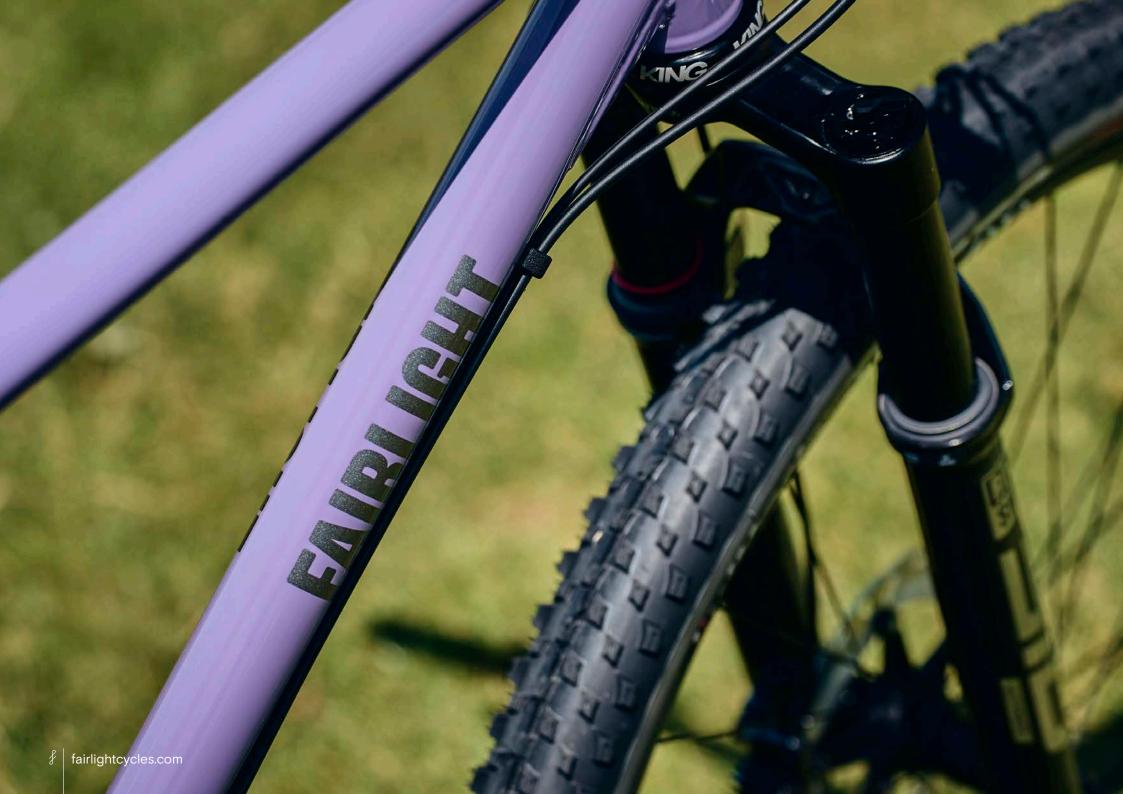

## **NEW FULL BIKE OPTION**

As of April 2023 we are offering a Holt full-bike option featuring a Shimano XT drive-train, Rockshox SID Ultimate fork, Hunt Trail Wide wheels, Truvativ Atmos finishing kit and Vittoria tyres. As per all our other models there are several upgrade and add-on options, such as Hope and Chris King headsets, King Cages, alternative wheels and a PNW dropper post option. We are proud to offer products from top brands that we would choose to spec on our own builds. See the Holt Pricelist <a href="here">here</a> for more detailed spec information. We think this full bike option offers great value considering the frame quality and the build spec.