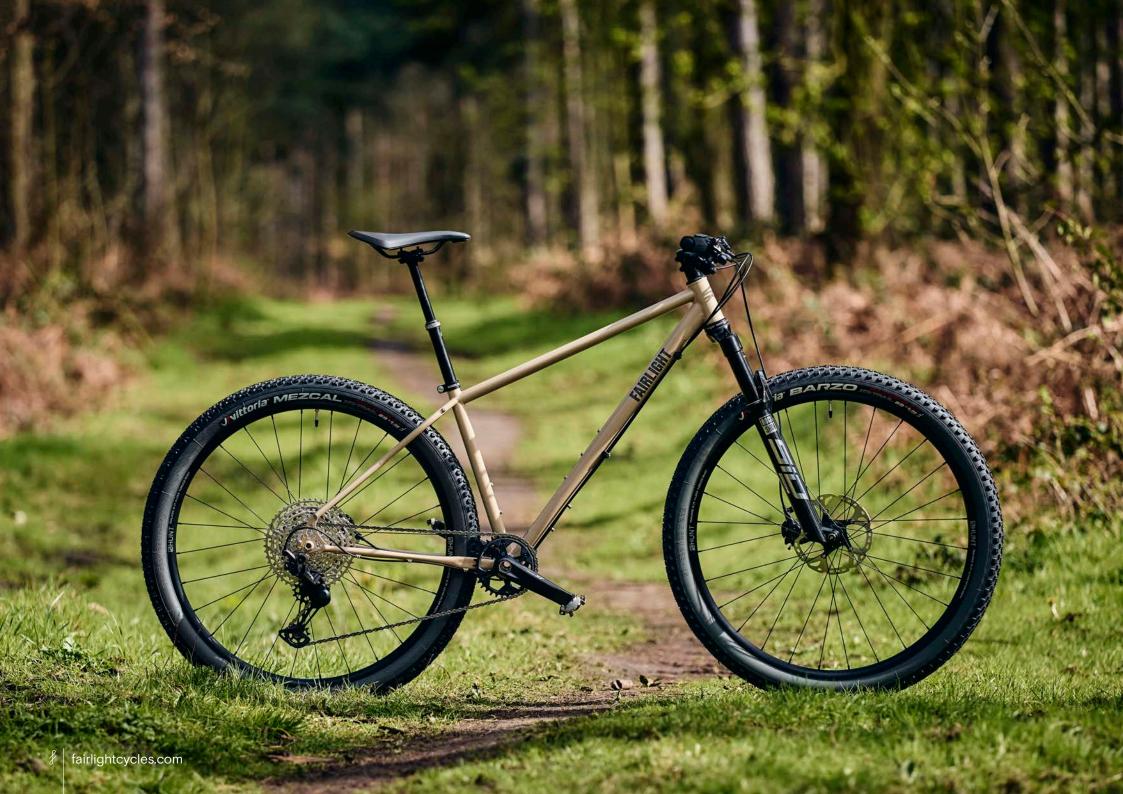

## **NEW FULL BIKE OPTION**

As of April 2023 we are offering a Holt full-bike option featuring a Shimano XT drive-train, Rockshox SID Ultimate fork, Hunt Trail Wide wheels, Truvativ Atmos finishing kit and Vittoria tyres. As per all our other models there are several upgrade and add-on options, such as Hope and Chris King headsets, King Cages, alternative wheels and a PNW dropper post option. We are proud to offer products from top brands that we would choose to spec on our own builds. See the Holt Pricelist <a href="here">here</a> for more detailed spec information. We think this full bike option offers great value considering the frame quality and the build spec.