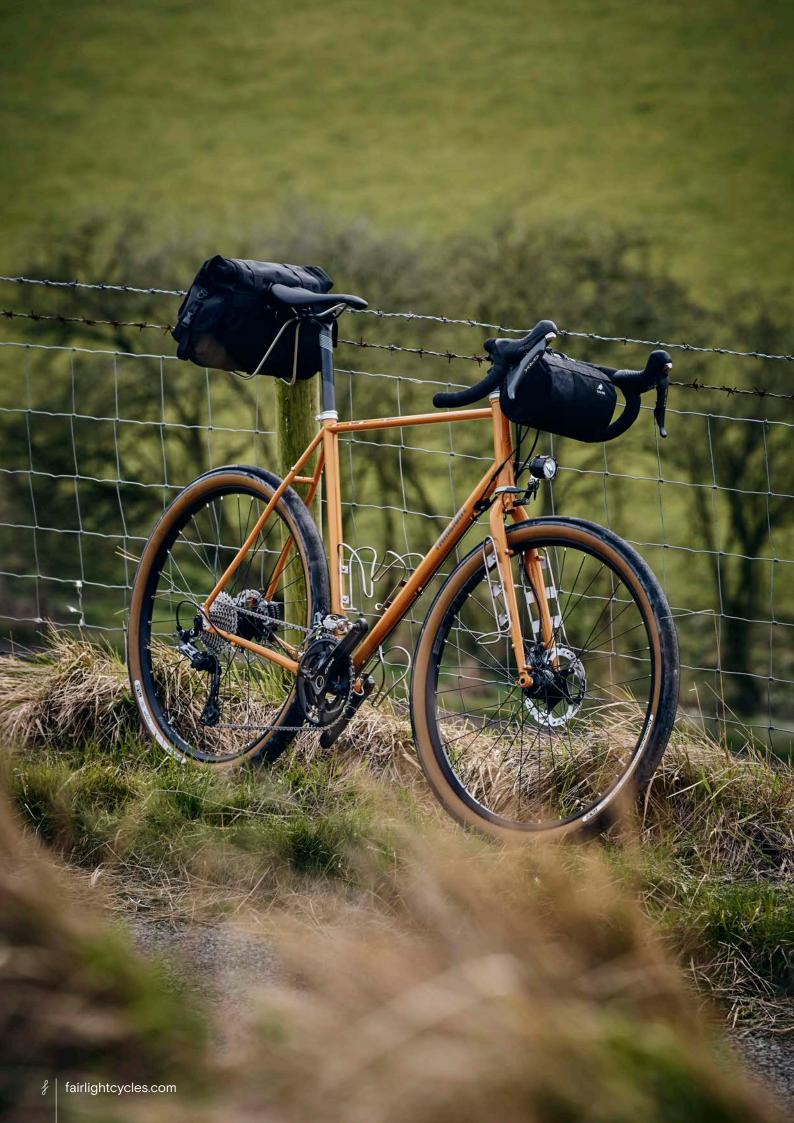

## FULL BUILD EXAMPLE

SHIMANO GRX800 1X, INGRID CRANKS, HOPE-SON DYNAMO ON 650B ENVERIMS, GREEN KING HEAD SET & SALSA CLAMP, SIM WORKS FENDERS & BENTO RACK, THOMSON TI POST, TUNE STEM, BENTLEY TI SPACER, BROOKS SADDLE, SILCA FRAME PUMP, GRAVEL KING SLICK 48MM TYRES, FULL SON LIGHTING SIZE 54T

## FULL BUILD EXAMPLE 4

SHIMANO GRX800 2X, HOPE-SON DYNAMO 650B WHEELS, GRAVEL KING SLICK 48MM, SILVER HOPE HEADSET, WIZARD WORKS BAGS

SHIMANO GRX600 2X, HOPE-SON DYNAMO 650B WHEELS, FULL LIGHTING, CONTI RACE KING 2.2, SILVER KING HEADSET.