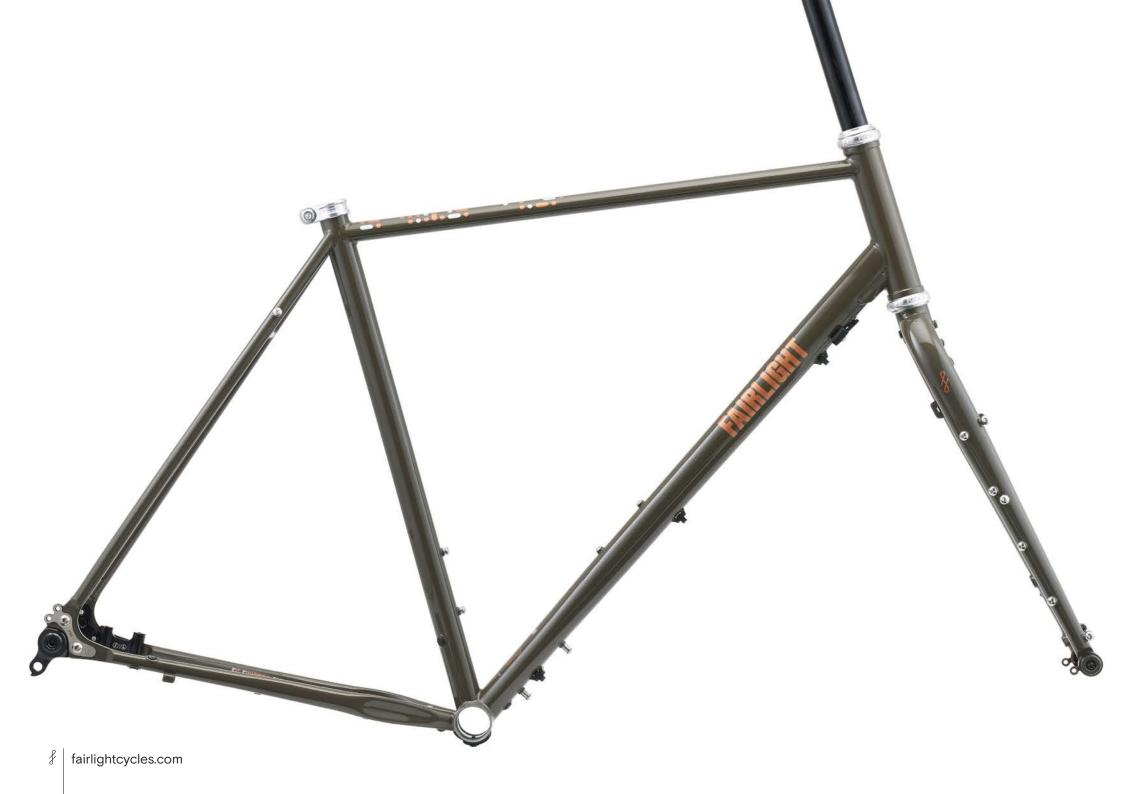

## FARAN 2.5 LOOKBOOK

Update v1.4



## FRAMESET MIDNIGHT BLUE - SIZE 54T































## FRAMESET WINTER BRACKEN - SIZE 56T



























## FRAMESET MOSS - SIZE 56T

























## FULL BUILD EXAMPLE

SHIMANO GRX800 1X, INGRID CRANKS, HOPE-SON DYNAMO ON 650B ENVERIMS, GREEN KING HEAD SET & SALSA CLAMP, SIM WORKS FENDERS & BENTO RACK, THOMSON TI POST, TUNE STEM, BENTLEY TI SPACER, BROOKS SADDLE, SILCA FRAME PUMP, GRAVEL KING SLICK 48MM TYRES, FULL SON LIGHTING SIZE 54T



















































































































## FULL BUILD EXAMPLE 4

SHIMANO GRX800 2X, HOPE-SON DYNAMO 650B WHEELS, GRAVEL KING SLICK 48MM, SILVER HOPE HEADSET, WIZARD WORKS BAGS































SHIMANO GRX600 2X, HOPE-SON DYNAMO 650B WHEELS, FULL LIGHTING, CONTI RACE KING 2.2, SILVER KING HEADSET.

SIZE 54T