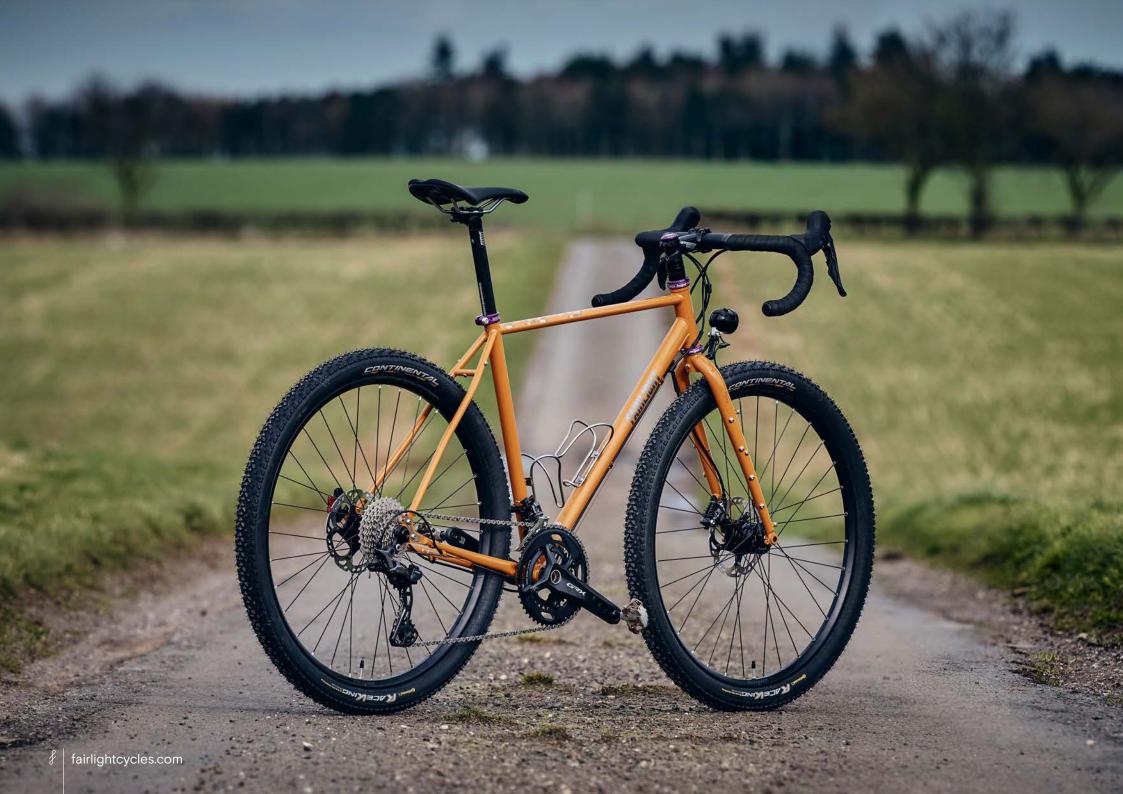

## FULL BUILD EXAMPLE 4

SHIMANO GRX800 2X, HOPE-SON DYNAMO 650B WHEELS, GRAVEL KING SLICK 48MM, SILVER HOPE HEADSET, WIZARD WORKS BAGS

SHIMANO GRX600 2X, HOPE-SON DYNAMO 650B WHEELS, FULL LIGHTING, CONTI RACE KING 2.2, SILVER KING HEADSET.

SIZE 54T