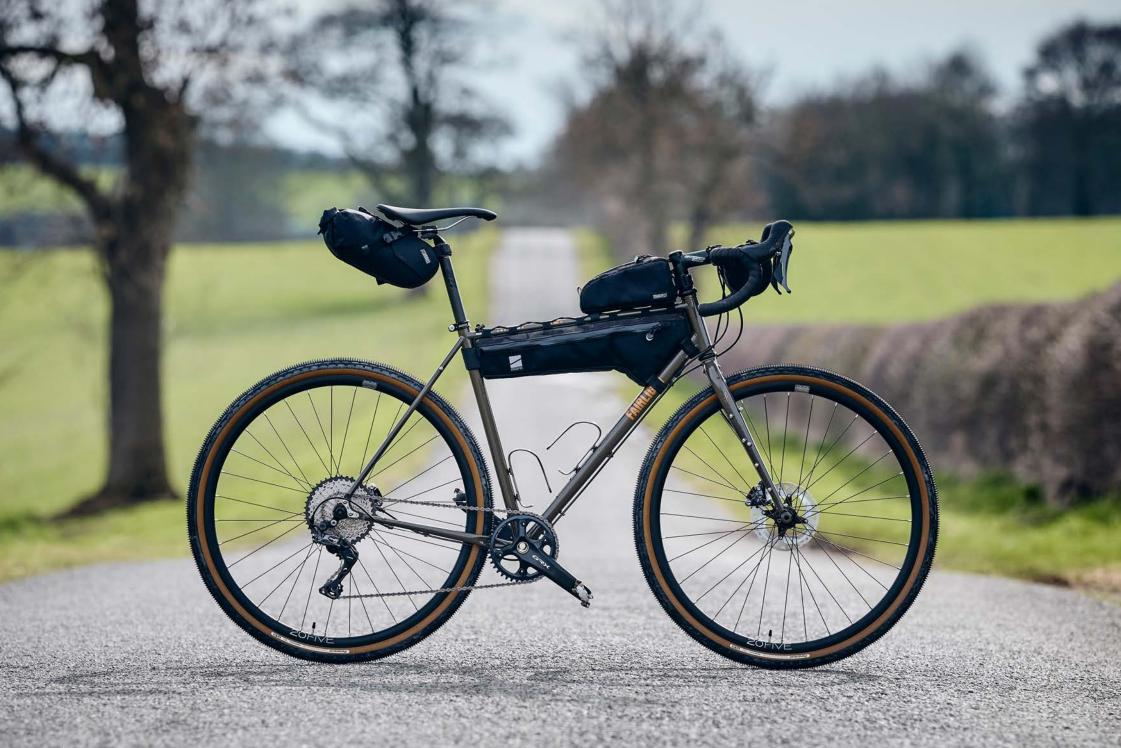

## FULL BUILD EXAMPLE 4

SHIMANO GRX800 2X, HOPE-SON DYNAMO 650B WHEELS, GRAVEL KING SLICK 48MM, SILVER HOPE HEADSET, WIZARD WORKS BAGS

SHIMANO GRX600 2X, HOPE-SON DYNAMO 650B WHEELS, FULL LIGHTING, CONTI RACE KING 2.2, SILVER KING HEADSET.

SIZE 54T