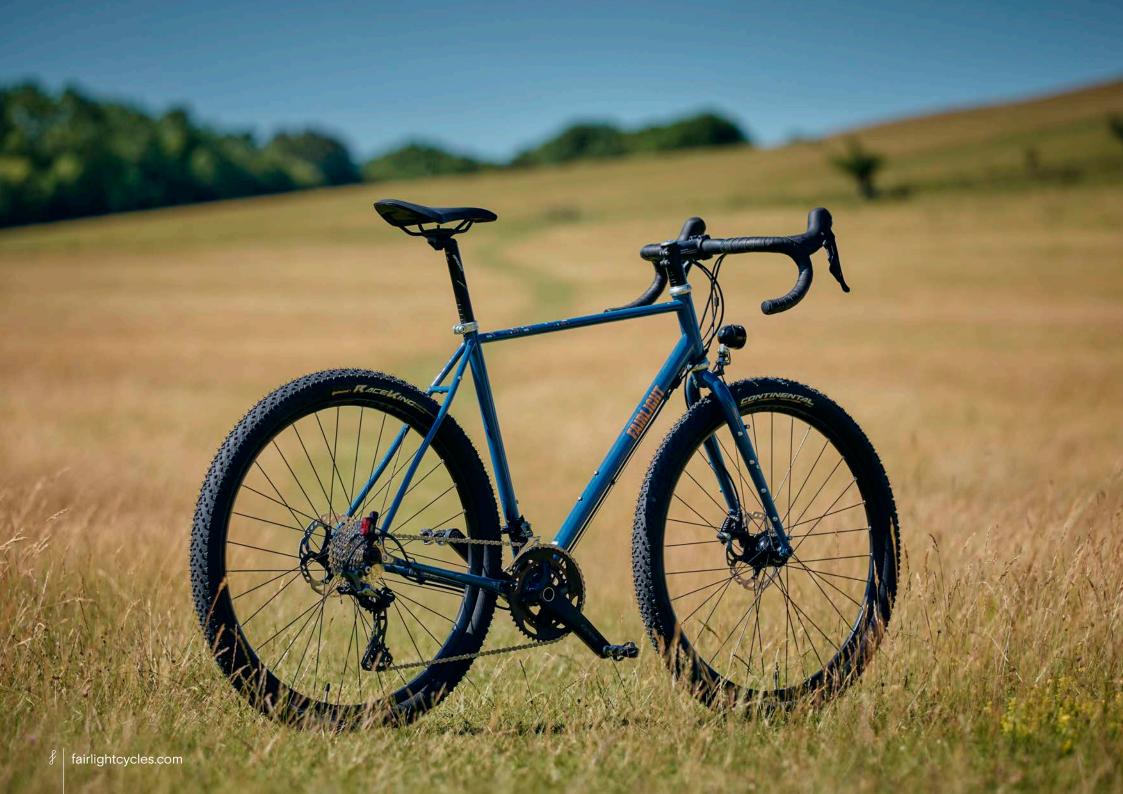

INTER BRACKEN - SIZE 56T



























## FRAMESET MOSS - SIZE 56T

























## FULL BUILD EXAMPLE

SHIMANO GRX800 1X, INGRID CRANKS, HOPE-SON DYNAMO ON 650B ENVERIMS, GREEN KING HEAD SET & SALSA CLAMP, SIM WORKS FENDERS & BENTO RACK, THOMSON TI POST, TUNE STEM, BENTLEY TI SPACER, BROOKS SADDLE, SILCA FRAME PUMP, GRAVEL KING SLICK 48MM TYRES, FULL SON LIGHTING SIZE 54T



















































































































## FULL BUILD EXAMPLE 4

SHIMANO GRX800 2X, HOPE-SON DYNAMO 650B WHEELS, GRAVEL KING SLICK 48MM, SILVER HOPE HEADSET, WIZARD WORKS BAGS































SHIMANO GRX600 2X, HOPE-SON DYNAMO 650B WHEELS, FULL LIGHTING, CONTI RACE KING 2.2, SILVER KING HEADSET.

SIZE 54T



































































































##