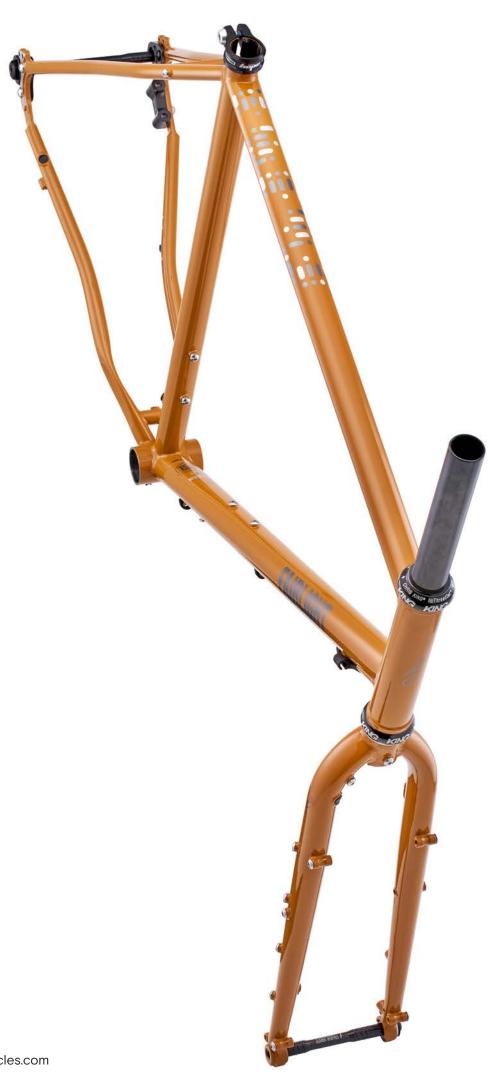

## FARAN 2.5 LOOKBOOK

Update v1.4



## FRAMESET MIDNIGHT BLUE - SIZE 54T































## FRAMESET WINTER BRACKEN - SIZE 56T



























## FRAMESET MOSS - SIZE 56T

























## FULL BUILD EXAMPLE

SHIMANO GRX800 1X, INGRID CRANKS, HOPE-SON DYNAMO ON 650B ENVERIMS, GREEN KING HEAD SET & SALSA CLAMP, SIM WORKS FENDERS & BENTO RACK, THOMSON TI POST, TUNE STEM, BENTLEY TI SPACER, BROOKS SADDLE, SILCA FRAME PUMP, GRAVEL KING SLICK 48MM TYRES, FULL SON LIGHTING SIZE 54T



















































































































## FULL BUILD EXAMPLE 4

SHIMANO GRX800 2X, HOPE-SON DYNAMO 650B WHEELS, GRAVEL KING SLICK 48MM, SILVER HOPE HEADSET, WIZARD WORKS BAGS































SHIMANO GRX600 2X, HOPE-SON DYNAMO 650B WHEELS, FULL LIGHTING, CONTI RACE KING 2.2, SILVER KING HEADSET.

SIZE 54T