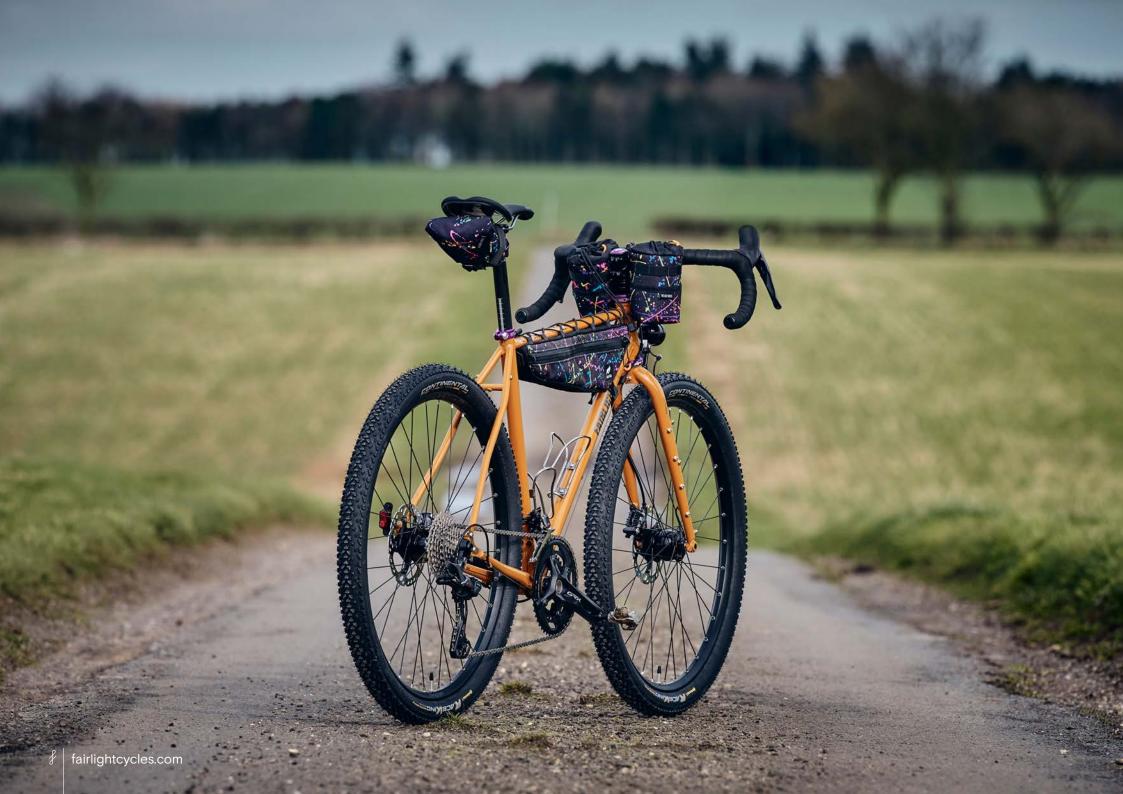

## FULL BUILD EXAMPLE

SHIMANO GRX800 1X, INGRID CRANKS, HOPE-SON DYNAMO ON 650B ENVERIMS, GREEN KING HEAD SET & SALSA CLAMP, SIM WORKS FENDERS & BENTO RACK, THOMSON TI POST, TUNE STEM, BENTLEY TI SPACER, BROOKS SADDLE, SILCA FRAME PUMP, GRAVEL KING SLICK 48MM TYRES, FULL SON LIGHTING SIZE 54T