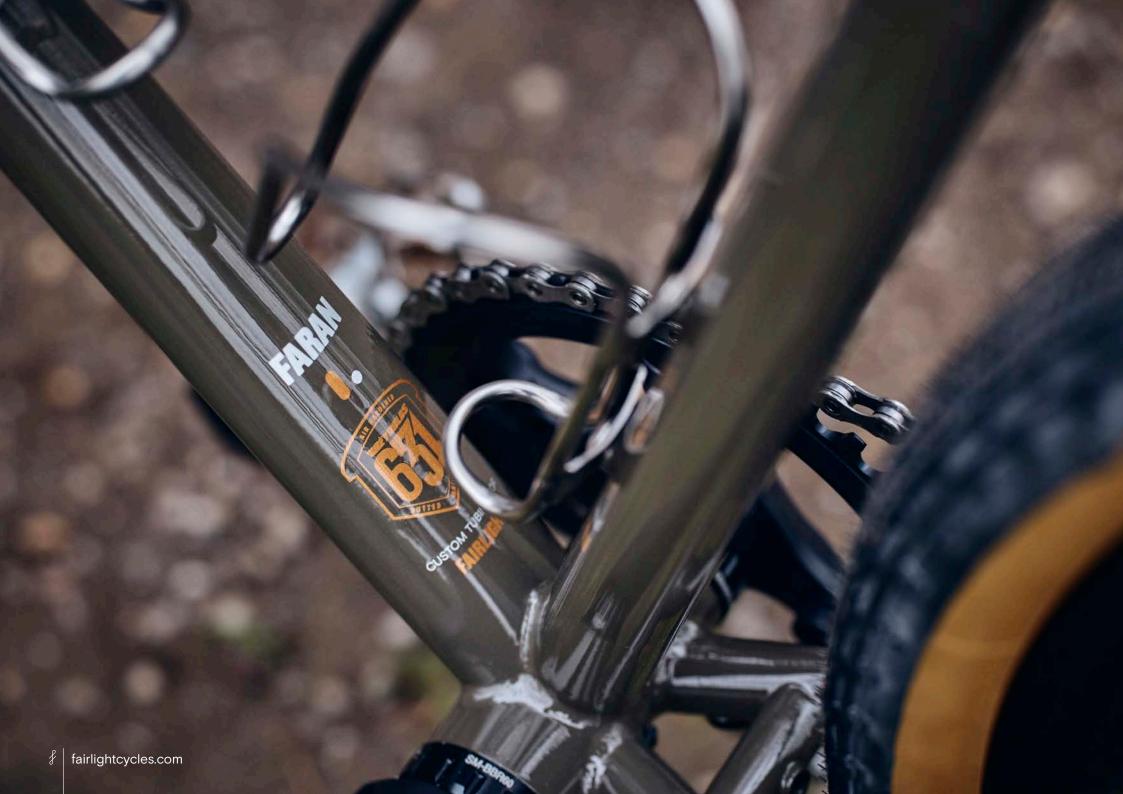

## FRAMESET MOSS - SIZE 56T

























## FULL BUILD EXAMPLE

SHIMANO GRX800 1X, INGRID CRANKS, HOPE-SON DYNAMO ON 650B ENVERIMS, GREEN KING HEAD SET & SALSA CLAMP, SIM WORKS FENDERS & BENTO RACK, THOMSON TI POST, TUNE STEM, BENTLEY TI SPACER, BROOKS SADDLE, SILCA FRAME PUMP, GRAVEL KING SLICK 48MM TYRES, FULL SON LIGHTING SIZE 54T



















































































































## FULL BUILD EXAMPLE 4

SHIMANO GRX800 2X, HOPE-SON DYNAMO 650B WHEELS, GRAVEL KING SLICK 48MM, SILVER HOPE HEADSET, WIZARD WORKS BAGS































SHIMANO GRX600 2X, HOPE-SON DYNAMO 650B WHEELS, FULL LIGHTING, CONTI RACE KING 2.2, SILVER KING HEADSET.

SIZE 54T



































































































##