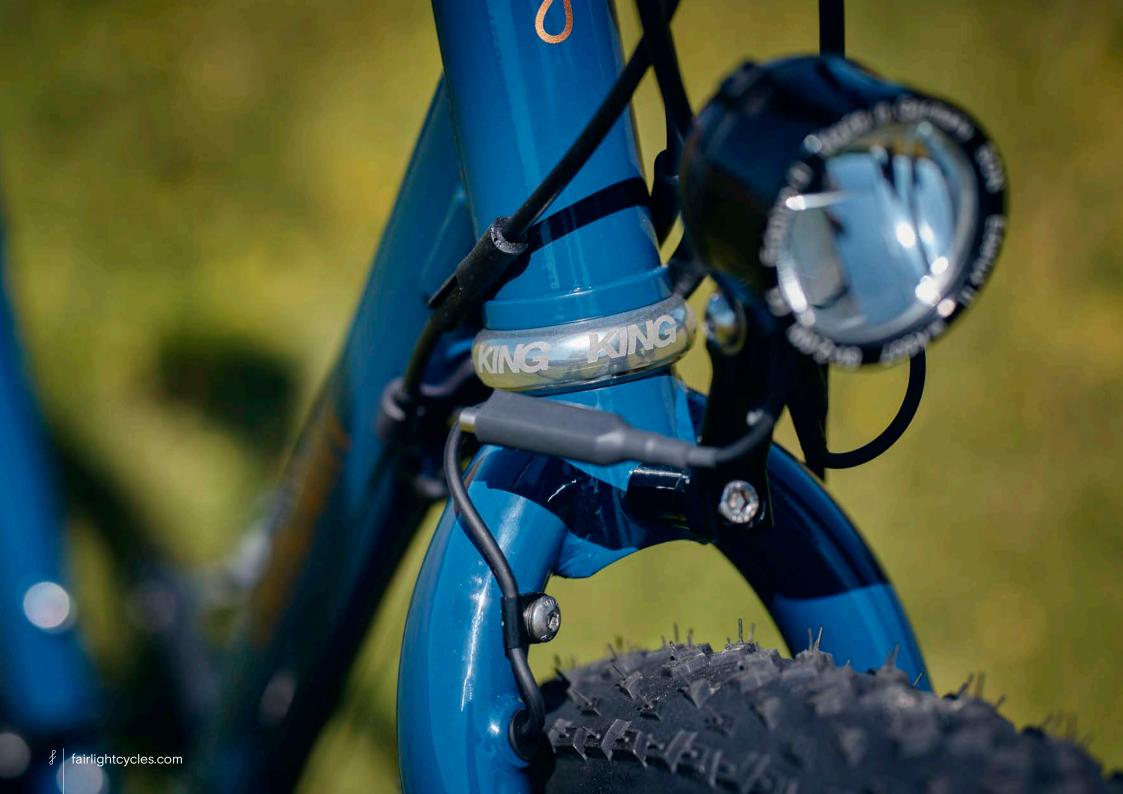

## FULL BUILD EXAMPLE 4

SHIMANO GRX800 2X, HOPE-SON DYNAMO 650B WHEELS, GRAVEL KING SLICK 48MM, SILVER HOPE HEADSET, WIZARD WORKS BAGS

SHIMANO GRX600 2X, HOPE-SON DYNAMO 650B WHEELS, FULL LIGHTING, CONTI RACE KING 2.2, SILVER KING HEADSET.