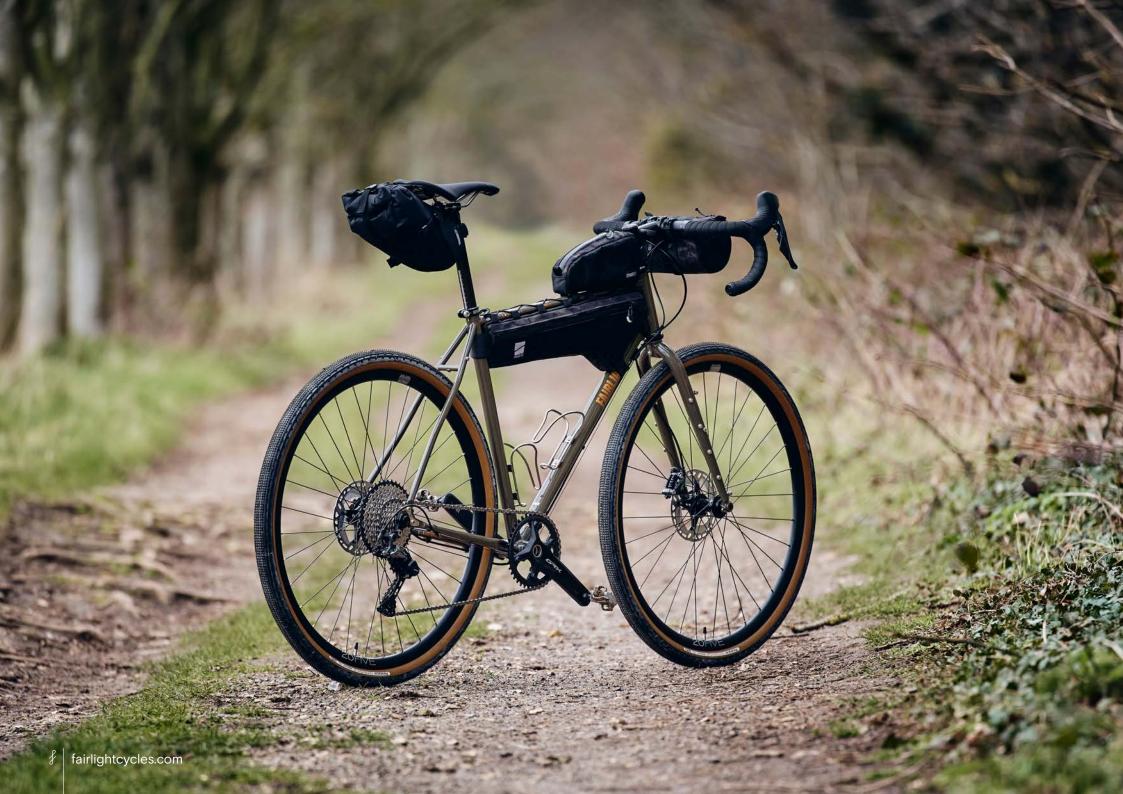

RAMESET MOSS - SIZE 56T

























## FULL BUILD EXAMPLE

SHIMANO GRX800 1X, INGRID CRANKS, HOPE-SON DYNAMO ON 650B ENVERIMS, GREEN KING HEAD SET & SALSA CLAMP, SIM WORKS FENDERS & BENTO RACK, THOMSON TI POST, TUNE STEM, BENTLEY TI SPACER, BROOKS SADDLE, SILCA FRAME PUMP, GRAVEL KING SLICK 48MM TYRES, FULL SON LIGHTING SIZE 54T



















































































































## FULL BUILD EXAMPLE 4

SHIMANO GRX800 2X, HOPE-SON DYNAMO 650B WHEELS, GRAVEL KING SLICK 48MM, SILVER HOPE HEADSET, WIZARD WORKS BAGS































SHIMANO GRX600 2X, HOPE-SON DYNAMO 650B WHEELS, FULL LIGHTING, CONTI RACE KING 2.2, SILVER KING HEADSET.

SIZE 54T



































































































##