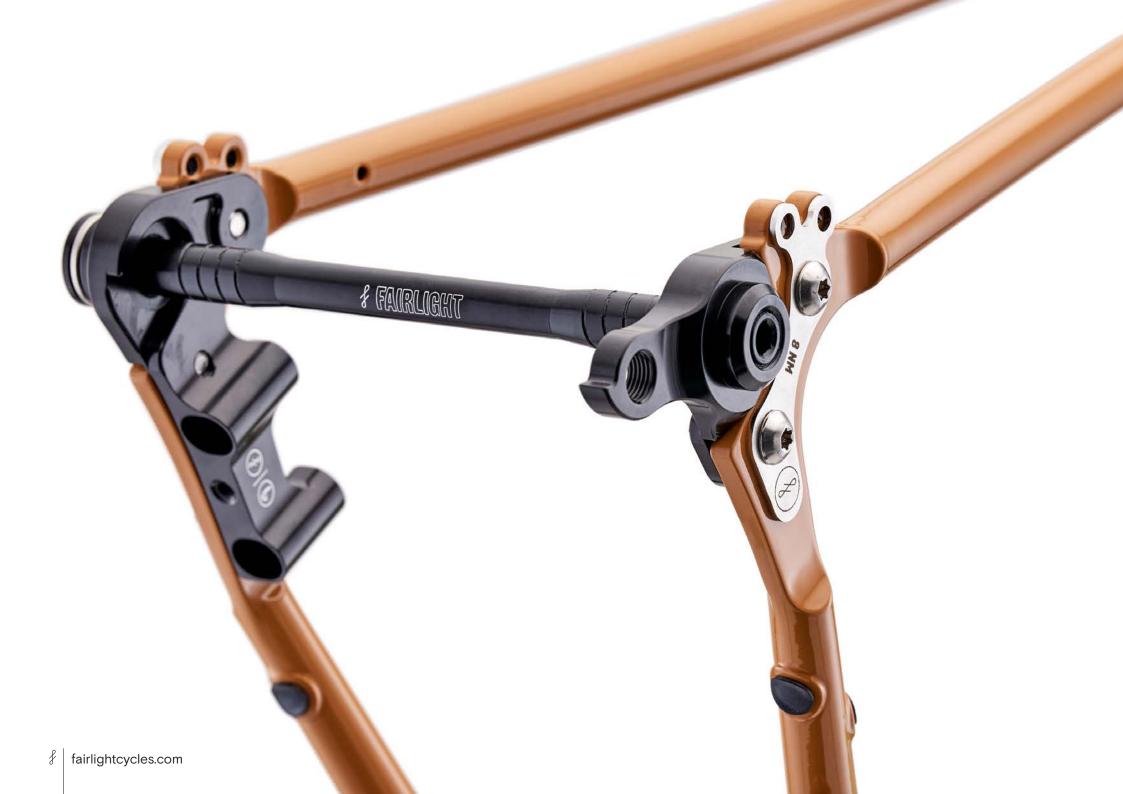

## FARAN 2.5 LOOKBOOK

Update v1.4



## FRAMESET MIDNIGHT BLUE - SIZE 54T































## FRAMESET WINTER BRACKEN - SIZE 56T



























## FRAMESET MOSS - SIZE 56T

























## FULL BUILD EXAMPLE

SHIMANO GRX800 1X, INGRID CRANKS, HOPE-SON DYNAMO ON 650B ENVERIMS, GREEN KING HEAD SET & SALSA CLAMP, SIM WORKS FENDERS & BENTO RACK, THOMSON TI POST, TUNE STEM, BENTLEY TI SPACER, BROOKS SADDLE, SILCA FRAME PUMP, GRAVEL KING SLICK 48MM TYRES, FULL SON LIGHTING SIZE 54T



















































































































## FULL BUILD EXAMPLE 4

SHIMANO GRX800 2X, HOPE-SON DYNAMO 650B WHEELS, GRAVEL KING SLICK 48MM, SILVER HOPE HEADSET, WIZARD WORKS BAGS































SHIMANO GRX600 2X, HOPE-SON DYNAMO 650B WHEELS, FULL LIGHTING, CONTI RACE KING 2.2, SILVER KING HEADSET.

SIZE 54T