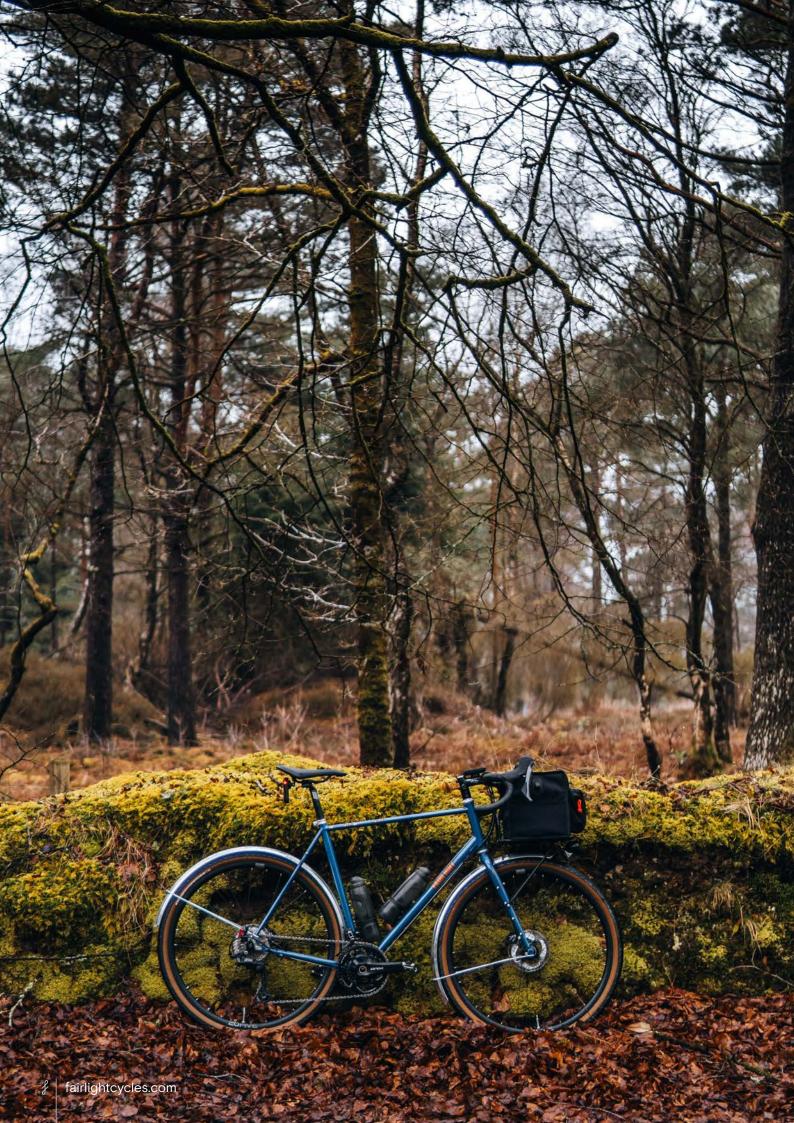

## FULL BUILD EXAMPLE 4

SHIMANO GRX800 2X, HOPE-SON DYNAMO 650B WHEELS, GRAVEL KING SLICK 48MM, SILVER HOPE HEADSET, WIZARD WORKS BAGS

SHIMANO GRX600 2X, HOPE-SON DYNAMO 650B WHEELS, FULL LIGHTING, CONTI RACE KING 2.2, SILVER KING HEADSET.

SIZE 54T