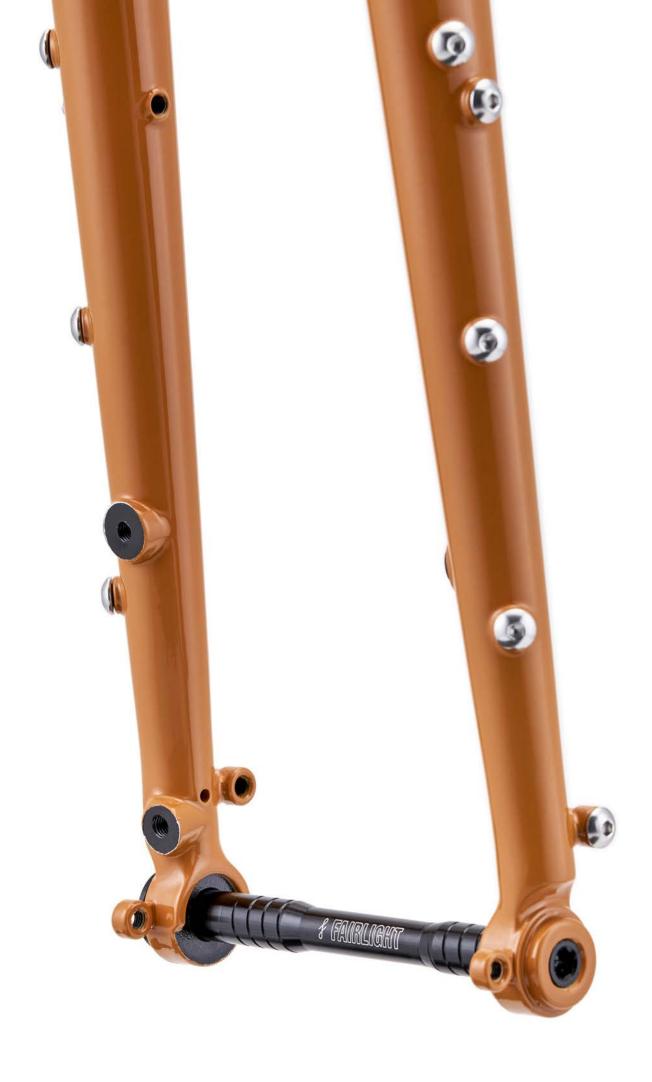

## FULL BUILD EXAMPLE

SHIMANO GRX800 1X, INGRID CRANKS, HOPE-SON DYNAMO ON 650B ENVERIMS, GREEN KING HEAD SET & SALSA CLAMP, SIM WORKS FENDERS & BENTO RACK, THOMSON TI POST, TUNE STEM, BENTLEY TI SPACER, BROOKS SADDLE, SILCA FRAME PUMP, GRAVEL KING SLICK 48MM TYRES, FULL SON LIGHTING SIZE 54T