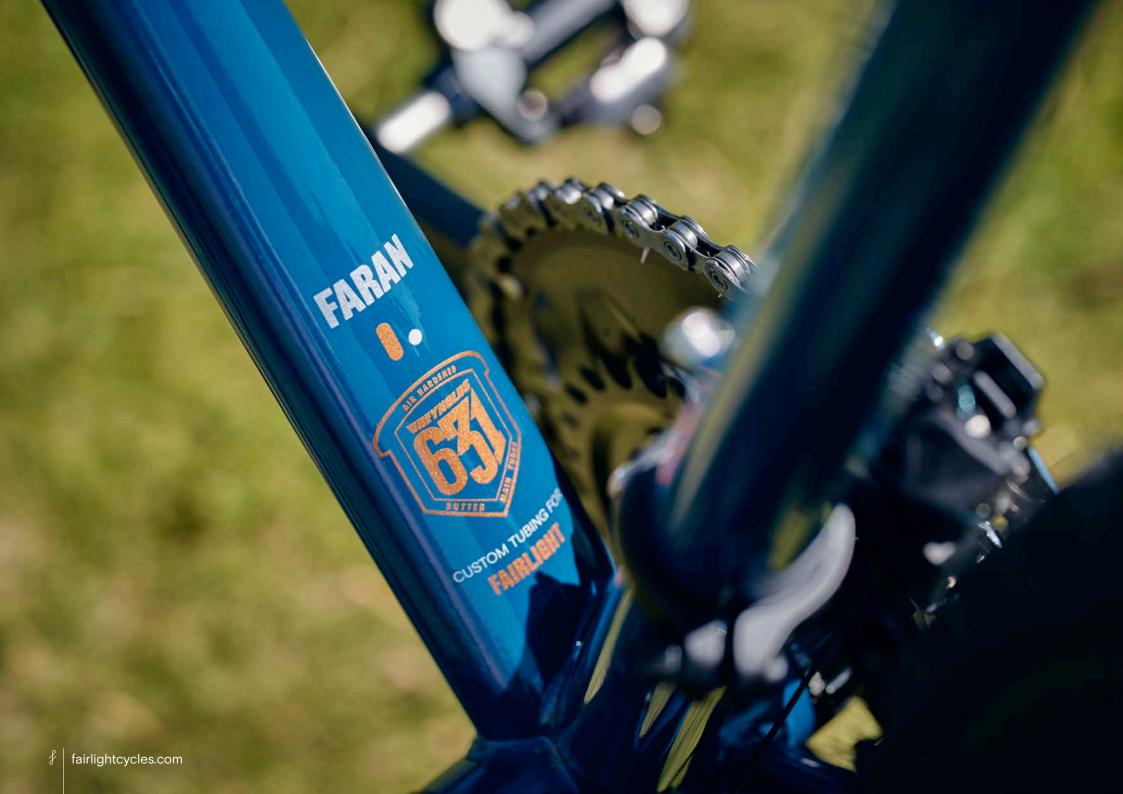

BRACKEN - SIZE 56T



























## FRAMESET MOSS - SIZE 56T

























## FULL BUILD EXAMPLE

SHIMANO GRX800 1X, INGRID CRANKS, HOPE-SON DYNAMO ON 650B ENVERIMS, GREEN KING HEAD SET & SALSA CLAMP, SIM WORKS FENDERS & BENTO RACK, THOMSON TI POST, TUNE STEM, BENTLEY TI SPACER, BROOKS SADDLE, SILCA FRAME PUMP, GRAVEL KING SLICK 48MM TYRES, FULL SON LIGHTING SIZE 54T



















































































































## FULL BUILD EXAMPLE 4

SHIMANO GRX800 2X, HOPE-SON DYNAMO 650B WHEELS, GRAVEL KING SLICK 48MM, SILVER HOPE HEADSET, WIZARD WORKS BAGS































SHIMANO GRX600 2X, HOPE-SON DYNAMO 650B WHEELS, FULL LIGHTING, CONTI RACE KING 2.2, SILVER KING HEADSET.

SIZE 54T



































































































##