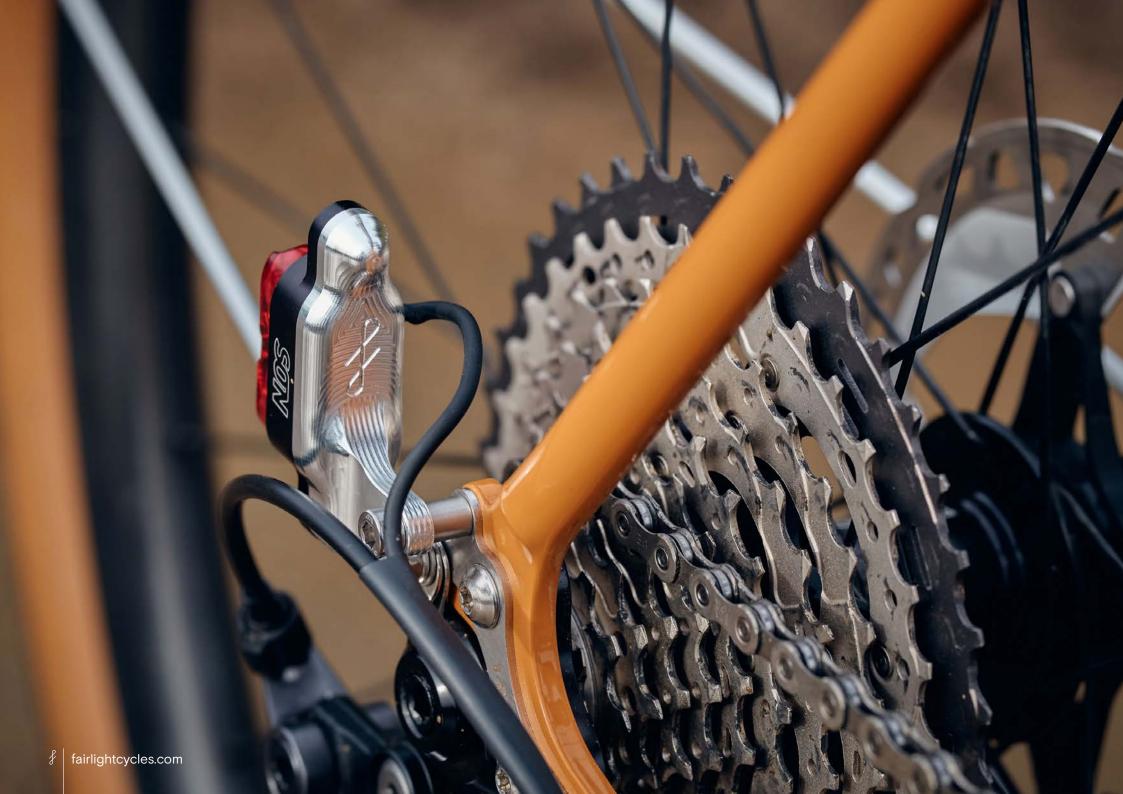

## FULL BUILD EXAMPLE

SHIMANO GRX800 1X, INGRID CRANKS, HOPE-SON DYNAMO ON 650B ENVERIMS, GREEN KING HEAD SET & SALSA CLAMP, SIM WORKS FENDERS & BENTO RACK, THOMSON TI POST, TUNE STEM, BENTLEY TI SPACER, BROOKS SADDLE, SILCA FRAME PUMP, GRAVEL KING SLICK 48MM TYRES, FULL SON LIGHTING SIZE 54T

## FULL BUILD EXAMPLE 4

SHIMANO GRX800 2X, HOPE-SON DYNAMO 650B WHEELS, GRAVEL KING SLICK 48MM, SILVER HOPE HEADSET, WIZARD WORKS BAGS

SHIMANO GRX600 2X, HOPE-SON DYNAMO 650B WHEELS, FULL LIGHTING, CONTI RACE KING 2.2, SILVER KING HEADSET.