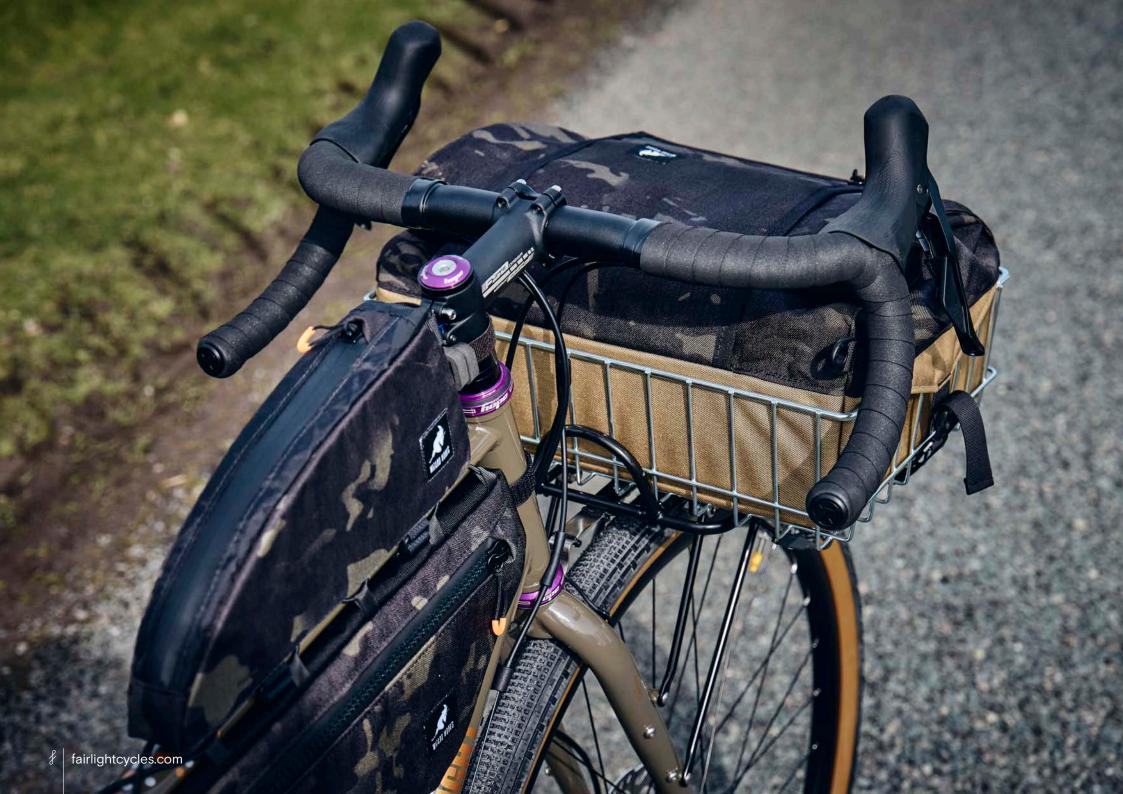

## FULL BUILD EXAMPLE 4

SHIMANO GRX800 2X, HOPE-SON DYNAMO 650B WHEELS, GRAVEL KING SLICK 48MM, SILVER HOPE HEADSET, WIZARD WORKS BAGS

SHIMANO GRX600 2X, HOPE-SON DYNAMO 650B WHEELS, FULL LIGHTING, CONTI RACE KING 2.2, SILVER KING HEADSET.