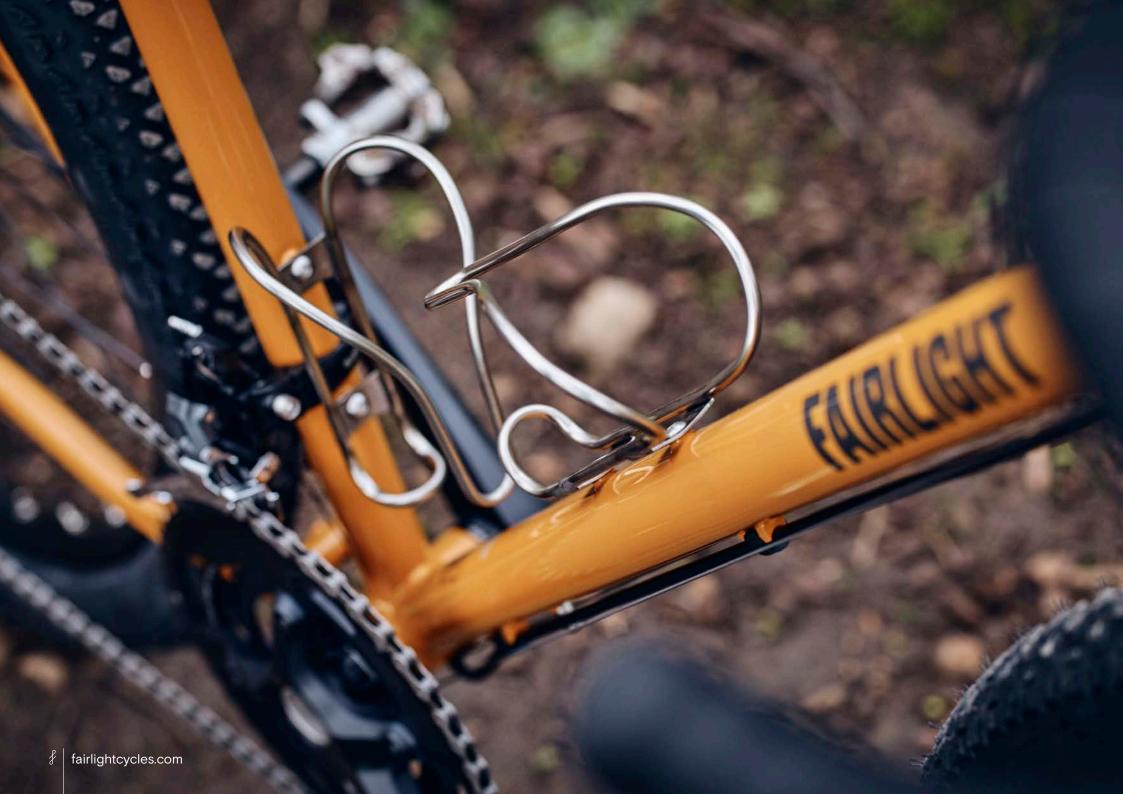

## FULL BUILD EXAMPLE

SHIMANO GRX800 1X, INGRID CRANKS, HOPE-SON DYNAMO ON 650B ENVERIMS, GREEN KING HEAD SET & SALSA CLAMP, SIM WORKS FENDERS & BENTO RACK, THOMSON TI POST, TUNE STEM, BENTLEY TI SPACER, BROOKS SADDLE, SILCA FRAME PUMP, GRAVEL KING SLICK 48MM TYRES, FULL SON LIGHTING SIZE 54T