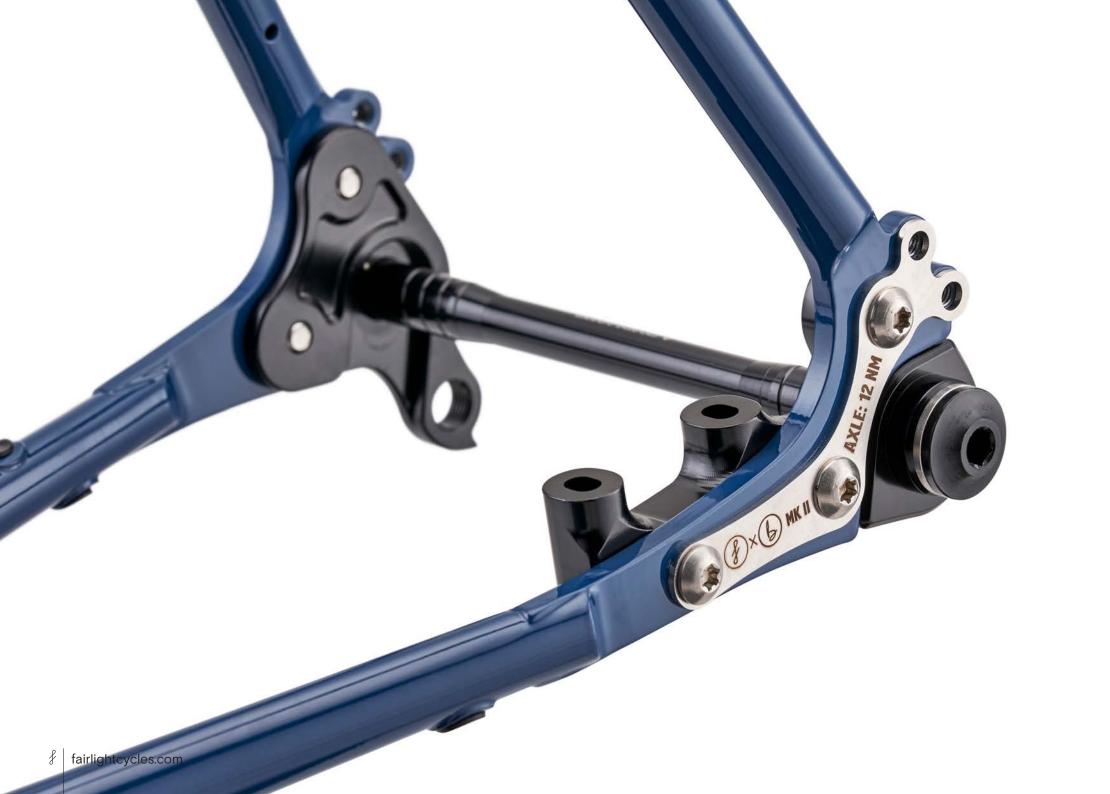

## FULL BUILD EXAMPLE

SHIMANO GRX800 1X, INGRID CRANKS, HOPE-SON DYNAMO ON 650B ENVERIMS, GREEN KING HEAD SET & SALSA CLAMP, SIM WORKS FENDERS & BENTO RACK, THOMSON TI POST, TUNE STEM, BENTLEY TI SPACER, BROOKS SADDLE, SILCA FRAME PUMP, GRAVEL KING SLICK 48MM TYRES, FULL SON LIGHTING SIZE 54T