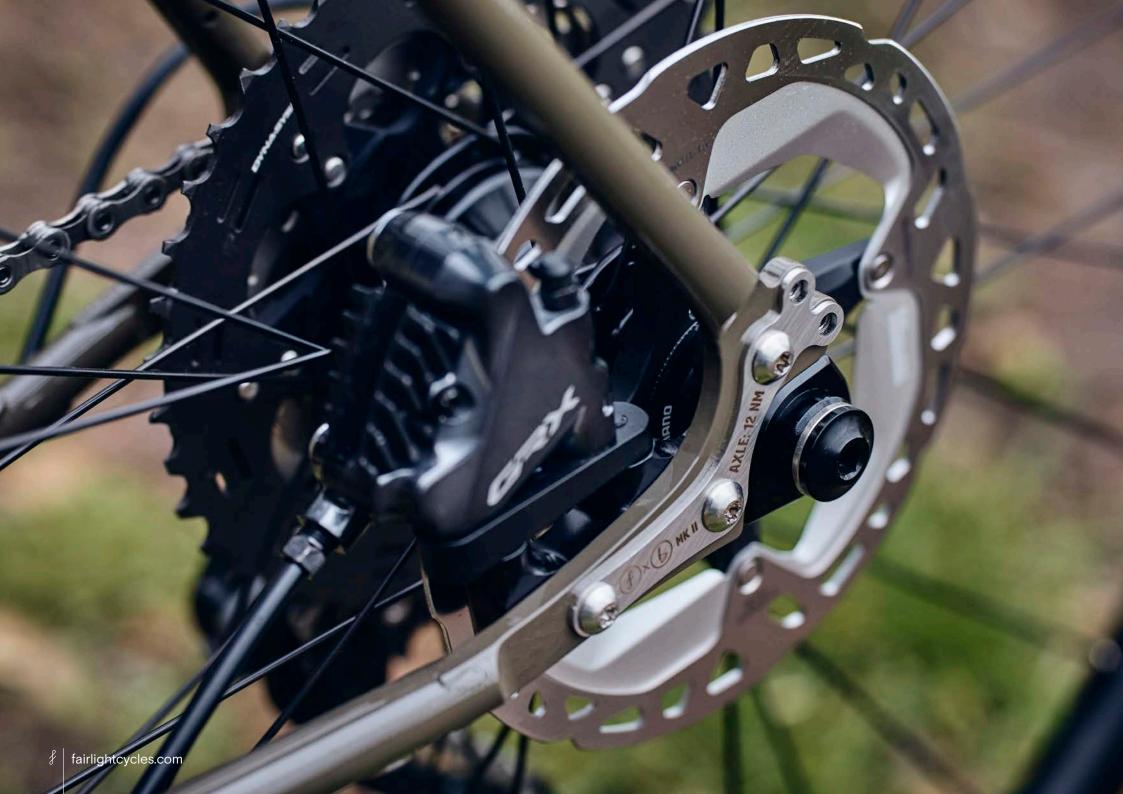

## FRAMESET MOSS - SIZE 56T

























## FULL BUILD EXAMPLE

SHIMANO GRX800 1X, INGRID CRANKS, HOPE-SON DYNAMO ON 650B ENVERIMS, GREEN KING HEAD SET & SALSA CLAMP, SIM WORKS FENDERS & BENTO RACK, THOMSON TI POST, TUNE STEM, BENTLEY TI SPACER, BROOKS SADDLE, SILCA FRAME PUMP, GRAVEL KING SLICK 48MM TYRES, FULL SON LIGHTING SIZE 54T



















































































































## FULL BUILD EXAMPLE 4

SHIMANO GRX800 2X, HOPE-SON DYNAMO 650B WHEELS, GRAVEL KING SLICK 48MM, SILVER HOPE HEADSET, WIZARD WORKS BAGS































SHIMANO GRX600 2X, HOPE-SON DYNAMO 650B WHEELS, FULL LIGHTING, CONTI RACE KING 2.2, SILVER KING HEADSET.

SIZE 54T



































































































##