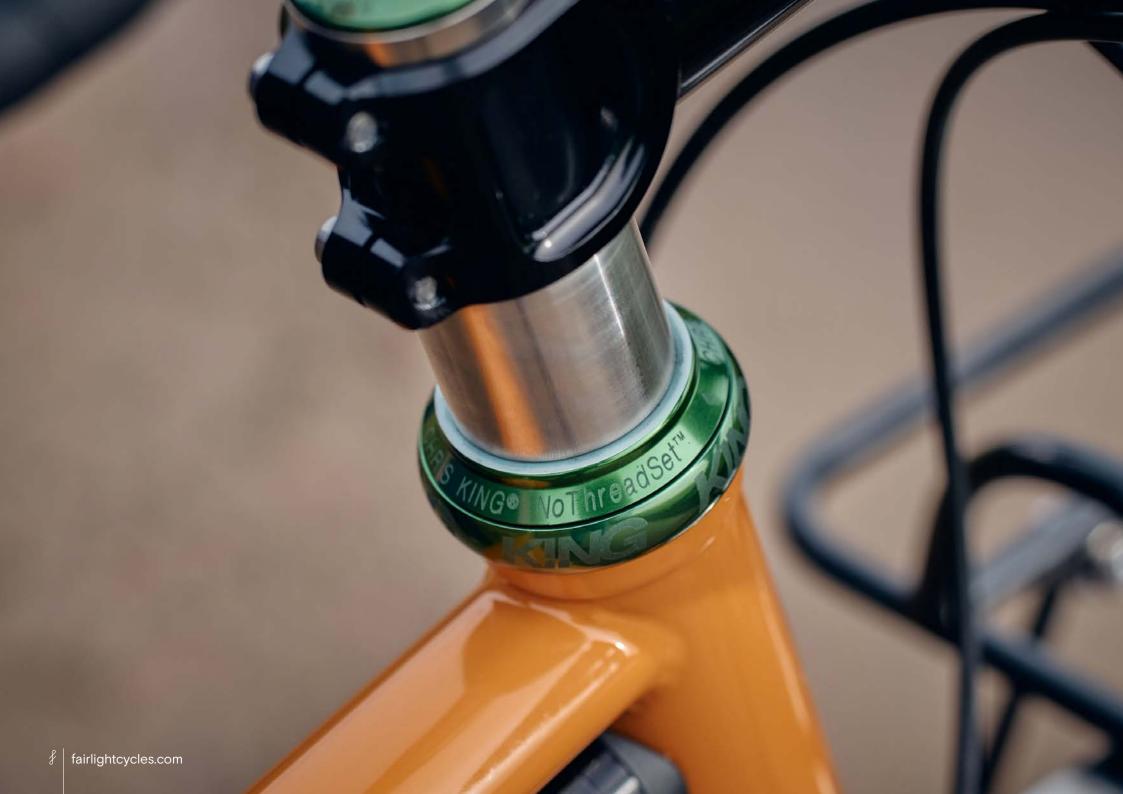

## FULL BUILD EXAMPLE

SHIMANO GRX800 1X, INGRID CRANKS, HOPE-SON DYNAMO ON 650B ENVERIMS, GREEN KING HEAD SET & SALSA CLAMP, SIM WORKS FENDERS & BENTO RACK, THOMSON TI POST, TUNE STEM, BENTLEY TI SPACER, BROOKS SADDLE, SILCA FRAME PUMP, GRAVEL KING SLICK 48MM TYRES, FULL SON LIGHTING SIZE 54T