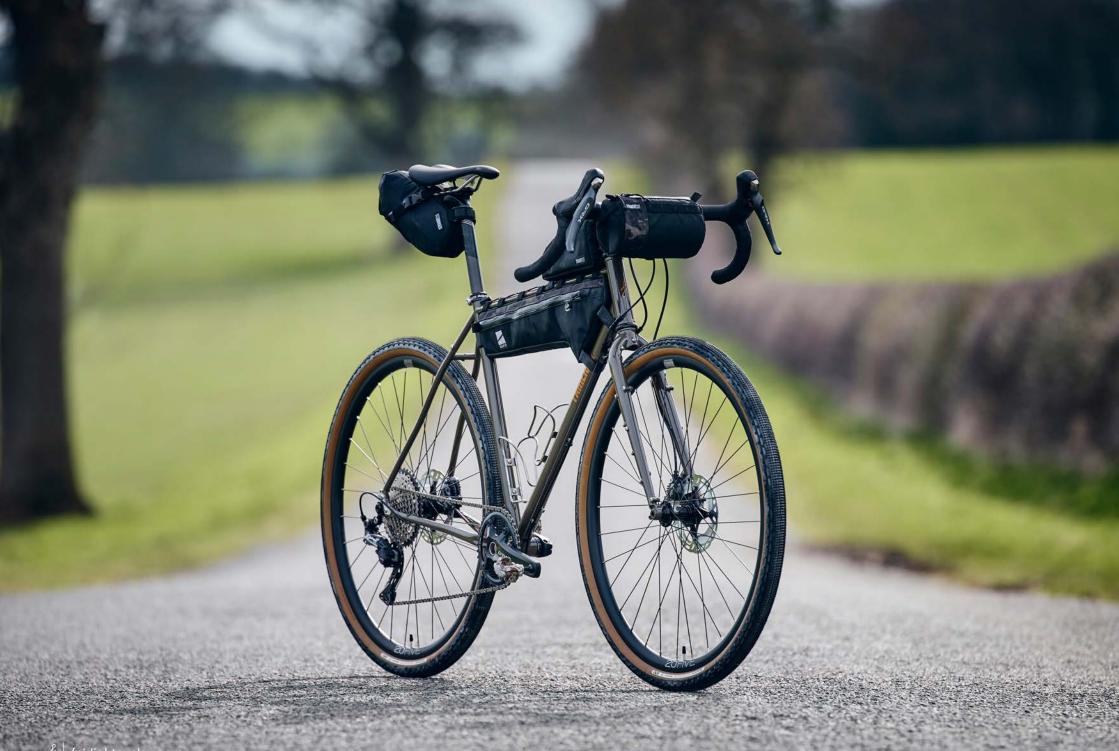

## FULL BUILD EXAMPLE 4

SHIMANO GRX800 2X, HOPE-SON DYNAMO 650B WHEELS, GRAVEL KING SLICK 48MM, SILVER HOPE HEADSET, WIZARD WORKS BAGS

SHIMANO GRX600 2X, HOPE-SON DYNAMO 650B WHEELS, FULL LIGHTING, CONTI RACE KING 2.2, SILVER KING HEADSET.

SIZE 54T