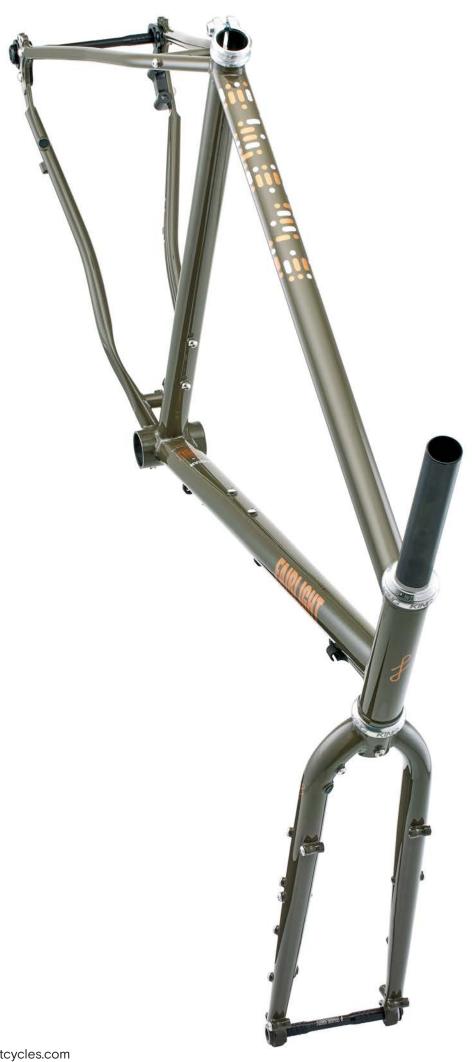

## FARAN 2.5 LOOKBOOK

Update v1.4



## FRAMESET MIDNIGHT BLUE - SIZE 54T































## FRAMESET WINTER BRACKEN - SIZE 56T



























## FRAMESET MOSS - SIZE 56T

























## FULL BUILD EXAMPLE

SHIMANO GRX800 1X, INGRID CRANKS, HOPE-SON DYNAMO ON 650B ENVERIMS, GREEN KING HEAD SET & SALSA CLAMP, SIM WORKS FENDERS & BENTO RACK, THOMSON TI POST, TUNE STEM, BENTLEY TI SPACER, BROOKS SADDLE, SILCA FRAME PUMP, GRAVEL KING SLICK 48MM TYRES, FULL SON LIGHTING SIZE 54T



















































































































## FULL BUILD EXAMPLE 4

SHIMANO GRX800 2X, HOPE-SON DYNAMO 650B WHEELS, GRAVEL KING SLICK 48MM, SILVER HOPE HEADSET, WIZARD WORKS BAGS































SHIMANO GRX600 2X, HOPE-SON DYNAMO 650B WHEELS, FULL LIGHTING, CONTI RACE KING 2.2, SILVER KING HEADSET.

SIZE 54T