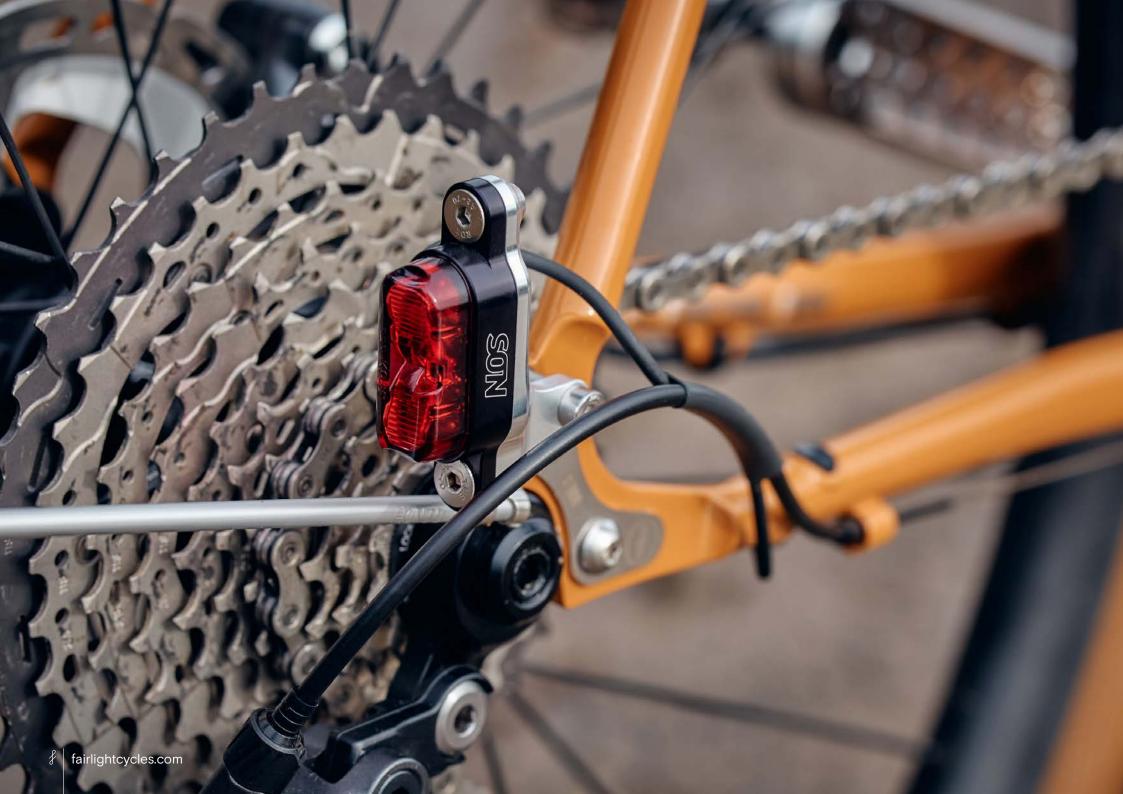

## FULL BUILD EXAMPLE

SHIMANO GRX800 1X, INGRID CRANKS, HOPE-SON DYNAMO ON 650B ENVERIMS, GREEN KING HEAD SET & SALSA CLAMP, SIM WORKS FENDERS & BENTO RACK, THOMSON TI POST, TUNE STEM, BENTLEY TI SPACER, BROOKS SADDLE, SILCA FRAME PUMP, GRAVEL KING SLICK 48MM TYRES, FULL SON LIGHTING SIZE 54T