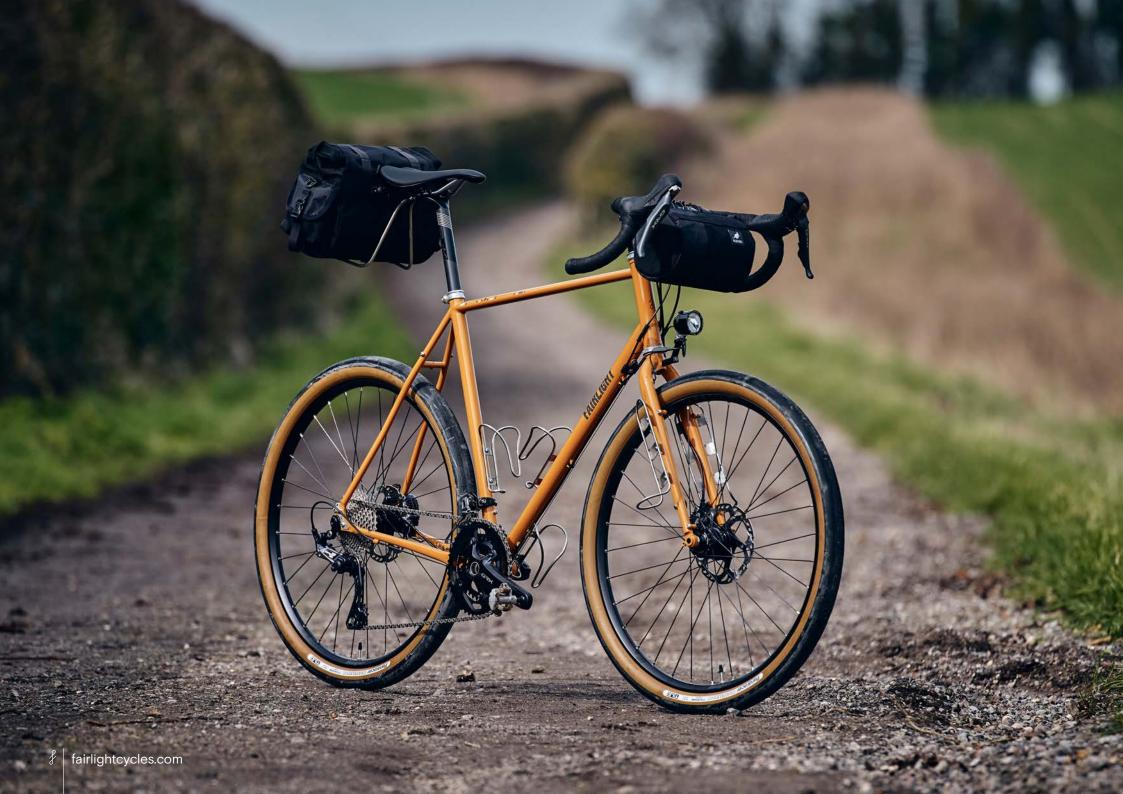

## FULL BUILD EXAMPLE 4

SHIMANO GRX800 2X, HOPE-SON DYNAMO 650B WHEELS, GRAVEL KING SLICK 48MM, SILVER HOPE HEADSET, WIZARD WORKS BAGS

SHIMANO GRX600 2X, HOPE-SON DYNAMO 650B WHEELS, FULL LIGHTING, CONTI RACE KING 2.2, SILVER KING HEADSET.

SIZE 54T