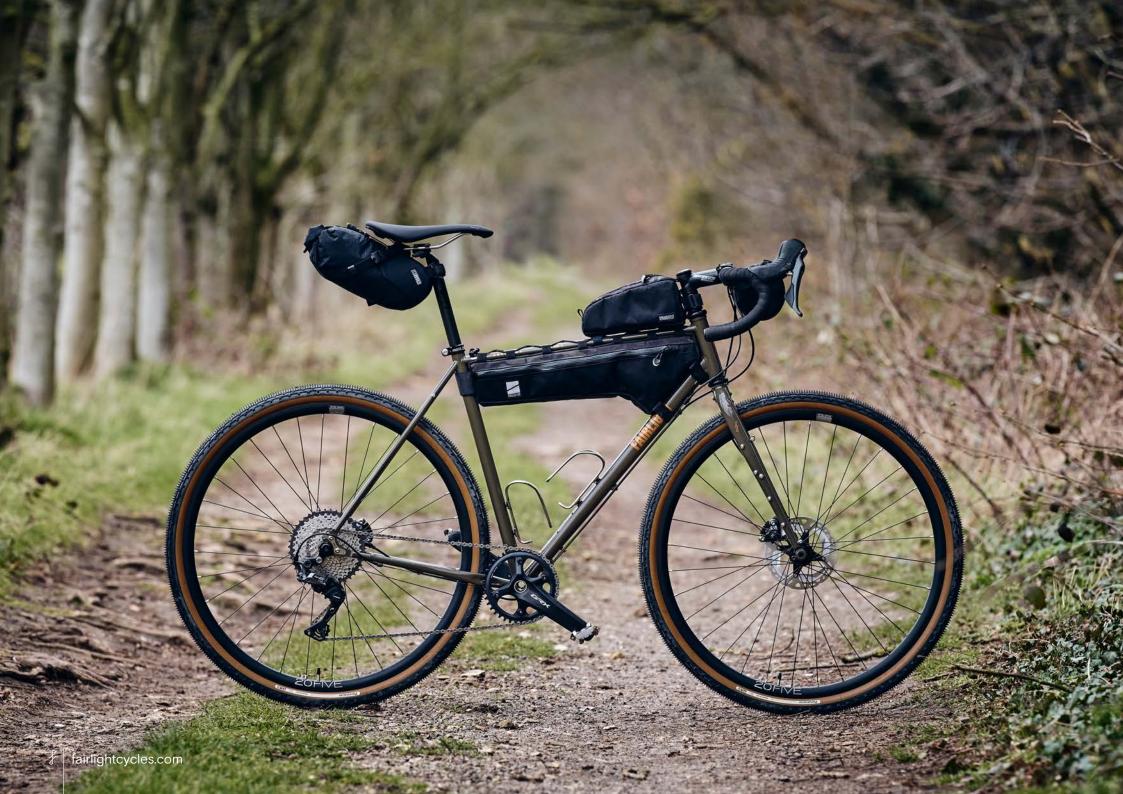

MESET MOSS - SIZE 56T

























## FULL BUILD EXAMPLE

SHIMANO GRX800 1X, INGRID CRANKS, HOPE-SON DYNAMO ON 650B ENVERIMS, GREEN KING HEAD SET & SALSA CLAMP, SIM WORKS FENDERS & BENTO RACK, THOMSON TI POST, TUNE STEM, BENTLEY TI SPACER, BROOKS SADDLE, SILCA FRAME PUMP, GRAVEL KING SLICK 48MM TYRES, FULL SON LIGHTING SIZE 54T



















































































































## FULL BUILD EXAMPLE 4

SHIMANO GRX800 2X, HOPE-SON DYNAMO 650B WHEELS, GRAVEL KING SLICK 48MM, SILVER HOPE HEADSET, WIZARD WORKS BAGS































SHIMANO GRX600 2X, HOPE-SON DYNAMO 650B WHEELS, FULL LIGHTING, CONTI RACE KING 2.2, SILVER KING HEADSET.

SIZE 54T



































































































##