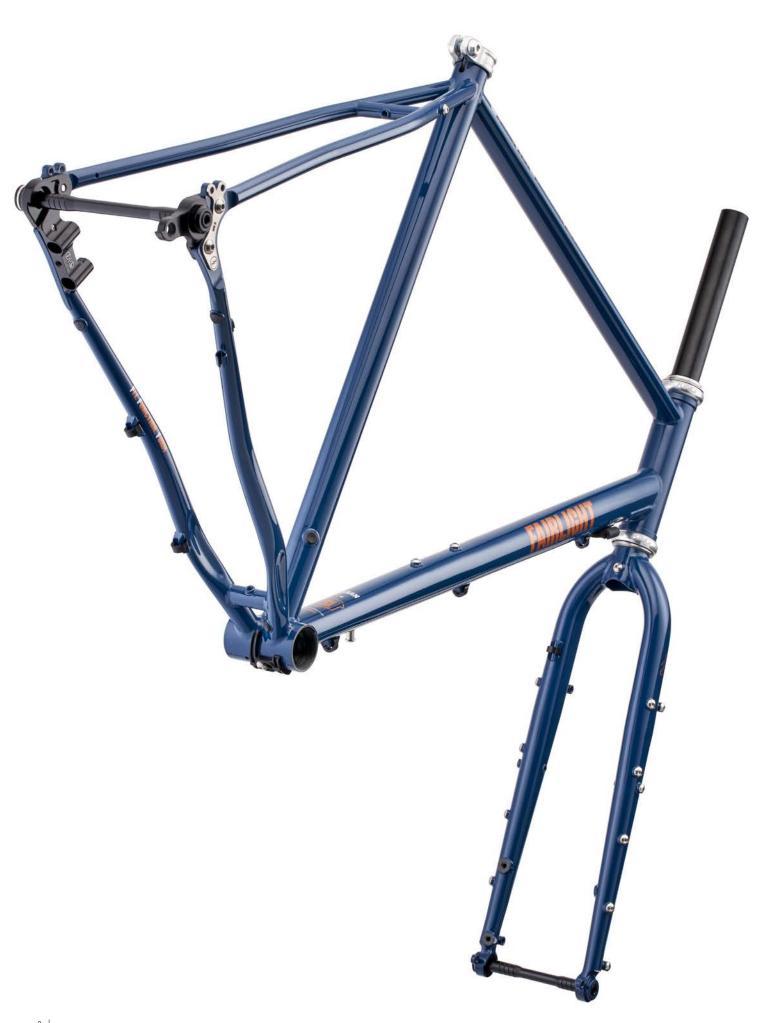

## FARAN 2.5 LOOKBOOK

Update v1.4



## FRAMESET MIDNIGHT BLUE - SIZE 54T































## FRAMESET WINTER BRACKEN - SIZE 56T



























## FRAMESET MOSS - SIZE 56T

























## FULL BUILD EXAMPLE

SHIMANO GRX800 1X, INGRID CRANKS, HOPE-SON DYNAMO ON 650B ENVERIMS, GREEN KING HEAD SET & SALSA CLAMP, SIM WORKS FENDERS & BENTO RACK, THOMSON TI POST, TUNE STEM, BENTLEY TI SPACER, BROOKS SADDLE, SILCA FRAME PUMP, GRAVEL KING SLICK 48MM TYRES, FULL SON LIGHTING SIZE 54T



















































































































## FULL BUILD EXAMPLE 4

SHIMANO GRX800 2X, HOPE-SON DYNAMO 650B WHEELS, GRAVEL KING SLICK 48MM, SILVER HOPE HEADSET, WIZARD WORKS BAGS































SHIMANO GRX600 2X, HOPE-SON DYNAMO 650B WHEELS, FULL LIGHTING, CONTI RACE K