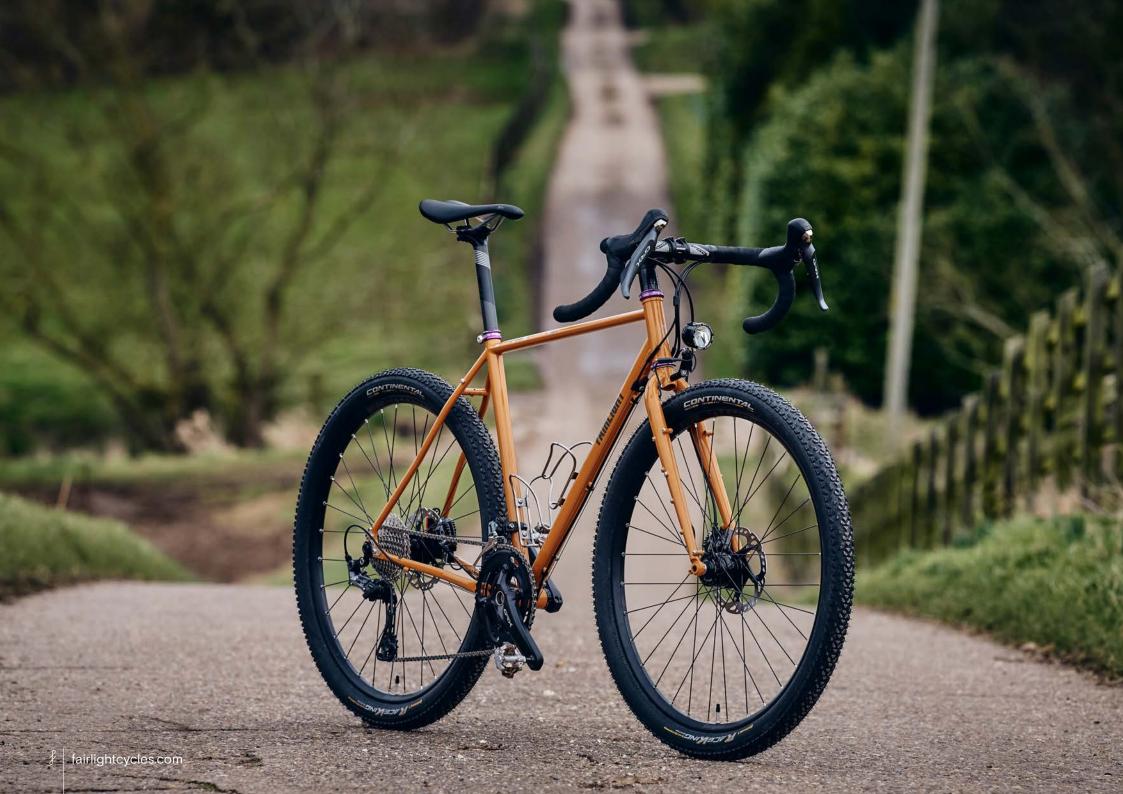

## FULL BUILD EXAMPLE 4

SHIMANO GRX800 2X, HOPE-SON DYNAMO 650B WHEELS, GRAVEL KING SLICK 48MM, SILVER HOPE HEADSET, WIZARD WORKS BAGS

SHIMANO GRX600 2X, HOPE-SON DYNAMO 650B WHEELS, FULL LIGHTING, CONTI RACE KING 2.2, SILVER KING HEADSET.

SIZE 54T