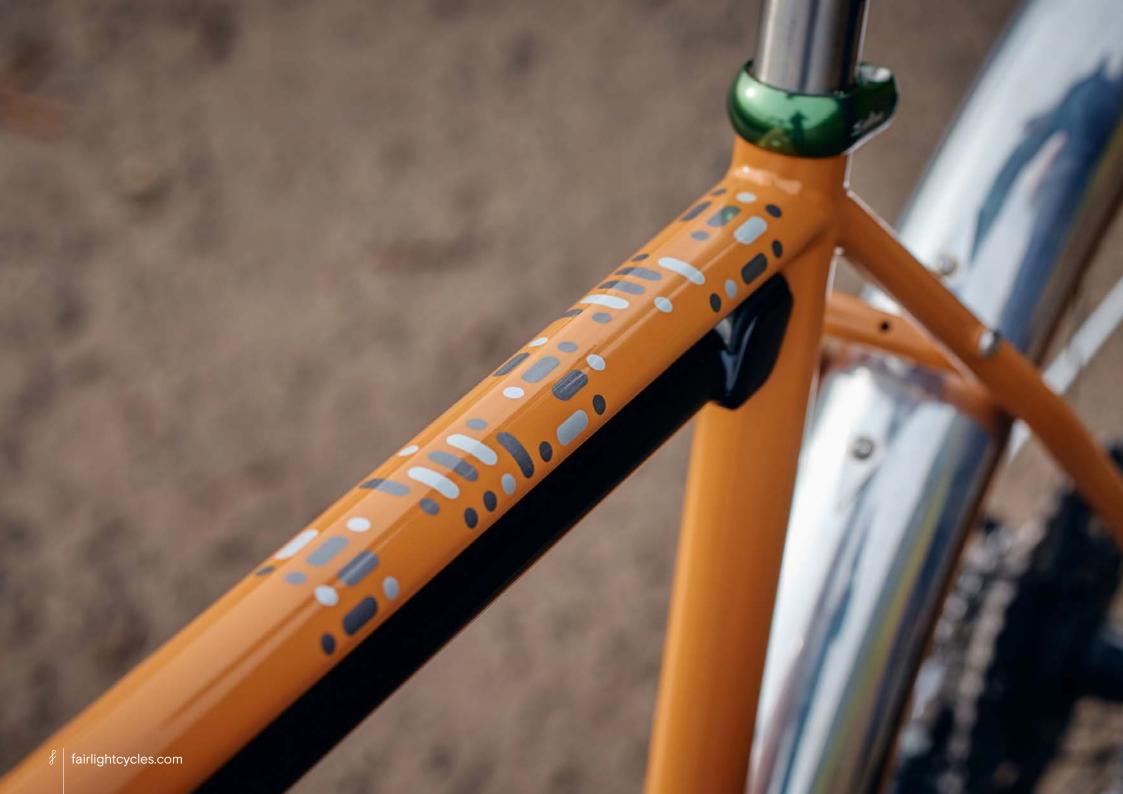

## FULL BUILD EXAMPLE

SHIMANO GRX800 1X, INGRID CRANKS, HOPE-SON DYNAMO ON 650B ENVERIMS, GREEN KING HEAD SET & SALSA CLAMP, SIM WORKS FENDERS & BENTO RACK, THOMSON TI POST, TUNE STEM, BENTLEY TI SPACER, BROOKS SADDLE, SILCA FRAME PUMP, GRAVEL KING SLICK 48MM TYRES, FULL SON LIGHTING SIZE 54T