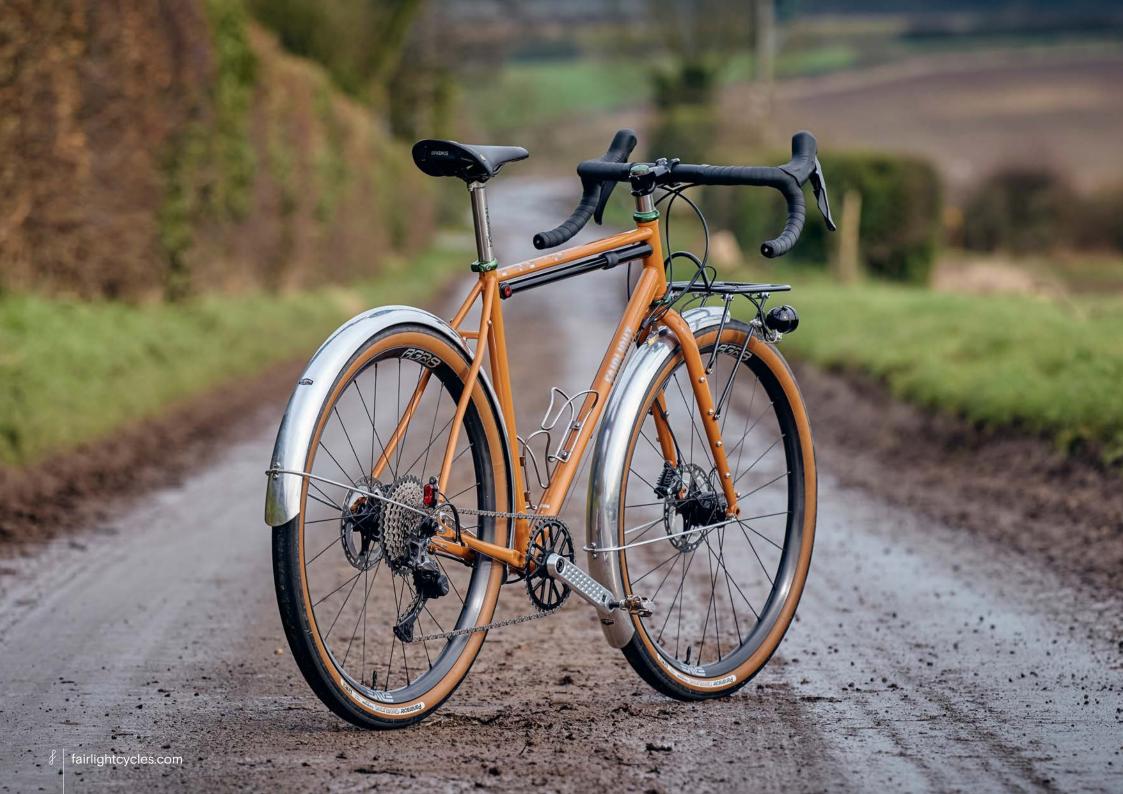

## FULL BUILD EXAMPLE 4

SHIMANO GRX800 2X, HOPE-SON DYNAMO 650B WHEELS, GRAVEL KING SLICK 48MM, SILVER HOPE HEADSET, WIZARD WORKS BAGS

SHIMANO GRX600 2X, HOPE-SON DYNAMO 650B WHEELS, FULL LIGHTING, CONTI RACE KING 2.2, SILVER KING HEADSET.

SIZE 54T