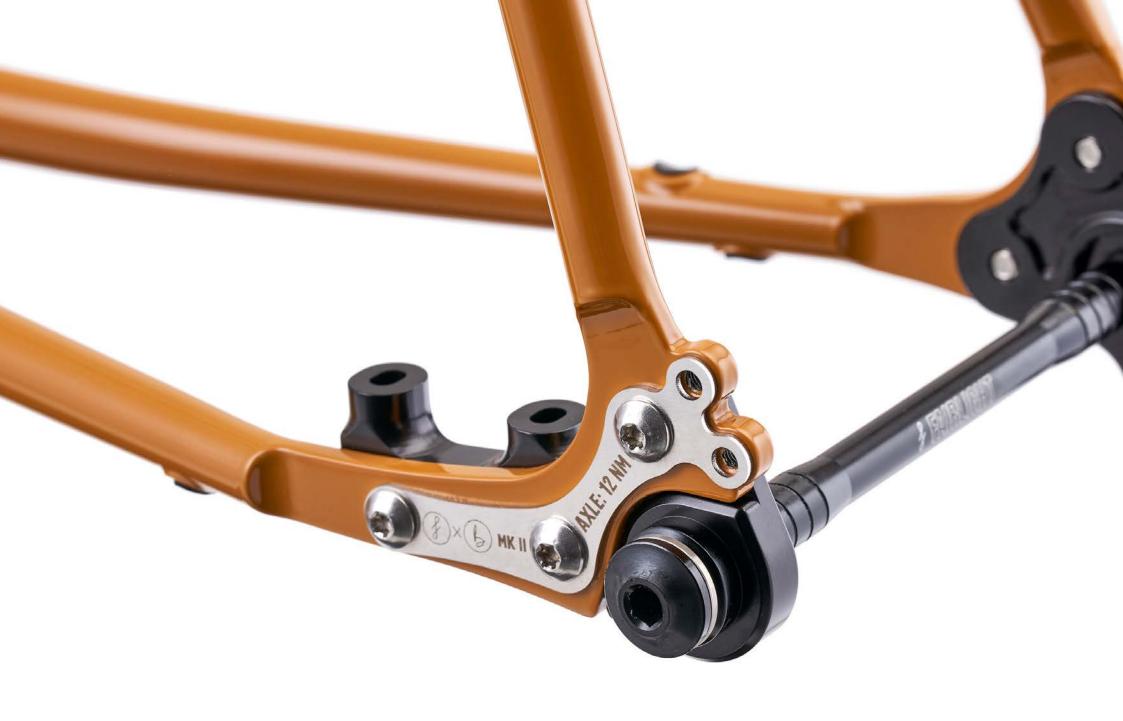

## FARAN 2.5 LOOKBOOK

Update v1.4



## FRAMESET MIDNIGHT BLUE - SIZE 54T































## FRAMESET WINTER BRACKEN - SIZE 56T



























## FRAMESET MOSS - SIZE 56T

























## FULL BUILD EXAMPLE

SHIMANO GRX800 1X, INGRID CRANKS, HOPE-SON DYNAMO ON 650B ENVERIMS, GREEN KING HEAD SET & SALSA CLAMP, SIM WORKS FENDERS & BENTO RACK, THOMSON TI POST, TUNE STEM, BENTLEY TI SPACER, BROOKS SADDLE, SILCA FRAME PUMP, GRAVEL KING SLICK 48MM TYRES, FULL SON LIGHTING SIZE 54T



















































































































## FULL BUILD EXAMPLE 4

SHIMANO GRX800 2X, HOPE-SON DYNAMO 650B WHEELS, GRAVEL KING SLICK 48MM, SILVER HOPE HEADSET, WIZARD WORKS BAGS































SHIMANO GRX600 2X, HOPE-SON DYNAMO 650B WHEELS, FULL LIGHTING, CONTI RACE KING 2.2, SILVER KING HEADSET.

SIZE 54T