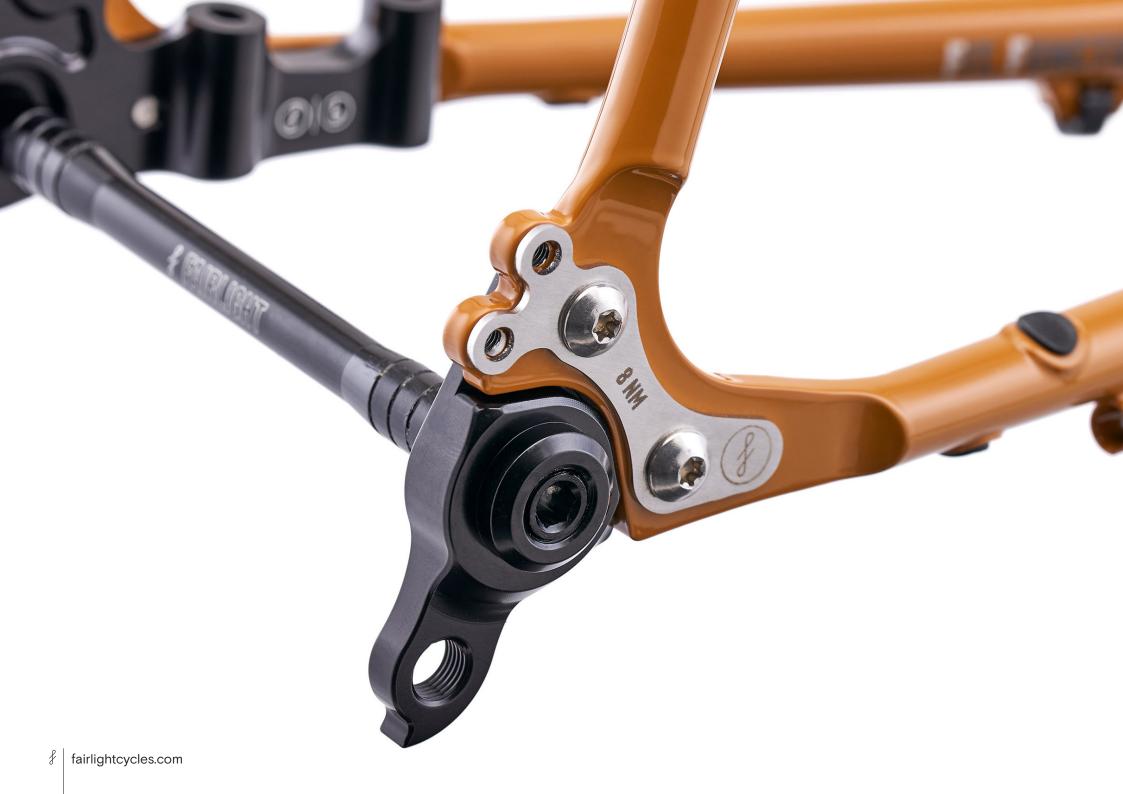

## FARAN 2.5 LOOKBOOK

Update v1.4



## FRAMESET MIDNIGHT BLUE - SIZE 54T































## FRAMESET WINTER BRACKEN - SIZE 56T



























## FRAMESET MOSS - SIZE 56T

























## FULL BUILD EXAMPLE

SHIMANO GRX800 1X, INGRID CRANKS, HOPE-SON DYNAMO ON 650B ENVERIMS, GREEN KING HEAD SET & SALSA CLAMP, SIM WORKS FENDERS & BENTO RACK, THOMSON TI POST, TUNE STEM, BENTLEY TI SPACER, BROOKS SADDLE, SILCA FRAME PUMP, GRAVEL KING SLICK 48MM TYRES, FULL SON LIGHTING SIZE 54T



















































































































## FULL BUILD EXAMPLE 4

SHIMANO GRX800 2X, HOPE-SON DYNAMO 650B WHEELS, GRAVEL KING SLICK 48MM, SILVER HOPE HEADSET, WIZARD WORKS BAGS































SHIMANO GRX600 2X, HOPE-SON DYNAMO 650B WHEELS, FULL LIGHTING, CONTI RACE KING 2.2, SILVER KING HEADSET.

SIZE 54T