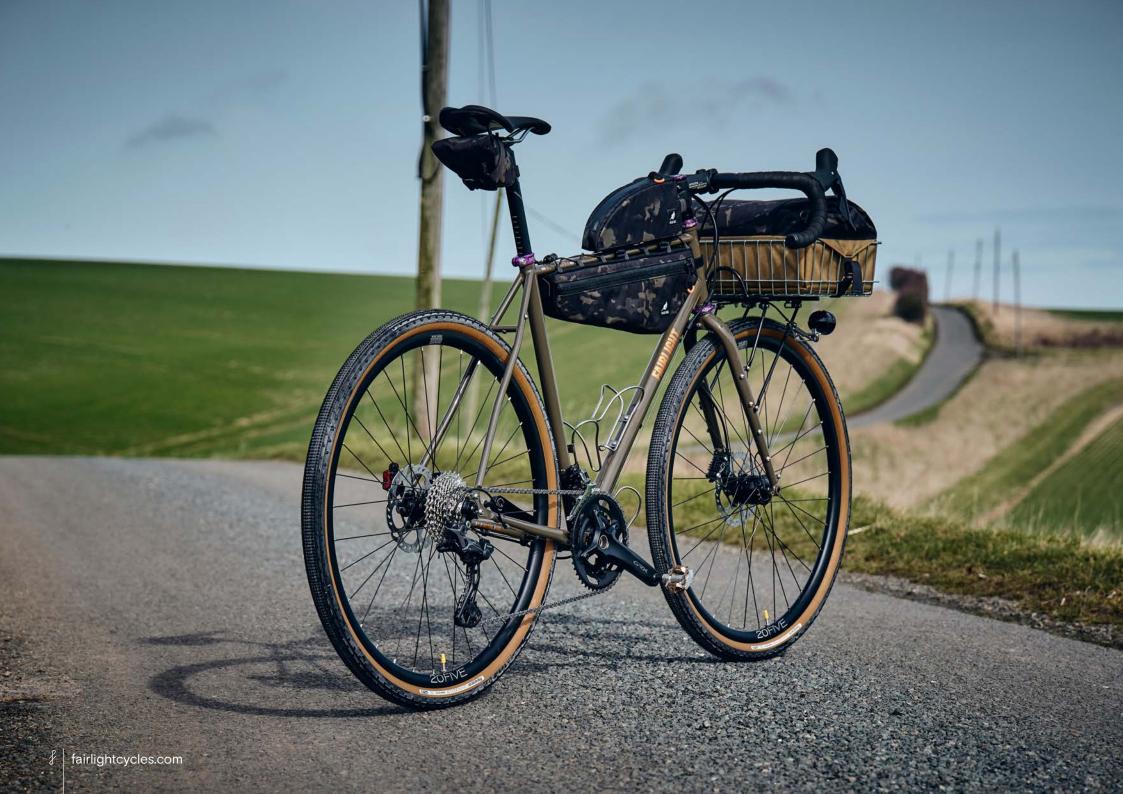

## FARAN 2.5 LOOKBOOK

Update v1.4



## FRAMESET MIDNIGHT BLUE - SIZE 54T































## FRAMESET WINTER BRACKEN - SIZE 56T



























## FRAMESET MOSS - SIZE 56T

























## FULL BUILD EXAMPLE

SHIMANO GRX800 1X, INGRID CRANKS, HOPE-SON DYNAMO ON 650B ENVERIMS, GREEN KING HEAD SET & SALSA CLAMP, SIM WORKS FENDERS & BENTO RACK, THOMSON TI POST, TUNE STEM, BENTLEY TI SPACER, BROOKS SADDLE, SILCA FRAME PUMP, GRAVEL KING SLICK 48MM TYRES, FULL SON LIGHTING SIZE 54T



















































































































## FULL BUILD EXAMPLE 4

SHIMANO GRX800 2X, HOPE-SON DYNAMO 650B WHEELS, GRAVEL KING SLICK 48MM, SILVER HOPE HEADSET, WIZARD WORKS BAGS































SHIMANO GRX600 2X, HOPE-SON DYNAMO 650B WHEELS, FULL LIGHTING, CONTI RACE KING 2.2, SILVER KING HEADSET.

SIZE 54T



































































































##