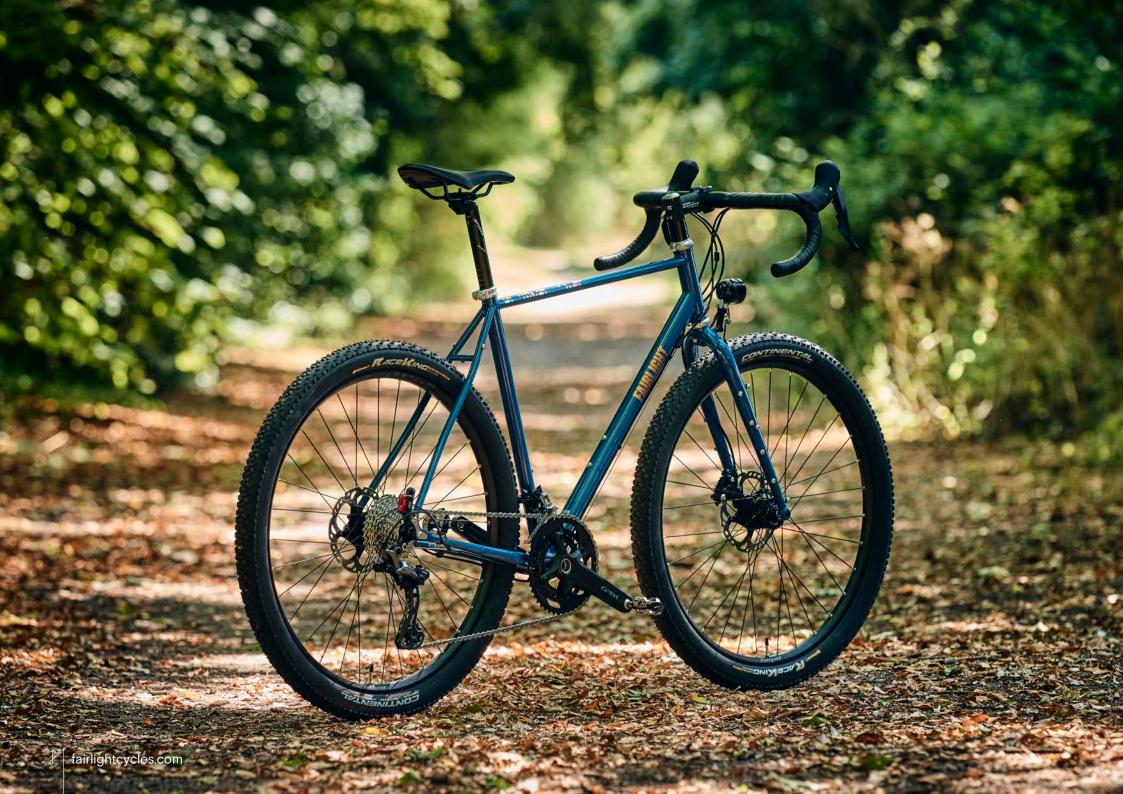

## FULL BUILD EXAMPLE 4

SHIMANO GRX800 2X, HOPE-SON DYNAMO 650B WHEELS, GRAVEL KING SLICK 48MM, SILVER HOPE HEADSET, WIZARD WORKS BAGS

SHIMANO GRX600 2X, HOPE-SON DYNAMO 650B WHEELS, FULL LIGHTING, CONTI RACE KING 2.2, SILVER KING HEADSET.

SIZE 54T