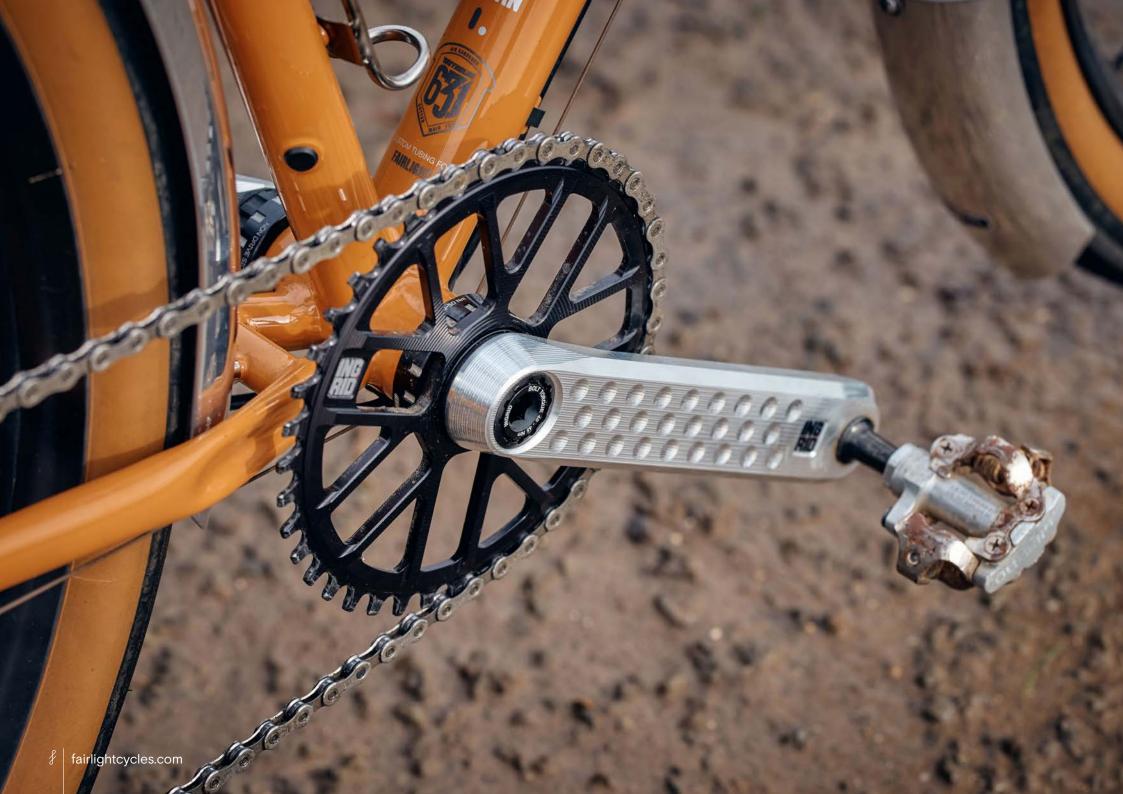

## FULL BUILD EXAMPLE

SHIMANO GRX800 1X, INGRID CRANKS, HOPE-SON DYNAMO ON 650B ENVERIMS, GREEN KING HEAD SET & SALSA CLAMP, SIM WORKS FENDERS & BENTO RACK, THOMSON TI POST, TUNE STEM, BENTLEY TI SPACER, BROOKS SADDLE, SILCA FRAME PUMP, GRAVEL KING SLICK 48MM TYRES, FULL SON LIGHTING SIZE 54T