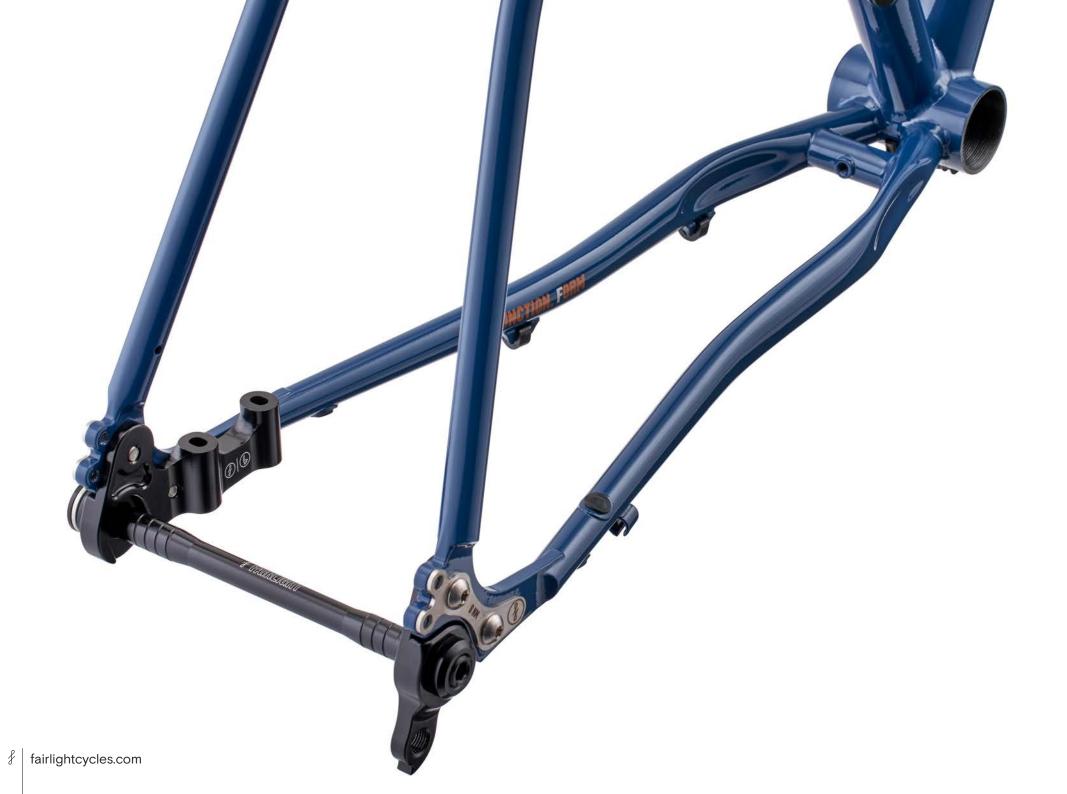

## FULL BUILD EXAMPLE

SHIMANO GRX800 1X, INGRID CRANKS, HOPE-SON DYNAMO ON 650B ENVERIMS, GREEN KING HEAD SET & SALSA CLAMP, SIM WORKS FENDERS & BENTO RACK, THOMSON TI POST, TUNE STEM, BENTLEY TI SPACER, BROOKS SADDLE, SILCA FRAME PUMP, GRAVEL KING SLICK 48MM TYRES, FULL SON LIGHTING SIZE 54T