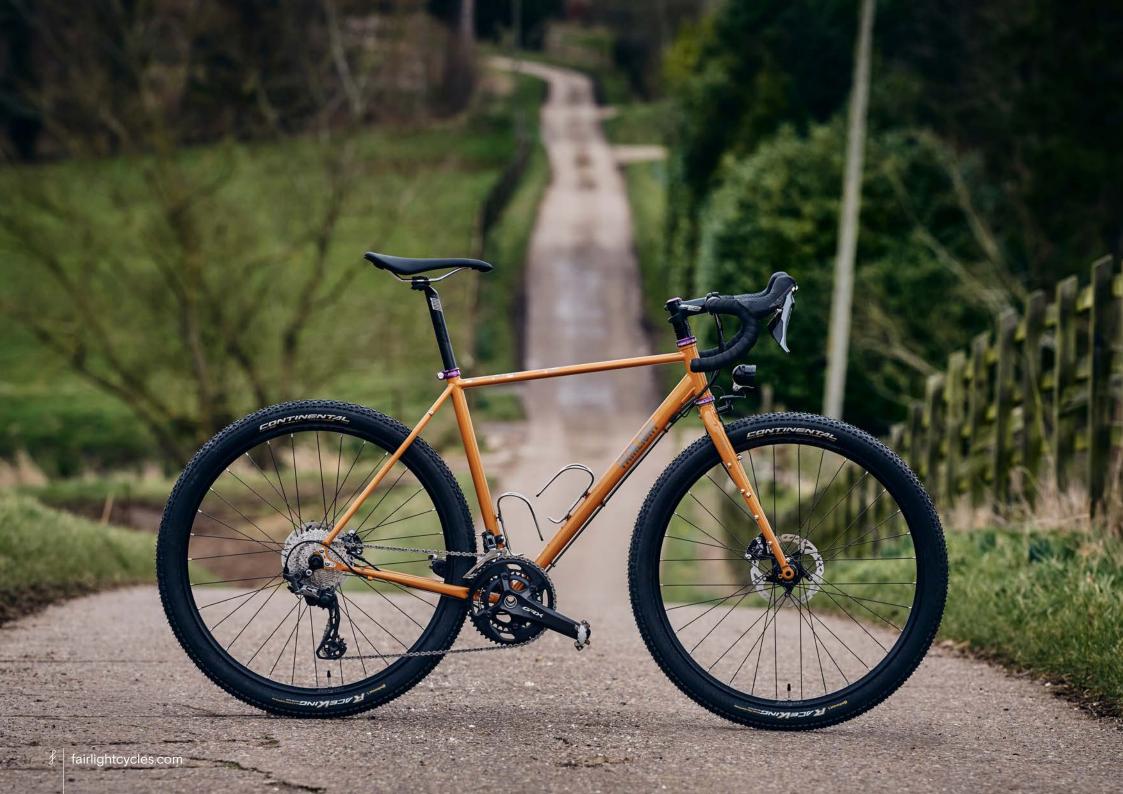

## FULL BUILD EXAMPLE 4

SHIMANO GRX800 2X, HOPE-SON DYNAMO 650B WHEELS, GRAVEL KING SLICK 48MM, SILVER HOPE HEADSET, WIZARD WORKS BAGS

SHIMANO GRX600 2X, HOPE-SON DYNAMO 650B WHEELS, FULL LIGHTING, CONTI RACE KING 2.2, SILVER KING HEADSET.

SIZE 54T