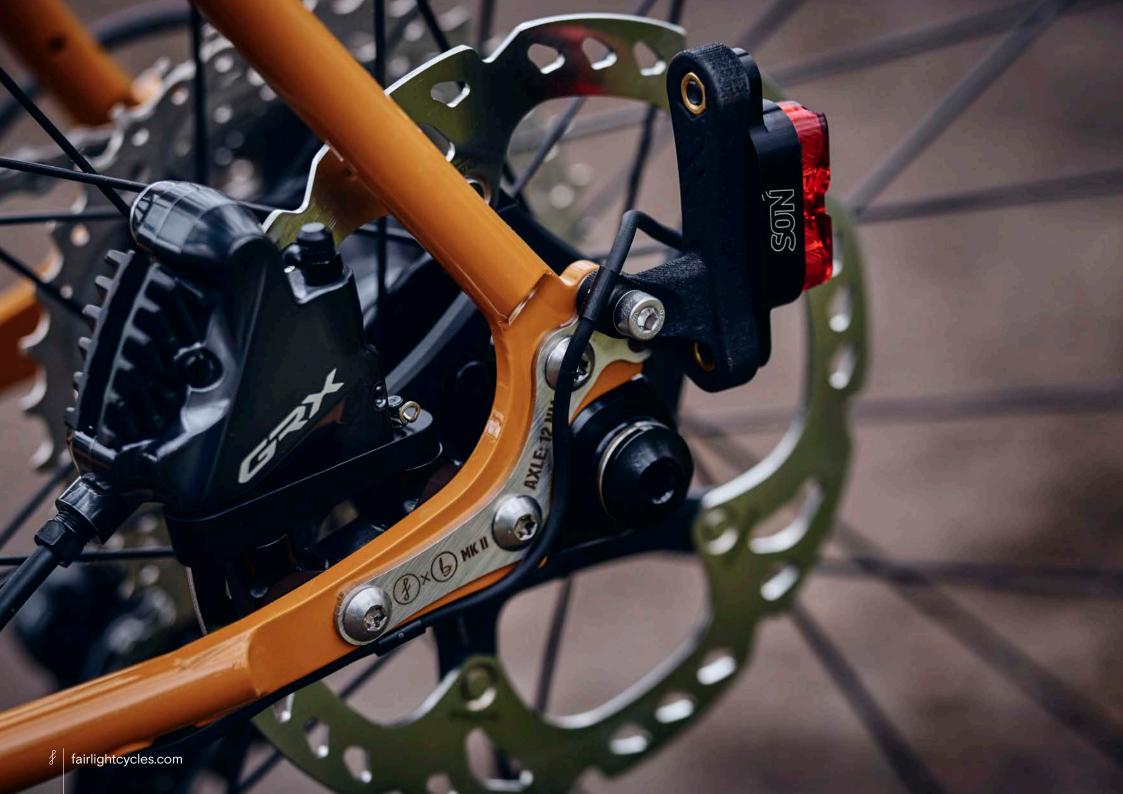

## FULL BUILD EXAMPLE

SHIMANO GRX800 1X, INGRID CRANKS, HOPE-SON DYNAMO ON 650B ENVERIMS, GREEN KING HEAD SET & SALSA CLAMP, SIM WORKS FENDERS & BENTO RACK, THOMSON TI POST, TUNE STEM, BENTLEY TI SPACER, BROOKS SADDLE, SILCA FRAME PUMP, GRAVEL KING SLICK 48MM TYRES, FULL SON LIGHTING SIZE 54T