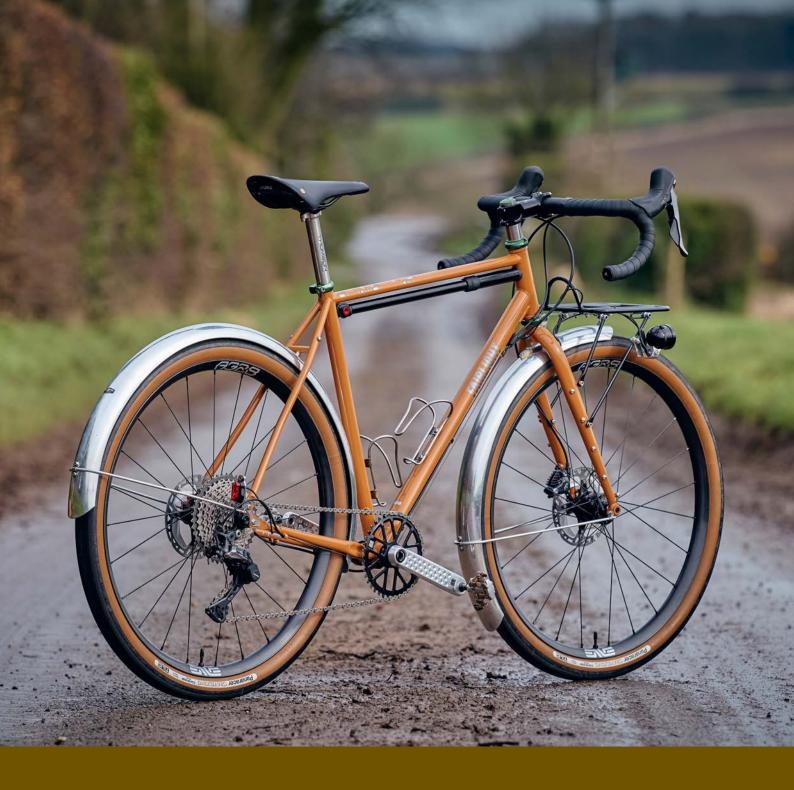

## FULL BUILD EXAMPLE

SHIMANO GRX800 1X, INGRID CRANKS, HOPE-SON DYNAMO ON 650B ENVERIMS, GREEN KING HEAD SET & SALSA CLAMP, SIM WORKS FENDERS & BENTO RACK, THOMSON TI POST, TUNE STEM, BENTLEY TI SPACER, BROOKS SADDLE, SILCA FRAME PUMP, GRAVEL KING SLICK 48MM TYRES, FULL SON LIGHTING SIZE 54T