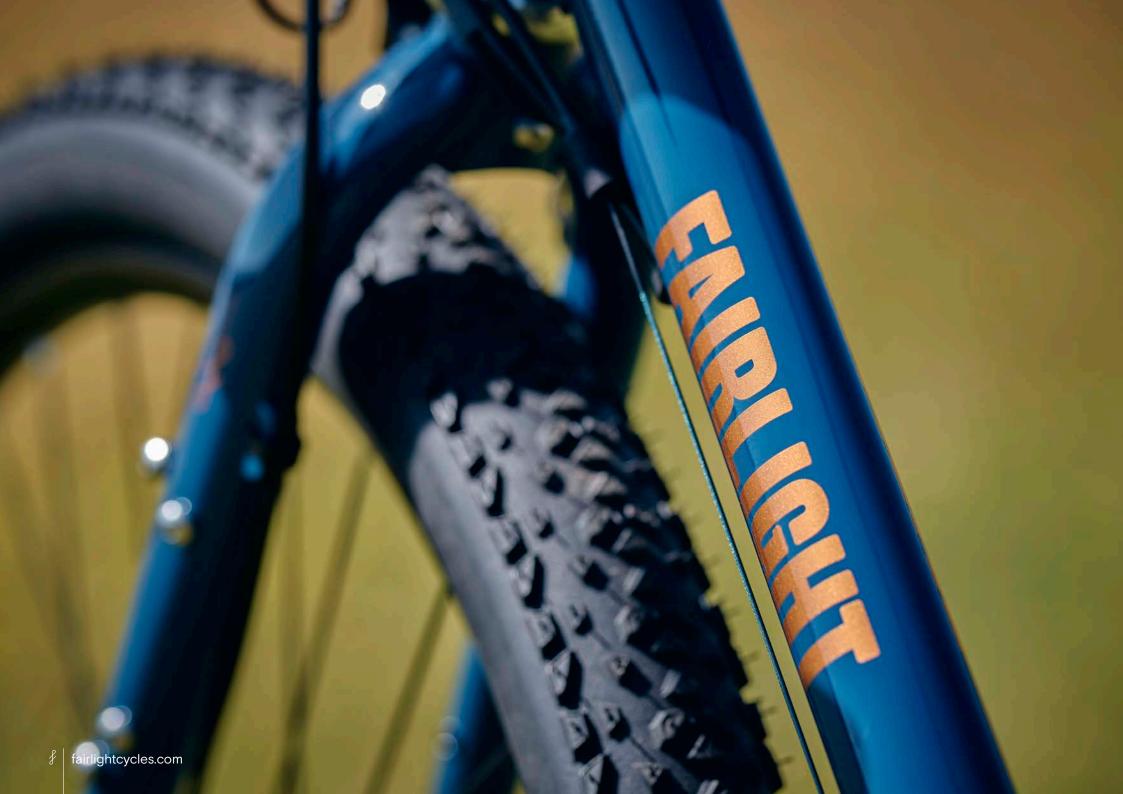

ACKEN - SIZE 56T



























## FRAMESET MOSS - SIZE 56T

























## FULL BUILD EXAMPLE

SHIMANO GRX800 1X, INGRID CRANKS, HOPE-SON DYNAMO ON 650B ENVERIMS, GREEN KING HEAD SET & SALSA CLAMP, SIM WORKS FENDERS & BENTO RACK, THOMSON TI POST, TUNE STEM, BENTLEY TI SPACER, BROOKS SADDLE, SILCA FRAME PUMP, GRAVEL KING SLICK 48MM TYRES, FULL SON LIGHTING SIZE 54T



















































































































## FULL BUILD EXAMPLE 4

SHIMANO GRX800 2X, HOPE-SON DYNAMO 650B WHEELS, GRAVEL KING SLICK 48MM, SILVER HOPE HEADSET, WIZARD WORKS BAGS































SHIMANO GRX600 2X, HOPE-SON DYNAMO 650B WHEELS, FULL LIGHTING, CONTI RACE KING 2.2, SILVER KING HEADSET.

SIZE 54T



































































































##