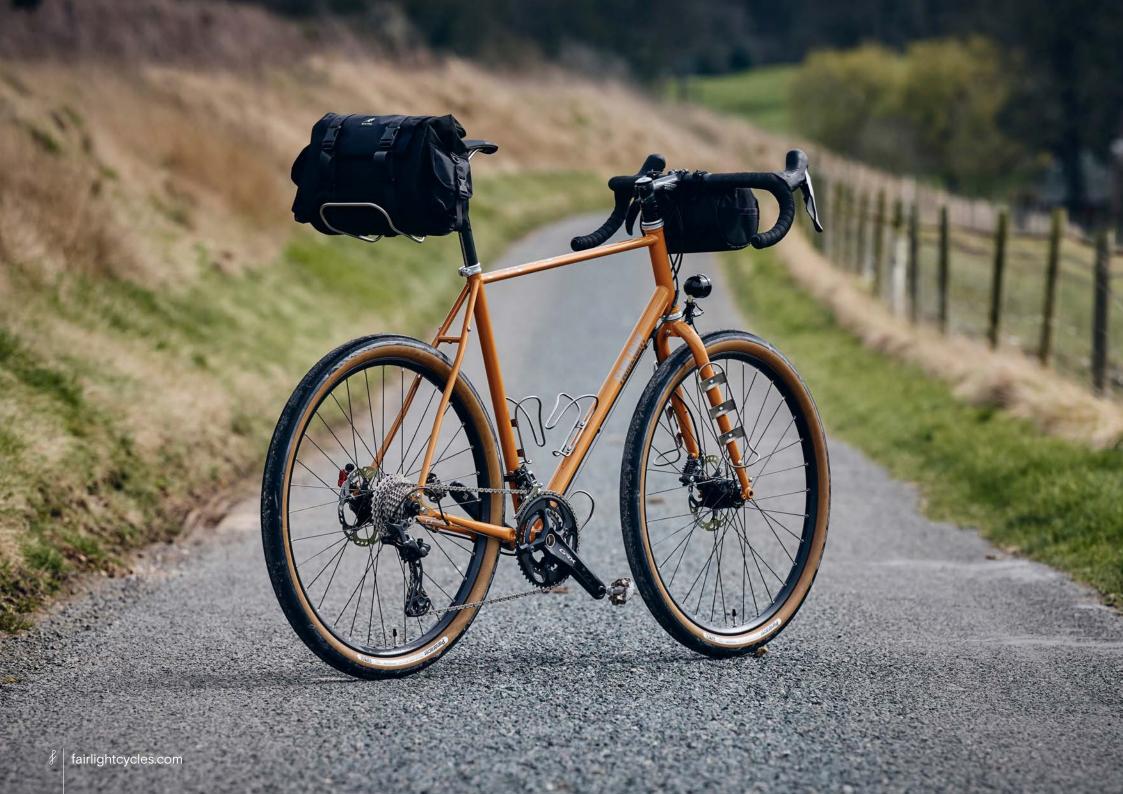

## FULL BUILD EXAMPLE 4

SHIMANO GRX800 2X, HOPE-SON DYNAMO 650B WHEELS, GRAVEL KING SLICK 48MM, SILVER HOPE HEADSET, WIZARD WORKS BAGS

SHIMANO GRX600 2X, HOPE-SON DYNAMO 650B WHEELS, FULL LIGHTING, CONTI RACE KING 2.2, SILVER KING HEADSET.

SIZE 54T