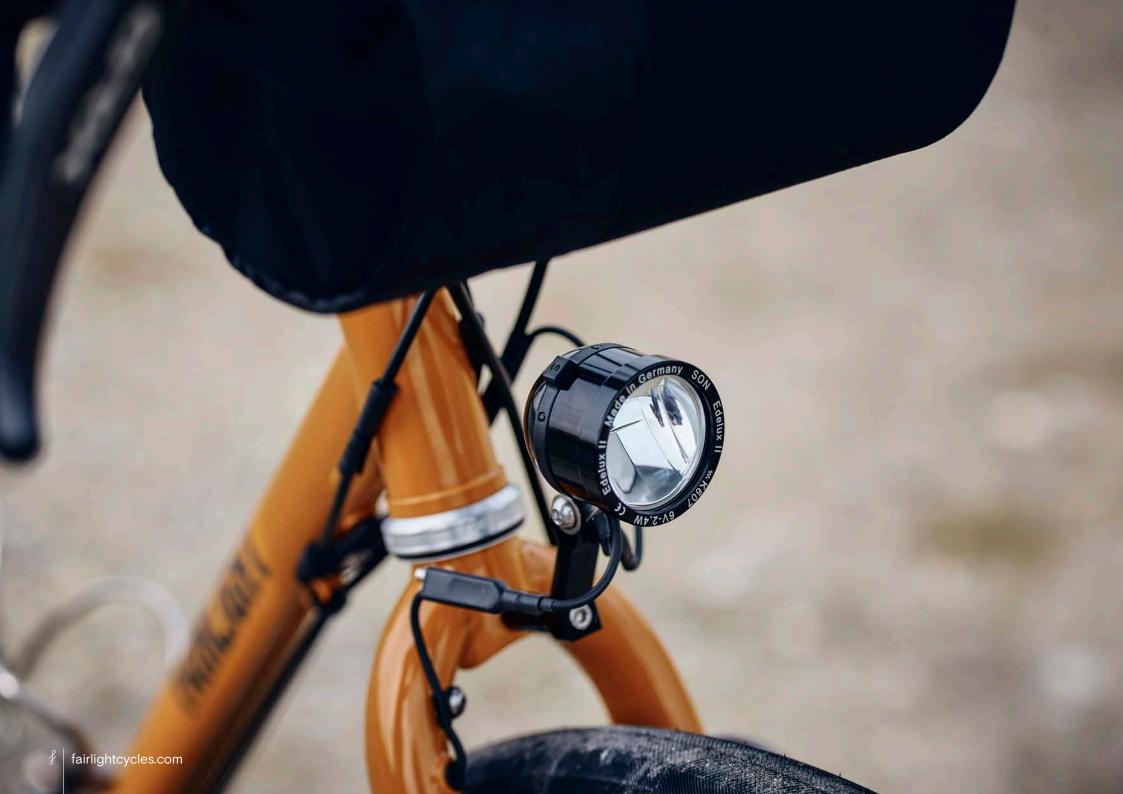

## FULL BUILD EXAMPLE

SHIMANO GRX800 1X, INGRID CRANKS, HOPE-SON DYNAMO ON 650B ENVERIMS, GREEN KING HEAD SET & SALSA CLAMP, SIM WORKS FENDERS & BENTO RACK, THOMSON TI POST, TUNE STEM, BENTLEY TI SPACER, BROOKS SADDLE, SILCA FRAME PUMP, GRAVEL KING SLICK 48MM TYRES, FULL SON LIGHTING SIZE 54T

## FULL BUILD EXAMPLE 4

SHIMANO GRX800 2X, HOPE-SON DYNAMO 650B WHEELS, GRAVEL KING SLICK 48MM, SILVER HOPE HEADSET, WIZARD WORKS BAGS

SHIMANO GRX600 2X, HOPE-SON DYNAMO 650B WHEELS, FULL LIGHTING, CONTI RACE KING 2.2, SILVER KING HEADSET.