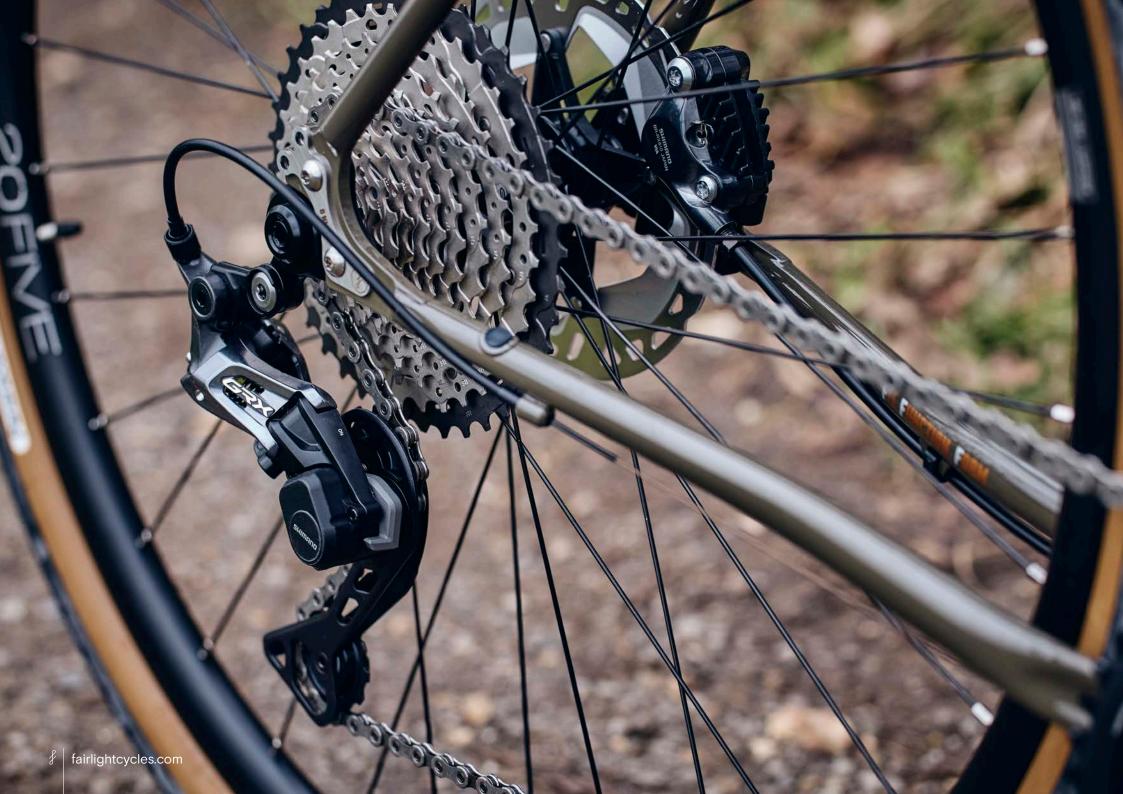

## FRAMESET MOSS - SIZE 56T

























## FULL BUILD EXAMPLE

SHIMANO GRX800 1X, INGRID CRANKS, HOPE-SON DYNAMO ON 650B ENVERIMS, GREEN KING HEAD SET & SALSA CLAMP, SIM WORKS FENDERS & BENTO RACK, THOMSON TI POST, TUNE STEM, BENTLEY TI SPACER, BROOKS SADDLE, SILCA FRAME PUMP, GRAVEL KING SLICK 48MM TYRES, FULL SON LIGHTING SIZE 54T



















































































































## FULL BUILD EXAMPLE 4

SHIMANO GRX800 2X, HOPE-SON DYNAMO 650B WHEELS, GRAVEL KING SLICK 48MM, SILVER HOPE HEADSET, WIZARD WORKS BAGS































SHIMANO GRX600 2X, HOPE-SON DYNAMO 650B WHEELS, FULL LIGHTING, CONTI RACE KING 2.2, SILVER KING HEADSET.

SIZE 54T



































































































##