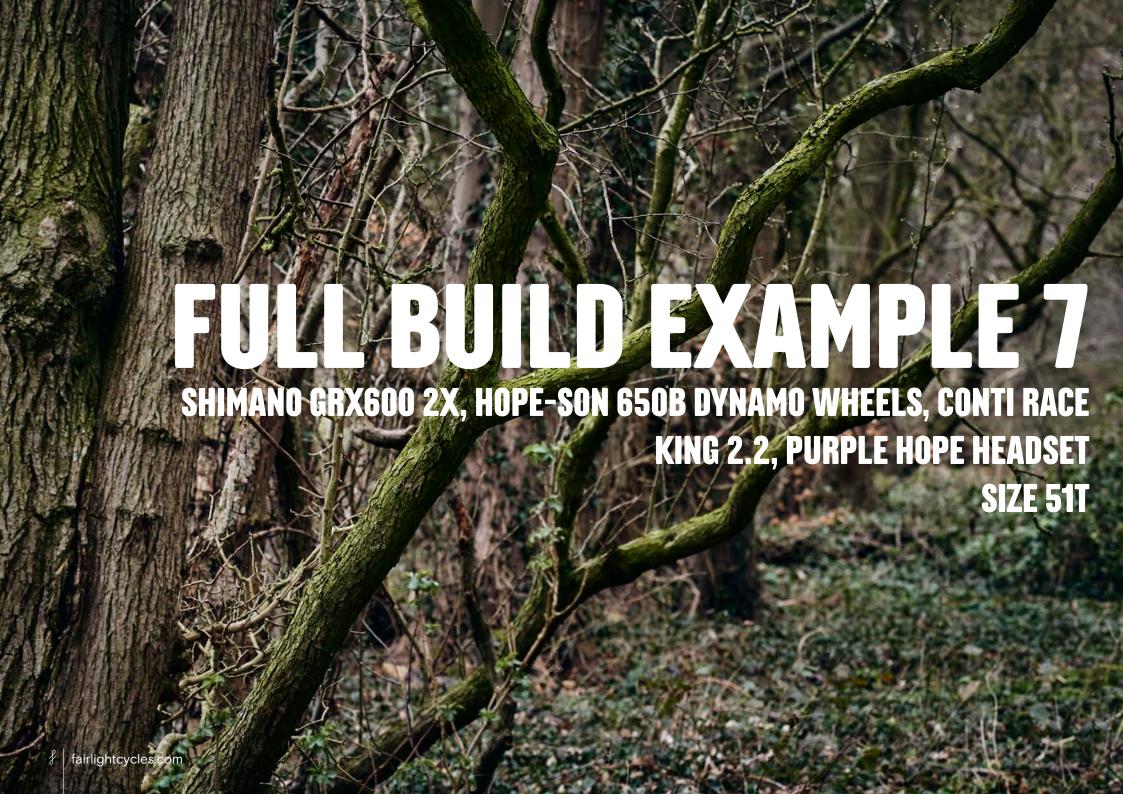

SET MOSS - SIZE 56T

























## FULL BUILD EXAMPLE

SHIMANO GRX800 1X, INGRID CRANKS, HOPE-SON DYNAMO ON 650B ENVERIMS, GREEN KING HEAD SET & SALSA CLAMP, SIM WORKS FENDERS & BENTO RACK, THOMSON TI POST, TUNE STEM, BENTLEY TI SPACER, BROOKS SADDLE, SILCA FRAME PUMP, GRAVEL KING SLICK 48MM TYRES, FULL SON LIGHTING SIZE 54T



















































































































## FULL BUILD EXAMPLE 4

SHIMANO GRX800 2X, HOPE-SON DYNAMO 650B WHEELS, GRAVEL KING SLICK 48MM, SILVER HOPE HEADSET, WIZARD WORKS BAGS































SHIMANO GRX600 2X, HOPE-SON DYNAMO 650B WHEELS, FULL LIGHTING, CONTI RACE KING 2.2, SILVER KING HEADSET.

SIZE 54T



































































































##