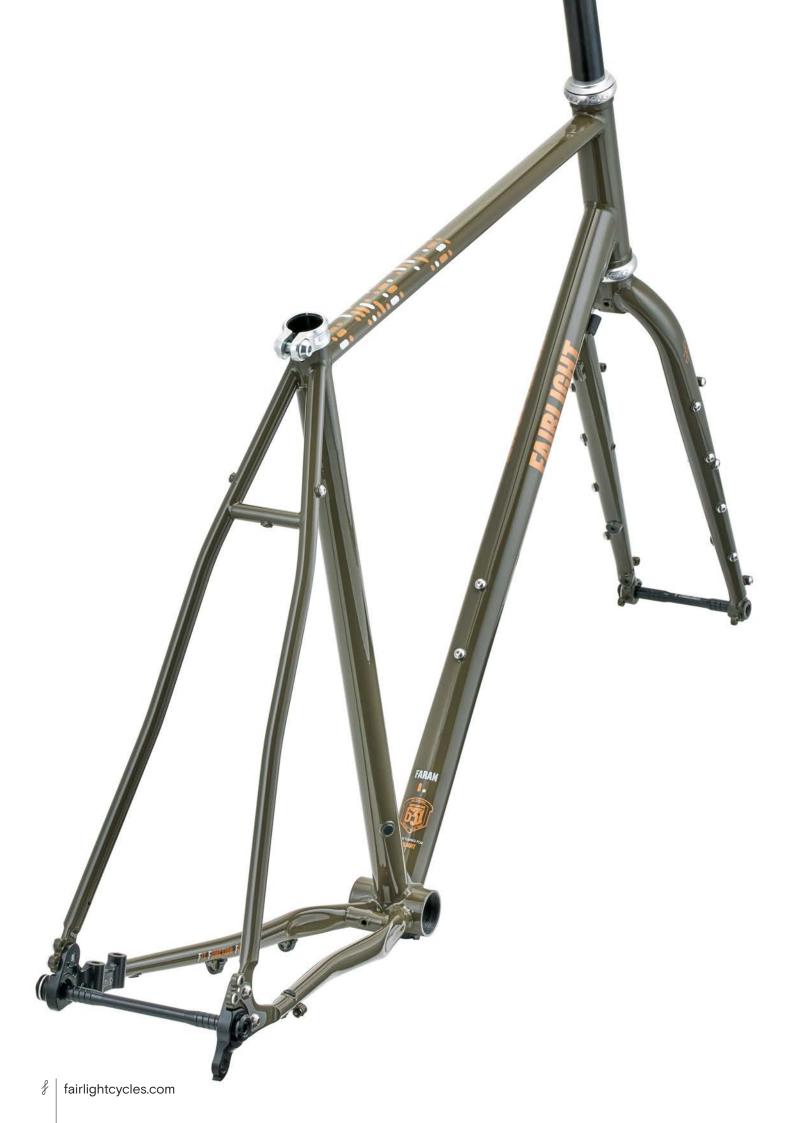

## FARAN 2.5 LOOKBOOK

Update v1.4



## FRAMESET MIDNIGHT BLUE - SIZE 54T































## FRAMESET WINTER BRACKEN - SIZE 56T



























## FRAMESET MOSS - SIZE 56T

























## FULL BUILD EXAMPLE

SHIMANO GRX800 1X, INGRID CRANKS, HOPE-SON DYNAMO ON 650B ENVERIMS, GREEN KING HEAD SET & SALSA CLAMP, SIM WORKS FENDERS & BENTO RACK, THOMSON TI POST, TUNE STEM, BENTLEY TI SPACER, BROOKS SADDLE, SILCA FRAME PUMP, GRAVEL KING SLICK 48MM TYRES, FULL SON LIGHTING SIZE 54T



















































































































## FULL BUILD EXAMPLE 4

SHIMANO GRX800 2X, HOPE-SON DYNAMO 650B WHEELS, GRAVEL KING SLICK 48MM, SILVER HOPE HEADSET, WIZARD WORKS BAGS































SHIMANO GRX600 2X, HOPE-SON DYNAMO 650B WHEELS, FULL LIGHTING, CONTI RACE KING 2.2, SILVER KING HEADSET.

SIZE 54T