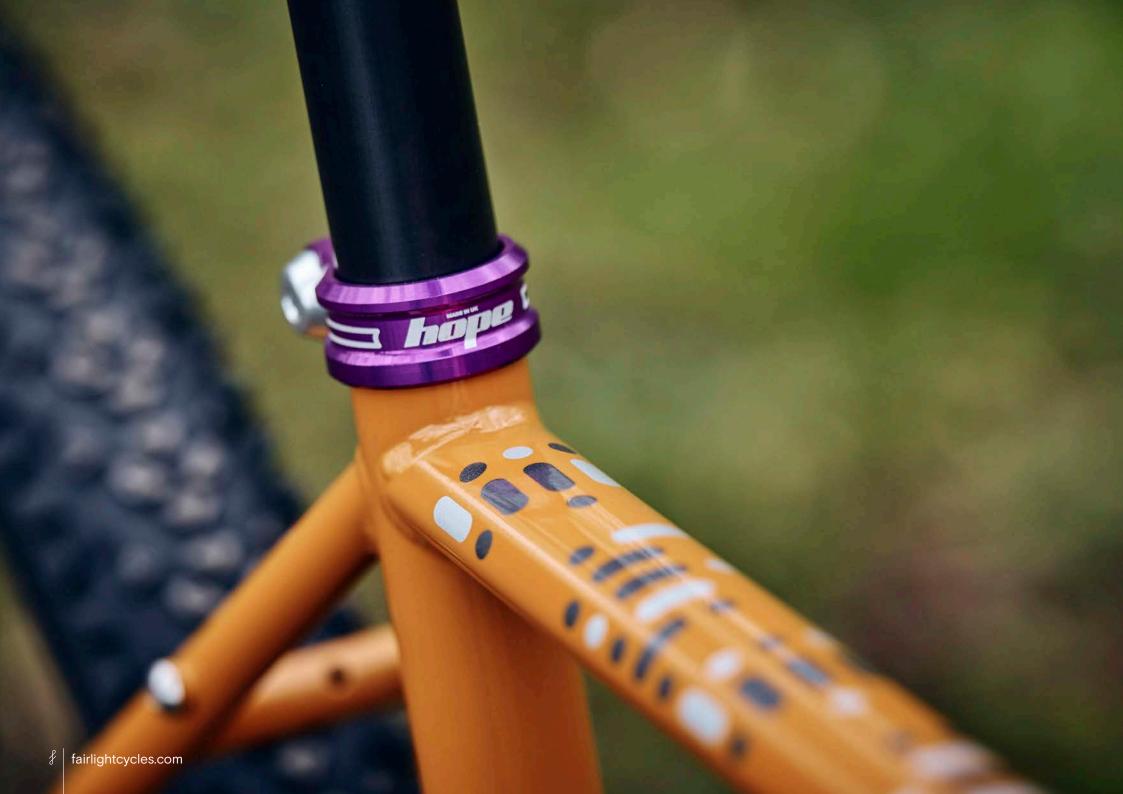

## FULL BUILD EXAMPLE

SHIMANO GRX800 1X, INGRID CRANKS, HOPE-SON DYNAMO ON 650B ENVERIMS, GREEN KING HEAD SET & SALSA CLAMP, SIM WORKS FENDERS & BENTO RACK, THOMSON TI POST, TUNE STEM, BENTLEY TI SPACER, BROOKS SADDLE, SILCA FRAME PUMP, GRAVEL KING SLICK 48MM TYRES, FULL SON LIGHTING SIZE 54T

## FULL BUILD EXAMPLE 4

SHIMANO GRX800 2X, HOPE-SON DYNAMO 650B WHEELS, GRAVEL KING SLICK 48MM, SILVER HOPE HEADSET, WIZARD WORKS BAGS

SHIMANO GRX600 2X, HOPE-SON DYNAMO 650B WHEELS, FULL LIGHTING, CONTI RACE KING 2.2, SILVER KING HEADSET.