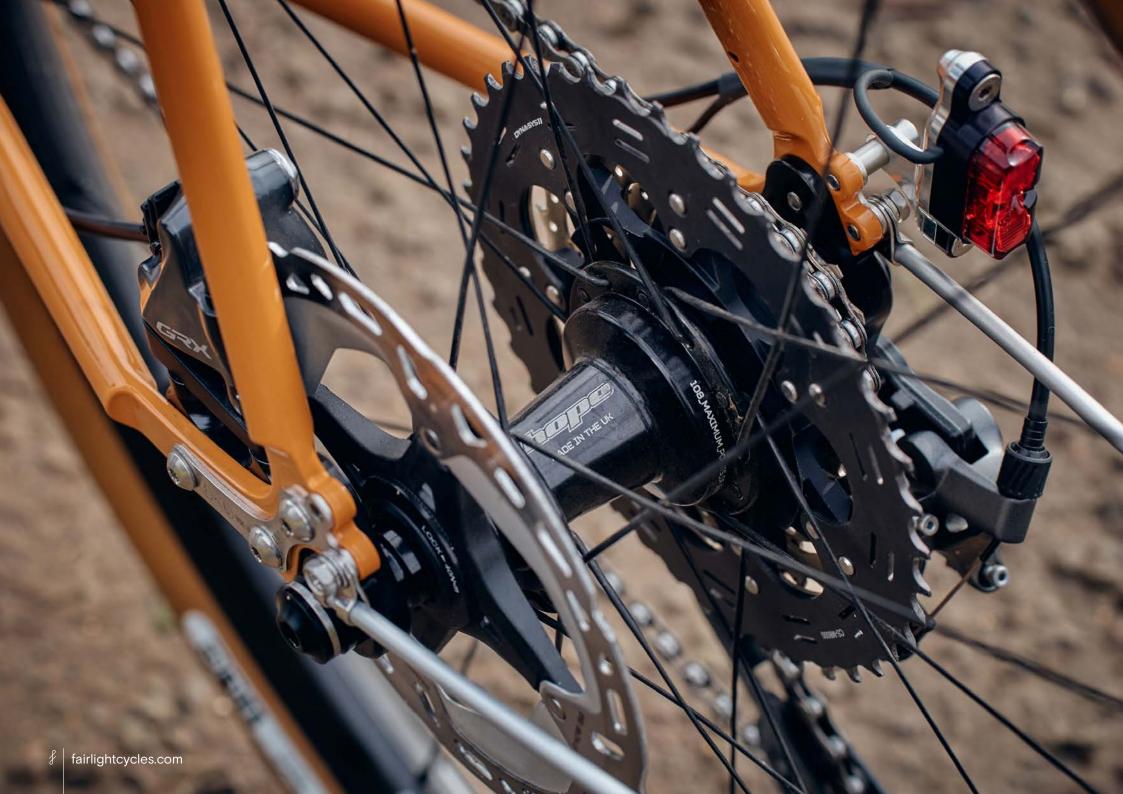

## FULL BUILD EXAMPLE

SHIMANO GRX800 1X, INGRID CRANKS, HOPE-SON DYNAMO ON 650B ENVERIMS, GREEN KING HEAD SET & SALSA CLAMP, SIM WORKS FENDERS & BENTO RACK, THOMSON TI POST, TUNE STEM, BENTLEY TI SPACER, BROOKS SADDLE, SILCA FRAME PUMP, GRAVEL KING SLICK 48MM TYRES, FULL SON LIGHTING SIZE 54T