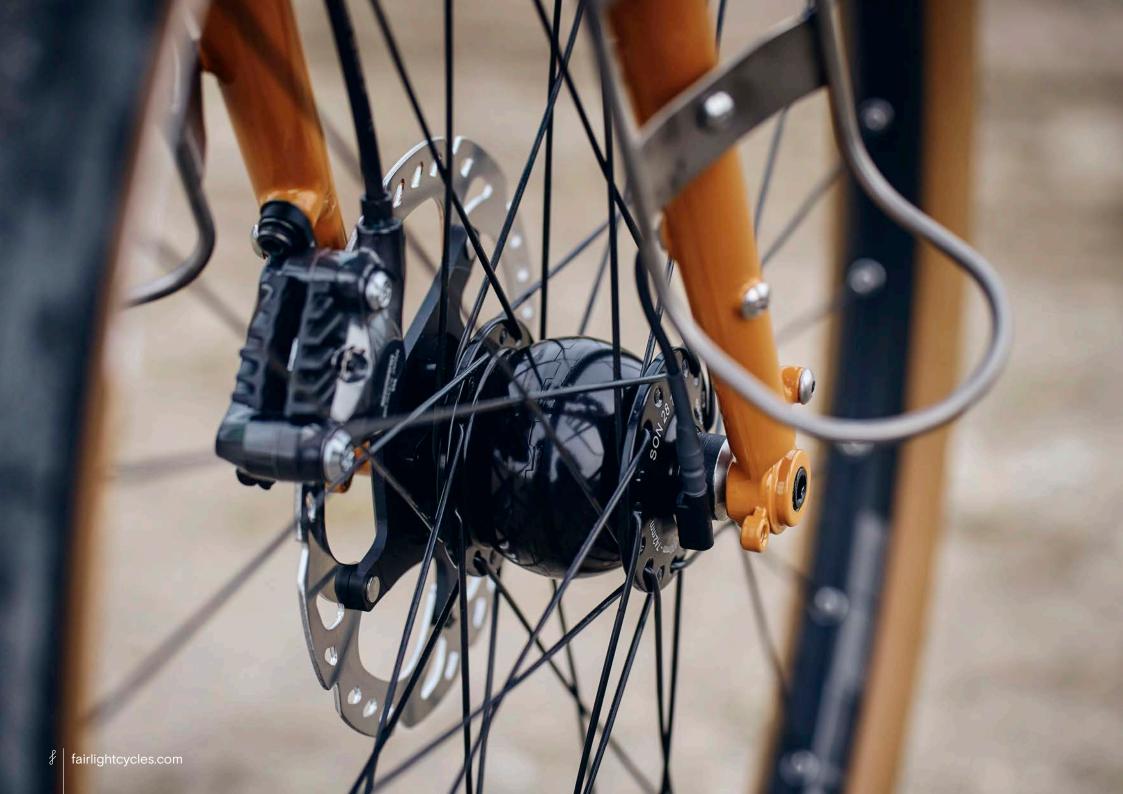

## FULL BUILD EXAMPLE 4

SHIMANO GRX800 2X, HOPE-SON DYNAMO 650B WHEELS, GRAVEL KING SLICK 48MM, SILVER HOPE HEADSET, WIZARD WORKS BAGS

SHIMANO GRX600 2X, HOPE-SON DYNAMO 650B WHEELS, FULL LIGHTING, CONTI RACE KING 2.2, SILVER KING HEADSET.