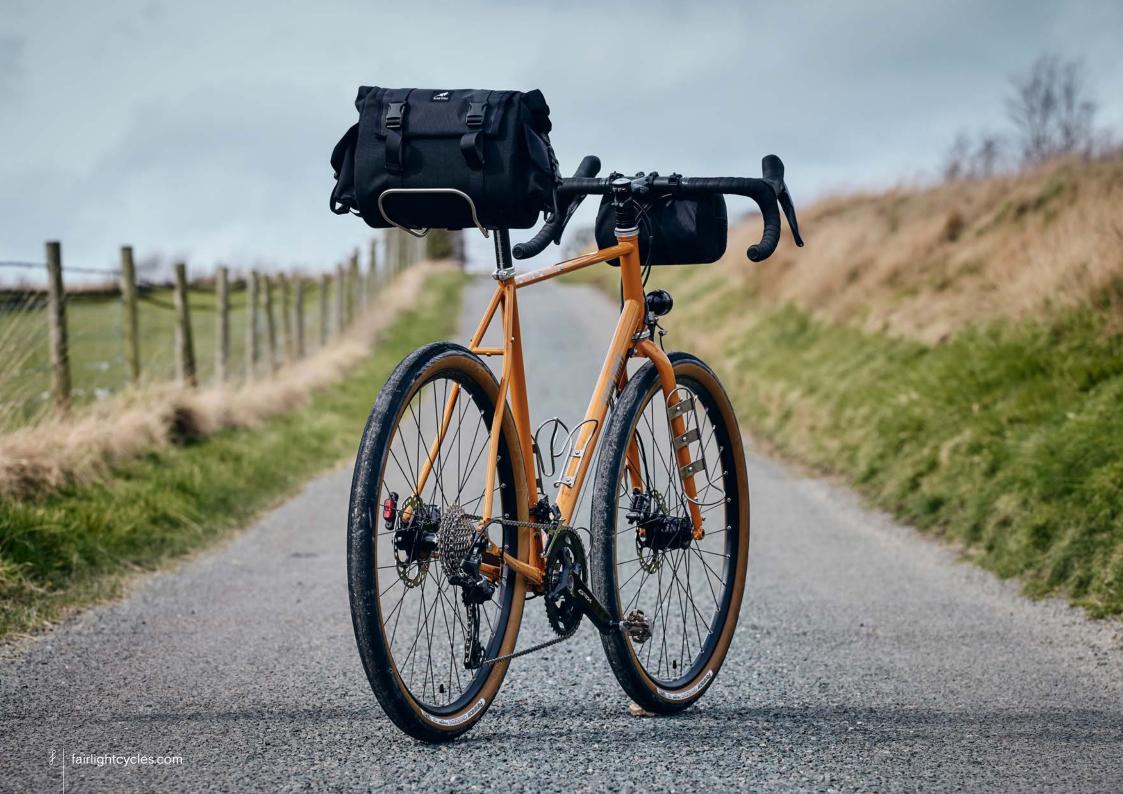

## FULL BUILD EXAMPLE 4

SHIMANO GRX800 2X, HOPE-SON DYNAMO 650B WHEELS, GRAVEL KING SLICK 48MM, SILVER HOPE HEADSET, WIZARD WORKS BAGS

SHIMANO GRX600 2X, HOPE-SON DYNAMO 650B WHEELS, FULL LIGHTING, CONTI RACE KING 2.2, SILVER KING HEADSET.