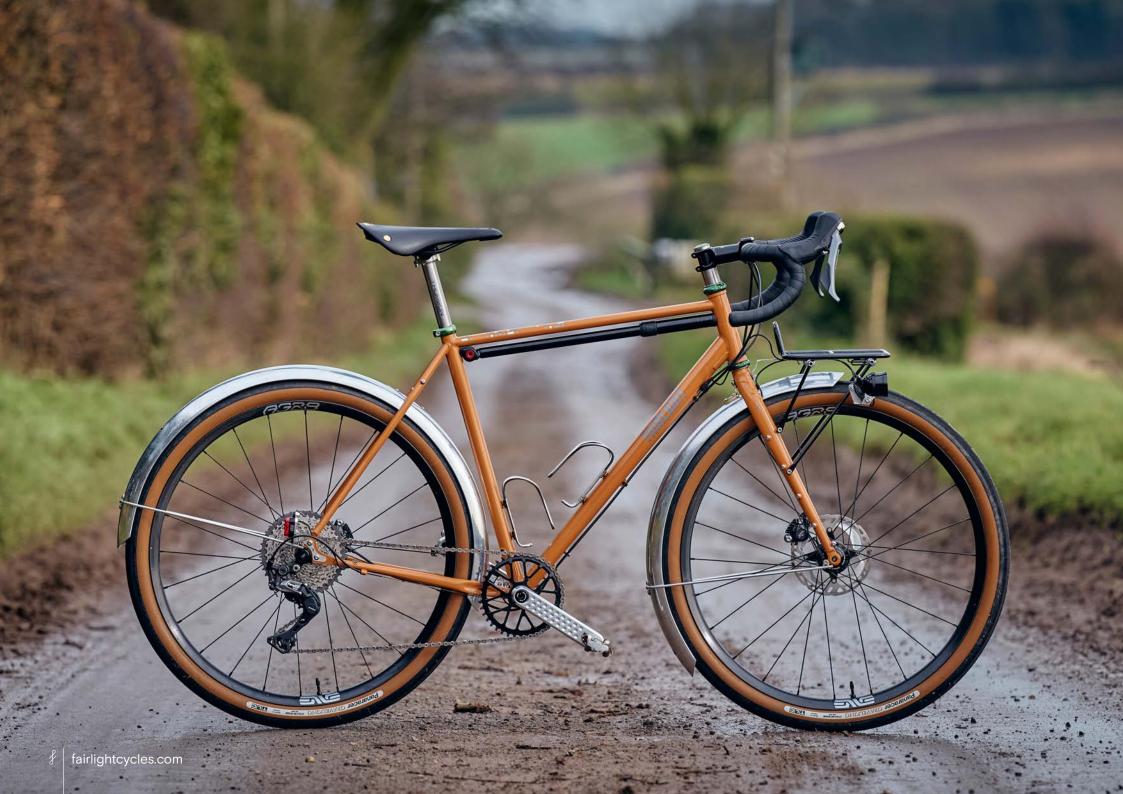

## FULL BUILD EXAMPLE 4

SHIMANO GRX800 2X, HOPE-SON DYNAMO 650B WHEELS, GRAVEL KING SLICK 48MM, SILVER HOPE HEADSET, WIZARD WORKS BAGS

SHIMANO GRX600 2X, HOPE-SON DYNAMO 650B WHEELS, FULL LIGHTING, CONTI RACE KING 2.2, SILVER KING HEADSET.

SIZE 54T