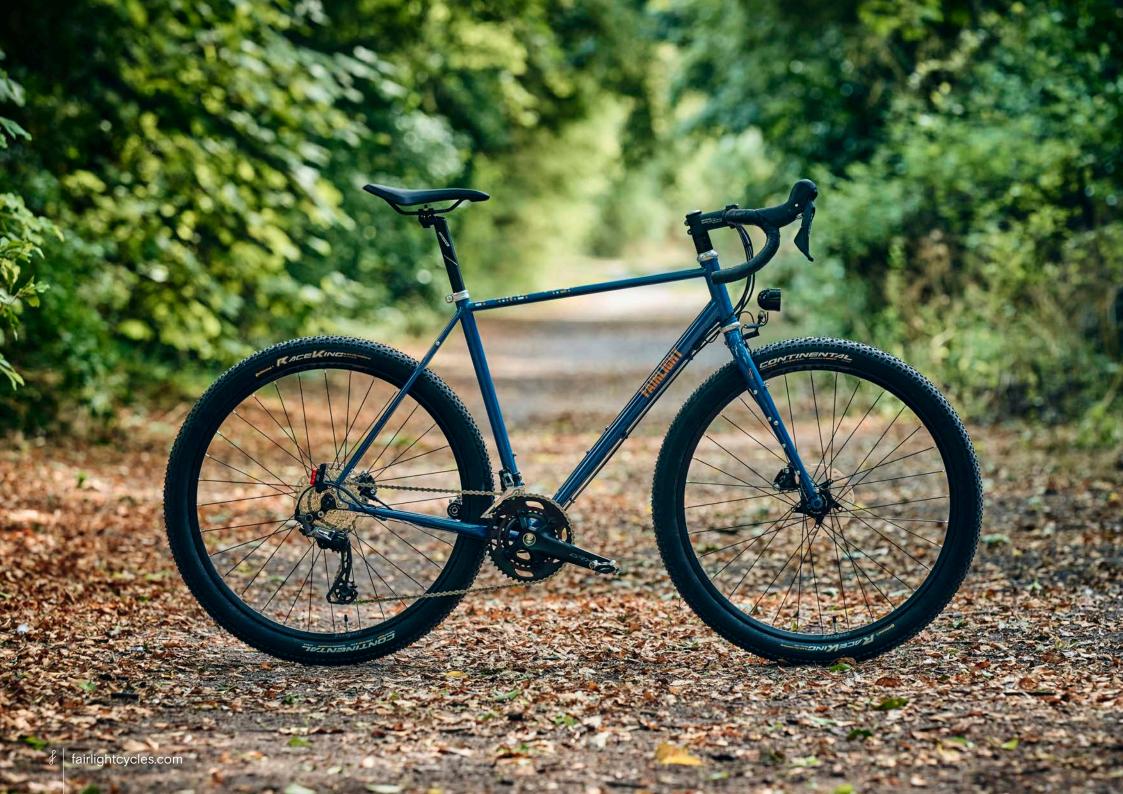

## FRAMESET MOSS - SIZE 56T

























## FULL BUILD EXAMPLE

SHIMANO GRX800 1X, INGRID CRANKS, HOPE-SON DYNAMO ON 650B ENVERIMS, GREEN KING HEAD SET & SALSA CLAMP, SIM WORKS FENDERS & BENTO RACK, THOMSON TI POST, TUNE STEM, BENTLEY TI SPACER, BROOKS SADDLE, SILCA FRAME PUMP, GRAVEL KING SLICK 48MM TYRES, FULL SON LIGHTING SIZE 54T



















































































































## FULL BUILD EXAMPLE 4

SHIMANO GRX800 2X, HOPE-SON DYNAMO 650B WHEELS, GRAVEL KING SLICK 48MM, SILVER HOPE HEADSET, WIZARD WORKS BAGS































SHIMANO GRX600 2X, HOPE-SON DYNAMO 650B WHEELS, FULL LIGHTING, CONTI RACE KING 2.2, SILVER KING HEADSET.

SIZE 54T



































































































##