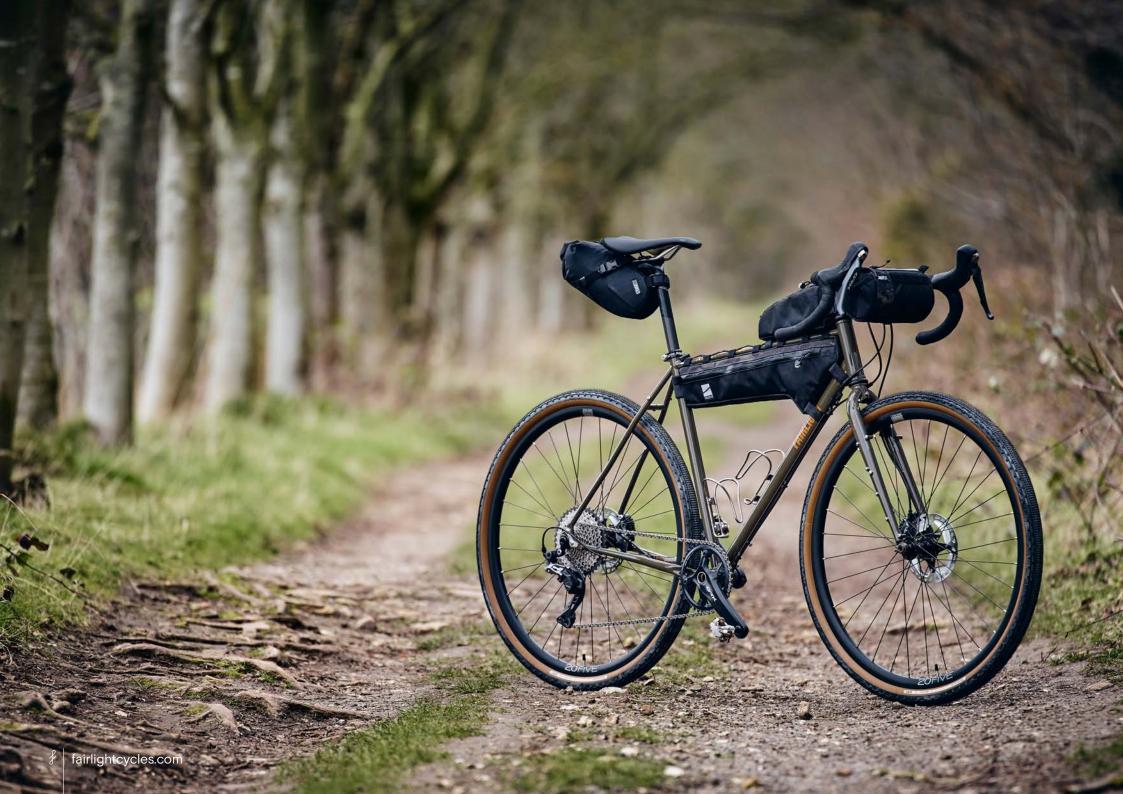

FRAMESET MOSS - SIZE 56T

























## FULL BUILD EXAMPLE

SHIMANO GRX800 1X, INGRID CRANKS, HOPE-SON DYNAMO ON 650B ENVERIMS, GREEN KING HEAD SET & SALSA CLAMP, SIM WORKS FENDERS & BENTO RACK, THOMSON TI POST, TUNE STEM, BENTLEY TI SPACER, BROOKS SADDLE, SILCA FRAME PUMP, GRAVEL KING SLICK 48MM TYRES, FULL SON LIGHTING SIZE 54T



















































































































## FULL BUILD EXAMPLE 4

SHIMANO GRX800 2X, HOPE-SON DYNAMO 650B WHEELS, GRAVEL KING SLICK 48MM, SILVER HOPE HEADSET, WIZARD WORKS BAGS































SHIMANO GRX600 2X, HOPE-SON DYNAMO 650B WHEELS, FULL LIGHTING, CONTI RACE KING 2.2, SILVER KING HEADSET.

SIZE 54T



































































































##