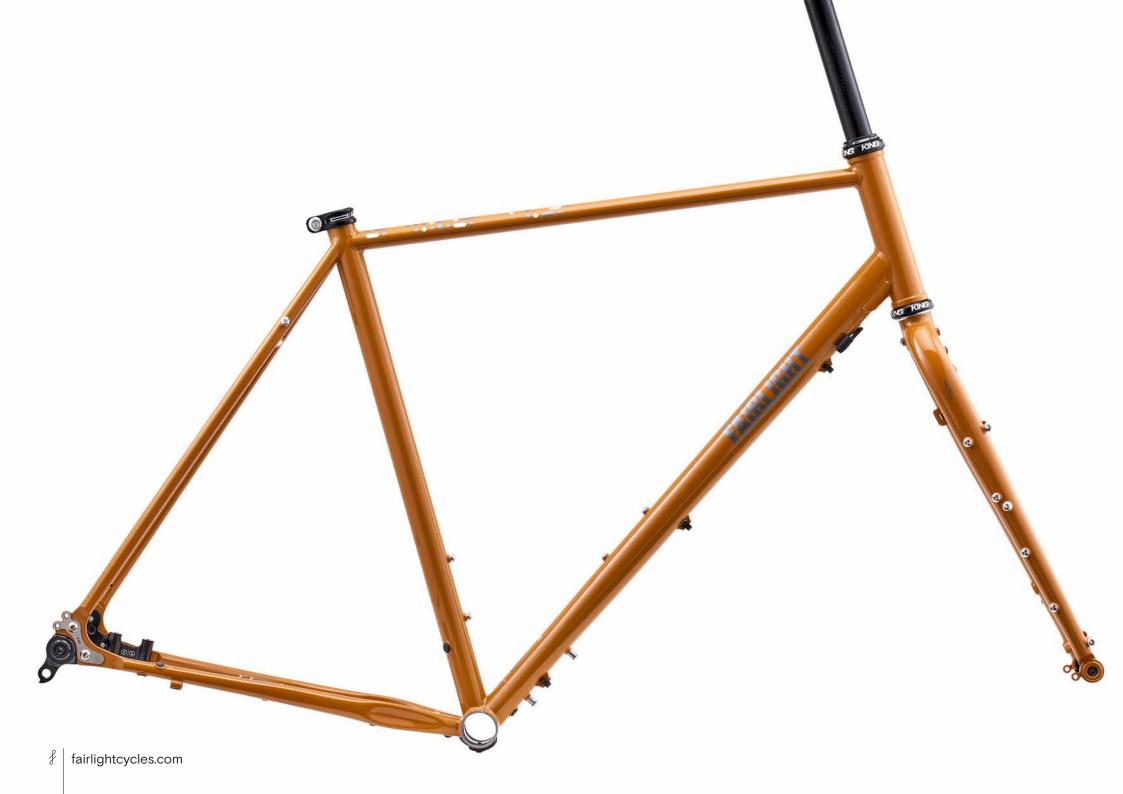

## FARAN 2.5 LOOKBOOK

Update v1.4



## FRAMESET MIDNIGHT BLUE - SIZE 54T































## FRAMESET WINTER BRACKEN - SIZE 56T



























## FRAMESET MOSS - SIZE 56T

























## FULL BUILD EXAMPLE

SHIMANO GRX800 1X, INGRID CRANKS, HOPE-SON DYNAMO ON 650B ENVERIMS, GREEN KING HEAD SET & SALSA CLAMP, SIM WORKS FENDERS & BENTO RACK, THOMSON TI POST, TUNE STEM, BENTLEY TI SPACER, BROOKS SADDLE, SILCA FRAME PUMP, GRAVEL KING SLICK 48MM TYRES, FULL SON LIGHTING SIZE 54T



















































































































## FULL BUILD EXAMPLE 4

SHIMANO GRX800 2X, HOPE-SON DYNAMO 650B WHEELS, GRAVEL KING SLICK 48MM, SILVER HOPE HEADSET, WIZARD WORKS BAGS































SHIMANO GRX600 2X, HOPE-SON DYNAMO 650B WHEELS, FULL LIGHTING, CONTI RACE KING 2.2, SILVER KING HEADSET.

SIZE 54T