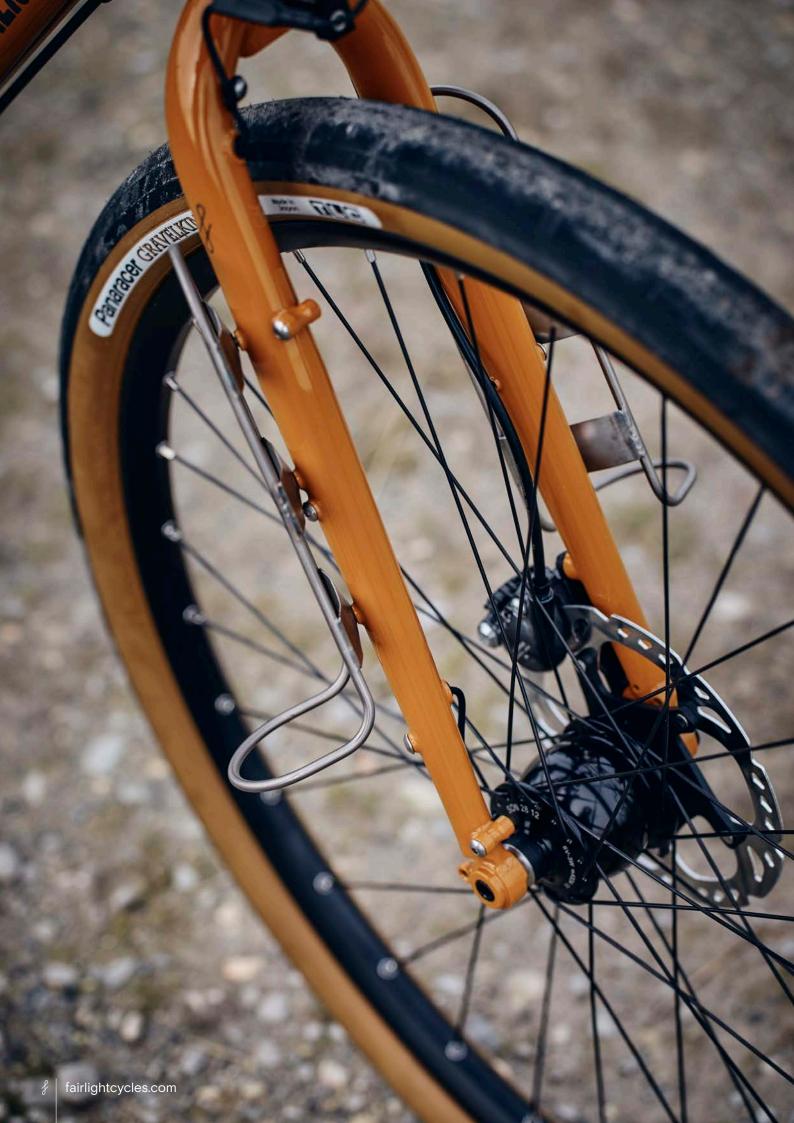

## FULL BUILD EXAMPLE 4

SHIMANO GRX800 2X, HOPE-SON DYNAMO 650B WHEELS, GRAVEL KING SLICK 48MM, SILVER HOPE HEADSET, WIZARD WORKS BAGS

SHIMANO GRX600 2X, HOPE-SON DYNAMO 650B WHEELS, FULL LIGHTING, CONTI RACE KING 2.2, SILVER KING HEADSET.