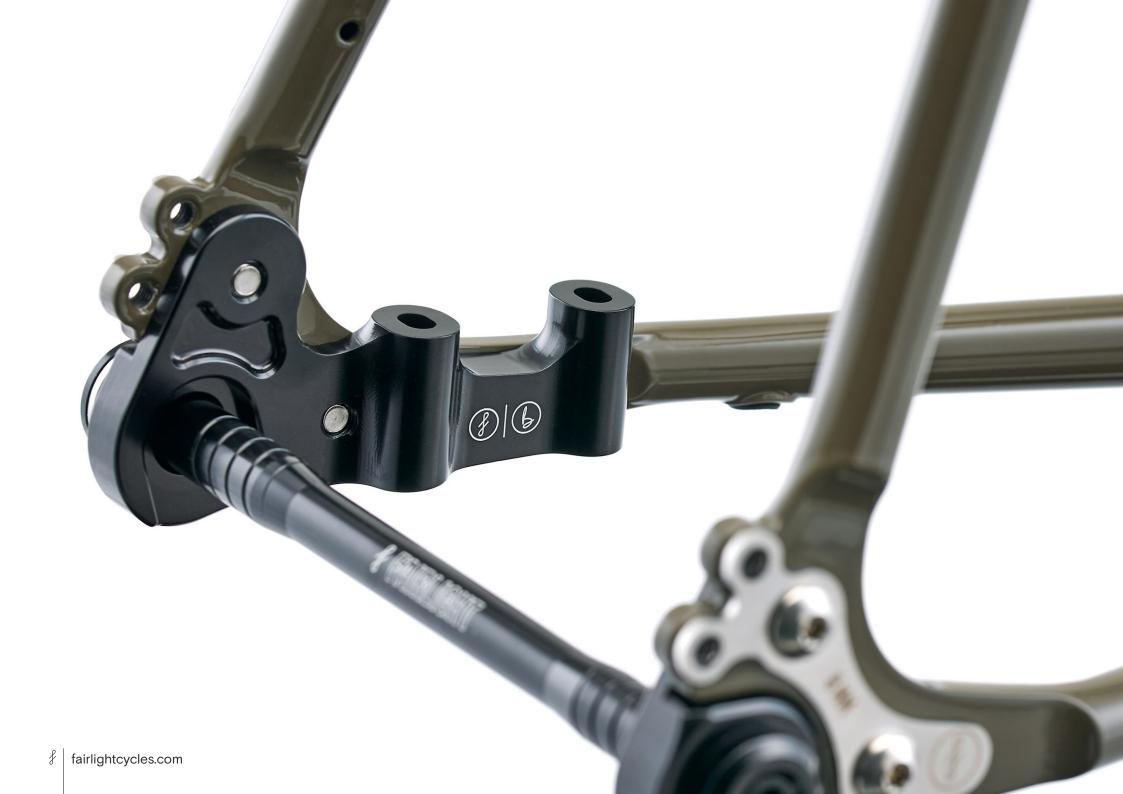

## FULL BUILD EXAMPLE

SHIMANO GRX800 1X, INGRID CRANKS, HOPE-SON DYNAMO ON 650B ENVERIMS, GREEN KING HEAD SET & SALSA CLAMP, SIM WORKS FENDERS & BENTO RACK, THOMSON TI POST, TUNE STEM, BENTLEY TI SPACER, BROOKS SADDLE, SILCA FRAME PUMP, GRAVEL KING SLICK 48MM TYRES, FULL SON LIGHTING SIZE 54T