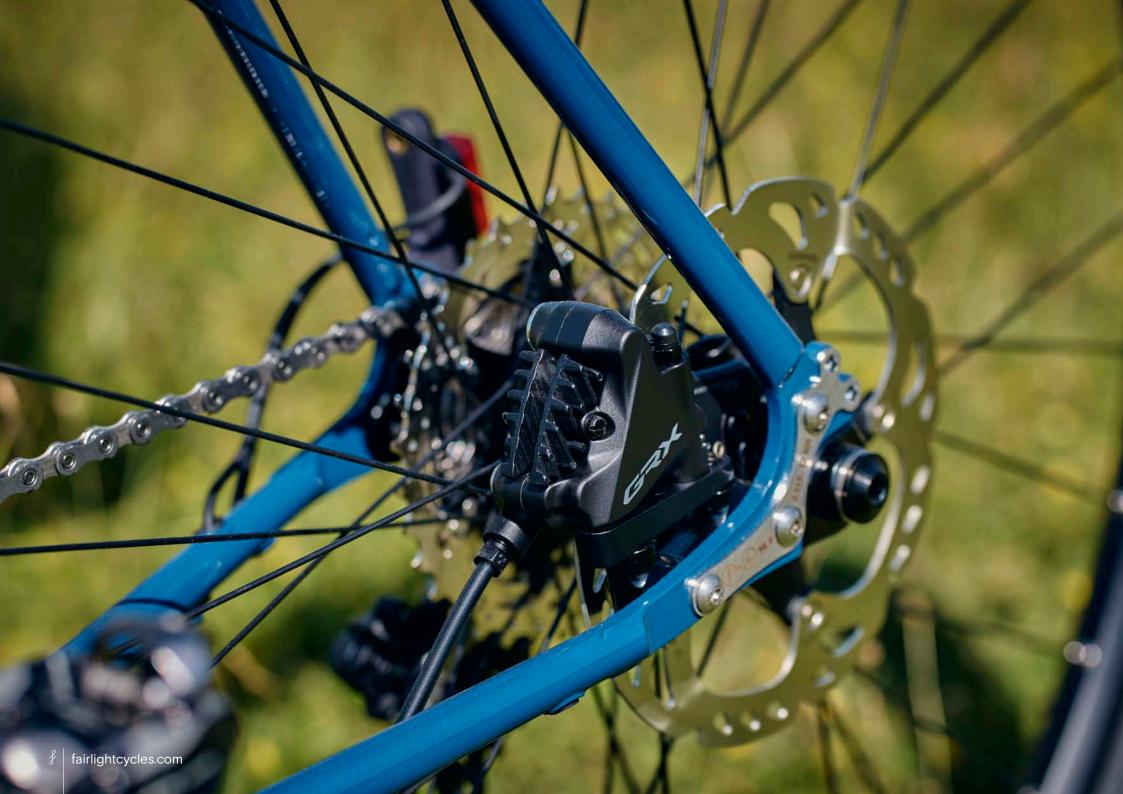

## FULL BUILD EXAMPLE

SHIMANO GRX800 1X, INGRID CRANKS, HOPE-SON DYNAMO ON 650B ENVERIMS, GREEN KING HEAD SET & SALSA CLAMP, SIM WORKS FENDERS & BENTO RACK, THOMSON TI POST, TUNE STEM, BENTLEY TI SPACER, BROOKS SADDLE, SILCA FRAME PUMP, GRAVEL KING SLICK 48MM TYRES, FULL SON LIGHTING SIZE 54T