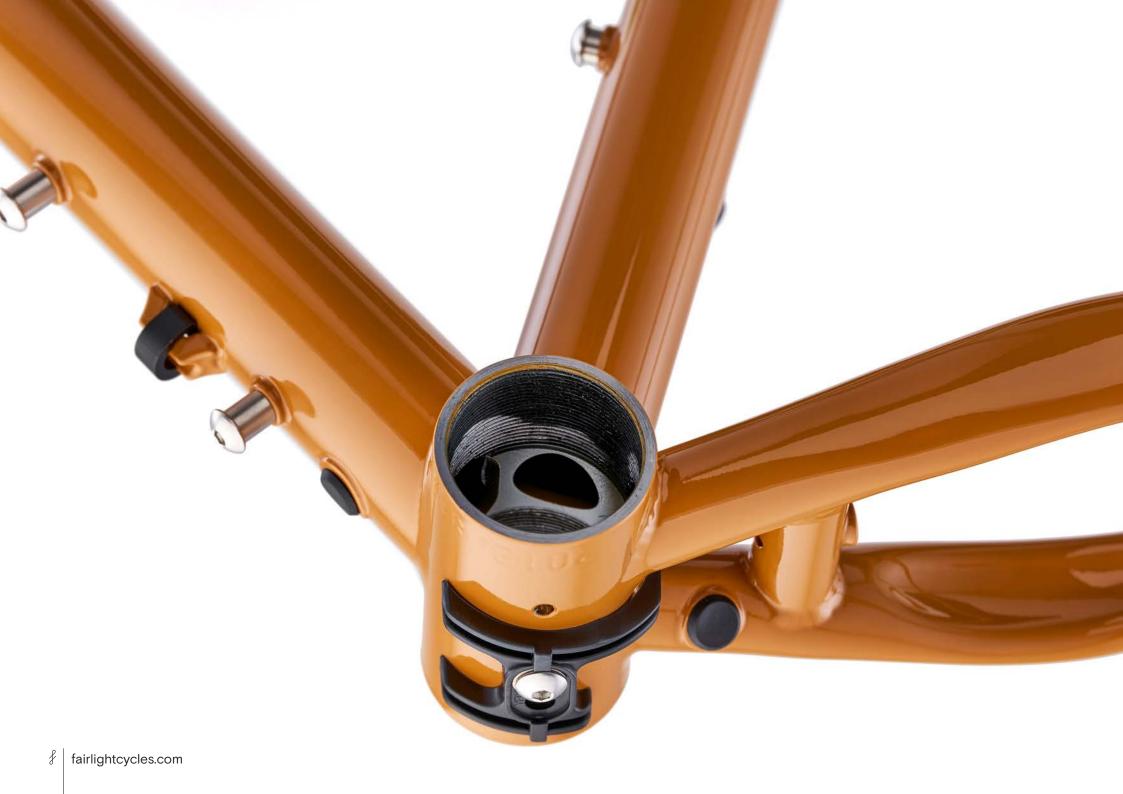

## FARAN 2.5 LOOKBOOK

Update v1.4



## FRAMESET MIDNIGHT BLUE - SIZE 54T































## FRAMESET WINTER BRACKEN - SIZE 56T



























## FRAMESET MOSS - SIZE 56T

























## FULL BUILD EXAMPLE

SHIMANO GRX800 1X, INGRID CRANKS, HOPE-SON DYNAMO ON 650B ENVERIMS, GREEN KING HEAD SET & SALSA CLAMP, SIM WORKS FENDERS & BENTO RACK, THOMSON TI POST, TUNE STEM, BENTLEY TI SPACER, BROOKS SADDLE, SILCA FRAME PUMP, GRAVEL KING SLICK 48MM TYRES, FULL SON LIGHTING SIZE 54T



















































































































## FULL BUILD EXAMPLE 4

SHIMANO GRX800 2X, HOPE-SON DYNAMO 650B WHEELS, GRAVEL KING SLICK 48MM, SILVER HOPE HEADSET, WIZARD WORKS BAGS































SHIMANO GRX600 2X, HOPE-SON DYNAMO 650B WHEELS, FULL LIGHTING, CONTI RACE KING 2.2, SILVER KING HEADSET.

SIZE 54T