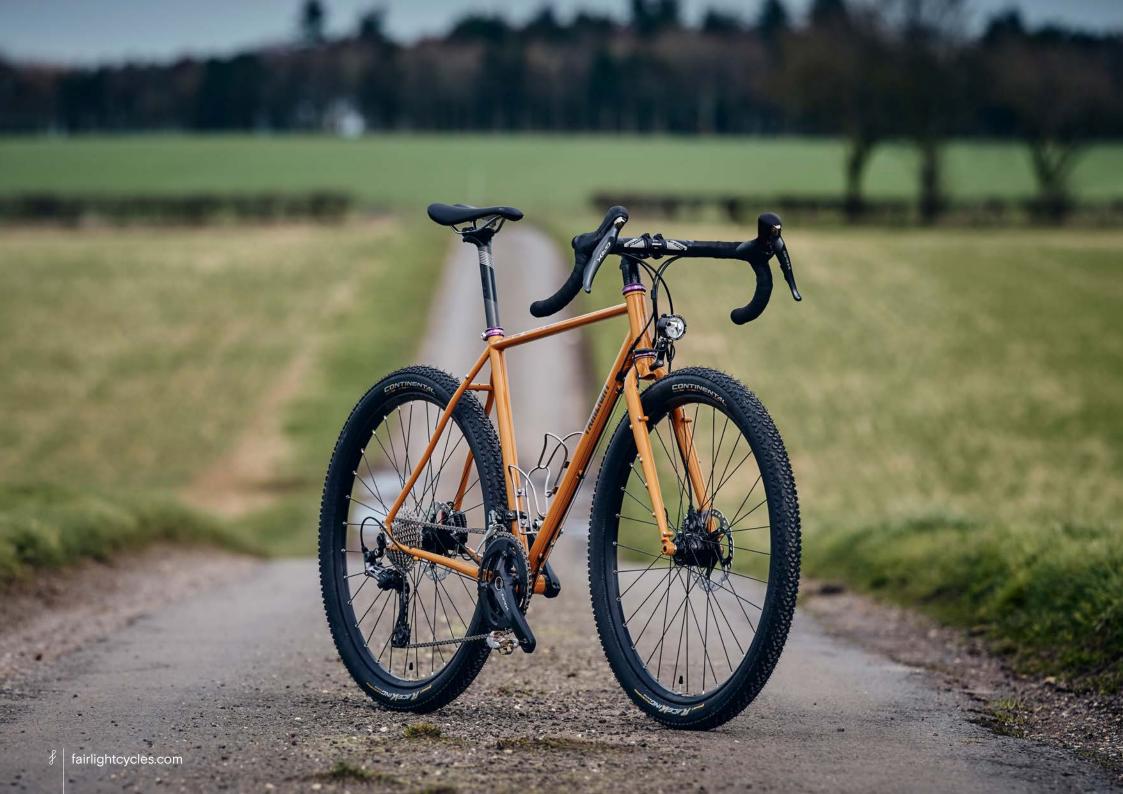

## FULL BUILD EXAMPLE 4

SHIMANO GRX800 2X, HOPE-SON DYNAMO 650B WHEELS, GRAVEL KING SLICK 48MM, SILVER HOPE HEADSET, WIZARD WORKS BAGS

SHIMANO GRX600 2X, HOPE-SON DYNAMO 650B WHEELS, FULL LIGHTING, CONTI RACE KING 2.2, SILVER KING HEADSET.

SIZE 54T