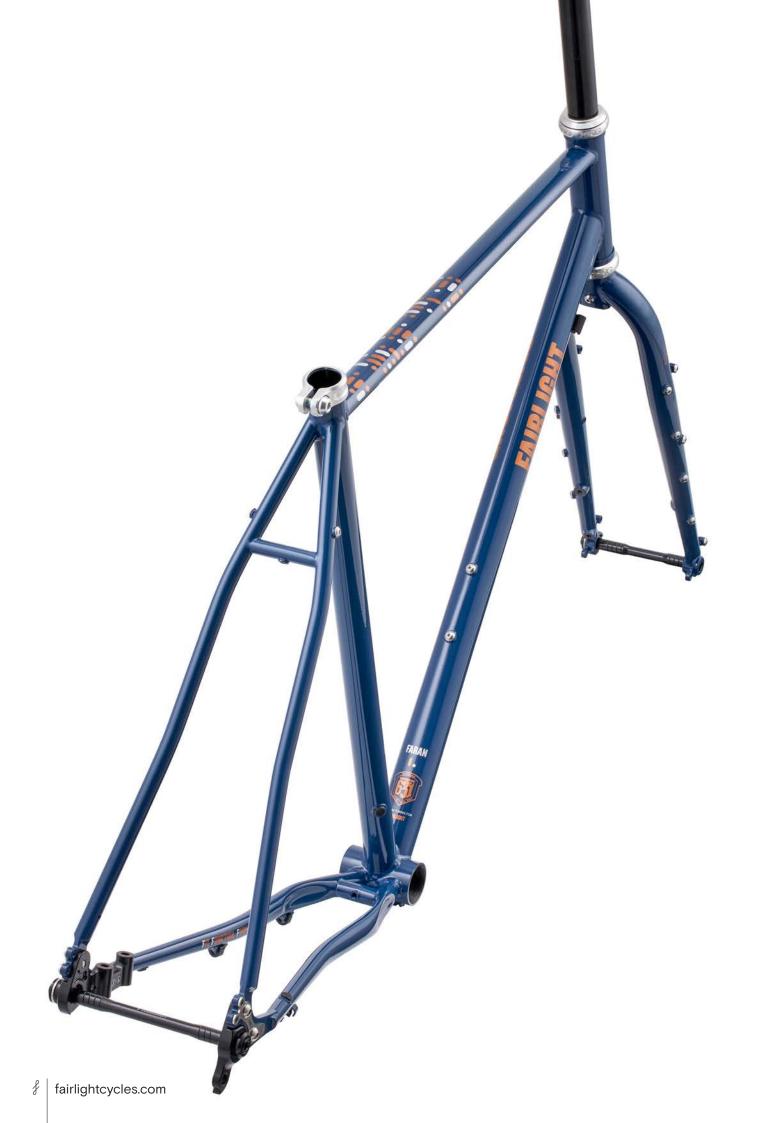

## FARAN 2.5 LOOKBOOK

Update v1.4



## FRAMESET MIDNIGHT BLUE - SIZE 54T































## FRAMESET WINTER BRACKEN - SIZE 56T



























## FRAMESET MOSS - SIZE 56T

























## FULL BUILD EXAMPLE

SHIMANO GRX800 1X, INGRID CRANKS, HOPE-SON DYNAMO ON 650B ENVERIMS, GREEN KING HEAD SET & SALSA CLAMP, SIM WORKS FENDERS & BENTO RACK, THOMSON TI POST, TUNE STEM, BENTLEY TI SPACER, BROOKS SADDLE, SILCA FRAME PUMP, GRAVEL KING SLICK 48MM TYRES, FULL SON LIGHTING SIZE 54T



















































































































## FULL BUILD EXAMPLE 4

SHIMANO GRX800 2X, HOPE-SON DYNAMO 650B WHEELS, GRAVEL KING SLICK 48MM, SILVER HOPE HEADSET, WIZARD WORKS BAGS































SHIMANO GRX600 2X, HOPE-SON DYNAMO 650B WHEELS, FULL LIGHTING, CONTI RACE KING 2.2, SILVER KING HEADSET