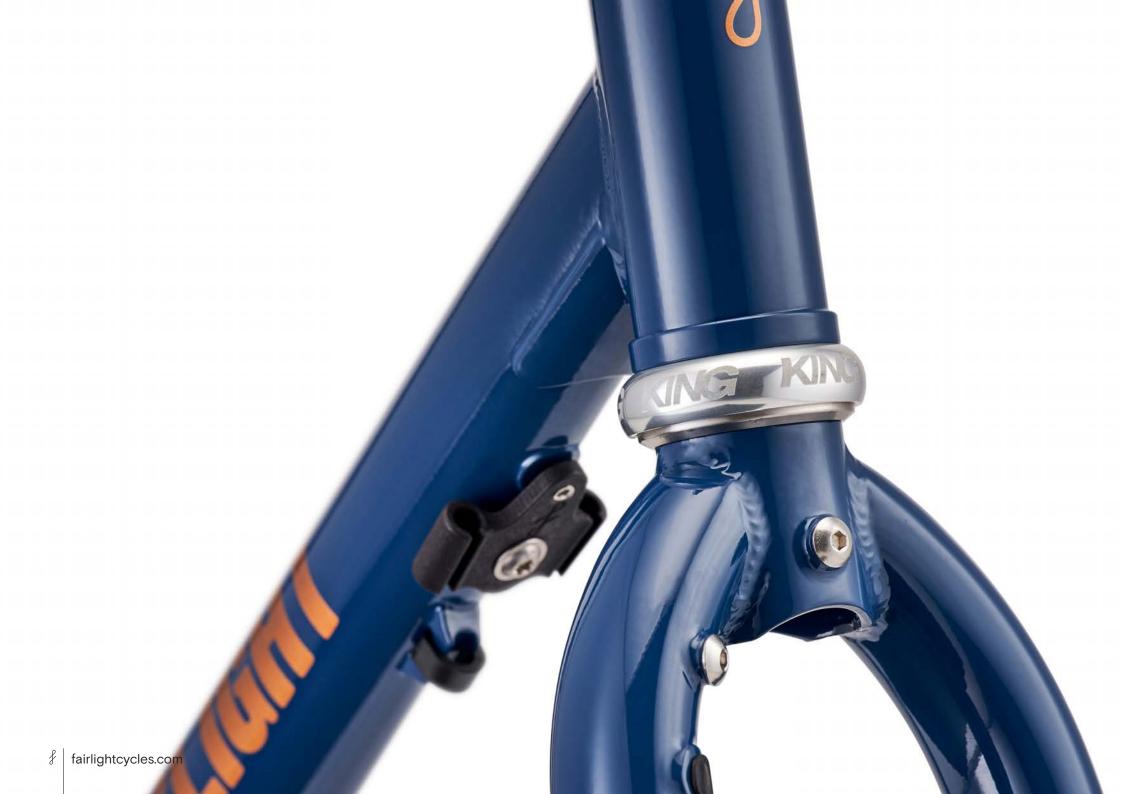

## FULL BUILD EXAMPLE

SHIMANO GRX800 1X, INGRID CRANKS, HOPE-SON DYNAMO ON 650B ENVERIMS, GREEN KING HEAD SET & SALSA CLAMP, SIM WORKS FENDERS & BENTO RACK, THOMSON TI POST, TUNE STEM, BENTLEY TI SPACER, BROOKS SADDLE, SILCA FRAME PUMP, GRAVEL KING SLICK 48MM TYRES, FULL SON LIGHTING SIZE 54T