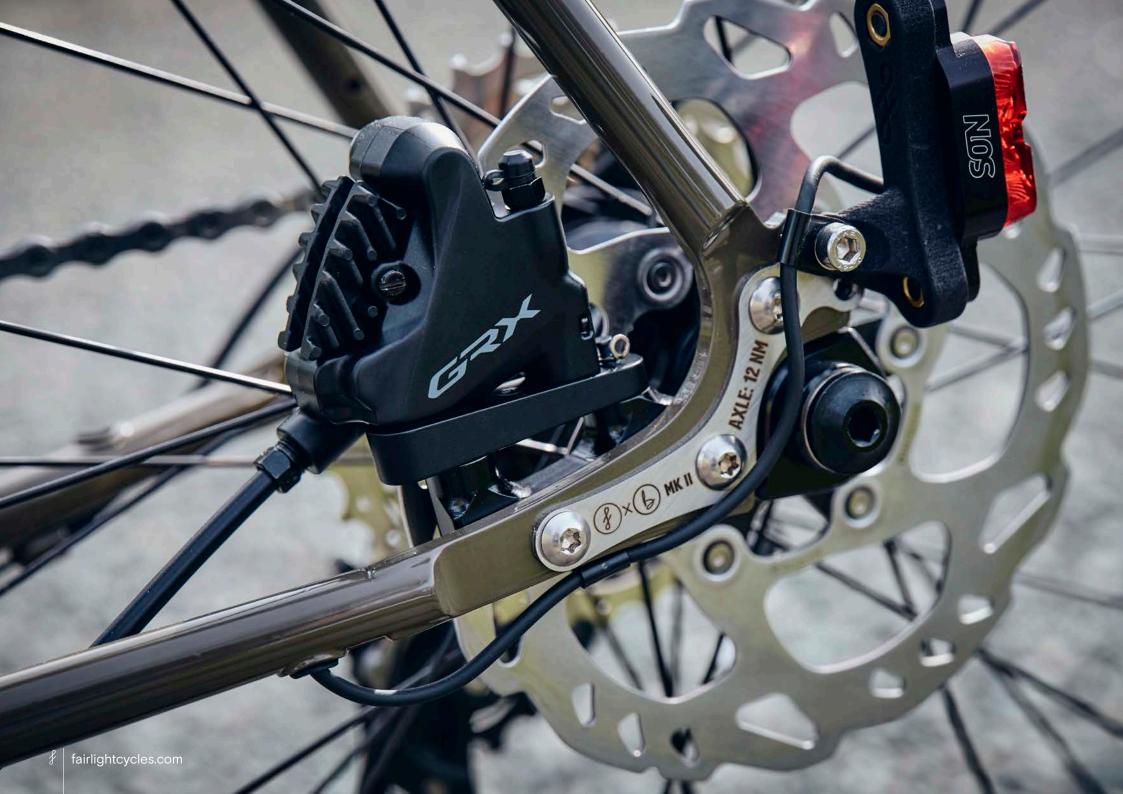

## FULL BUILD EXAMPLE 4

SHIMANO GRX800 2X, HOPE-SON DYNAMO 650B WHEELS, GRAVEL KING SLICK 48MM, SILVER HOPE HEADSET, WIZARD WORKS BAGS

SHIMANO GRX600 2X, HOPE-SON DYNAMO 650B WHEELS, FULL LIGHTING, CONTI RACE KING 2.2, SILVER KING HEADSET.