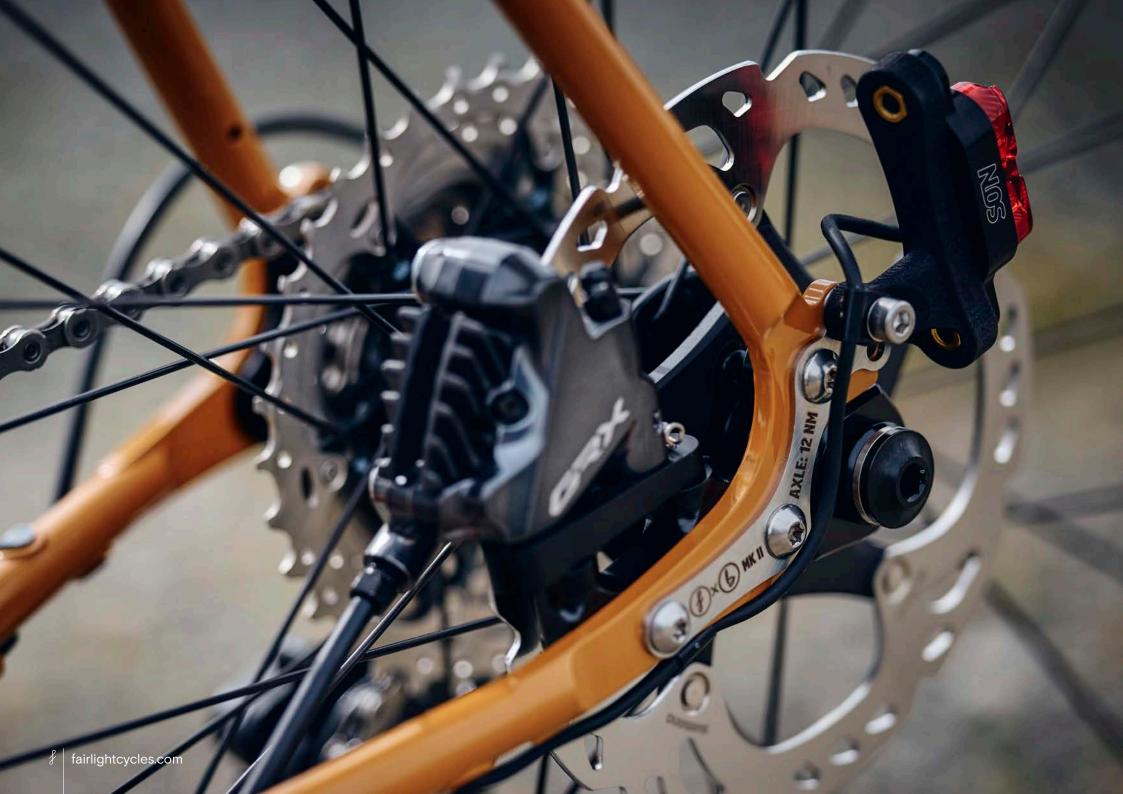

## FULL BUILD EXAMPLE 4

SHIMANO GRX800 2X, HOPE-SON DYNAMO 650B WHEELS, GRAVEL KING SLICK 48MM, SILVER HOPE HEADSET, WIZARD WORKS BAGS

SHIMANO GRX600 2X, HOPE-SON DYNAMO 650B WHEELS, FULL LIGHTING, CONTI RACE KING 2.2, SILVER KING HEADSET.