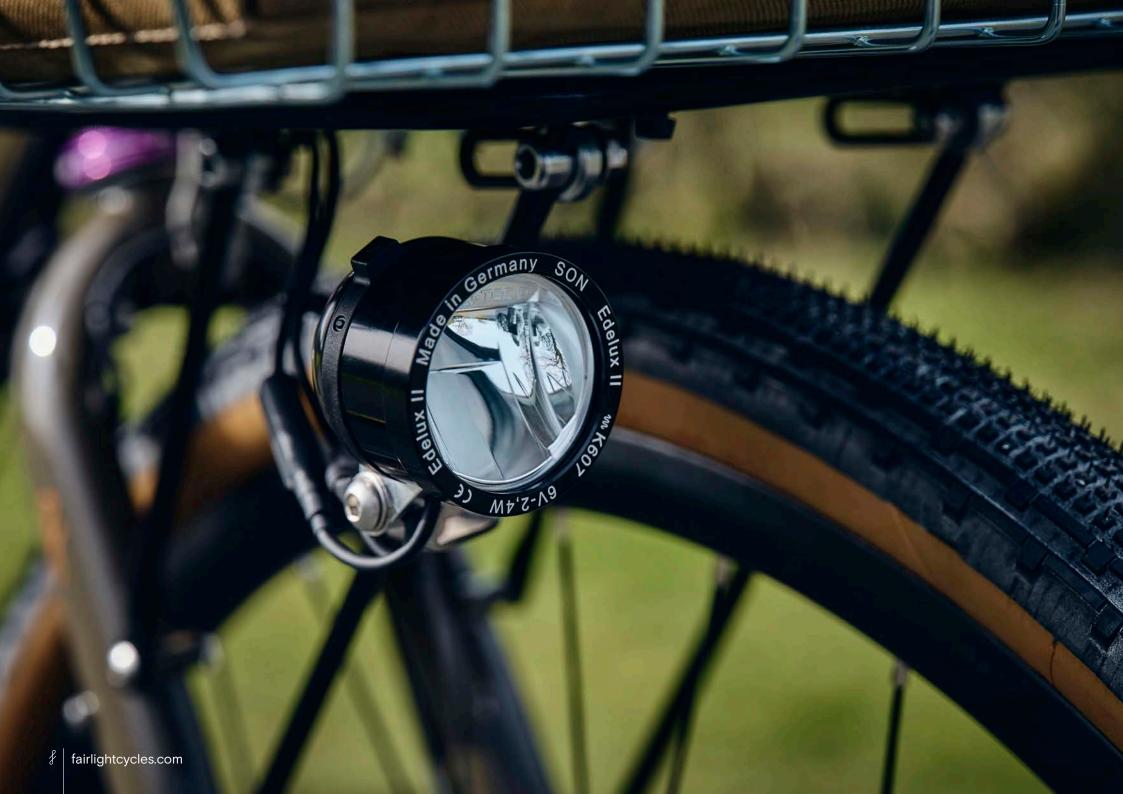

## FULL BUILD EXAMPLE 4

SHIMANO GRX800 2X, HOPE-SON DYNAMO 650B WHEELS, GRAVEL KING SLICK 48MM, SILVER HOPE HEADSET, WIZARD WORKS BAGS

SHIMANO GRX600 2X, HOPE-SON DYNAMO 650B WHEELS, FULL LIGHTING, CONTI RACE KING 2.2, SILVER KING HEADSET.