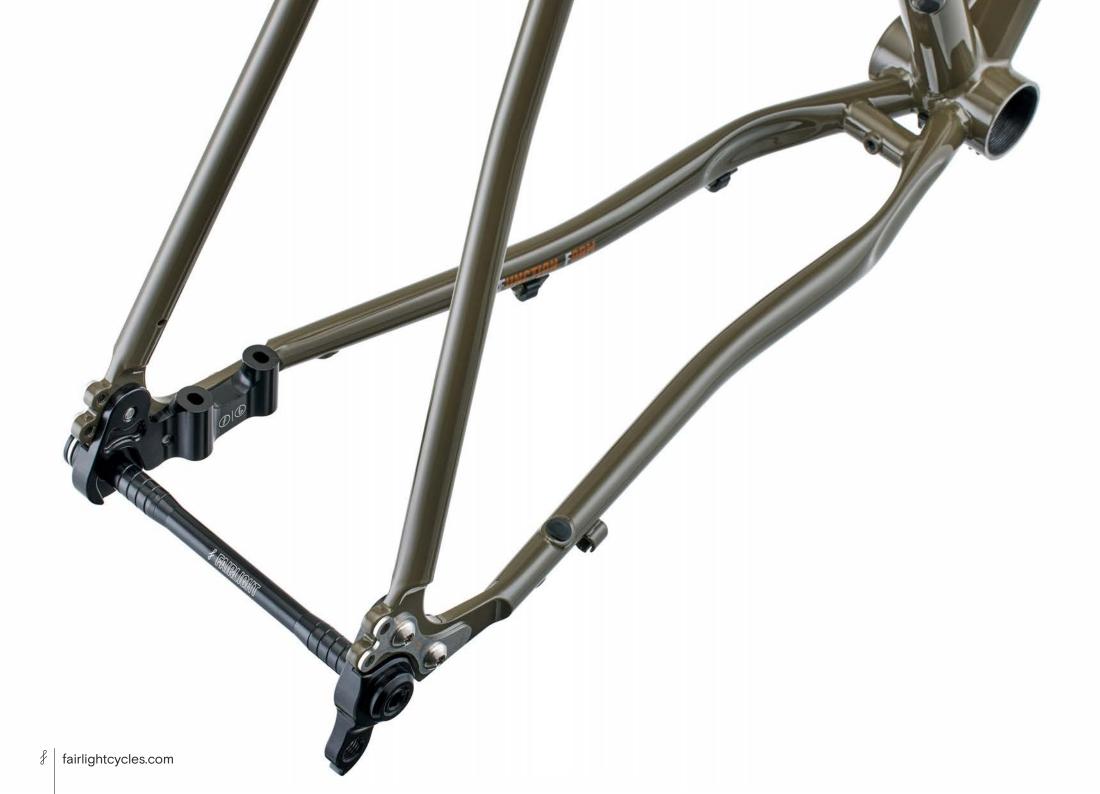

## FARAN 2.5 LOOKBOOK

Update v1.4



## FRAMESET MIDNIGHT BLUE - SIZE 54T































## FRAMESET WINTER BRACKEN - SIZE 56T



























## FRAMESET MOSS - SIZE 56T

























## FULL BUILD EXAMPLE

SHIMANO GRX800 1X, INGRID CRANKS, HOPE-SON DYNAMO ON 650B ENVERIMS, GREEN KING HEAD SET & SALSA CLAMP, SIM WORKS FENDERS & BENTO RACK, THOMSON TI POST, TUNE STEM, BENTLEY TI SPACER, BROOKS SADDLE, SILCA FRAME PUMP, GRAVEL KING SLICK 48MM TYRES, FULL SON LIGHTING SIZE 54T



















































































































## FULL BUILD EXAMPLE 4

SHIMANO GRX800 2X, HOPE-SON DYNAMO 650B WHEELS, GRAVEL KING SLICK 48MM, SILVER HOPE HEADSET, WIZARD WORKS BAGS































SHIMANO GRX600 2X, HOPE-SON DYNAMO 650B WHEELS, FULL LIGHTING, CONTI RACE KING 2.2, SILVER KING HEADSET.

SIZE 54T