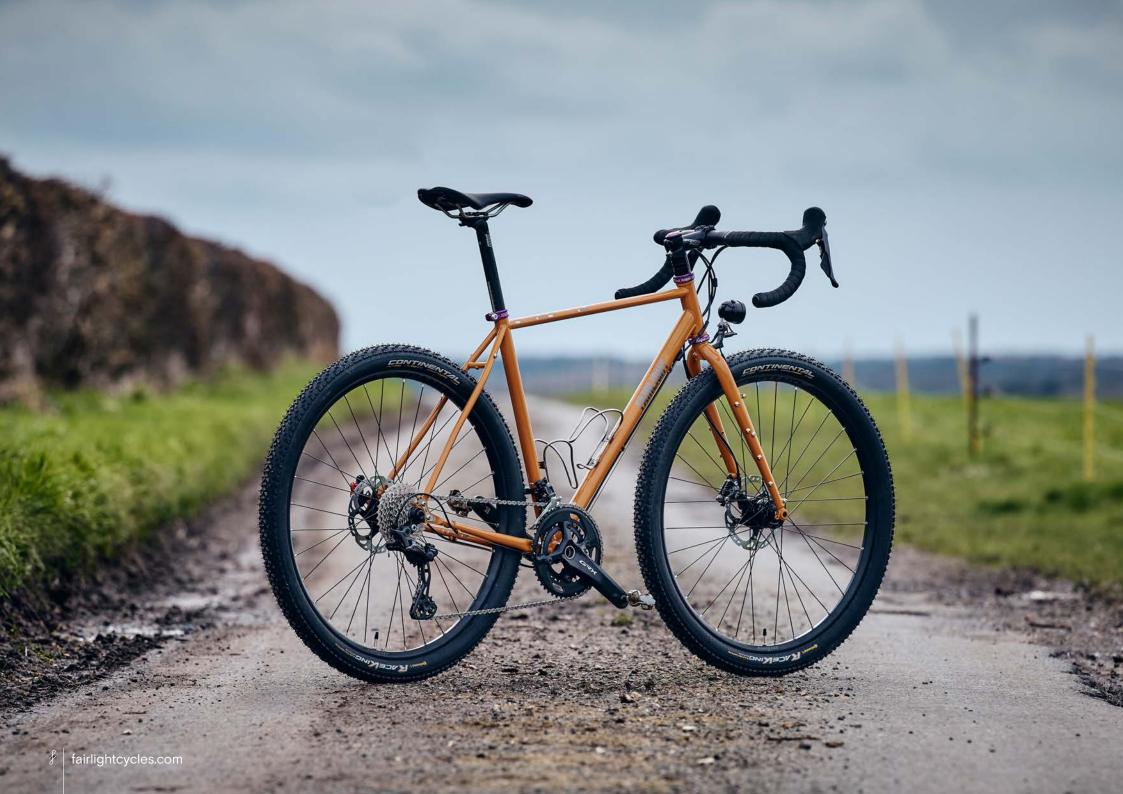

## FULL BUILD EXAMPLE 4

SHIMANO GRX800 2X, HOPE-SON DYNAMO 650B WHEELS, GRAVEL KING SLICK 48MM, SILVER HOPE HEADSET, WIZARD WORKS BAGS

SHIMANO GRX600 2X, HOPE-SON DYNAMO 650B WHEELS, FULL LIGHTING, CONTI RACE KING 2.2, SILVER KING HEADSET.

SIZE 54T