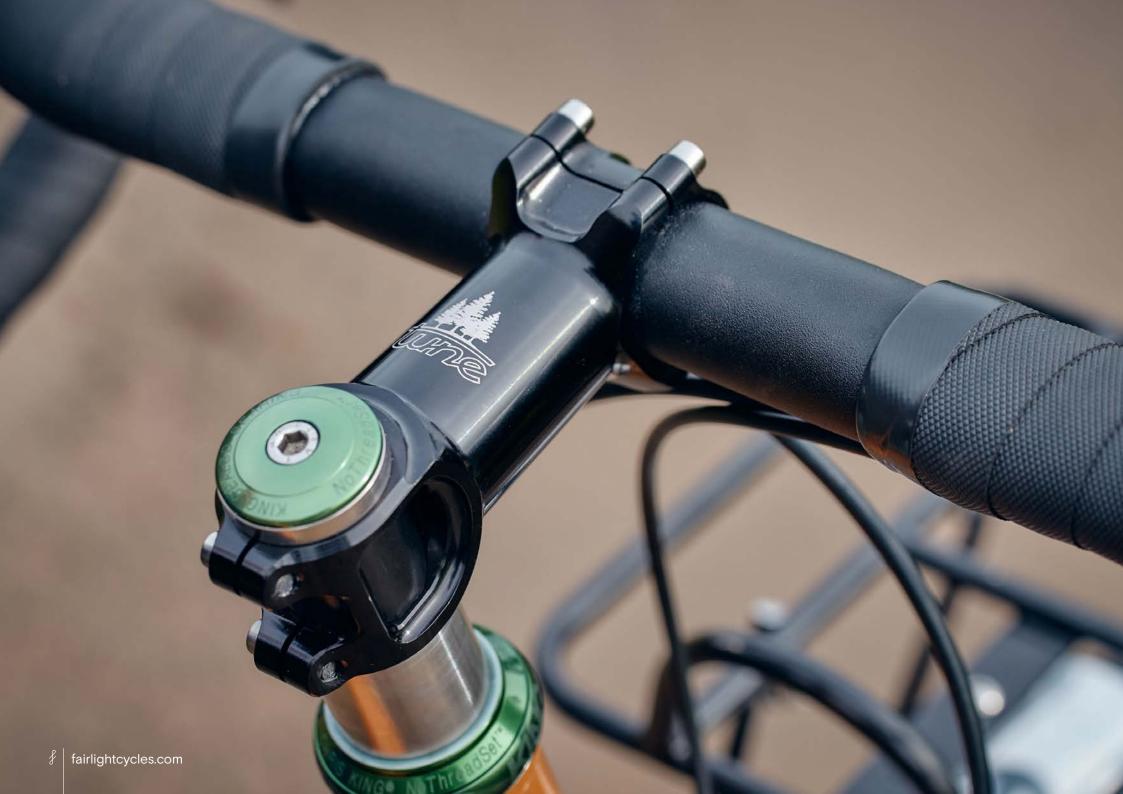

## FULL BUILD EXAMPLE

SHIMANO GRX800 1X, INGRID CRANKS, HOPE-SON DYNAMO ON 650B ENVERIMS, GREEN KING HEAD SET & SALSA CLAMP, SIM WORKS FENDERS & BENTO RACK, THOMSON TI POST, TUNE STEM, BENTLEY TI SPACER, BROOKS SADDLE, SILCA FRAME PUMP, GRAVEL KING SLICK 48MM TYRES, FULL SON LIGHTING SIZE 54T