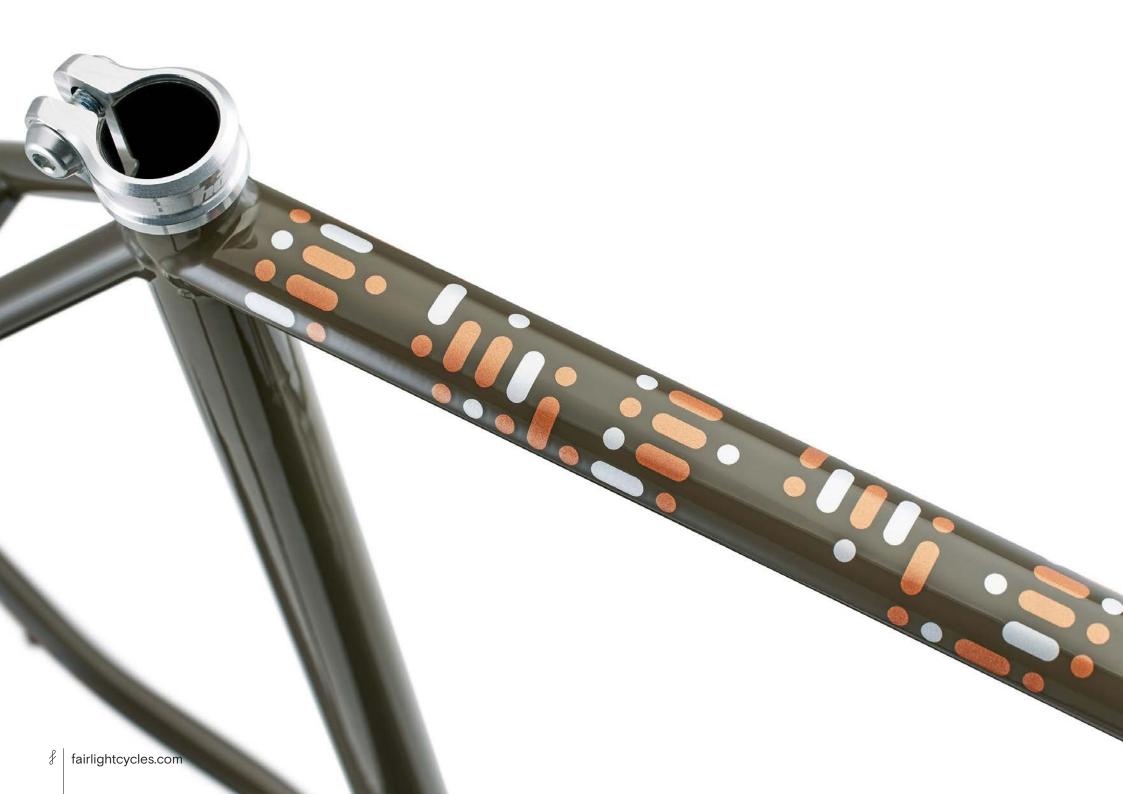

## FARAN 2.5 LOOKBOOK

Update v1.4



## FRAMESET MIDNIGHT BLUE - SIZE 54T































## FRAMESET WINTER BRACKEN - SIZE 56T



























## FRAMESET MOSS - SIZE 56T

























## FULL BUILD EXAMPLE

SHIMANO GRX800 1X, INGRID CRANKS, HOPE-SON DYNAMO ON 650B ENVERIMS, GREEN KING HEAD SET & SALSA CLAMP, SIM WORKS FENDERS & BENTO RACK, THOMSON TI POST, TUNE STEM, BENTLEY TI SPACER, BROOKS SADDLE, SILCA FRAME PUMP, GRAVEL KING SLICK 48MM TYRES, FULL SON LIGHTING SIZE 54T



















































































































## FULL BUILD EXAMPLE 4

SHIMANO GRX800 2X, HOPE-SON DYNAMO 650B WHEELS, GRAVEL KING SLICK 48MM, SILVER HOPE HEADSET, WIZARD WORKS BAGS































SHIMANO GRX600 2X, HOPE-SON DYNAMO 650B WHEELS, FULL LIGHTING, CONTI RACE KING 2.2, SILVER KING HEADSET.

SIZE 54T