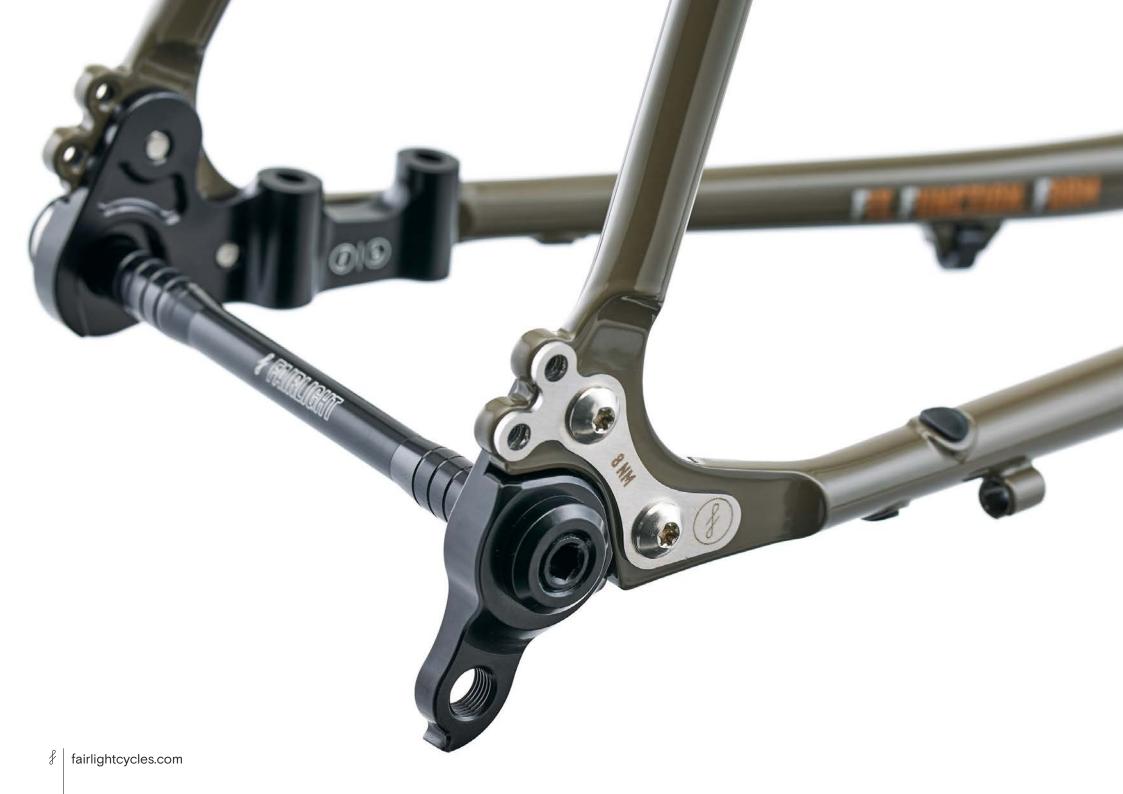

## FARAN 2.5 LOOKBOOK

Update v1.4



## FRAMESET MIDNIGHT BLUE - SIZE 54T































## FRAMESET WINTER BRACKEN - SIZE 56T



























## FRAMESET MOSS - SIZE 56T

























## FULL BUILD EXAMPLE

SHIMANO GRX800 1X, INGRID CRANKS, HOPE-SON DYNAMO ON 650B ENVERIMS, GREEN KING HEAD SET & SALSA CLAMP, SIM WORKS FENDERS & BENTO RACK, THOMSON TI POST, TUNE STEM, BENTLEY TI SPACER, BROOKS SADDLE, SILCA FRAME PUMP, GRAVEL KING SLICK 48MM TYRES, FULL SON LIGHTING SIZE 54T



















































































































## FULL BUILD EXAMPLE 4

SHIMANO GRX800 2X, HOPE-SON DYNAMO 650B WHEELS, GRAVEL KING SLICK 48MM, SILVER HOPE HEADSET, WIZARD WORKS BAGS































SHIMANO GRX600 2X, HOPE-SON DYNAMO 650B WHEELS, FULL LIGHTING, CONTI RACE KING 2.2, SILVER KING HEADSET.

SIZE 54T



































































































##