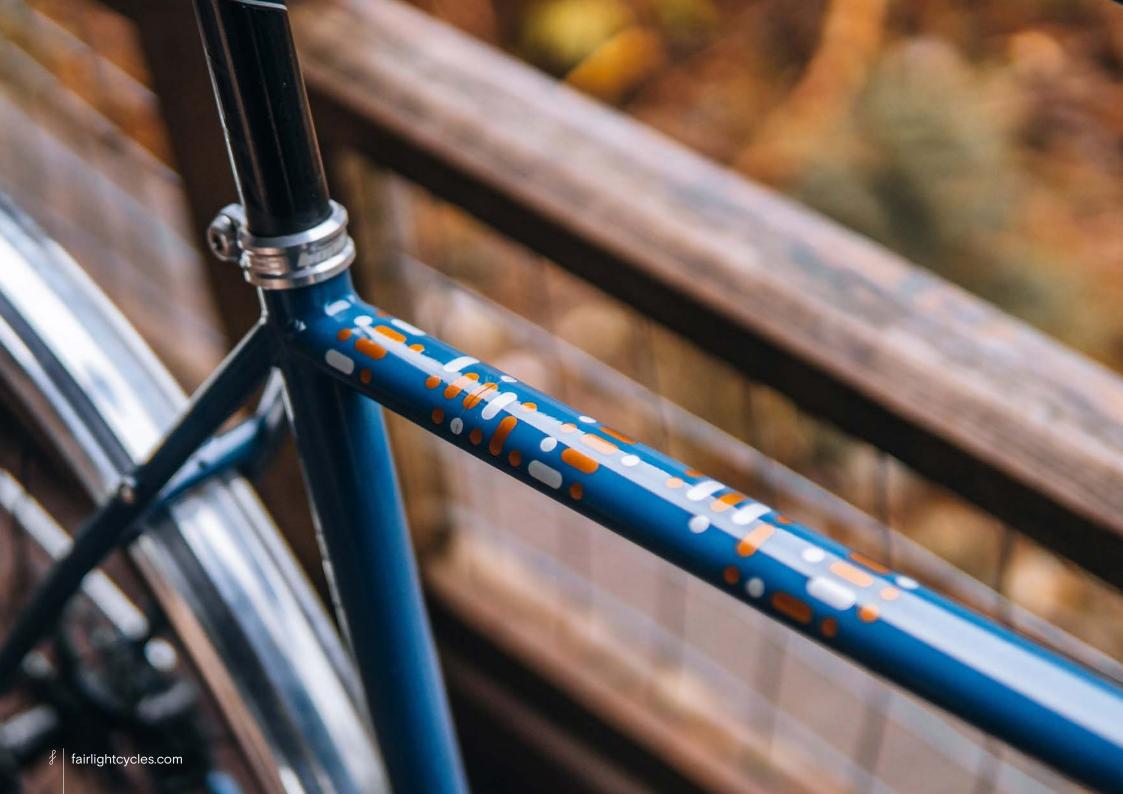

## FARAN 2.5 LOOKBOOK

Update v1.4



## FRAMESET MIDNIGHT BLUE - SIZE 54T































## FRAMESET WINTER BRACKEN - SIZE 56T



























## FRAMESET MOSS - SIZE 56T

























## FULL BUILD EXAMPLE

SHIMANO GRX800 1X, INGRID CRANKS, HOPE-SON DYNAMO ON 650B ENVERIMS, GREEN KING HEAD SET & SALSA CLAMP, SIM WORKS FENDERS & BENTO RACK, THOMSON TI POST, TUNE STEM, BENTLEY TI SPACER, BROOKS SADDLE, SILCA FRAME PUMP, GRAVEL KING SLICK 48MM TYRES, FULL SON LIGHTING SIZE 54T



















































































































## FULL BUILD EXAMPLE 4

SHIMANO GRX800 2X, HOPE-SON DYNAMO 650B WHEELS, GRAVEL KING SLICK 48MM, SILVER HOPE HEADSET, WIZARD WORKS BAGS































SHIMANO GRX600 2X, HOPE-SON DYNAMO 650B WHEELS, FULL LIGHTING, CONTI RACE KING 2.2, SILVER KING HEADSET.

SIZE 54T



































































































##