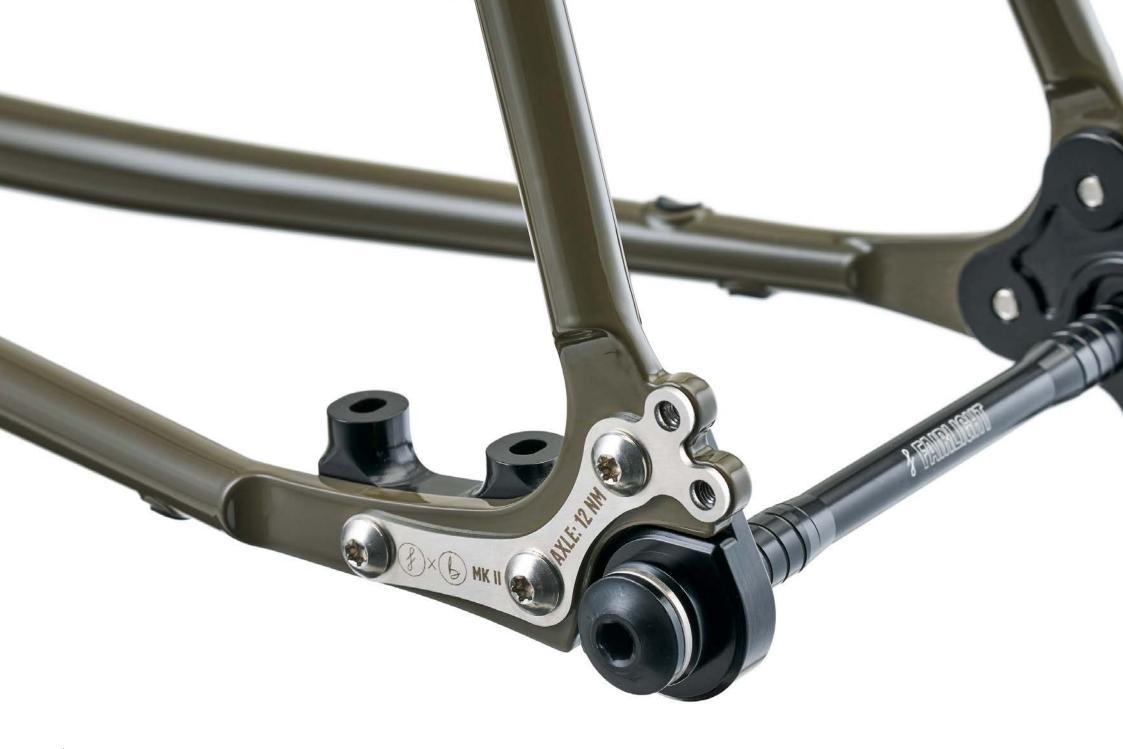

## FARAN 2.5 LOOKBOOK

Update v1.4



## FRAMESET MIDNIGHT BLUE - SIZE 54T































## FRAMESET WINTER BRACKEN - SIZE 56T



























## FRAMESET MOSS - SIZE 56T

























## FULL BUILD EXAMPLE

SHIMANO GRX800 1X, INGRID CRANKS, HOPE-SON DYNAMO ON 650B ENVERIMS, GREEN KING HEAD SET & SALSA CLAMP, SIM WORKS FENDERS & BENTO RACK, THOMSON TI POST, TUNE STEM, BENTLEY TI SPACER, BROOKS SADDLE, SILCA FRAME PUMP, GRAVEL KING SLICK 48MM TYRES, FULL SON LIGHTING SIZE 54T



















































































































## FULL BUILD EXAMPLE 4

SHIMANO GRX800 2X, HOPE-SON DYNAMO 650B WHEELS, GRAVEL KING SLICK 48MM, SILVER HOPE HEADSET, WIZARD WORKS BAGS































SHIMANO GRX600 2X, HOPE-SON DYNAMO 650B WHEELS, FULL LIGHTING, CONTI RACE KING 2.2, SILVER KING HEADSET.

SIZE 54T



































































































##