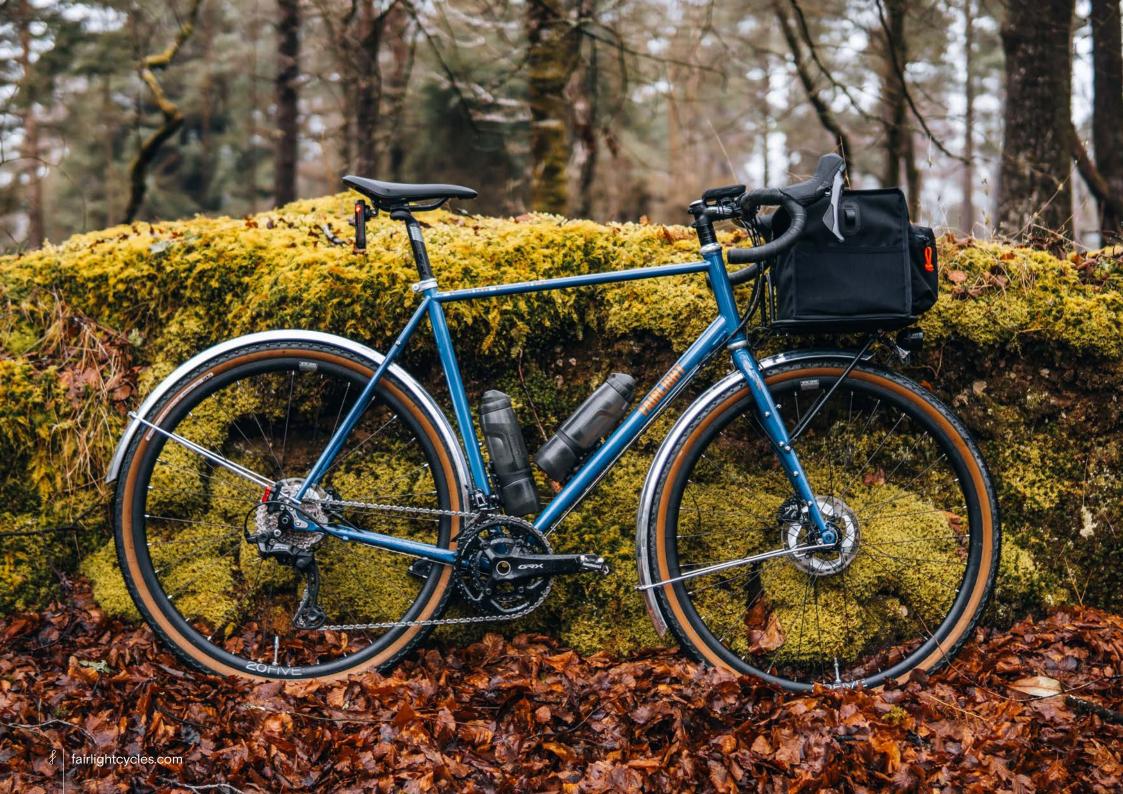

## FULL BUILD EXAMPLE 4

SHIMANO GRX800 2X, HOPE-SON DYNAMO 650B WHEELS, GRAVEL KING SLICK 48MM, SILVER HOPE HEADSET, WIZARD WORKS BAGS

SHIMANO GRX600 2X, HOPE-SON DYNAMO 650B WHEELS, FULL LIGHTING, CONTI RACE KING 2.2, SILVER KING HEADSET.

SIZE 54T