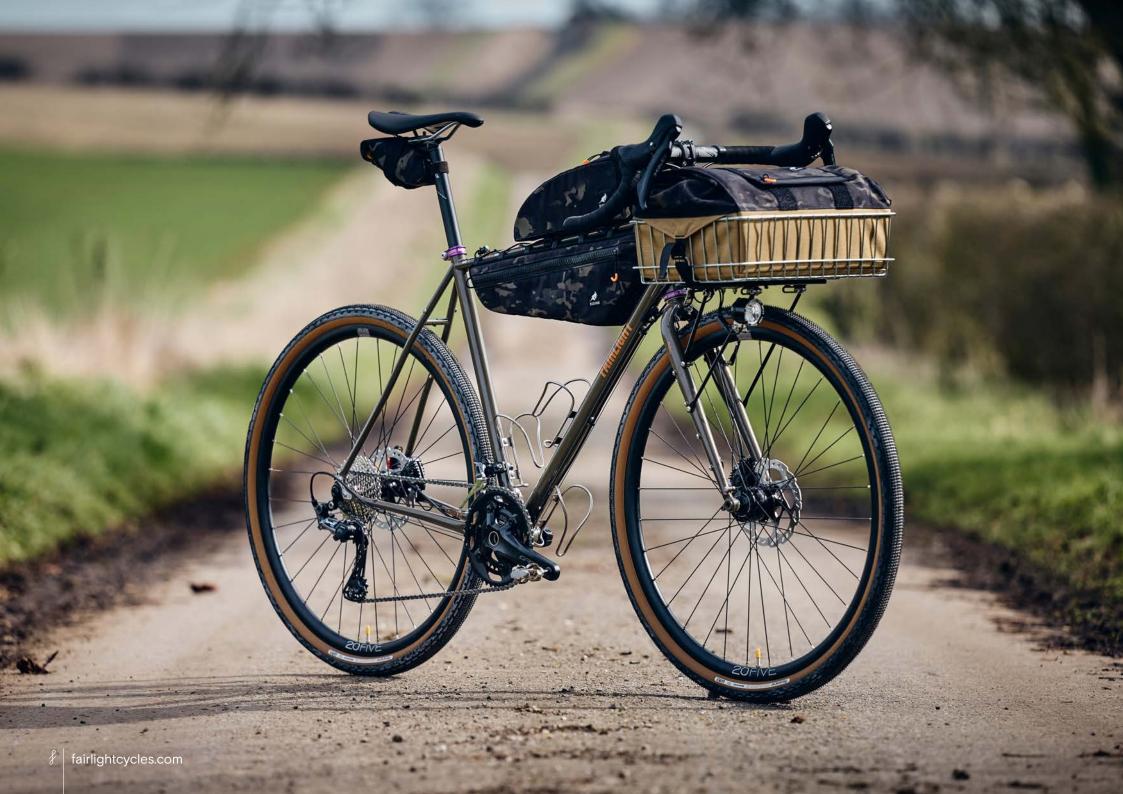

## FARAN 2.5 LOOKBOOK

Update v1.4



## FRAMESET MIDNIGHT BLUE - SIZE 54T































## FRAMESET WINTER BRACKEN - SIZE 56T



























## FRAMESET MOSS - SIZE 56T

























## FULL BUILD EXAMPLE

SHIMANO GRX800 1X, INGRID CRANKS, HOPE-SON DYNAMO ON 650B ENVERIMS, GREEN KING HEAD SET & SALSA CLAMP, SIM WORKS FENDERS & BENTO RACK, THOMSON TI POST, TUNE STEM, BENTLEY TI SPACER, BROOKS SADDLE, SILCA FRAME PUMP, GRAVEL KING SLICK 48MM TYRES, FULL SON LIGHTING SIZE 54T



















































































































## FULL BUILD EXAMPLE 4

SHIMANO GRX800 2X, HOPE-SON DYNAMO 650B WHEELS, GRAVEL KING SLICK 48MM, SILVER HOPE HEADSET, WIZARD WORKS BAGS































SHIMANO GRX600 2X, HOPE-SON DYNAMO 650B WHEELS, FULL LIGHTING, CONTI RACE KING 2.2, SILVER KING HEADSET.

SIZE 54T



































































































##