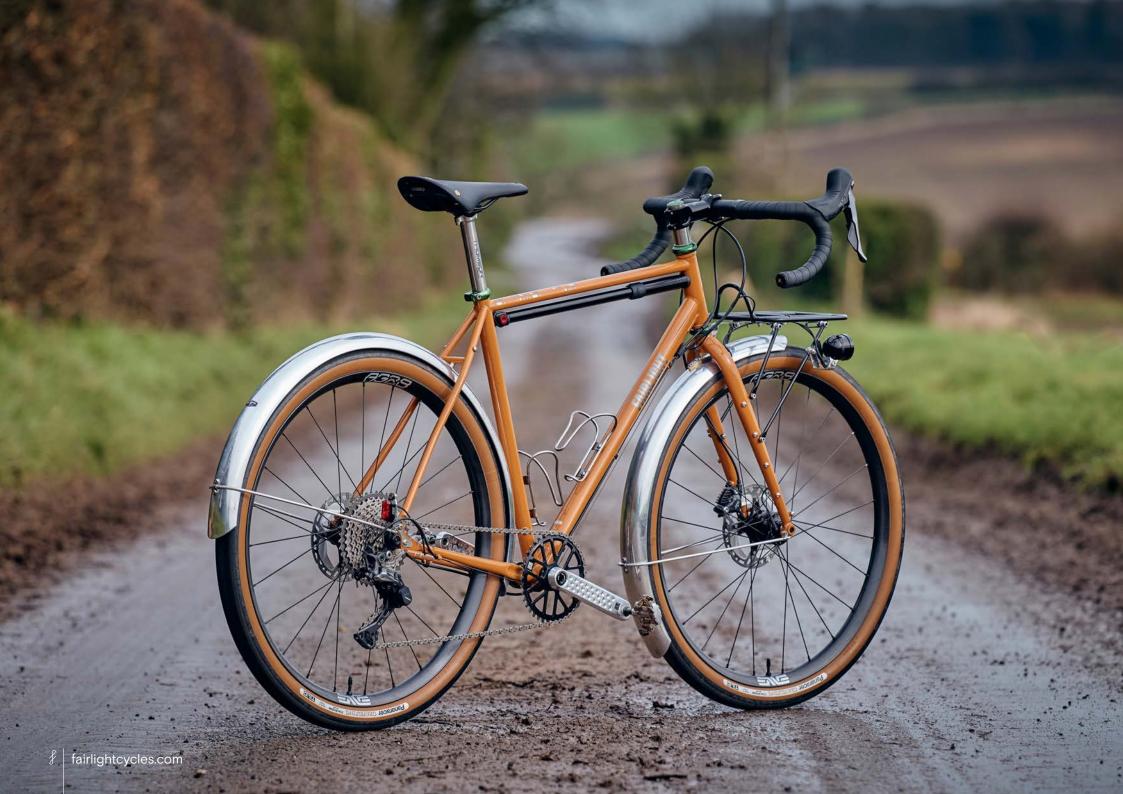

## FULL BUILD EXAMPLE 4

SHIMANO GRX800 2X, HOPE-SON DYNAMO 650B WHEELS, GRAVEL KING SLICK 48MM, SILVER HOPE HEADSET, WIZARD WORKS BAGS

SHIMANO GRX600 2X, HOPE-SON DYNAMO 650B WHEELS, FULL LIGHTING, CONTI RACE KING 2.2, SILVER KING HEADSET.

SIZE 54T