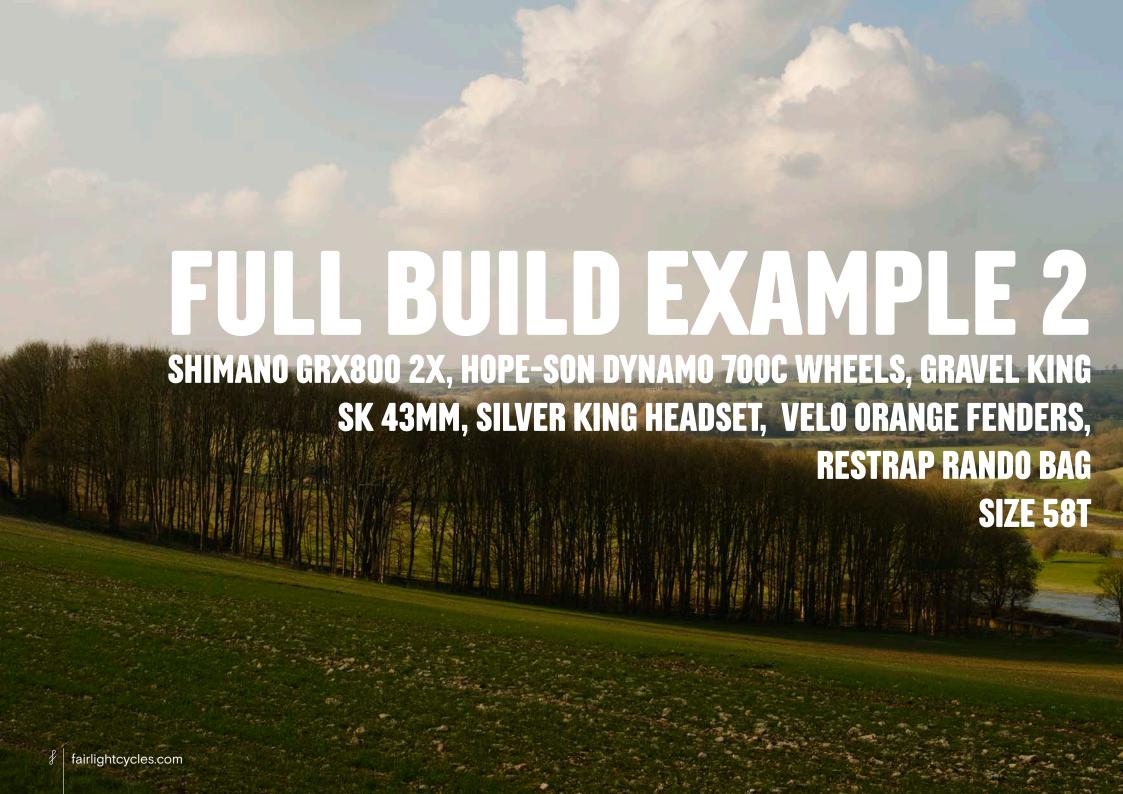

## FULL BUILD EXAMPLE

SHIMANO GRX800 1X, INGRID CRANKS, HOPE-SON DYNAMO ON 650B ENVERIMS, GREEN KING HEAD SET & SALSA CLAMP, SIM WORKS FENDERS & BENTO RACK, THOMSON TI POST, TUNE STEM, BENTLEY TI SPACER, BROOKS SADDLE, SILCA FRAME PUMP, GRAVEL KING SLICK 48MM TYRES, FULL SON LIGHTING SIZE 54T