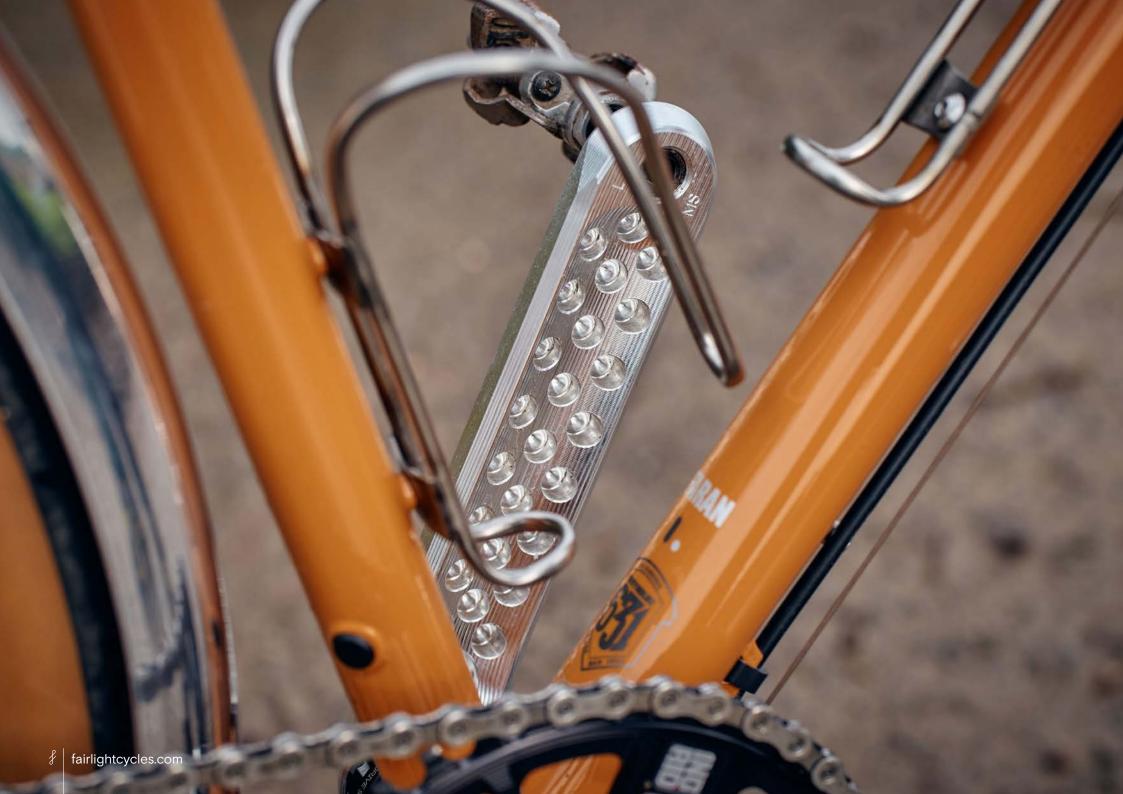

## FULL BUILD EXAMPLE

SHIMANO GRX800 1X, INGRID CRANKS, HOPE-SON DYNAMO ON 650B ENVERIMS, GREEN KING HEAD SET & SALSA CLAMP, SIM WORKS FENDERS & BENTO RACK, THOMSON TI POST, TUNE STEM, BENTLEY TI SPACER, BROOKS SADDLE, SILCA FRAME PUMP, GRAVEL KING SLICK 48MM TYRES, FULL SON LIGHTING SIZE 54T