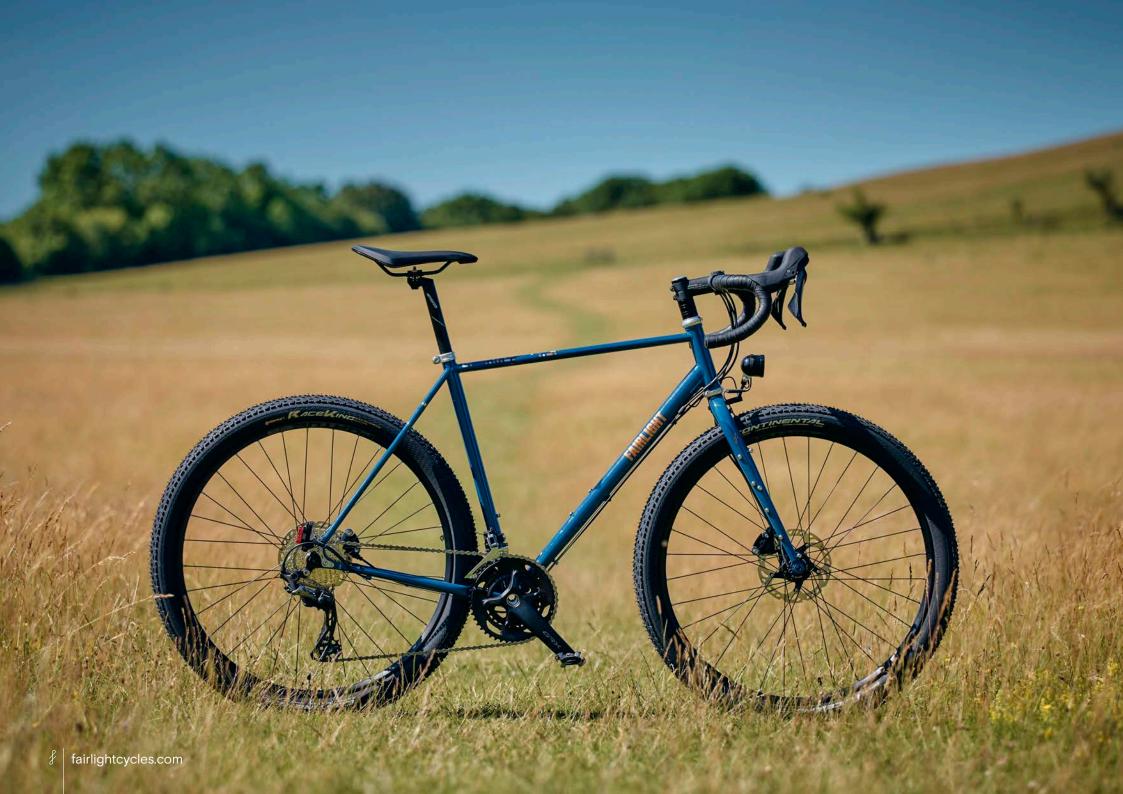

TER BRACKEN - SIZE 56T



























## FRAMESET MOSS - SIZE 56T

























## FULL BUILD EXAMPLE

SHIMANO GRX800 1X, INGRID CRANKS, HOPE-SON DYNAMO ON 650B ENVERIMS, GREEN KING HEAD SET & SALSA CLAMP, SIM WORKS FENDERS & BENTO RACK, THOMSON TI POST, TUNE STEM, BENTLEY TI SPACER, BROOKS SADDLE, SILCA FRAME PUMP, GRAVEL KING SLICK 48MM TYRES, FULL SON LIGHTING SIZE 54T



















































































































## FULL BUILD EXAMPLE 4

SHIMANO GRX800 2X, HOPE-SON DYNAMO 650B WHEELS, GRAVEL KING SLICK 48MM, SILVER HOPE HEADSET, WIZARD WORKS BAGS































SHIMANO GRX600 2X, HOPE-SON DYNAMO 650B WHEELS, FULL LIGHTING, CONTI RACE KING 2.2, SILVER KING HEADSET.

SIZE 54T



































































































##