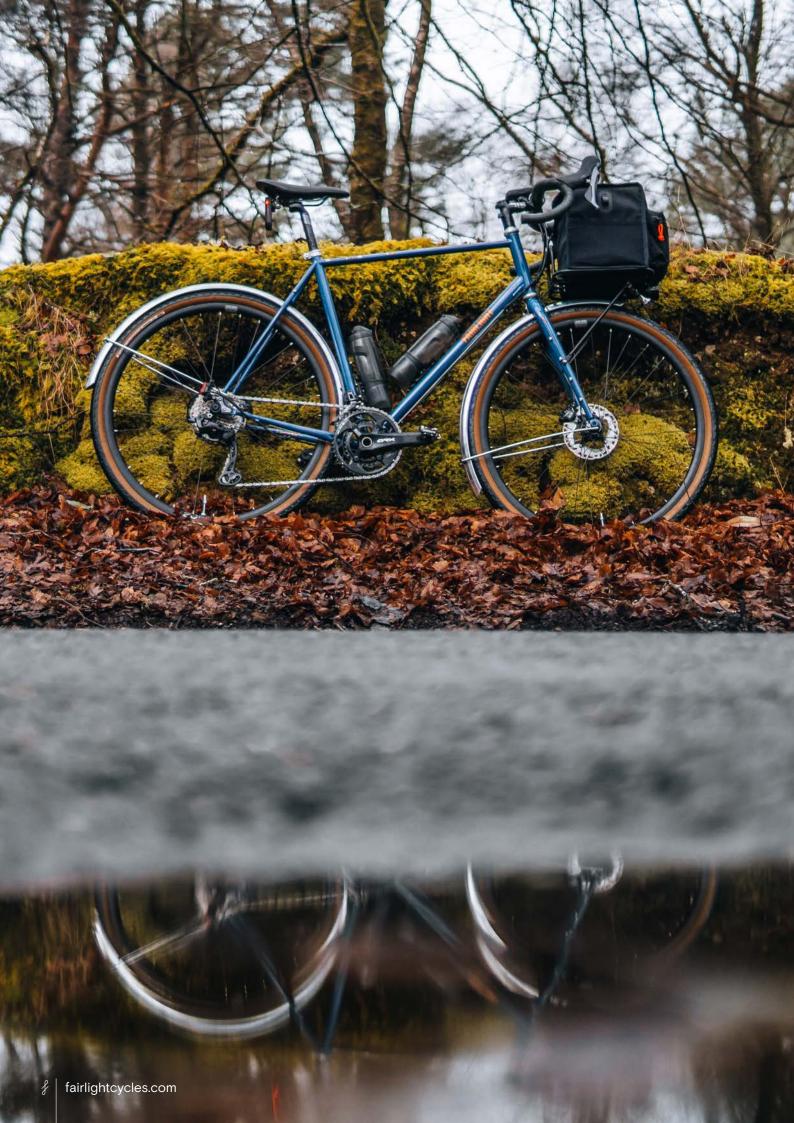

## FULL BUILD EXAMPLE 4

SHIMANO GRX800 2X, HOPE-SON DYNAMO 650B WHEELS, GRAVEL KING SLICK 48MM, SILVER HOPE HEADSET, WIZARD WORKS BAGS

SHIMANO GRX600 2X, HOPE-SON DYNAMO 650B WHEELS, FULL LIGHTING, CONTI RACE KING 2.2, SILVER KING HEADSET.

SIZE 54T