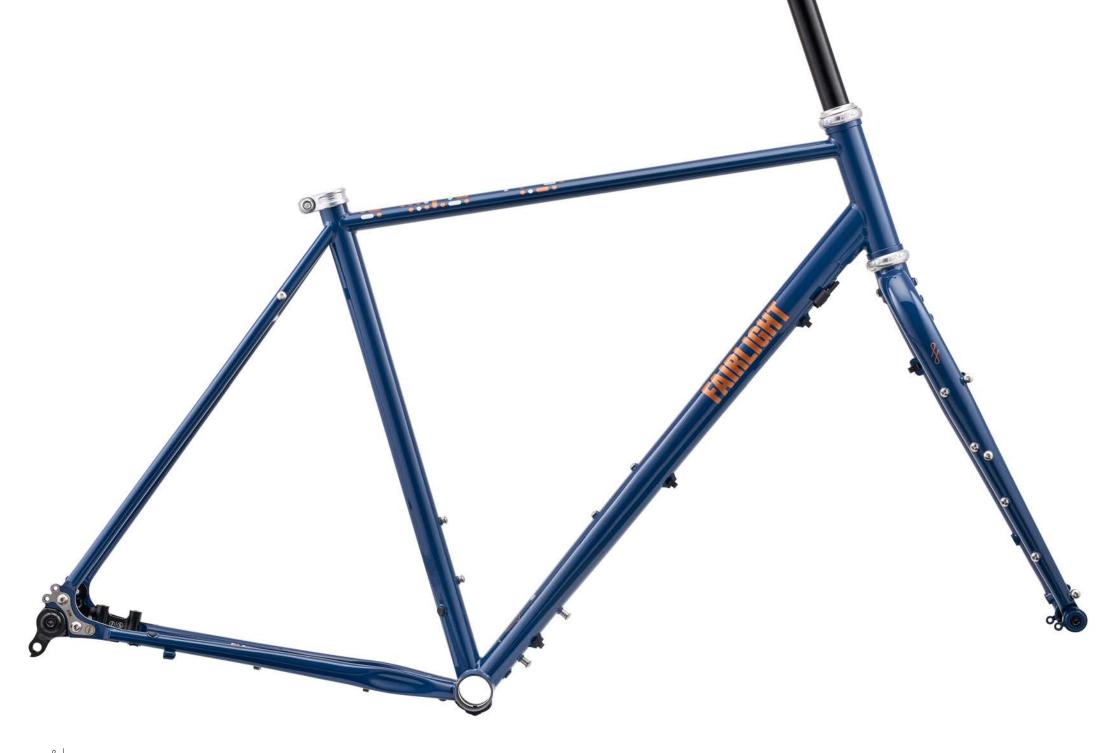

## FARAN 2.5 LOOKBOOK

Update v1.4



## FRAMESET MIDNIGHT BLUE - SIZE 54T































## FRAMESET WINTER BRACKEN - SIZE 56T



























## FRAMESET MOSS - SIZE 56T

























## FULL BUILD EXAMPLE

SHIMANO GRX800 1X, INGRID CRANKS, HOPE-SON DYNAMO ON 650B ENVERIMS, GREEN KING HEAD SET & SALSA CLAMP, SIM WORKS FENDERS & BENTO RACK, THOMSON TI POST, TUNE STEM, BENTLEY TI SPACER, BROOKS SADDLE, SILCA FRAME PUMP, GRAVEL KING SLICK 48MM TYRES, FULL SON LIGHTING SIZE 54T



















































































































## FULL BUILD EXAMPLE 4

SHIMANO GRX800 2X, HOPE-SON DYNAMO 650B WHEELS, GRAVEL KING SLICK 48MM, SILVER HOPE HEADSET, WIZARD WORKS BAGS































SHIMANO GRX600 2X, HOPE-SON DYNAMO 650B WHEELS, FULL LIGHTING, CONTI RACE KING