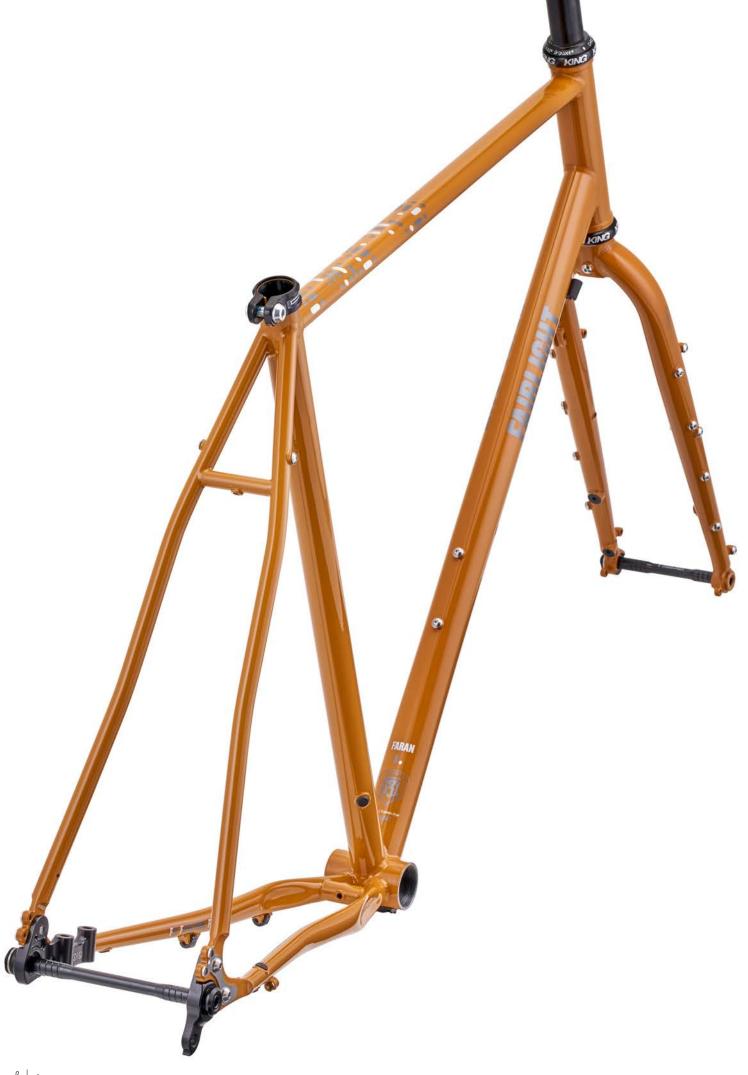

## FARAN 2.5 LOOKBOOK

Update v1.4



## FRAMESET MIDNIGHT BLUE - SIZE 54T































## FRAMESET WINTER BRACKEN - SIZE 56T



























## FRAMESET MOSS - SIZE 56T

























## FULL BUILD EXAMPLE

SHIMANO GRX800 1X, INGRID CRANKS, HOPE-SON DYNAMO ON 650B ENVERIMS, GREEN KING HEAD SET & SALSA CLAMP, SIM WORKS FENDERS & BENTO RACK, THOMSON TI POST, TUNE STEM, BENTLEY TI SPACER, BROOKS SADDLE, SILCA FRAME PUMP, GRAVEL KING SLICK 48MM TYRES, FULL SON LIGHTING SIZE 54T



















































































































## FULL BUILD EXAMPLE 4

SHIMANO GRX800 2X, HOPE-SON DYNAMO 650B WHEELS, GRAVEL KING SLICK 48MM, SILVER HOPE HEADSET, WIZARD WORKS BAGS































SHIMANO GRX600 2X, HOPE-SON DYNAMO 650B WHEELS, FULL LIGHTING, CONTI RACE KING 2.2, SILVER KING HEADSET.

SIZE 54T