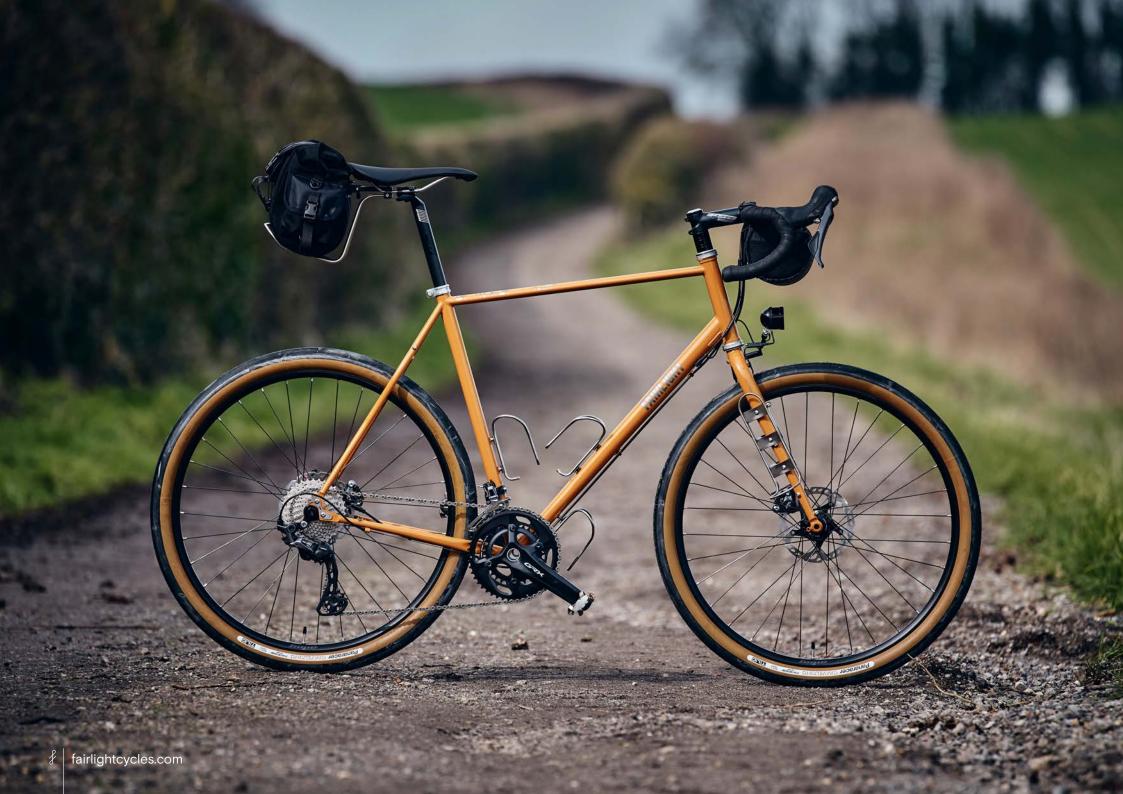

## FULL BUILD EXAMPLE 4

SHIMANO GRX800 2X, HOPE-SON DYNAMO 650B WHEELS, GRAVEL KING SLICK 48MM, SILVER HOPE HEADSET, WIZARD WORKS BAGS

SHIMANO GRX600 2X, HOPE-SON DYNAMO 650B WHEELS, FULL LIGHTING, CONTI RACE KING 2.2, SILVER KING HEADSET.