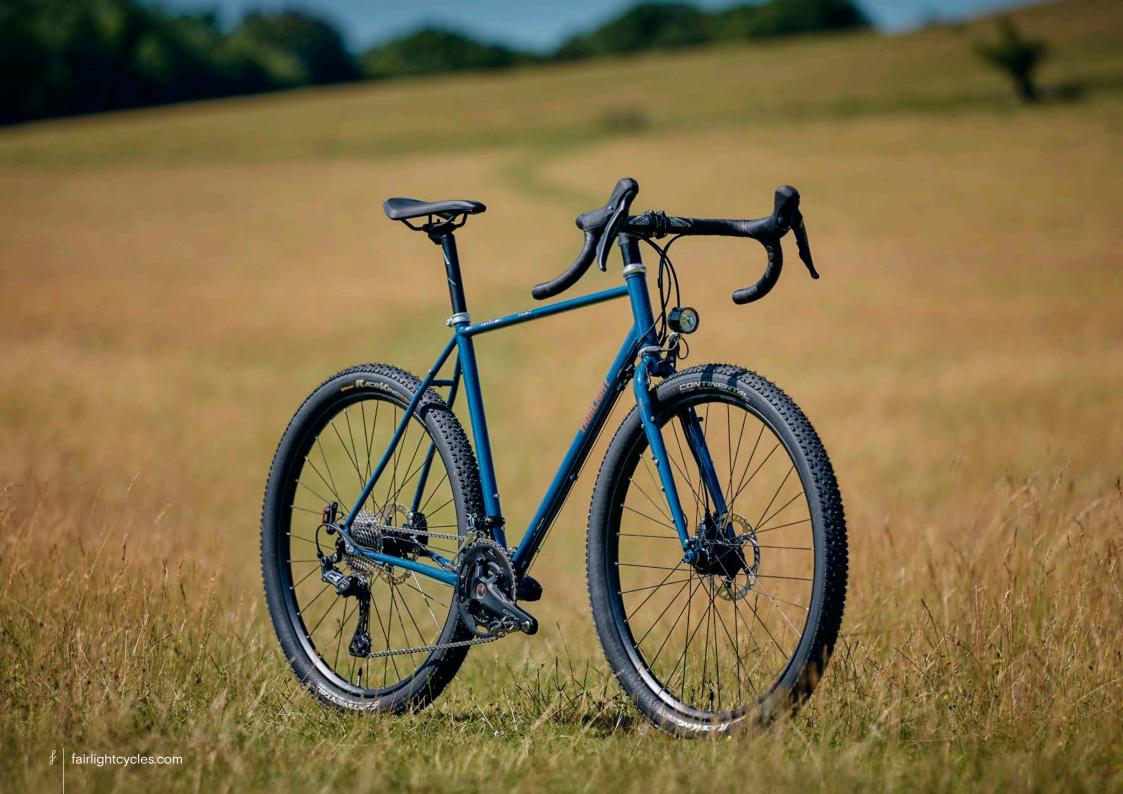

WINTER BRACKEN - SIZE 56T



























## FRAMESET MOSS - SIZE 56T

























## FULL BUILD EXAMPLE

SHIMANO GRX800 1X, INGRID CRANKS, HOPE-SON DYNAMO ON 650B ENVERIMS, GREEN KING HEAD SET & SALSA CLAMP, SIM WORKS FENDERS & BENTO RACK, THOMSON TI POST, TUNE STEM, BENTLEY TI SPACER, BROOKS SADDLE, SILCA FRAME PUMP, GRAVEL KING SLICK 48MM TYRES, FULL SON LIGHTING SIZE 54T



















































































































## FULL BUILD EXAMPLE 4

SHIMANO GRX800 2X, HOPE-SON DYNAMO 650B WHEELS, GRAVEL KING SLICK 48MM, SILVER HOPE HEADSET, WIZARD WORKS BAGS































SHIMANO GRX600 2X, HOPE-SON DYNAMO 650B WHEELS, FULL LIGHTING, CONTI RACE KING 2.2, SILVER KING HEADSET.

SIZE 54T



































































































##