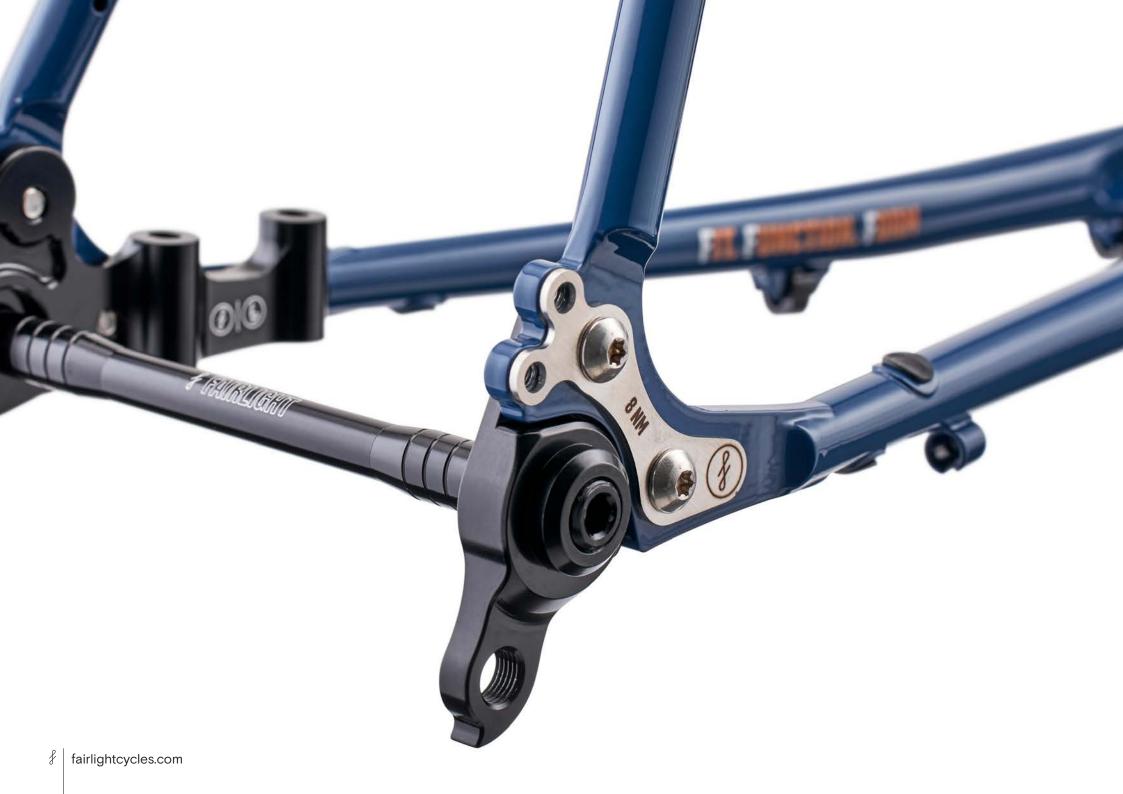

## FARAN 2.5 LOOKBOOK

Update v1.4



## FRAMESET MIDNIGHT BLUE - SIZE 54T































## FRAMESET WINTER BRACKEN - SIZE 56T



























## FRAMESET MOSS - SIZE 56T

























## FULL BUILD EXAMPLE

SHIMANO GRX800 1X, INGRID CRANKS, HOPE-SON DYNAMO ON 650B ENVERIMS, GREEN KING HEAD SET & SALSA CLAMP, SIM WORKS FENDERS & BENTO RACK, THOMSON TI POST, TUNE STEM, BENTLEY TI SPACER, BROOKS SADDLE, SILCA FRAME PUMP, GRAVEL KING SLICK 48MM TYRES, FULL SON LIGHTING SIZE 54T



















































































































## FULL BUILD EXAMPLE 4

SHIMANO GRX800 2X, HOPE-SON DYNAMO 650B WHEELS, GRAVEL KING SLICK 48MM, SILVER HOPE HEADSET, WIZARD WORKS BAGS































SHIMANO GRX600 2X, HOPE-SON DYNAMO 650B WHEELS, FULL LIGHTING, CONTI RACE KING 2.2, SILVER KING H