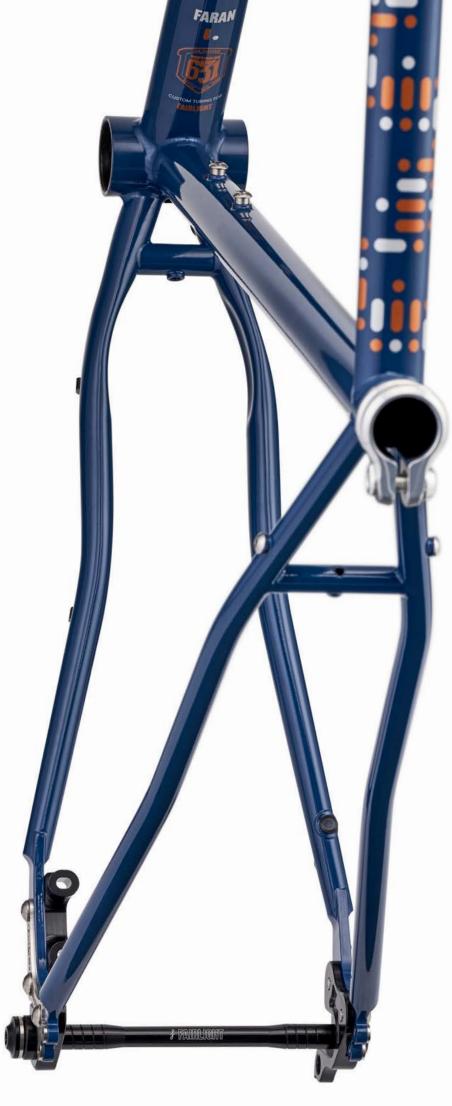

## FARAN 2.5 LOOKBOOK

Update v1.4



## FRAMESET MIDNIGHT BLUE - SIZE 54T































## FRAMESET WINTER BRACKEN - SIZE 56T



























## FRAMESET MOSS - SIZE 56T

























## FULL BUILD EXAMPLE

SHIMANO GRX800 1X, INGRID CRANKS, HOPE-SON DYNAMO ON 650B ENVERIMS, GREEN KING HEAD SET & SALSA CLAMP, SIM WORKS FENDERS & BENTO RACK, THOMSON TI POST, TUNE STEM, BENTLEY TI SPACER, BROOKS SADDLE, SILCA FRAME PUMP, GRAVEL KING SLICK 48MM TYRES, FULL SON LIGHTING SIZE 54T



















































































































## FULL BUILD EXAMPLE 4

SHIMANO GRX800 2X, HOPE-SON DYNAMO 650B WHEELS, GRAVEL KING SLICK 48MM, SILVER HOPE HEADSET, WIZARD WORKS BAGS































SHIMANO GRX600 2X, HOPE-SON DYNAMO 650B WHEELS, FULL LIGHTING, CONTI RACE KING 2.2, SILVER KING HEA