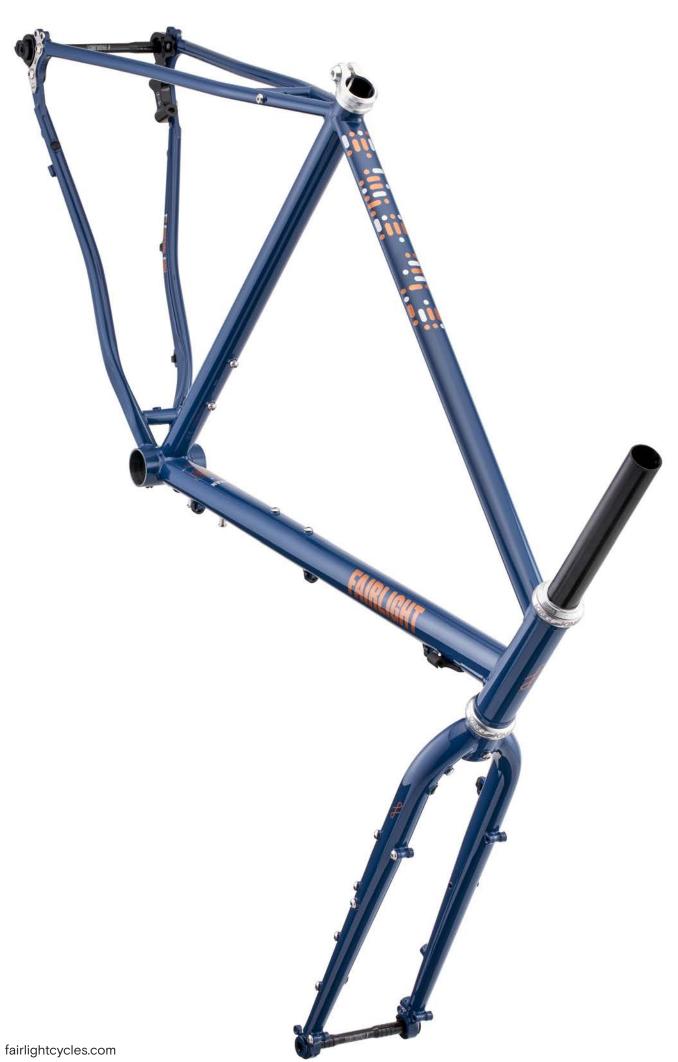

## FARAN 2.5 LOOKBOOK

Update v1.4



## FRAMESET MIDNIGHT BLUE - SIZE 54T































## FRAMESET WINTER BRACKEN - SIZE 56T



























## FRAMESET MOSS - SIZE 56T

























## FULL BUILD EXAMPLE

SHIMANO GRX800 1X, INGRID CRANKS, HOPE-SON DYNAMO ON 650B ENVERIMS, GREEN KING HEAD SET & SALSA CLAMP, SIM WORKS FENDERS & BENTO RACK, THOMSON TI POST, TUNE STEM, BENTLEY TI SPACER, BROOKS SADDLE, SILCA FRAME PUMP, GRAVEL KING SLICK 48MM TYRES, FULL SON LIGHTING SIZE 54T



















































































































## FULL BUILD EXAMPLE 4

SHIMANO GRX800 2X, HOPE-SON DYNAMO 650B WHEELS, GRAVEL KING SLICK 48MM, SILVER HOPE HEADSET, WIZARD WORKS BAGS































SHIMANO GRX600 2X, HOPE-SON DYNAMO 650B WHEELS, FULL LIGHTING, CONTI RACE KIN