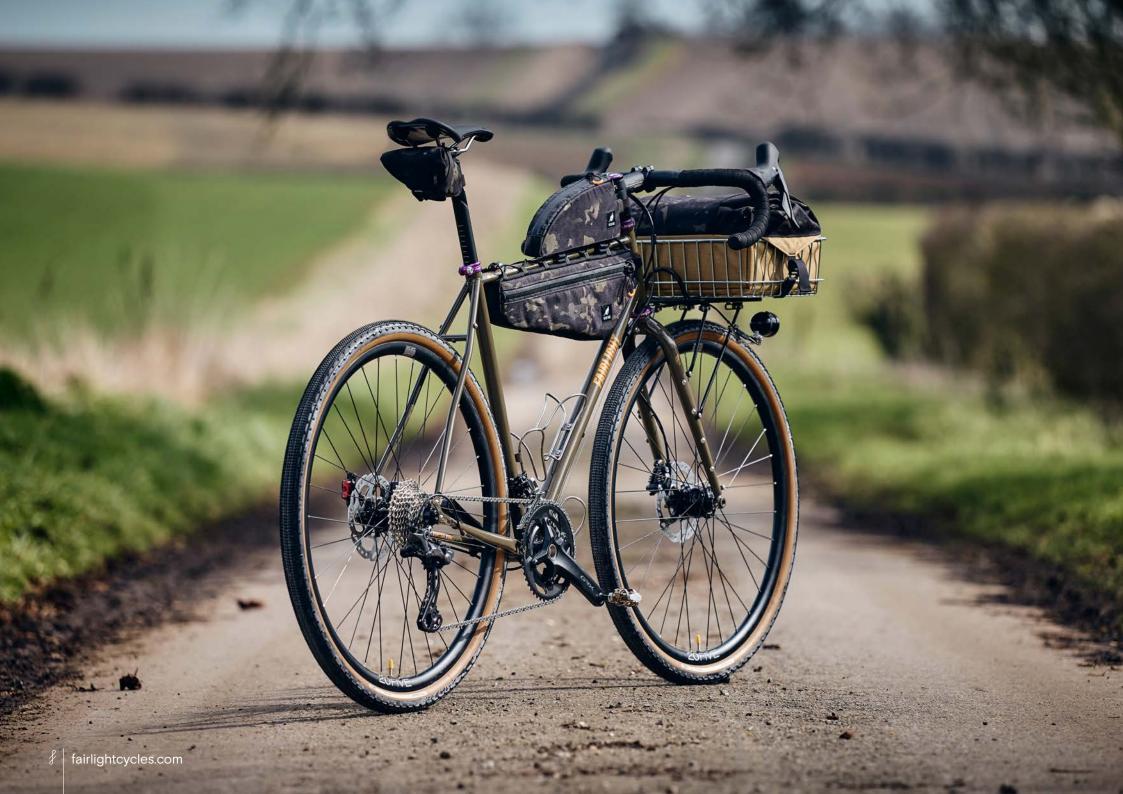

## FARAN 2.5 LOOKBOOK

Update v1.4



## FRAMESET MIDNIGHT BLUE - SIZE 54T































## FRAMESET WINTER BRACKEN - SIZE 56T



























## FRAMESET MOSS - SIZE 56T

























## FULL BUILD EXAMPLE

SHIMANO GRX800 1X, INGRID CRANKS, HOPE-SON DYNAMO ON 650B ENVERIMS, GREEN KING HEAD SET & SALSA CLAMP, SIM WORKS FENDERS & BENTO RACK, THOMSON TI POST, TUNE STEM, BENTLEY TI SPACER, BROOKS SADDLE, SILCA FRAME PUMP, GRAVEL KING SLICK 48MM TYRES, FULL SON LIGHTING SIZE 54T



















































































































## FULL BUILD EXAMPLE 4

SHIMANO GRX800 2X, HOPE-SON DYNAMO 650B WHEELS, GRAVEL KING SLICK 48MM, SILVER HOPE HEADSET, WIZARD WORKS BAGS































SHIMANO GRX600 2X, HOPE-SON DYNAMO 650B WHEELS, FULL LIGHTING, CONTI RACE KING 2.2, SILVER KING HEADSET.

SIZE 54T



































































































##