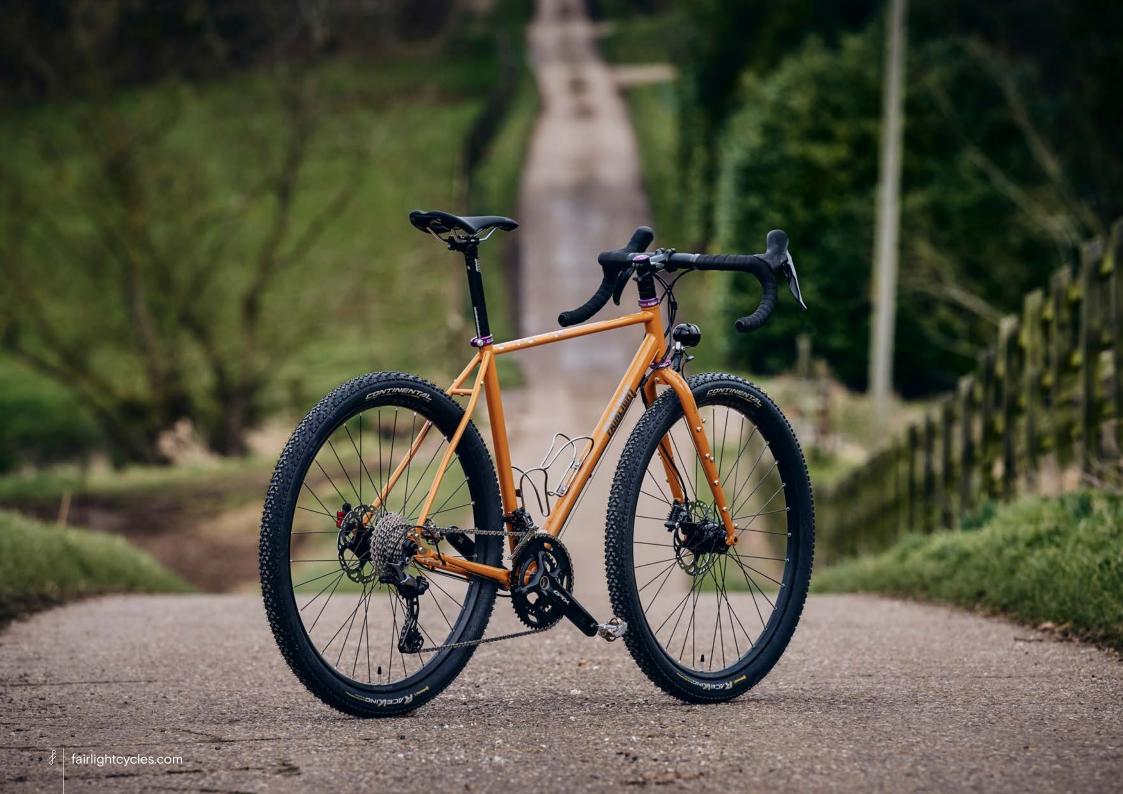

## FULL BUILD EXAMPLE 4

SHIMANO GRX800 2X, HOPE-SON DYNAMO 650B WHEELS, GRAVEL KING SLICK 48MM, SILVER HOPE HEADSET, WIZARD WORKS BAGS

SHIMANO GRX600 2X, HOPE-SON DYNAMO 650B WHEELS, FULL LIGHTING, CONTI RACE KING 2.2, SILVER KING HEADSET.

SIZE 54T