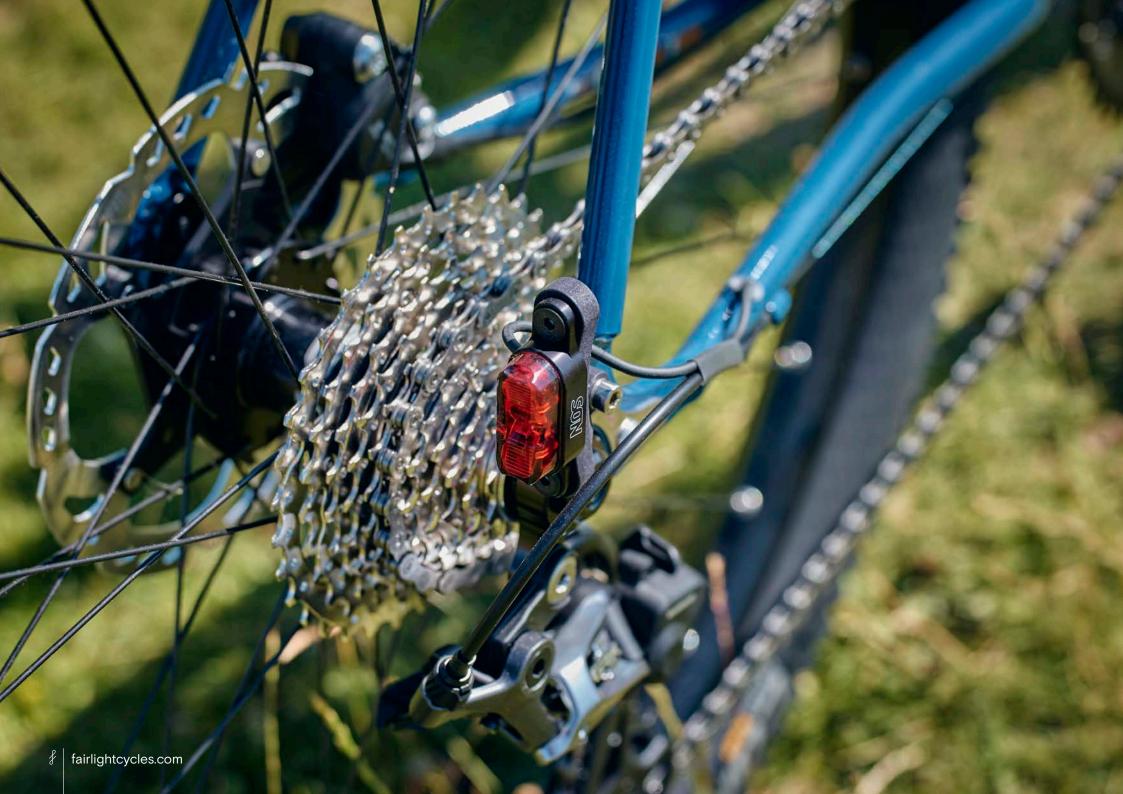

## FULL BUILD EXAMPLE

SHIMANO GRX800 1X, INGRID CRANKS, HOPE-SON DYNAMO ON 650B ENVERIMS, GREEN KING HEAD SET & SALSA CLAMP, SIM WORKS FENDERS & BENTO RACK, THOMSON TI POST, TUNE STEM, BENTLEY TI SPACER, BROOKS SADDLE, SILCA FRAME PUMP, GRAVEL KING SLICK 48MM TYRES, FULL SON LIGHTING SIZE 54T

## FULL BUILD EXAMPLE 4

SHIMANO GRX800 2X, HOPE-SON DYNAMO 650B WHEELS, GRAVEL KING SLICK 48MM, SILVER HOPE HEADSET, WIZARD WORKS BAGS

SHIMANO GRX600 2X, HOPE-SON DYNAMO 650B WHEELS, FULL LIGHTING, CONTI RACE KING 2.2, SILVER KING HEADSET.