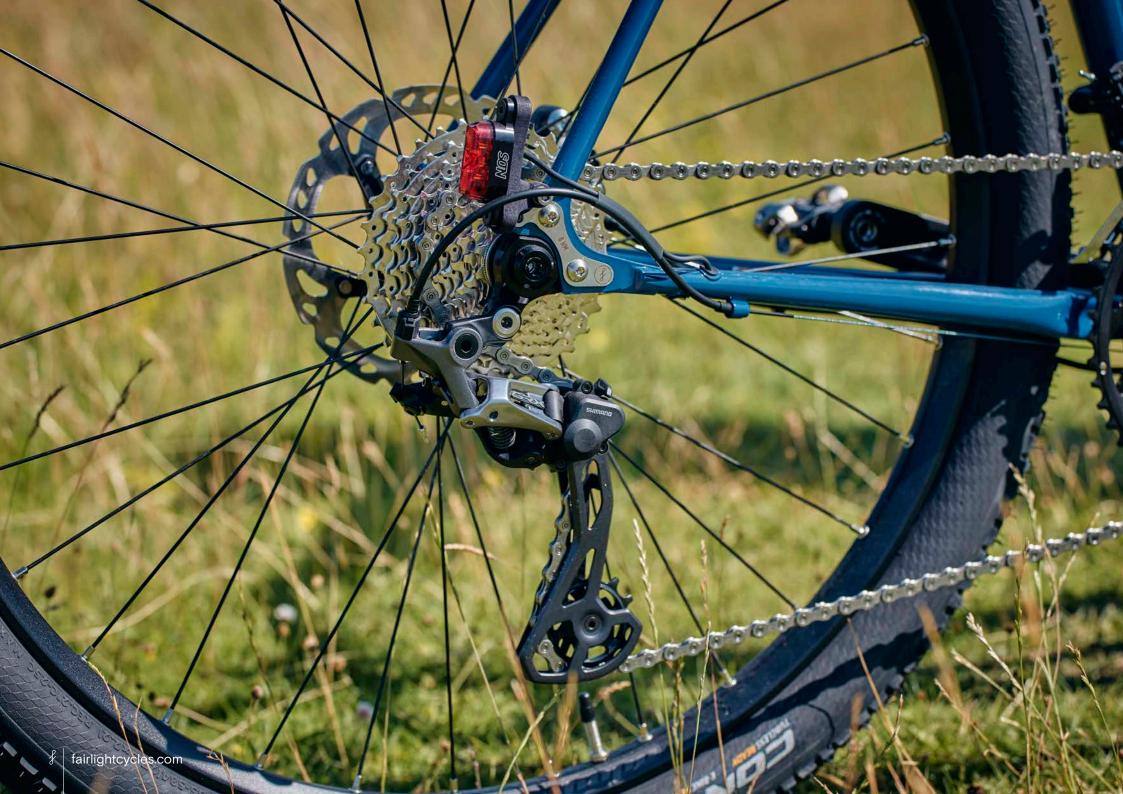

## FULL BUILD EXAMPLE

SHIMANO GRX800 1X, INGRID CRANKS, HOPE-SON DYNAMO ON 650B ENVERIMS, GREEN KING HEAD SET & SALSA CLAMP, SIM WORKS FENDERS & BENTO RACK, THOMSON TI POST, TUNE STEM, BENTLEY TI SPACER, BROOKS SADDLE, SILCA FRAME PUMP, GRAVEL KING SLICK 48MM TYRES, FULL SON LIGHTING SIZE 54T

## FULL BUILD EXAMPLE 4

SHIMANO GRX800 2X, HOPE-SON DYNAMO 650B WHEELS, GRAVEL KING SLICK 48MM, SILVER HOPE HEADSET, WIZARD WORKS BAGS

SHIMANO GRX600 2X, HOPE-SON DYNAMO 650B WHEELS, FULL LIGHTING, CONTI RACE KING 2.2, SILVER KING HEADSET.