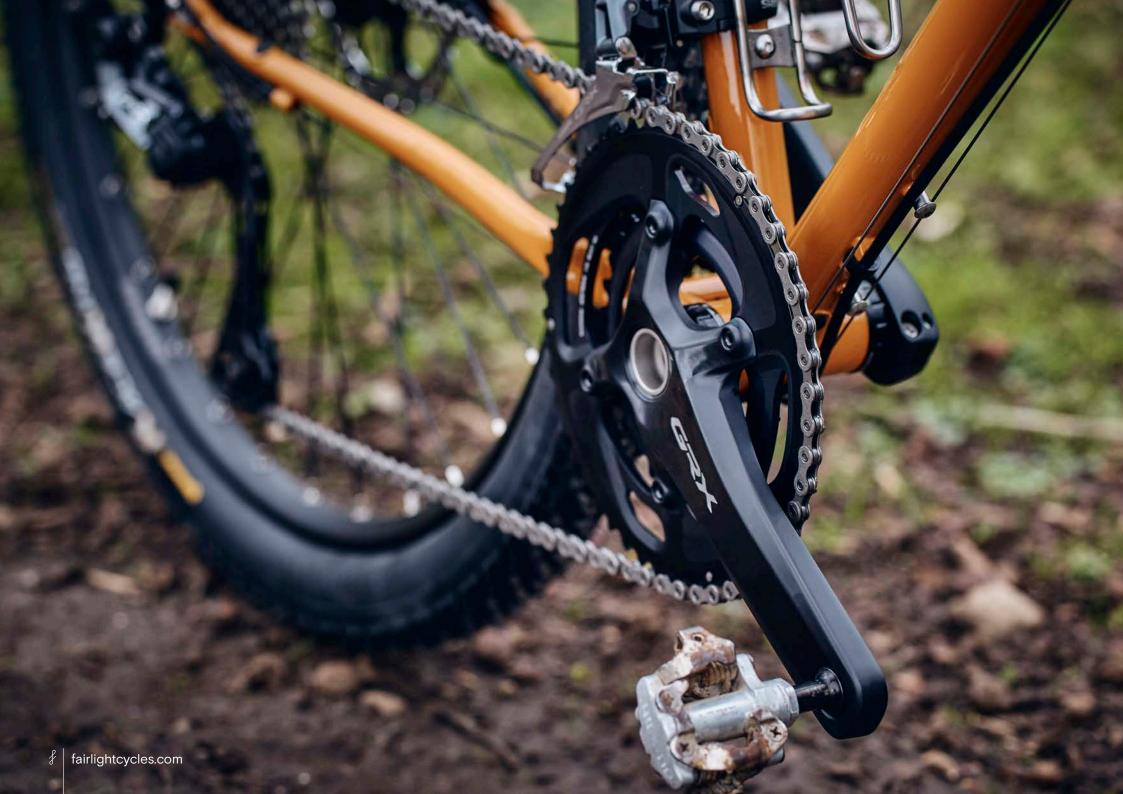

## FULL BUILD EXAMPLE

SHIMANO GRX800 1X, INGRID CRANKS, HOPE-SON DYNAMO ON 650B ENVERIMS, GREEN KING HEAD SET & SALSA CLAMP, SIM WORKS FENDERS & BENTO RACK, THOMSON TI POST, TUNE STEM, BENTLEY TI SPACER, BROOKS SADDLE, SILCA FRAME PUMP, GRAVEL KING SLICK 48MM TYRES, FULL SON LIGHTING SIZE 54T

## FULL BUILD EXAMPLE 4

SHIMANO GRX800 2X, HOPE-SON DYNAMO 650B WHEELS, GRAVEL KING SLICK 48MM, SILVER HOPE HEADSET, WIZARD WORKS BAGS

SHIMANO GRX600 2X, HOPE-SON DYNAMO 650B WHEELS, FULL LIGHTING, CONTI RACE KING 2.2, SILVER KING HEADSET.