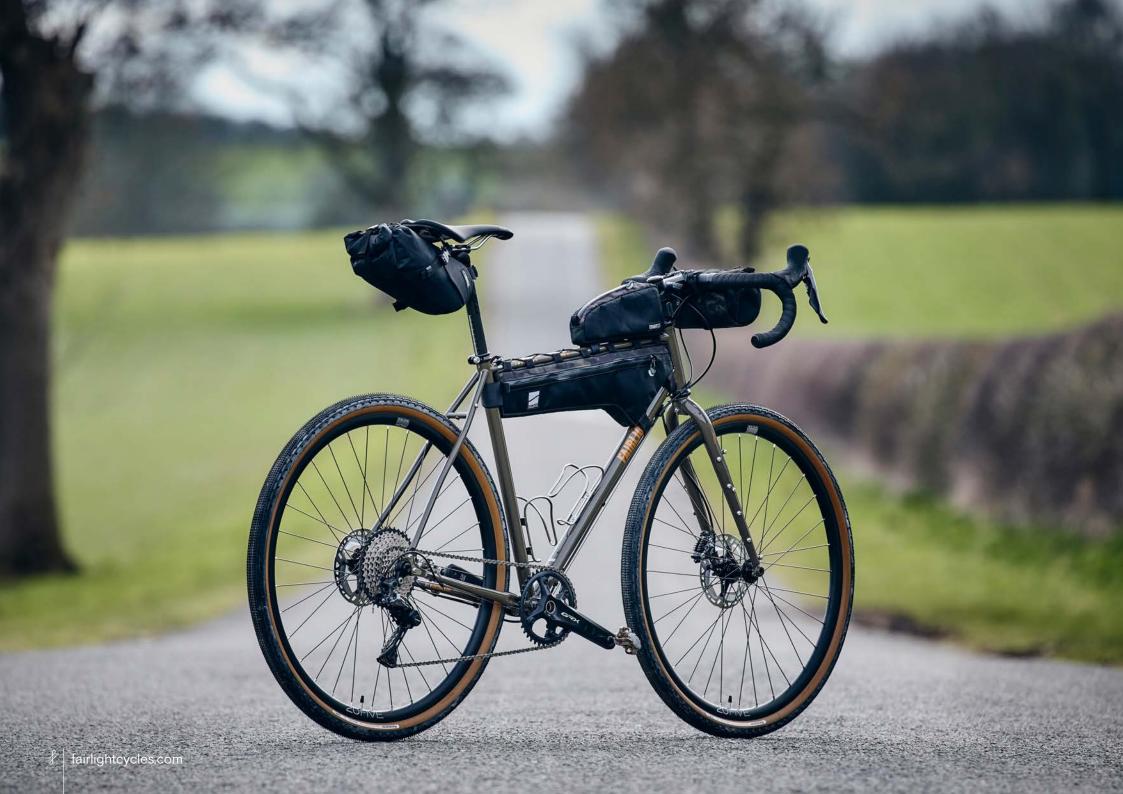

## FULL BUILD EXAMPLE 4

SHIMANO GRX800 2X, HOPE-SON DYNAMO 650B WHEELS, GRAVEL KING SLICK 48MM, SILVER HOPE HEADSET, WIZARD WORKS BAGS

SHIMANO GRX600 2X, HOPE-SON DYNAMO 650B WHEELS, FULL LIGHTING, CONTI RACE KING 2.2, SILVER KING HEADSET.

SIZE 54T