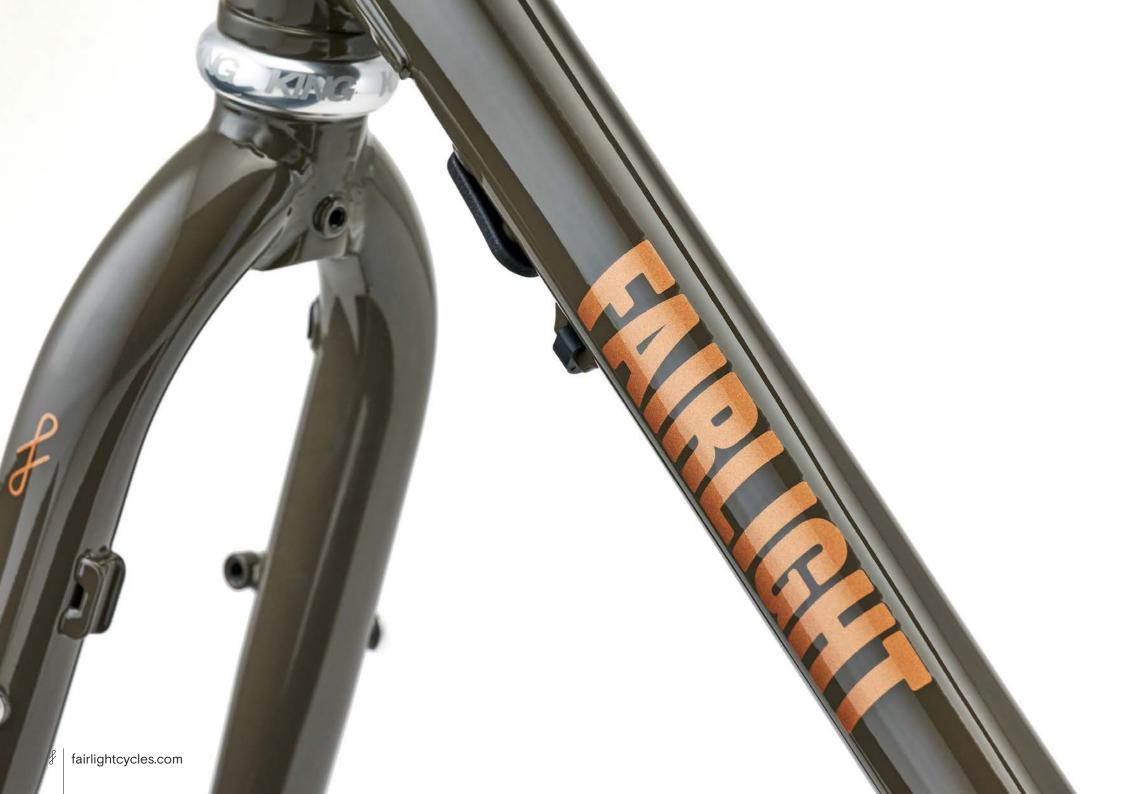

## FARAN 2.5 LOOKBOOK

Update v1.4



## FRAMESET MIDNIGHT BLUE - SIZE 54T































## FRAMESET WINTER BRACKEN - SIZE 56T



























## FRAMESET MOSS - SIZE 56T

























## FULL BUILD EXAMPLE

SHIMANO GRX800 1X, INGRID CRANKS, HOPE-SON DYNAMO ON 650B ENVERIMS, GREEN KING HEAD SET & SALSA CLAMP, SIM WORKS FENDERS & BENTO RACK, THOMSON TI POST, TUNE STEM, BENTLEY TI SPACER, BROOKS SADDLE, SILCA FRAME PUMP, GRAVEL KING SLICK 48MM TYRES, FULL SON LIGHTING SIZE 54T



















































































































## FULL BUILD EXAMPLE 4

SHIMANO GRX800 2X, HOPE-SON DYNAMO 650B WHEELS, GRAVEL KING SLICK 48MM, SILVER HOPE HEADSET, WIZARD WORKS BAGS































SHIMANO GRX600 2X, HOPE-SON DYNAMO 650B WHEELS, FULL LIGHTING, CONTI RACE KING 2.2, SILVER KING HEADSET.

SIZE 54T



































































































#