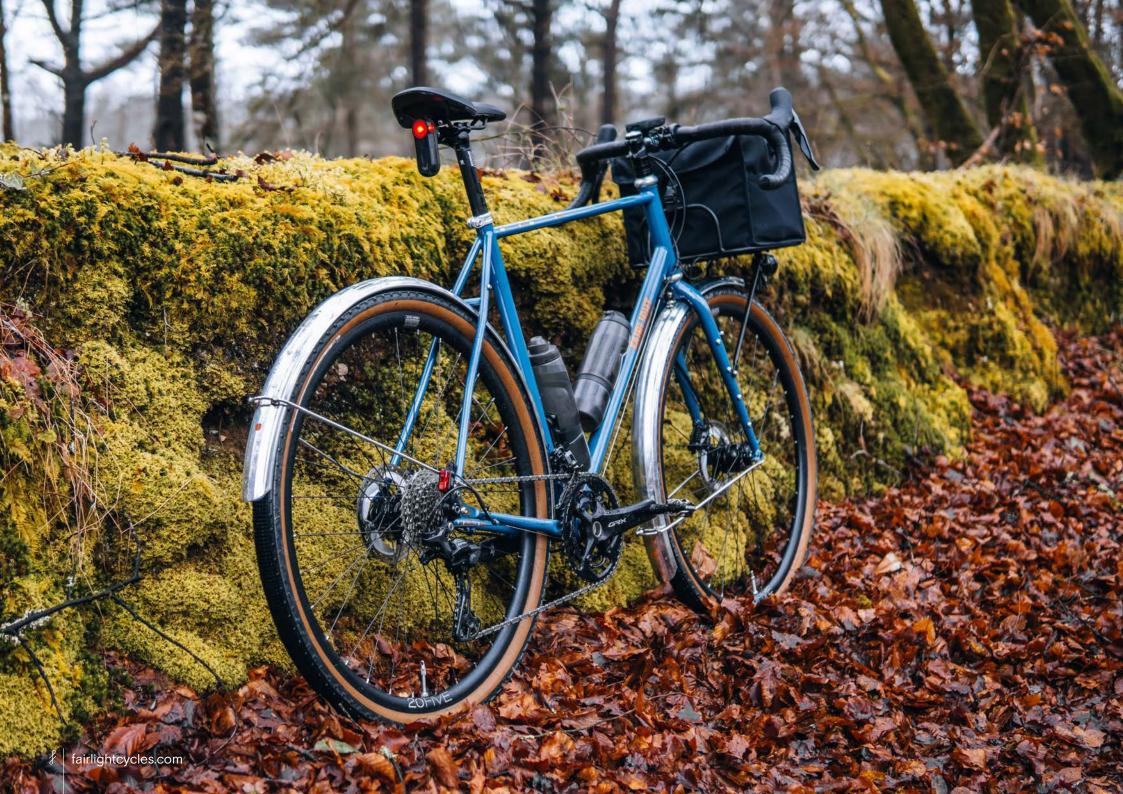

## FULL BUILD EXAMPLE 4

SHIMANO GRX800 2X, HOPE-SON DYNAMO 650B WHEELS, GRAVEL KING SLICK 48MM, SILVER HOPE HEADSET, WIZARD WORKS BAGS

SHIMANO GRX600 2X, HOPE-SON DYNAMO 650B WHEELS, FULL LIGHTING, CONTI RACE KING 2.2, SILVER KING HEADSET.

SIZE 54T