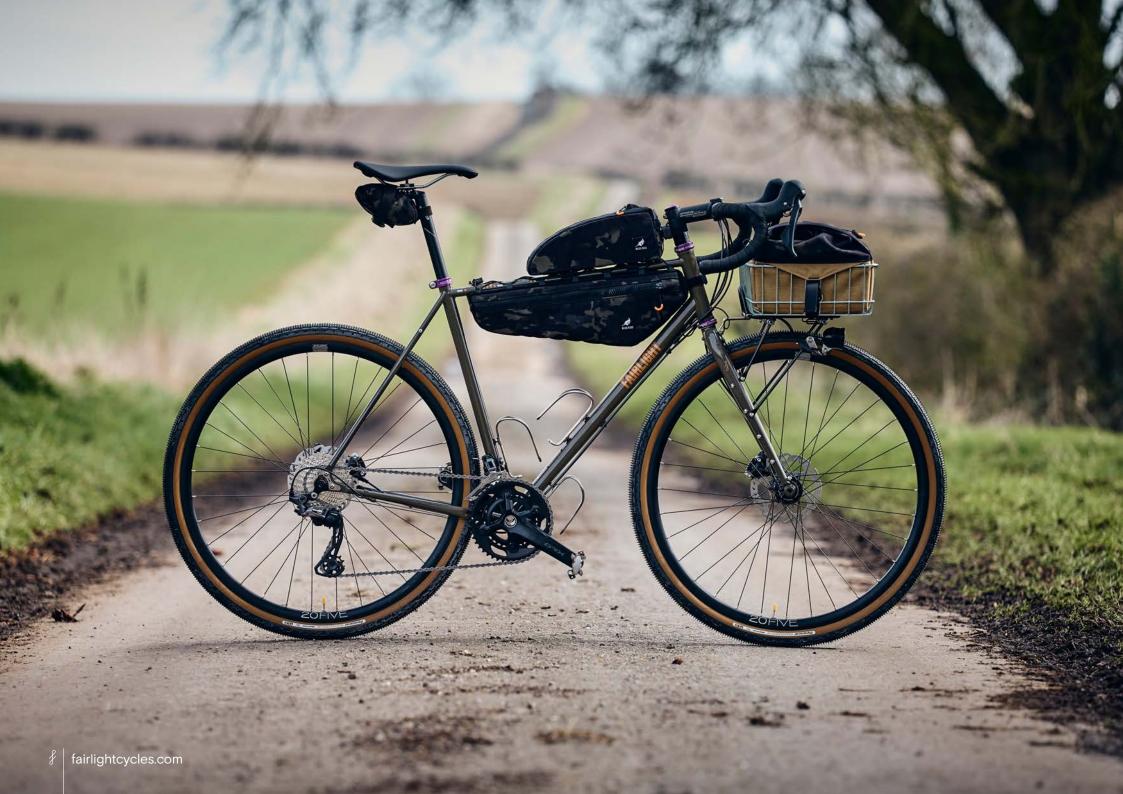

## FARAN 2.5 LOOKBOOK

Update v1.4



## FRAMESET MIDNIGHT BLUE - SIZE 54T































## FRAMESET WINTER BRACKEN - SIZE 56T



























## FRAMESET MOSS - SIZE 56T

























## FULL BUILD EXAMPLE

SHIMANO GRX800 1X, INGRID CRANKS, HOPE-SON DYNAMO ON 650B ENVERIMS, GREEN KING HEAD SET & SALSA CLAMP, SIM WORKS FENDERS & BENTO RACK, THOMSON TI POST, TUNE STEM, BENTLEY TI SPACER, BROOKS SADDLE, SILCA FRAME PUMP, GRAVEL KING SLICK 48MM TYRES, FULL SON LIGHTING SIZE 54T



















































































































## FULL BUILD EXAMPLE 4

SHIMANO GRX800 2X, HOPE-SON DYNAMO 650B WHEELS, GRAVEL KING SLICK 48MM, SILVER HOPE HEADSET, WIZARD WORKS BAGS































SHIMANO GRX600 2X, HOPE-SON DYNAMO 650B WHEELS, FULL LIGHTING, CONTI RACE KING 2.2, SILVER KING HEADSET.

SIZE 54T



































































































##