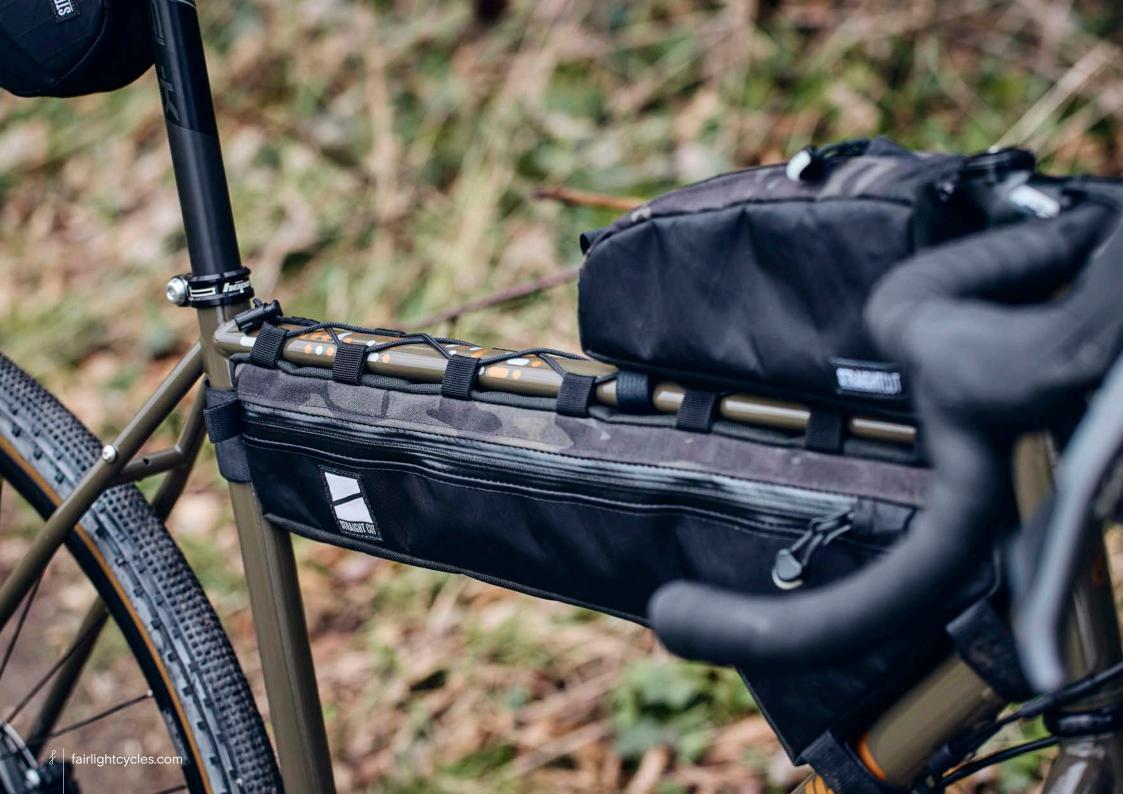

## FRAMESET MOSS - SIZE 56T

























## FULL BUILD EXAMPLE

SHIMANO GRX800 1X, INGRID CRANKS, HOPE-SON DYNAMO ON 650B ENVERIMS, GREEN KING HEAD SET & SALSA CLAMP, SIM WORKS FENDERS & BENTO RACK, THOMSON TI POST, TUNE STEM, BENTLEY TI SPACER, BROOKS SADDLE, SILCA FRAME PUMP, GRAVEL KING SLICK 48MM TYRES, FULL SON LIGHTING SIZE 54T



















































































































## FULL BUILD EXAMPLE 4

SHIMANO GRX800 2X, HOPE-SON DYNAMO 650B WHEELS, GRAVEL KING SLICK 48MM, SILVER HOPE HEADSET, WIZARD WORKS BAGS































SHIMANO GRX600 2X, HOPE-SON DYNAMO 650B WHEELS, FULL LIGHTING, CONTI RACE KING 2.2, SILVER KING HEADSET.

SIZE 54T



































































































##