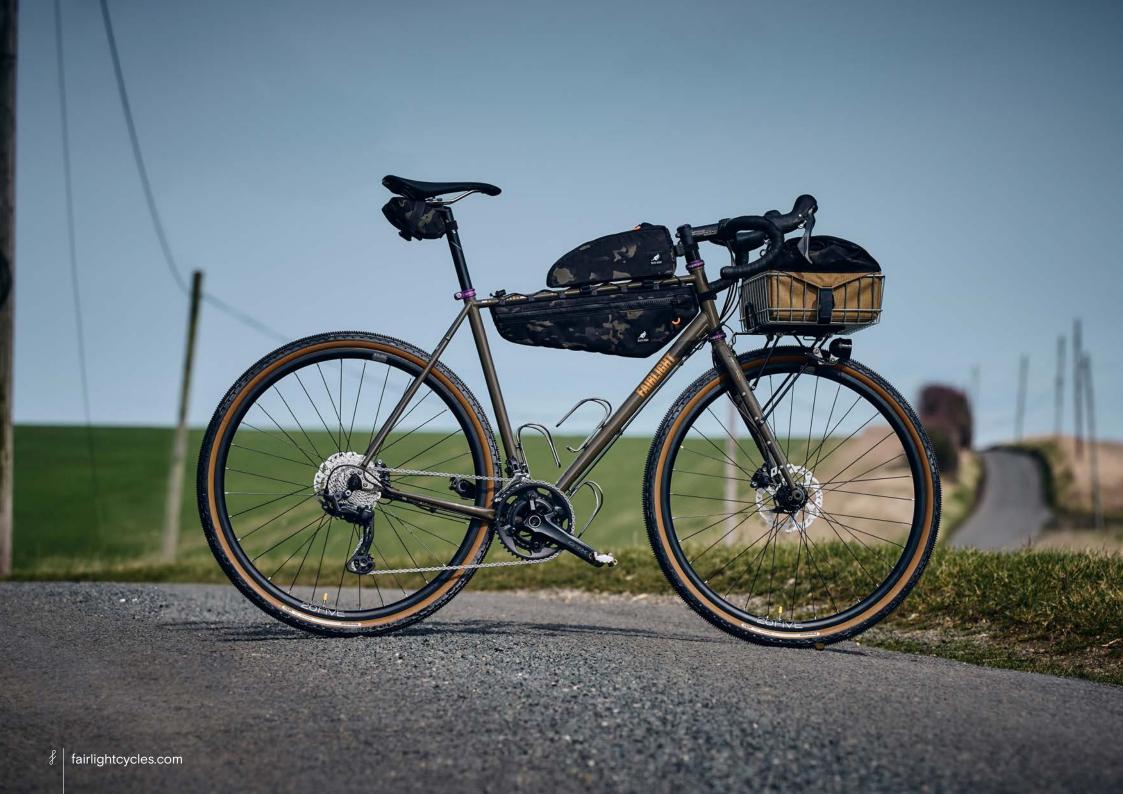

## FARAN 2.5 LOOKBOOK

Update v1.4



## FRAMESET MIDNIGHT BLUE - SIZE 54T































## FRAMESET WINTER BRACKEN - SIZE 56T



























## FRAMESET MOSS - SIZE 56T

























## FULL BUILD EXAMPLE

SHIMANO GRX800 1X, INGRID CRANKS, HOPE-SON DYNAMO ON 650B ENVERIMS, GREEN KING HEAD SET & SALSA CLAMP, SIM WORKS FENDERS & BENTO RACK, THOMSON TI POST, TUNE STEM, BENTLEY TI SPACER, BROOKS SADDLE, SILCA FRAME PUMP, GRAVEL KING SLICK 48MM TYRES, FULL SON LIGHTING SIZE 54T



















































































































## FULL BUILD EXAMPLE 4

SHIMANO GRX800 2X, HOPE-SON DYNAMO 650B WHEELS, GRAVEL KING SLICK 48MM, SILVER HOPE HEADSET, WIZARD WORKS BAGS































SHIMANO GRX600 2X, HOPE-SON DYNAMO 650B WHEELS, FULL LIGHTING, CONTI RACE KING 2.2, SILVER KING HEADSET.

SIZE 54T



































































































##