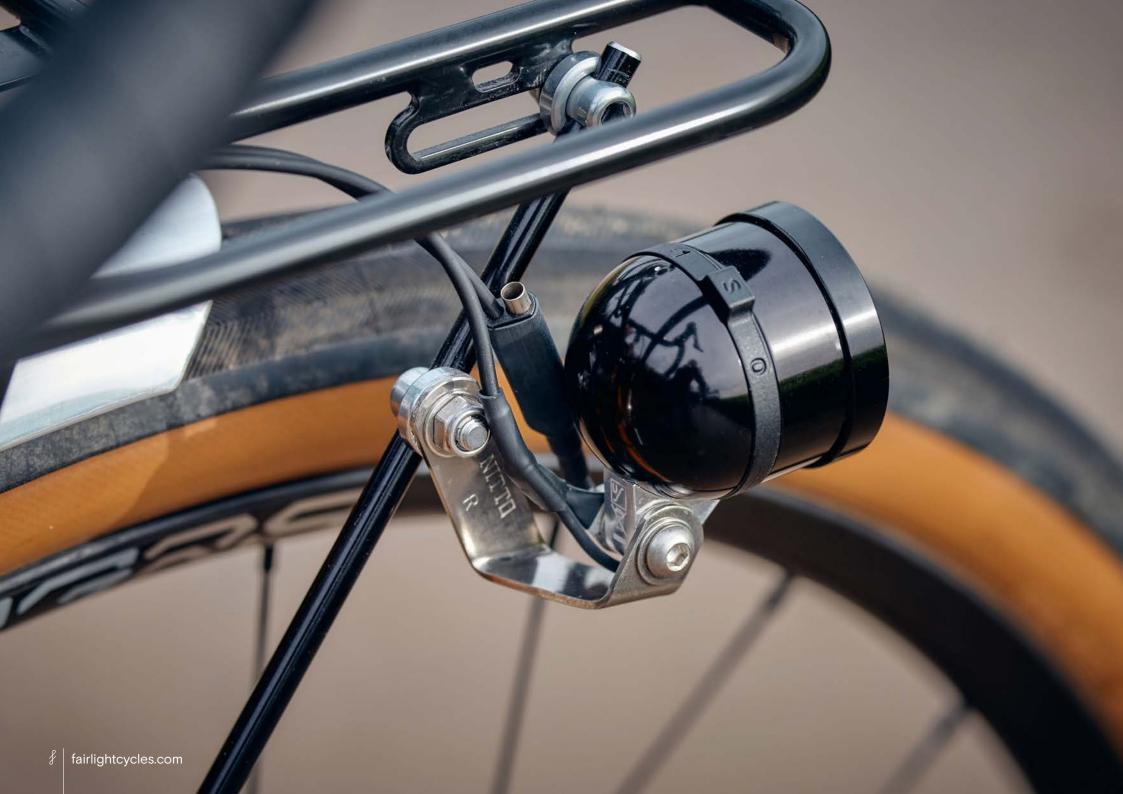

## FULL BUILD EXAMPLE

SHIMANO GRX800 1X, INGRID CRANKS, HOPE-SON DYNAMO ON 650B ENVERIMS, GREEN KING HEAD SET & SALSA CLAMP, SIM WORKS FENDERS & BENTO RACK, THOMSON TI POST, TUNE STEM, BENTLEY TI SPACER, BROOKS SADDLE, SILCA FRAME PUMP, GRAVEL KING SLICK 48MM TYRES, FULL SON LIGHTING SIZE 54T