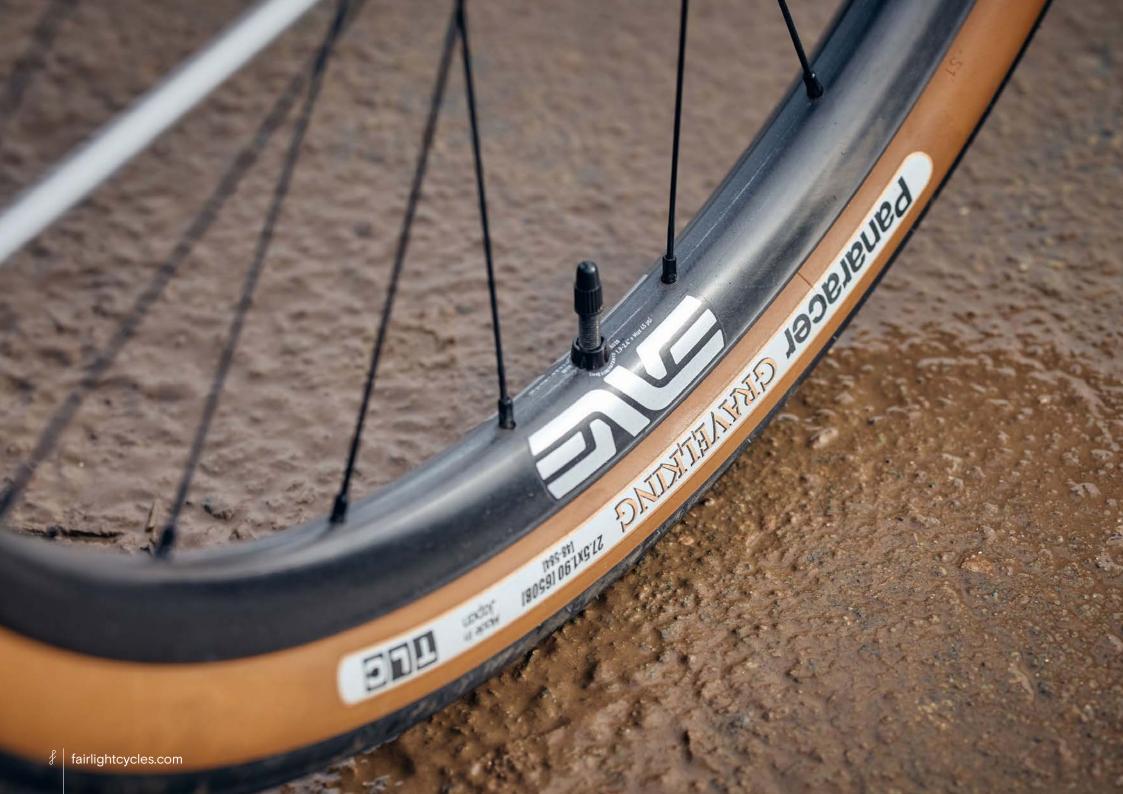

## FULL BUILD EXAMPLE

SHIMANO GRX800 1X, INGRID CRANKS, HOPE-SON DYNAMO ON 650B ENVERIMS, GREEN KING HEAD SET & SALSA CLAMP, SIM WORKS FENDERS & BENTO RACK, THOMSON TI POST, TUNE STEM, BENTLEY TI SPACER, BROOKS SADDLE, SILCA FRAME PUMP, GRAVEL KING SLICK 48MM TYRES, FULL SON LIGHTING SIZE 54T